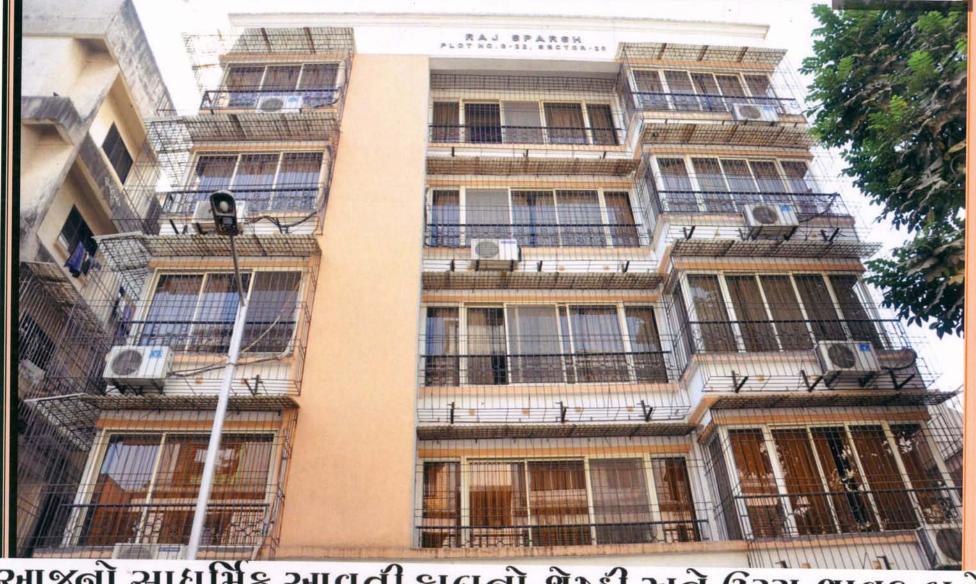

#### VIDHYARTHI-GRUHA

 No boarding facilities exclusively for Jain students at new educational hubs.

 Jeet starts an initial model Vidyapeeth at CBD Belapur-Navi Mumbai.

 In future Jeet Plans to set-up Vidhyapeeth at various Education Hub like Surat, Indore, Ahmedabad, Delhi, etc.

# Shree Adinath Vidhyapith – A Finishing School

- Shree Adinath Vidhyapith is a Finishing School where not only lodging and boarding facility will provided but also for making "Sarvangi Vikas" of Students – a Diploma Course will be developed of pre decided calendar of activities like Personality Development, Presentation Skills, Principles of Jainism, Yoga.. etc. along with interaction with distinguished Indian and Global personalities, industrial visits, inter institution debates and distance learning of subjects of global importance which are generally not carried in curriculum.
- Facility for Higher Education and Vocation Course (Student studying above 10<sup>th</sup> std.)
- Facility for all sub-sects of JAIN student (Charey Firkas)
- Admission will be on merit
- Donor's nominee student subject to minimum criteria
- Located at CBD Belapur–Navi Mumbai