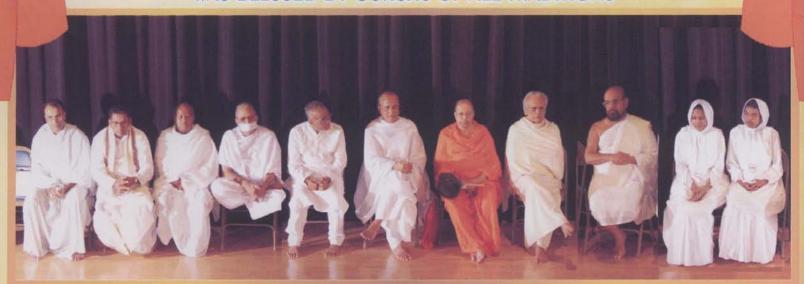

# Pratishtha Blessings

Gurudev Shri Chitrabhanu

Shri Jinchandraji (Bandhu Triputi),

Shri Atmanandji

Shri Amrendra Muni

Acharya Shri Jinchandrasuri Shri Manakmuni

Shri Roopchandji Maharaj

From left to right: Samniji Shukla Pargyaji, Sadhvi Sahri Shilapiji, Samaniji Charity Prag Shri Manakmuni,Shri Jinchandraji (Bandhu Triputi), Gurudev Shri Chitrabhanu, Shri Atmana Acharya Shri Jinchandrasuri, Pandit Shri Jaykumar Upadhyay, Shri Nalinbhai Kothari, Shri Dhir

## Mahotsav From

Acharya Shari Chandnaji

Bhhatarakshri Devendrakirti

Dr. Bhuvnesh Muni

Shri Nalinbhai Kothari

Padmashri Kumarpal Desai

Shri Rakeshbhai Jhaveri

adhvi Shri Subhamji, Acharya Shari Chandnaji, Shri Rajendra Dalal, Shri Rakeshbhai Jhaveri, hri Roopchandji Maharaj, Dr. Bhuvnesh Muni, Shri Amrendra Muni, Bhhatarakshri Devendrakirti, lehta - Panditji, Padmashri Kumarpal Desai, Shri Shekharchand Jain, Shri Shantibhai Kothari