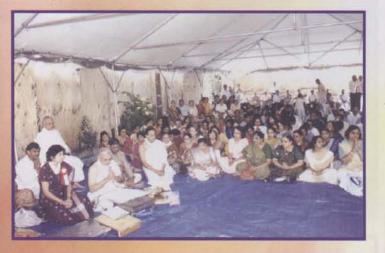

#### Day One Friday, June 10, 2005

The celebration of Pratishtha Mahotsav commenced with Swamivatsalya followed by Melodious Bhakti-Bhavna at new temple by Shri Narendrabhai Nandu and Group on Friday, June 10, 2005 in presence of devotees of all traditions. Devotees overflowed the Mahavirswami Temple and Upashrya at 2nd floor.

#### Day Two & Three Saturday-Sunday, June 11& 12, 2005

The real celebration started on June 11, 2005 by lightening Deep for opening ceremony by Dr. Dilip Mukhtyar, JCA Chairman and Convener of Pratishtha Mahotsav, and blessings (Ashirvachan) of Gurudev Shri Chitrabhainu, Bhattarak Shri Devendrakirti, Acharyashri Chandnaji, Munishri Jinchandraji and Acharyashri Jinchandrasuri at auditorium of Hindu Temple in presence of full capacity crowed.