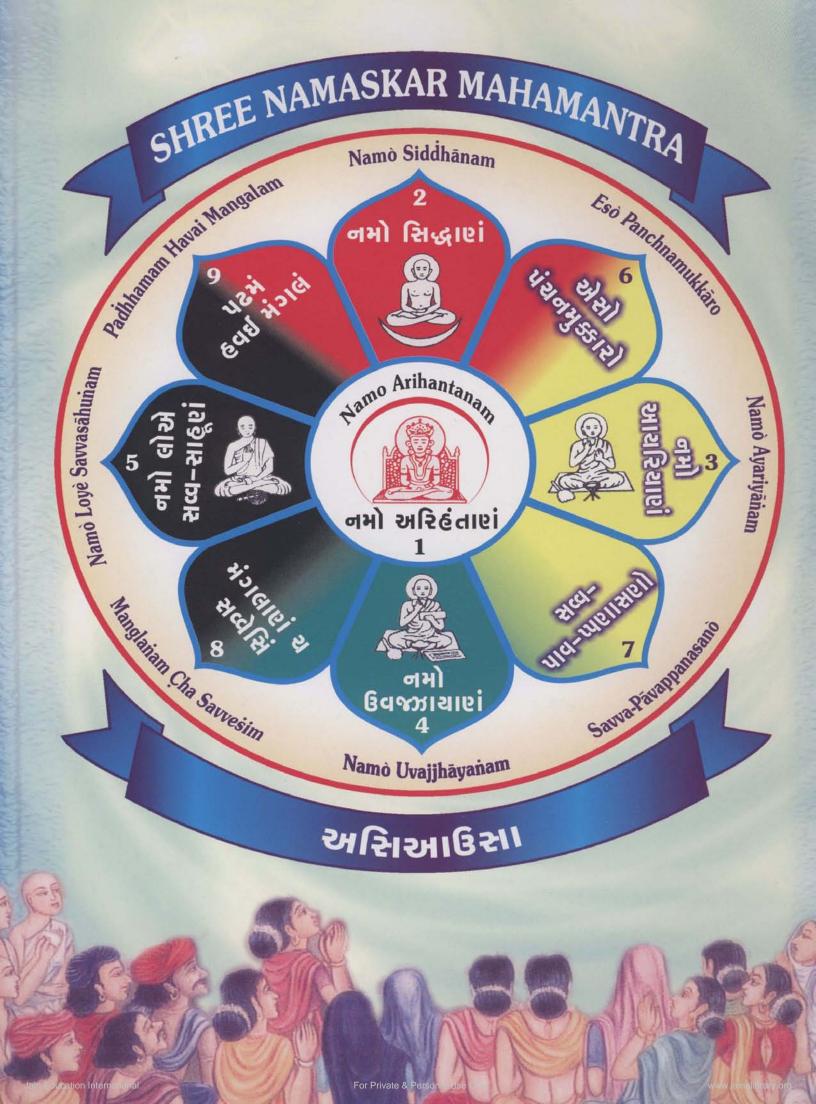

Live and Let Live

સમરો મંત્ર ભલો નવકાર, એ છે ચૌદ પૂરવનો સાર, એના મહિમાનો નહિ પાર, એનો અર્થ અનંત અપાર, સમરો ૧

સુખમાં સમરો દુ:ખમાં સમરો, સમરો દિવસ ને રાત, જીવતા સમરો મરતા સમરો, સમરો સૌ સંગાથ. સમરો ૨

જોગી સમરે ભોગી સમરે, સમરે રાજા રંક, દેવો સમરે દાનવ સમરે, સમરે સૌ નિ:શંક સમરો ૩ અડસઠ અક્ષર એના જાણો, અડસઠ તીરથ સાર,

આઠ સંપદાથી પરમાણો, અડસિધ્ધિ દાતાર સમરો ૪

નવપદ એના નવનિધિ આપે, ભવોભવના દુ:ખ કાપે, વીર વચનથી હ્રદયે વ્યાપે, પરમાતમ પદ આપે. સમરો પ