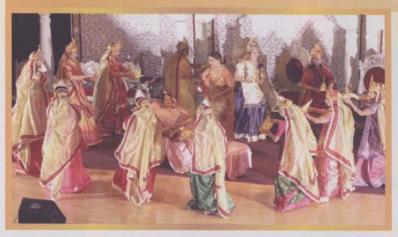

The Celebration continued on June 11 & 12 2005 at Hindu Temple, Flushing, NY with performance of "INDRA MAHOTSAV" by JCA members under the direction of Shri Narendrabhai Nandu and Smt. Bhartiben Shah. The celebration included Chyvan Kalyanak, Janma Kalyanak, Pathshala Gaman, Lagna Mahotsav, Rajyabhishek, Diksha Kalyanak, Keval Gyan Kalyanak and Nirvan Kalyanak. The performance of Tiluben Lakhani as Trishlamata and Sudhaben Mehta as Priyamvada Dasi was with full of feelings and exemplary. Everybody was so much involved as if they were really participating in Indra Mahotsav in Heaven/paradise.

Swamivatslaya Lunch and Dinner was at Hindu Temple on these both days.

The evening of Saturday, June 11, 2005 started with religious discourse by Muni Shri Jinchandraji and followed by cultural program which was enjoyed by all the present with performance of ANANDRANG A dance ballet (Nritya Natika) depicting the Swapan Darshan by Trishala Mata and different types of dances on various religious Stavans.

Similarly evening cultural program of Sunday June 12, 2005 started with religious discourse by Padmashri Kumarpal Desai was followed with unique performance of BHAKTAMAR A dance ballet on philosophy of Bhaktamar Stotra with music and melody alongwith dances like Ghoomar, Tippani, Mataki and Raas etc.

Girls & boys of our own community under the able guidance & direction of Smt. Alka Shah and Dr. Sandhya Purecha a Bharatnatyam Exponent & Choreographer from Bombay, India and members of Cultural Committee performed the beautiful Cultural Programs of both the above days.