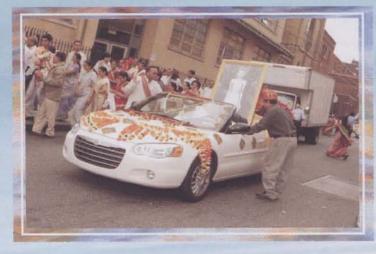

### JAIN CENTER OF AMERICA-NEW YORK PRATISHTHA MAHOTSAV 2005 VARGHODO- FLOAT COMMITTEE

Standing L to R
Smt. Divya Doshi, Smt. Jyotsana Shah, Smt. Kusum Shah, Sri Prakash Kapadia, Shri Ramesh Lakhani
Seating L to R
Smt. Seema Shah, Smt. Parul Shah, Shri Amul Shah (Coordinator)
Smt. Sudha Mehta, Smt. Darshana Lakhani