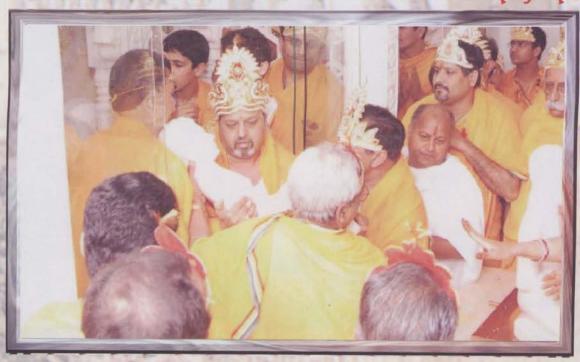

one of the petti by his or her donation. The Ninety-nine (99) petties were registered in few minutes and other similar number of people got disappointed for being late.

This was the day of Pratishtha of Pratimajis at Shri Mahavirswami Temple and at Shri Dadawadi. All participant/attendees were requested to reach temple before 8.15 AM. The temple was frozen for movement for 45 minutes till the Pratishtha rituals were done at 8.42 AM. About 500 people attended the event at Shri Mahavirswami Temple, about 200 people at Shri Dadawadi and other 1000 people watched the event on screen at parking lot of temple and at St. Johns University. The Pratishtha was performed with chanting of "Om Punyaham, Punyaham, Om Priyantam, Priyantam. All devotees had benefit of Darshan immediately after the Pratishtha. Lot of people in USA and India witnessed the Pratishtha on computer thru live web cast. Other rituals like Dhvaj-Arohan, Kakash-Arohan, Ghantnad, Ami-Chhaantana and Kumkum Thapa followed the Pratishtha. Generous Gheeboli by Devotees got Adesh for all these items. All present were in very joyous mood and so was the atmosphere of temple. JCA recognized Dr. Rajnikant Shah and Family for construction and Shri Narendrabhai Nandu & Group Vidhikar for performance of Pratishtha rituals.