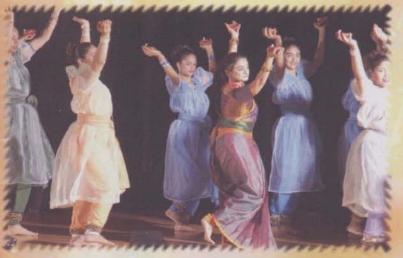

Similarly evening cultural program of Sunday June 12, 2005 started with religious discourse by Padmashri Kumarpal Desai was followed with unique performance of BHAKTAMAR A dance ballet on philosophy of Bhaktamar Stotra with music and melody alongwith dances like Ghoomar, Tippani, Mataki and Raas etc.

Girls & boys of our own community under the able guidance & direction of Smt. Alka Shah and Dr. Sandhya Purecha a Bharatnatyam Exponent & Choreographer from Bombay, India and members of Cultural Committee performed the beautiful Cultural Programs of both the above days.