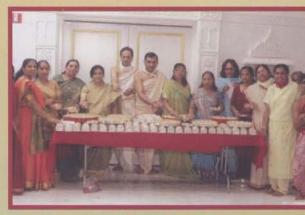

# PRATISHTHA MAHOTSAV JAIN CENTER OF AMERICA NEW YORK

Jain Center of America-New York celebrated Grand Gala Pratishtha Mahotsav during June 10 to June 19, 2005, at their newly built Temple at Ithaca Street, Elmhurst, NY 11373

#### Day One Friday, June 10, 2005

The celebration of Pratishtha Mahotsav commenced with Swamivatsalya followed by Melodious Bhakti-Bhavna at new temple by Shri Narendrabhai Nandu and Group on Friday, June 10, 2005 in presence of devotees of all traditions. Devotees overflowed the Mahavirswami Temple and Upashrya at 2nd floor.