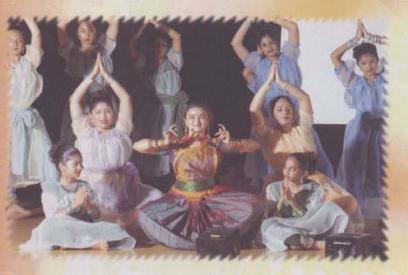

The Celebration continued on June 11 & 12 2005 at Hindu Temple, Flushing, NY with performance of "INDRA MAHOTSAV" by JCA members under the direction of Shri Narendrabhai Nandu and Smt. Bhartiben Shah. The celebration included Chyvan Kalyanak, Janma Kalyanak, Pathshala Gaman, Lagna Mahotsav, Rajyabhishek, Diksha Kalyanak, Keval Gyan Kalyanak and Nirvan Kalyanak. The performance of Tiluben Lakhani as Trishlamata and Sudhaben Mehta as Priyamvada Dasi was with full of feelings and exemplary. Everybody was so much involved as if they were really participating in Indra Mahotsav in Heaven/paradise.

Swamivatslaya Lunch and Dinner was at Hindu Temple on these both days.

The evening of Saturday, June 11, 2005 started with religious discourse by Muni Shri Jinchandraji and followed by cultural program which was enjoyed by all the present with performance of ANANDRANG A dance ballet (Nritya Natika) depicting the Swapan Darshan by Trishala Mata and different types of dances on various religious Stavans.