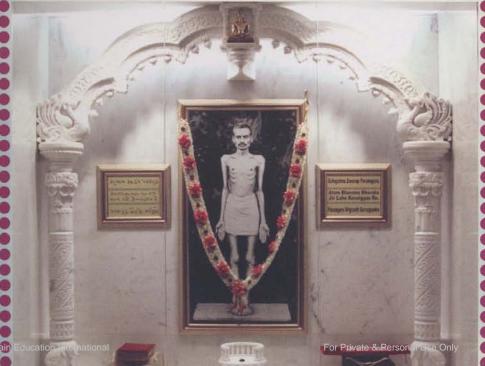

#### STHANAK / UPASHRAYA

CHITRAPAT
OF
SHRIMAD RAJCHANDRA
AT
SHRIMAD HALL /
DHYAN MANDIR

Dear Sadharmik Bothers, Sisters and Youngsters:

### SHRIMAD HALL

सर्कातमर-वर्भ भरम- 25%

कात्रकावना भावता

પરમગુરુ નિશ્રંથ સર્વજ્ઞદેવ.

SAHJATMA SVARUP PARAMGURU

ATAMBHAVANA BHAVTA JIV LAHE KEVALAJNANA RE.

PARAMGURU NIRAGRANTHA SARVAJNA DEV.

# SHRIMAD

SAHJATMA SVARUP PARAMGURU

ATAMEHAVANA BHAVTA JIV LAHE

PARAMGURU NIRAGRANTHA SARVAJNA DEV.

स्तुवम त्म स्टब्स् १९ भर म- १५३ स्रोत्ते का बचा का बता कर्म पर पर डेवा मरावरे परमापुर निशेष सर्वश्वरेय.