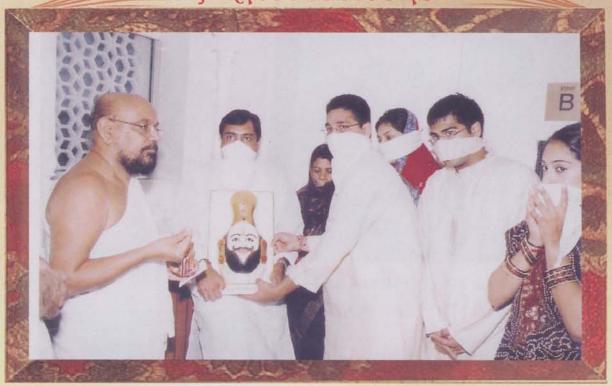

Similar event took place at Dadawadi under the guidance of Shri Jinchandrasuriji. The rituals were performed by Pratishthacharya Shri Manoj Haran and graced by all the above Sadhus, Sadhvijis and Scholars.

one of the petti by his or her donation. The Ninety-nine (99) petties were registered in few minutes and other similar number of people got disappointed for being late.

This was the day of Pratishtha of Pratimajis at Shri Mahavirswami Temple and at Shri Dadawadi. All participant/attendees were requested to reach temple before 8.15 AM. The temple was frozen for movement for 45 minutes till the Pratishtha rituals were done at 8.42 AM. About 500 people attended the event at Shri Mahavirswami Temple, about 200 people at Shri Dadawadi and other 1000 people watched the event on screen at parking lot of temple and at St. Johns University. The Pratishtha was performed with chanting of "Om Punyaham, Punyaham, Om Priyantam, Priyantam. All devotees had benefit of Darshan immediately after the Pratishtha. Lot of people in USA and India witnessed the Pratishtha on computer thru live web cast. Other rituals like Dhvaj-Arohan, Kakash-Arohan, Ghantnad, Ami-Chhaantana and Kumkum Thapa followed the Pratishtha. Generous Gheeboli by Devotees got Adesh for all these items. All present were in very joyous mood and so was the atmosphere of temple. JCA recognized Dr. Rajnikant Shah and Family for construction and Shri Narendrabhai Nandu & Group Vidhikar for performance of Pratishtha rituals.