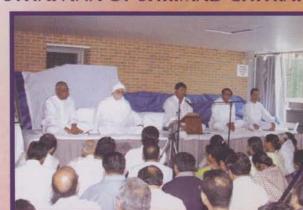

#### Day Two & Three Saturday-Sunday, June 11& 12, 2005

The real celebration started on June 11, 2005 by lightening Deep for opening ceremony by Dr. Dilip Mukhtyar, JCA Chairman and Convener of Pratishtha Mahotsav, and blessings (Ashirvachan) of Gurudev Shri Chitrabhainu, Bhattarak Shri Devendrakirti, Acharyashri Chandnaji, Munishri Jinchandraji and Acharyashri Jinchandrasuri at auditorium of Hindu Temple in presence of full capacity crowed.

# Pratishtha Blessings

Gurudev Shri Chitrabhanu

Shri Jinchandraji (Bandhu Triputi),

Shri Atmanandji

Shri Amrendra Muni

Acharya Shri Jinchandrasuri Shri Manakmuni

Shri Roopchandji Maharaj

From left to right: Samniji Shukla Pargyaji, Sadhvi Sahri Shilapiji, Samaniji Charity Prag Shri Manakmuni,Shri Jinchandraji (Bandhu Triputi), Gurudev Shri Chitrabhanu, Shri Atmana Acharya Shri Jinchandrasuri, Pandit Shri Jaykumar Upadhyay, Shri Nalinbhai Kothari, Shri Dhir

## Mahotsav From

Acharya Shari Chandnaji

Bhhatarakshri Devendrakirti

Dr. Bhuvnesh Muni

Shri Nalinbhai Kothari

Padmashri Kumarpal Desai

Shri Rakeshbhai Jhaveri

adhvi Shri Subhamji, Acharya Shari Chandnaji, Shri Rajendra Dalal, Shri Rakeshbhai Jhaveri, hri Roopchandji Maharaj, Dr. Bhuvnesh Muni, Shri Amrendra Muni, Bhhatarakshri Devendrakirti, lehta - Panditji, Padmashri Kumarpal Desai, Shri Shekharchand Jain, Shri Shantibhai Kothari