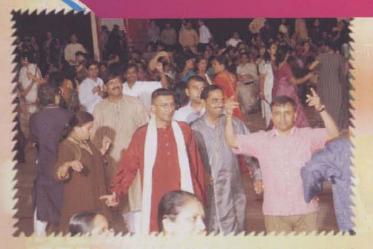

The Celebration continued on June 11 & 12 2005 at Hindu Temple, Flushing, NY with performance of "INDRA MAHOTSAV" by JCA members under the direction of Shri Narendrabhai Nandu and Smt. Bhartiben Shah. The celebration included Chyvan Kalyanak, Janma Kalyanak, Pathshala Gaman, Lagna Mahotsav, Rajyabhishek, Diksha Kalyanak, Keval Gyan Kalyanak and Nirvan Kalyanak. The performance of Tiluben Lakhani as Trishlamata and Sudhaben Mehta as Priyamvada Dasi was with full of feelings and exemplary. Everybody was so much involved as if they were really participating in Indra Mahotsav in Heaven/paradise.

Swamivatslaya Lunch and Dinner was at Hindu Temple on these both days.

The evening of Saturday, June 11, 2005 started with religious discourse by Muni Shri Jinchandraji and followed by cultural program which was enjoyed by all the present with performance of ANANDRANG A dance ballet (Nritya Natika) depicting the Swapan Darshan by Trishala Mata and different types of dances on various religious Stavans.

Swetambar Tradition had Shri Gautamswami Poojan in the after noon. All the participants were so much involved in the Poojan that they did not notice other activities going on in the temple.

Swamivatsalya Lunch was at Temple and Dinner was at St. Johns University. Religious discourse by Shri Roopchandji Maharaj & Sadhaviji Shilapiji followed by Bhakti Bhavna by Shri Narendra Nandu & party and Rass-Garba at Gymnasium of St. John University.

Swamivatsalya lunch was in the Temple and Dinner was at St. Johns University which and religious discourse by Shri Atmanandji & Acharya Shri Jinchandraji and Bhakti Bhavna and Rass-Garba at Gymnasium of St. John University followed the day.

The afternoon had another main event for Sthanakvasi Tradition. They had Paat Sthapan and Navkarmantra Sthapan followed by Samayik and religious discourse by Acharyashri Chandnaji and others.

As usual Swamivatsalya and religious discourse by Shri Rakeshbhai Jhaveri and Bhakti Bhavna and Rass-Garba at Gymnasium of St. John University followed the day.