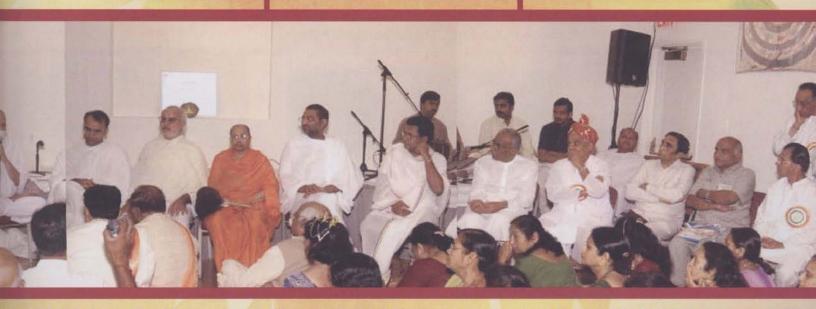

#### Day Two & Three Saturday-Sunday, June 11& 12, 2005

The real celebration started on June 11, 2005 by lightening Deep for opening ceremony by Dr. Dilip Mukhtyar, JCA Chairman and Convener of Pratishtha Mahotsav, and blessings (Ashirvachan) of Gurudev Shri Chitrabhainu, Bhattarak Shri Devendrakirti, Acharyashri Chandnaji, Munishri Jinchandraji and Acharyashri Jinchandrasuri at auditorium of Hindu Temple in presence of full capacity crowed.

All the traditions together celebrated the day with Jal-Yatra (Varghodo-Procession). The procession started from temple Ithaca Street and marched about 12 blocks to culminate back at the temple. The procession was joined by Gurudev Shri Chitrabhanu, Shri Jinchandraji, Bhattrak Shri Devendrakirtiji, Acharyashri Chandnaji, Acharyshri Jinchandrasuri, Shri Manak Muni, Shri Amrendra Muni, Samanijis, Shri Atmanandji, Shri Rakeshbhai Jhaveri, Padmshri Kumarpal Desai, Shri Nalinbhai Kothari, Shri Shantibhai Kothari and many other monks and scholars. Shravak, Shravikas and young Jains. All the traditions joined the procession with their colorful floats and bands. The procession looked beautiful due to majority of shrayaks in Indian dresses with safas and turbans and Shrvikas with red or green color saris and beautiful Kumbh on their heads. More then 1200 people joined the procession. Everyone in the procession was dancing and jumping on the tunes of religious songs in very pleasant & joyous mood. Either side of the route of procession was full of spectators of local community.

The procession followed by Ashirvachan from all present Sadhus, Sadhvijis and Scholars and dignitaries in the fully packed Upashrya Hall. Dr. Rajnikant Shah and Shri Nareshbhai S. Shah were honored by JCA, presenting flower bouquets to them.