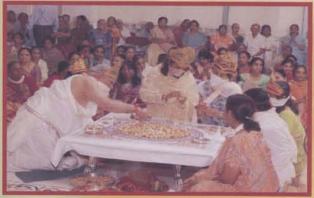

one of the petti by his or her donation. The Ninety-nine (99) petties were registered in few minutes and other similar number of people got disappointed for being late.

This was the day of Pratishtha of Pratimajis at Shri Mahavirswami Temple and at Shri Dadawadi. All participant/attendees were requested to reach temple before 8.15 AM. The temple was frozen for movement for 45 minutes till the Pratishtha rituals were done at 8.42 AM. About 500 people attended the event at Shri Mahavirswami Temple, about 200 people at Shri Dadawadi and other 1000 people watched the event on screen at parking lot of temple and at St. Johns University. The Pratishtha was performed with chanting of "Om Punyaham, Punyaham, Om Priyantam, Priyantam. All devotees had benefit of Darshan immediately after the Pratishtha. Lot of people in USA and India witnessed the Pratishtha on computer thru live web cast. Other rituals like Dhvaj-Arohan, Kakash-Arohan, Ghantnad, Ami-Chhaantana and Kumkum Thapa followed the Pratishtha. Generous Gheeboli by Devotees got Adesh for all these items. All present were in very joyous mood and so was the atmosphere of temple. JCA recognized Dr. Rajnikant Shah and Family for construction and Shri Narendrabhai Nandu & Group Vidhikar for performance of Pratishtha rituals.

Bruhat Shanti-Snatra Poojan was performed in the afternoon at 2<sup>nd</sup> floor temple. Fifty-four (54) families participated in performance of this Poojan in presence of about 500 devotees. This was probably performed 1<sup>st</sup> time in USA. The day at temple ended with Aarti, Mangaldeep and Shanti-kalash.