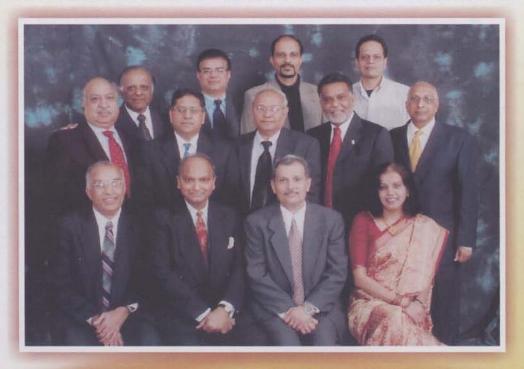

#### JAIN CENTER OF AMERICA-NEW YORK EXECUTIVE COMMITTEE 2002-2005

Front Row L to R
Shri Naresh T. Shah - Shri Dinesh Gandhi - Shri Hemant Shah - Mrs. Jyotee Shah
Middle Row:

Shri Mahendra Jain - Shri Jaymik Shah - Shri C. J. Kothari - Shri Ajit Vora - Shri Harsukh Mehta Back Row :

Shri Pravin Shah - Shri Kirit Parekh - Shti Pathik Shah - Shri Suresh Doshi