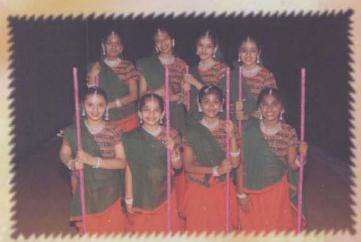

Girls & boys of our own community under the able guidance & direction of Smt. Alka Shah and Dr. Sandhya Purecha a Bharatnatyam Exponent & Choreographer from Bombay, India and members of Cultural Committee performed the beautiful Cultural Programs of both the above days.