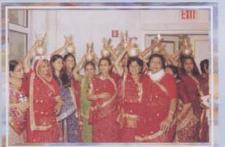

Swetambar Tradition had Shri Sarswati Aradhana /Poojan at Mahavirswami Temple under the guidance of Shri Jinchandraji (Bandhu Triputi), Shri Narendrabhai Nandu and Shri Nareshbhai S. Shah. About (50) fifty families participated in this Aradhana on beautiful Sarswatidevi's pratimas specially made from Kadamb wood for this occasion. All participants had privilege to take the Pratimaji at their home. It was a unique aradhana in which lot of youngsters also participated. They were explained the ritual in English by Shri Kayvan Nandu.