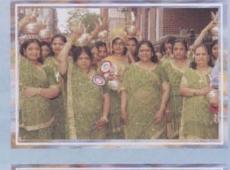

All the traditions together celebrated the day with Jal-Yatra (Varghodo-Procession). The procession started from temple Ithaca Street and marched about 12 blocks to culminate back at the temple. The procession was joined by Gurudev Shri Chitrabhanu, Shri Jinchandraji, Bhattrak Shri Devendrakirtiji, Acharyashri Chandnaji, Acharyshri Jinchandrasuri, Shri Manak Muni, Shri Amrendra Muni, Samanijis, Shri Atmanandji, Shri Rakeshbhai Jhaveri, Padmshri Kumarpal Desai, Shri Nalinbhai Kothari, Shri Shantibhai Kothari and many other monks and scholars. Shravak, Shravikas and young Jains. All the traditions joined the procession with their colorful floats and bands. The procession looked beautiful due to majority of shrayaks in Indian dresses with safas and turbans and Shrvikas with red or green color saris and beautiful Kumbh on their heads. More then 1200 people joined the procession. Everyone in the procession was dancing and jumping on the tunes of religious songs in very pleasant & joyous mood. Either side of the route of procession was full of spectators of local community.