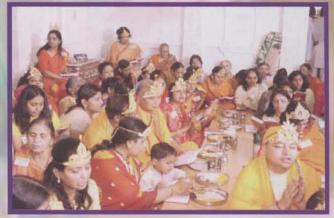

#### Day One Friday, June 10, 2005

The celebration of Pratishtha Mahotsav commenced with Swamivatsalya followed by Melodious Bhakti-Bhavna at new temple by Shri Narendrabhai Nandu and Group on Friday, June 10, 2005 in presence of devotees of all traditions. Devotees overflowed the Mahavirswami Temple and Upashrya at 2nd floor.

#### Day Two & Three Saturday-Sunday, June 11& 12, 2005

The real celebration started on June 11, 2005 by lightening Deep for opening ceremony by Dr. Dilip Mukhtyar, JCA Chairman and Convener of Pratishtha Mahotsav, and blessings (Ashirvachan) of Gurudev Shri Chitrabhainu, Bhattarak Shri Devendrakirti, Acharyashri Chandnaji, Munishri Jinchandraji and Acharyashri Jinchandrasuri at auditorium of Hindu Temple in presence of full capacity crowed.

The Celebration continued on June 11 & 12 2005 at Hindu Temple, Flushing, NY with performance of "INDRA MAHOTSAV" by JCA members under the direction of Shri Narendrabhai Nandu and Smt. Bhartiben Shah. The celebration included Chyvan Kalyanak, Janma Kalyanak, Pathshala Gaman, Lagna Mahotsav, Rajyabhishek, Diksha Kalyanak, Keval Gyan Kalyanak and Nirvan Kalyanak. The performance of Tiluben Lakhani as Trishlamata and Sudhaben Mehta as Priyamvada Dasi was with full of feelings and exemplary. Everybody was so much involved as if they were really participating in Indra Mahotsav in Heaven/paradise.