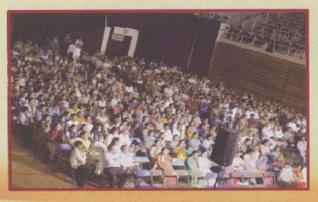

#### Day Two & Three Saturday-Sunday, June 11& 12, 2005

The real celebration started on June 11, 2005 by lightening Deep for opening ceremony by Dr. Dilip Mukhtyar, JCA Chairman and Convener of Pratishtha Mahotsav, and blessings (Ashirvachan) of Gurudev Shri Chitrabhainu, Bhattarak Shri Devendrakirti, Acharyashri Chandnaji, Munishri Jinchandraji and Acharyashri Jinchandrasuri at auditorium of Hindu Temple in presence of full capacity crowed.