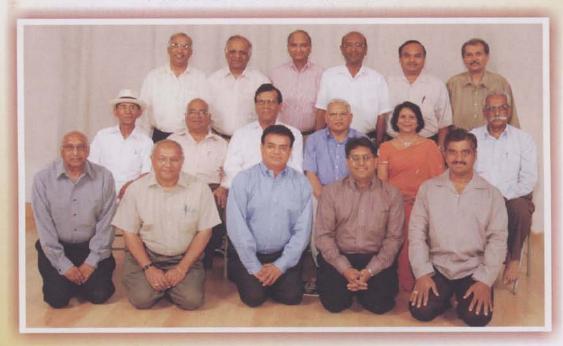

#### PRATISHTHA COMMITTEE

Back Row L to R
Shri Naresh T. Shah - Shri Pravin Shah - Shri Dinesh Gandhi - Shri Amul Shah
Shri Kishor Mehta - Shri Hemant Shah
Seating L to R

Shri Bachubhai Mehta - Dr. Dilip Mukhtyar-Coordinator - Shri Rajni Gandhi Shri Naresh S. Shah - Smt. Tilu Lakhani - Shri Jawahar Shetti Front Row:

Shri Harsukh Mehta - Shri C. J. Kothari - Shri Kirit Parekh - Shri Jaimik Shah - Shri Rajendra Shah Not in Picture:

Shri Ajit Vora - Shri Jitendra Doshi - Smt. Jyotee Shah - Smt. Mridula Shah