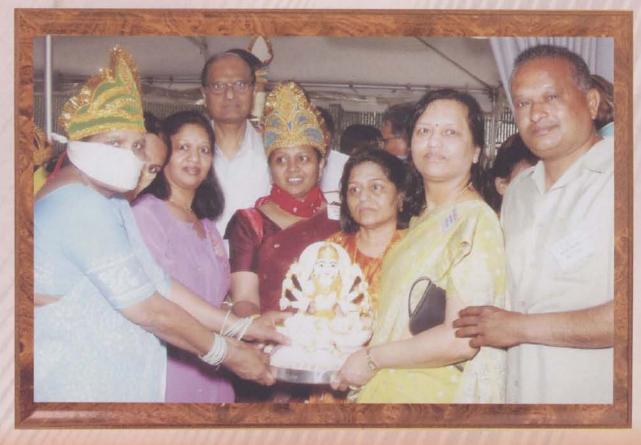

Swetambar Tradition had Shri Sarswati Aradhana /Poojan at Mahavirswami Temple under the guidance of Shri Jinchandraji (Bandhu Triputi), Shri Narendrabhai Nandu and Shri Nareshbhai S. Shah. About (50) fifty families participated in this Aradhana on beautiful Sarswatidevi's pratimas specially made from Kadamb wood for this occasion. All participants had privilege to take the Pratimaji at their home. It was a unique aradhana in which lot of youngsters also participated. They were explained the ritual in English by Shri Kayvan Nandu.