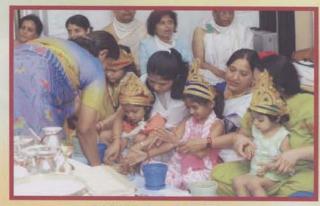

Shrimad group had Swadhyay in Art Gallery.

Digambar Tradition had colorful Ghat Yatra Mini Procession from DhwjStambh to Shri Adinath Temple. All the male participants were in orange puja clothing and the ladies (81) with orange saris and Ghat (Kumbh) on their head. Everybody was in a joyous mood. The atmosphere of temple was full of pious vibrations from chanting of Navkar Mantra. Bedi Sudhi and Yaagh Mandal Vidhan followed the yatra.