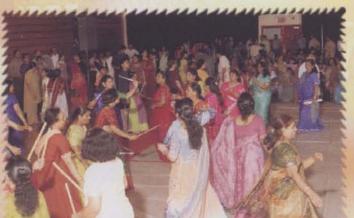

Swamivatsalya lunch was in the Temple and Dinner was at St. Johns University which was followed by religious discourse by Shri Dhirajlal Panditji, Acharya Shri Chandanaji & Samaniji and evening was celebrated with and Bhakti Bhavna and Rass-Garba at Gymnasium of St. John University followed the day.

Swetambar Tradition had Shri Gautamswami Poojan in the after noon. All the participants were so much involved in the Poojan that they did not notice other activities going on in the temple.

Swamivatsalya Lunch was at Temple and Dinner was at St. Johns University. Religious discourse by Shri Roopchandji Maharaj & Sadhaviji Shilapiji followed by Bhakti Bhavna by Shri Narendra Nandu & party and Rass-Garba at Gymnasium of St. John University.

Swamivatsalya lunch was in the Temple and Dinner was at St. Johns University which and religious discourse by Shri Atmanandji & Acharya Shri Jinchandraji and Bhakti Bhavna and Rass-Garba at Gymnasium of St. John University followed the day.

The afternoon had another main event for Sthanakvasi Tradition. They had Paat Sthapan and Navkarmantra Sthapan followed by Samayik and religious discourse by Acharyashri Chandnaji and others.

As usual Swamivatsalya and religious discourse by Shri Rakeshbhai Jhaveri and Bhakti Bhavna and Rass-Garba at Gymnasium of St. John University followed the day.