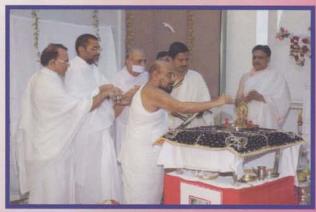

one of the petti by his or her donation. The Ninety-nine (99) petties were registered in few minutes and other similar number of people got disappointed for being late.

This was the day of Pratishtha of Pratimajis at Shri Mahavirswami Temple and at Shri Dadawadi. All participant/attendees were requested to reach temple before 8.15 AM. The temple was frozen for movement for 45 minutes till the Pratishtha rituals were done at 8.42 AM. About 500 people attended the event at Shri Mahavirswami Temple, about 200 people at Shri Dadawadi and other 1000 people watched the event on screen at parking lot of temple and at St. Johns University. The Pratishtha was performed with chanting of "Om Punyaham, Punyaham, Om Priyantam, Priyantam. All devotees had benefit of Darshan immediately after the Pratishtha. Lot of people in USA and India witnessed the Pratishtha on computer thru live web cast. Other rituals like Dhvaj-Arohan, Kakash-Arohan, Ghantnad, Ami-Chhaantana and Kumkum Thapa followed the Pratishtha. Generous Gheeboli by Devotees got Adesh for all these items. All present were in very joyous mood and so was the atmosphere of temple. JCA recognized Dr. Rajnikant Shah and Family for construction and Shri Narendrabhai Nandu & Group Vidhikar for performance of Pratishtha rituals.

Swetambar Tradition dominated the afternoon with very holy/pious ritual of Adhar Abhaishek of all the (16) Sixteen Pratimajis to be installed in Shri Mahavirswami Temple. The event was participated by 272 families. The rituals were conducted & guided by Shri Narendrabhai Nandu & Shri Nareshbhai S. Shah and graced by Gurudev Shri Chitrabhanu, Shri Jinchandraji, Shri Jinchandrasuriji, Shri Amarendramuni and many other Sadhus, Sadhvijis and Scholars.