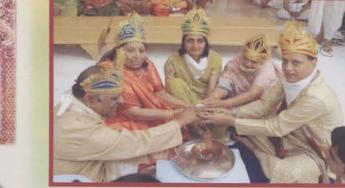

#### Day Four Monday, June 13, 2005

The followers of Swetambar tradition started with Kumbh Sthapan by Dr. Dilipbhai & Dr. Dipikaben Shah followed by Akhand Deep Sthapan, Manekstambh Sthapan & Dwar puja by Sanghpati families (Family of Shri Pravinbhai & Jyotsnaben Shah and Family of Smt. Hiraben Chandulal Shah) at Shri Mahavirswami Temple. Various Poojans like Das Digpal Poojan, Sol Vidyadevi Poojan, Ashtamangal Poojan and Jwara Ropan followed the above. Navgrah Poojan was performed in the afternoon. About (50) fifty couples participated in performance of this Poojan on fifty separate Yantras.

The followers of Digambar tradition started the day with Dhwjarohan (Flag hoisting) in the compound of the building followed by Mangal Kalash Sthapna, Indra Pratishtha and Saklikaran Shanti Jap (11,000 Japs). Panch Parmesthi Vidhan was performed in the afternoon.

The followers of Shrimad Rajchandra started their ceremony by Swadhyay with Shri Atmanandji.

The followers of Shri Dadawadi started with Kumbh Sthapna, Akhand Deep Sthapan, Manekstambh Sthapan, Dwar puja, Jwara Ropan and various other Poojans.