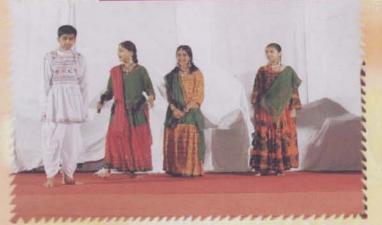

Similarly evening cultural program of Sunday June 12, 2005 started with religious discourse by Padmashri Kumarpal Desai was followed with unique performance of BHAKTAMAR A dance ballet on philosophy of Bhaktamar Stotra with music and melody alongwith dances like Ghoomar, Tippani, Mataki and Raas etc.

Girls & boys of our own community under the able guidance & direction of Smt. Alka Shah and Dr. Sandhya Purecha a Bharatnatyam Exponent & Choreographer from Bombay, India and members of Cultural Committee performed the beautiful Cultural Programs of both the above days.