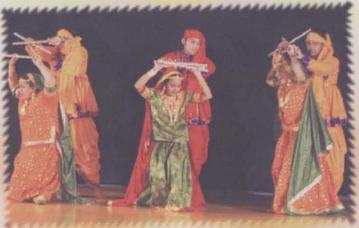

The Celebration continued on June 11 & 12 2005 at Hindu Temple, Flushing, NY with performance of "INDRA MAHOTSAV" by JCA members under the direction of Shri Narendrabhai Nandu and Smt. Bhartiben Shah. The celebration included Chyvan Kalyanak, Janma Kalyanak, Pathshala Gaman, Lagna Mahotsav, Rajyabhishek, Diksha Kalyanak, Keval Gyan Kalyanak and Nirvan Kalyanak. The performance of Tiluben Lakhani as Trishlamata and Sudhaben Mehta as Priyamvada Dasi was with full of feelings and exemplary. Everybody was so much involved as if they were really participating in Indra Mahotsav in Heaven/paradise.

Swamivatslaya Lunch and Dinner was at Hindu Temple on these both days.

The evening of Saturday, June 11, 2005 started with religious discourse by Muni Shri Jinchandraji and followed by cultural program which was enjoyed by all the present with performance of ANANDRANG A dance ballet (Nritya Natika) depicting the Swapan Darshan by Trishala Mata and different types of dances on various religious Stavans.

Similarly evening cultural program of Sunday June 12, 2005 started with religious discourse by Padmashri Kumarpal Desai was followed with unique performance of BHAKTAMAR A dance ballet on philosophy of Bhaktamar Stotra with music and melody alongwith dances like Ghoomar, Tippani, Mataki and Raas etc.

Girls & boys of our own community under the able guidance & direction of Smt. Alka Shah and Dr. Sandhya Purecha a Bharatnatyam Exponent & Choreographer from Bombay, India and members of Cultural Committee performed the beautiful Cultural Programs of both the above days.