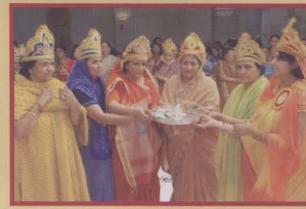

one of the petti by his or her donation. The Ninety-nine (99) petties were registered in few minutes and other similar number of people got disappointed for being late.

This was the day of Pratishtha of Pratimajis at Shri Mahavirswami Temple and at Shri Dadawadi. All participant/attendees were requested to reach temple before 8.15 AM. The temple was frozen for movement for 45 minutes till the Pratishtha rituals were done at 8.42 AM. About 500 people attended the event at Shri Mahavirswami Temple, about 200 people at Shri Dadawadi and other 1000 people watched the event on screen at parking lot of temple and at St. Johns University. The Pratishtha was performed with chanting of "Om Punyaham, Punyaham, Om Priyantam, Priyantam. All devotees had benefit of Darshan immediately after the Pratishtha. Lot of people in USA and India witnessed the Pratishtha on computer thru live web cast. Other rituals like Dhvaj-Arohan, Kakash-Arohan, Ghantnad, Ami-Chhaantana and Kumkum Thapa followed the Pratishtha. Generous Gheeboli by Devotees got Adesh for all these items. All present were in very joyous mood and so was the atmosphere of temple. JCA recognized Dr. Rajnikant Shah and Family for construction and Shri Narendrabhai Nandu & Group Vidhikar for performance of Pratishtha rituals.