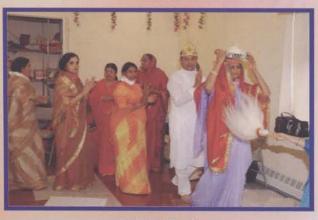

In May 2004, many of us made a pilgrimage to Surat to participate in the 'Anjanshalaka' 'Pran Pratishtha' ceremony, at the end of which we greeted Suratwasi with a 'RathYatra' with "Indra Indrani" on Elephant back, through the streets of Surat. Our fifteen hundred members celebrated Nagar Pravesh in New York, with our Lords in a grand RathYatra from our 74th Street Temple to the Ithaca St. Temple. During the Pratishtha Mahotsav, we had yet another Rath Yatra adorned by our distinguished guests and over thousand members including 151 ladies carrying the Kumbh, circumscribing the Ithaca Street Temple. Hats off to our Procession Committee!

All the traditions together celebrated the day with Jal-Yatra (Varghodo-Procession). The procession started from temple Ithaca Street and marched about 12 blocks to culminate back at the temple. The procession was joined by Gurudev Shri Chitrabhanu, Shri Jinchandraji, Bhattrak Shri Devendrakirtiji, Acharyashri Chandnaji, Acharyshri Jinchandrasuri, Shri Manak Muni, Shri Amrendra Muni, Samanijis, Shri Atmanandji, Shri Rakeshbhai Jhaveri, Padmshri Kumarpal Desai, Shri Nalinbhai Kothari, Shri Shantibhai Kothari and many other monks and scholars. Shravak, Shravikas and young Jains. All the traditions joined the procession with their colorful floats and bands. The procession looked beautiful due to majority of shrayaks in Indian dresses with safas and turbans and Shrvikas with red or green color saris and beautiful Kumbh on their heads. More then 1200 people joined the procession. Everyone in the procession was dancing and jumping on the tunes of religious songs in very pleasant & joyous mood. Either side of the route of procession was full of spectators of local community.

The procession followed by Ashirvachan from all present Sadhus, Sadhvijis and Scholars and dignitaries in the fully packed Upashrya Hall. Dr. Rajnikant Shah and Shri Nareshbhai S. Shah were honored by JCA, presenting flower bouquets to them.