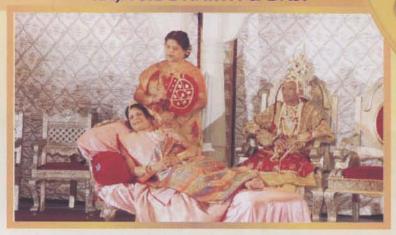

#### Day Four Monday, June 13, 2005

The followers of Swetambar tradition started with Kumbh Sthapan by Dr. Dilipbhai & Dr. Dipikaben Shah followed by Akhand Deep Sthapan, Manekstambh Sthapan & Dwar puja by Sanghpati families (Family of Shri Pravinbhai & Jyotsnaben Shah and Family of Smt. Hiraben Chandulal Shah) at Shri Mahavirswami Temple. Various Poojans like Das Digpal Poojan, Sol Vidyadevi Poojan, Ashtamangal Poojan and Jwara Ropan followed the above. Navgrah Poojan was performed in the afternoon. About (50) fifty couples participated in performance of this Poojan on fifty separate Yantras.

#### Day Five Tuesday, June 14, 2005

This was the day of Rituals Poojans. Morning half started with Snatrapuja, Bhagavati Madal Poojan and Laghu Nandavrat Poojan at Shri Mahavirswami Temple and Abhishek, Shantidhara and Nitya Niyam Poojan at Shri Adinath Temple.