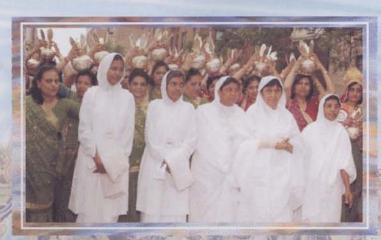

Shrimad group had Swadhyay in Art Gallery.

Digambar Tradition had colorful Ghat Yatra Mini Procession from DhwjStambh to Shri Adinath Temple. All the male participants were in orange puja clothing and the ladies (81) with orange saris and Ghat (Kumbh) on their head. Everybody was in a joyous mood. The atmosphere of temple was full of pious vibrations from chanting of Navkar Mantra. Bedi Sudhi and Yaagh Mandal Vidhan followed the yatra.

All the traditions together celebrated the day with Jal-Yatra (Varghodo-Procession). The procession started from temple Ithaca Street and marched about 12 blocks to culminate back at the temple. The procession was joined by Gurudev Shri Chitrabhanu, Shri Jinchandraji, Bhattrak Shri Devendrakirtiji, Acharyashri Chandnaji, Acharyshri Jinchandrasuri, Shri Manak Muni, Shri Amrendra Muni, Samanijis, Shri Atmanandji, Shri Rakeshbhai Jhaveri, Padmshri Kumarpal Desai, Shri Nalinbhai Kothari, Shri Shantibhai Kothari and many other monks and scholars. Shravak, Shravikas and young Jains. All the traditions joined the procession with their colorful floats and bands. The procession looked beautiful due to majority of shrayaks in Indian dresses with safas and turbans and Shrvikas with red or green color saris and beautiful Kumbh on their heads. More then 1200 people joined the procession. Everyone in the procession was dancing and jumping on the tunes of religious songs in very pleasant & joyous mood. Either side of the route of procession was full of spectators of local community.