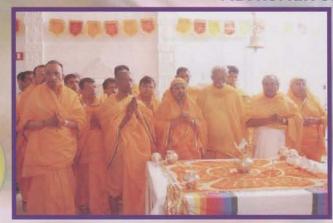

#### Day One Friday, June 10, 2005

The celebration of Pratishtha Mahotsav commenced with Swamivatsalya followed by Melodious Bhakti-Bhavna at new temple by Shri Narendrabhai Nandu and Group on Friday, June 10, 2005 in presence of devotees of all traditions. Devotees overflowed the Mahavirswami Temple and Upashrya at 2nd floor.

#### Day Two & Three Saturday-Sunday, June 11& 12, 2005

The real celebration started on June 11, 2005 by lightening Deep for opening ceremony by Dr. Dilip Mukhtyar, JCA Chairman and Convener of Pratishtha Mahotsav, and blessings (Ashirvachan) of Gurudev Shri Chitrabhainu, Bhattarak Shri Devendrakirti, Acharyashri Chandnaji, Munishri Jinchandraji and Acharyashri Jinchandrasuri at auditorium of Hindu Temple in presence of full capacity crowed.