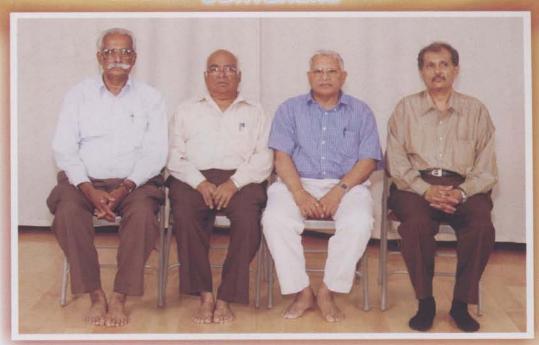

#### POST PRATISHTHA SOUVENIR COMMITTEE

Seating L to R Shri C. J. Kothari - Coordinator, Shri Ramesh Shah