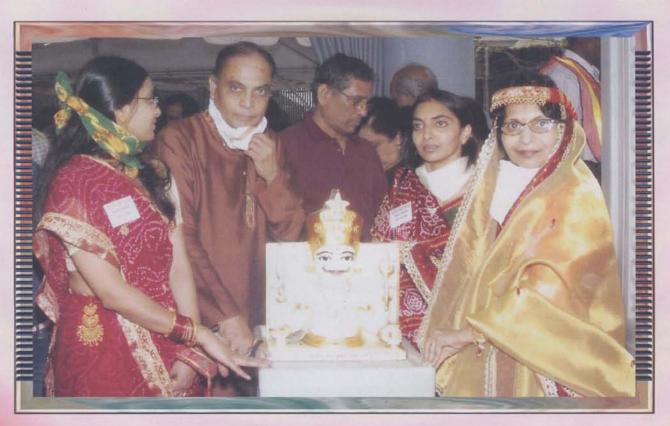

#### Day Six Wednesday, June 15, 2005

The day was **very important for DIGAMBAR TRADITION**, as it was the day for Murti Sthapna on Bedi. They performed Abhishek Shantidhara, Bedi Sudhi Sanskar by Pratisthacharya, Murti Sthapna, Kalasharohan and Dhwjarohan on bedi and Bhamandal and Chatra Adoration of Murtis. The above abhishek

celebration followed by Abhishek and Shantidhara of all the pratishtit Murti. Being the main day for the Digambar tradition no other tradition kept any event during this time. The afternoon was for Purnahuti of the sthapna celebration with Vishwa Shanti Maha Yagna, Shantipaath, Visarjan and Samapan. The above ceremony was followed by 1st Bhakti-Bhavna in Adinath temple in the evening.