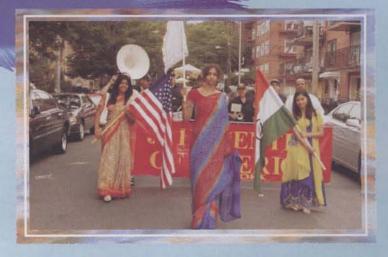

All the traditions together celebrated the day with Jal-Yatra (Varghodo-Procession). The procession started from temple Ithaca Street and marched about 12 blocks to culminate back at the temple. The procession was joined by Gurudev Shri Chitrabhanu, Shri Jinchandraji, Bhattrak Shri Devendrakirtiji, Acharyashri Chandnaji, Acharyshri Jinchandrasuri, Shri Manak Muni, Shri Amrendra Muni, Samanijis, Shri Atmanandji, Shri Rakeshbhai Jhaveri, Padmshri Kumarpal Desai, Shri Nalinbhai Kothari, Shri Shantibhai Kothari and many other monks and scholars. Shravak, Shravikas and young Jains. All the traditions joined the procession with their colorful floats and bands. The procession looked beautiful due to majority of shrayaks in Indian dresses with safas and turbans and Shrvikas with red or green color saris and beautiful Kumbh on their heads. More then 1200 people joined the procession. Everyone in the procession was dancing and jumping on the tunes of religious songs in very pleasant & joyous mood. Either side of the route of procession was full of spectators of local community.