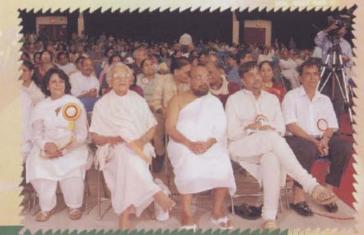

# Pratishtha Blessings

Gurudev Shri Chitrabhanu

Shri Jinchandraji (Bandhu Triputi),

Shri Atmanandji

Shri Amrendra Muni

Acharya Shri Jinchandrasuri Shri Manakmuni

Shri Roopchandji Maharaj

From left to right: Samniji Shukla Pargyaji, Sadhvi Sahri Shilapiji, Samaniji Charity Prag Shri Manakmuni,Shri Jinchandraji (Bandhu Triputi), Gurudev Shri Chitrabhanu, Shri Atmana Acharya Shri Jinchandrasuri, Pandit Shri Jaykumar Upadhyay, Shri Nalinbhai Kothari, Shri Dhir

## Mahotsav From

Acharya Shari Chandnaji

Bhhatarakshri Devendrakirti

Dr. Bhuvnesh Muni

Shri Nalinbhai Kothari

Padmashri Kumarpal Desai

Shri Rakeshbhai Jhaveri

adhvi Shri Subhamji, Acharya Shari Chandnaji, Shri Rajendra Dalal, Shri Rakeshbhai Jhaveri, hri Roopchandji Maharaj, Dr. Bhuvnesh Muni, Shri Amrendra Muni, Bhhatarakshri Devendrakirti, lehta - Panditji, Padmashri Kumarpal Desai, Shri Shekharchand Jain, Shri Shantibhai Kothari