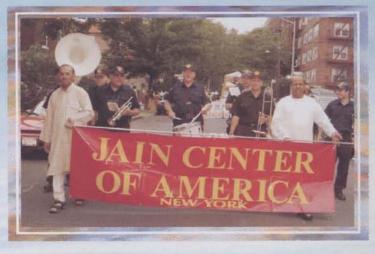

#### Day One Friday, June 10, 2005

The celebration of Pratishtha Mahotsav commenced with Swamivatsalya followed by Melodious Bhakti-Bhavna at new temple by Shri Narendrabhai Nandu and Group on Friday, June 10, 2005 in presence of devotees of all traditions. Devotees overflowed the Mahavirswami Temple and Upashrya at 2nd floor.