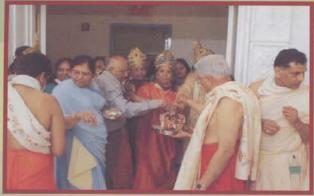

one of the petti by his or her donation. The Ninety-nine (99) petties were registered in few minutes and other similar number of people got disappointed for being late.

This was the day of Pratishtha of Pratimajis at Shri Mahavirswami Temple and at Shri Dadawadi. All participant/attendees were requested to reach temple before 8.15 AM. The temple was frozen for movement for 45 minutes till the Pratishtha rituals were done at 8.42 AM. About 500 people attended the event at Shri Mahavirswami Temple, about 200 people at Shri Dadawadi and other 1000 people watched the event on screen at parking lot of temple and at St. Johns University. The Pratishtha was performed with chanting of "Om Punyaham, Punyaham, Om Priyantam, Priyantam. All devotees had benefit of Darshan immediately after the Pratishtha. Lot of people in USA and India witnessed the Pratishtha on computer thru live web cast. Other rituals like Dhvaj-Arohan, Kakash-Arohan, Ghantnad, Ami-Chhaantana and Kumkum Thapa followed the Pratishtha. Generous Gheeboli by Devotees got Adesh for all these items. All present were in very joyous mood and so was the atmosphere of temple. JCA recognized Dr. Rajnikant Shah and Family for construction and Shri Narendrabhai Nandu & Group Vidhikar for performance of Pratishtha rituals.

Bruhat Shanti-Snatra Poojan was performed in the afternoon at 2<sup>nd</sup> floor temple. Fifty-four (54) families participated in performance of this Poojan in presence of about 500 devotees. This was probably performed 1<sup>st</sup> time in USA. The day at temple ended with Aarti, Mangaldeep and Shanti-kalash.