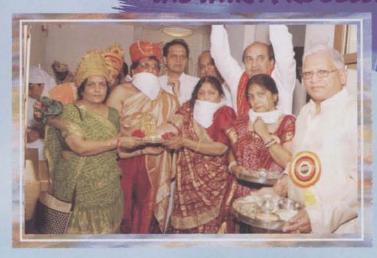

#### Day Four Monday, June 13, 2005

The followers of Swetambar tradition started with Kumbh Sthapan by Dr. Dilipbhai & Dr. Dipikaben Shah followed by Akhand Deep Sthapan, Manekstambh Sthapan & Dwar puja by Sanghpati families (Family of Shri Pravinbhai & Jyotsnaben Shah and Family of Smt. Hiraben Chandulal Shah) at Shri Mahavirswami Temple. Various Poojans like Das Digpal Poojan, Sol Vidyadevi Poojan, Ashtamangal Poojan and Jwara Ropan followed the above. Navgrah Poojan was performed in the afternoon. About (50) fifty couples participated in performance of this Poojan on fifty separate Yantras.

The procession followed by Ashirvachan from all present Sadhus, Sadhvijis and Scholars and dignitaries in the fully packed Upashrya Hall. Dr. Rajnikant Shah and Shri Nareshbhai S. Shah were honored by JCA, presenting flower bouquets to them.