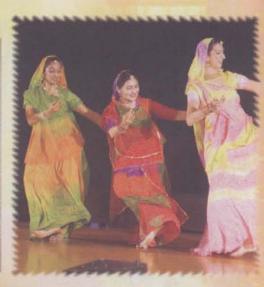

Similarly evening cultural program of Sunday June 12, 2005 started with religious discourse by Padmashri Kumarpal Desai was followed with unique performance of BHAKTAMAR A dance ballet on philosophy of Bhaktamar Stotra with music and melody alongwith dances like Ghoomar, Tippani, Mataki and Raas etc.

Girls & boys of our own community under the able guidance & direction of Smt. Alka Shah and Dr. Sandhya Purecha a Bharatnatyam Exponent & Choreographer from Bombay, India and members of Cultural Committee performed the beautiful Cultural Programs of both the above days.