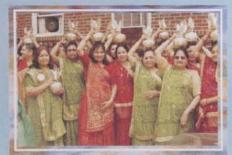

Shrimad group had Swadhyay in Art Gallery.

Digambar Tradition had colorful Ghat Yatra Mini Procession from DhwjStambh to Shri Adinath Temple. All the male participants were in orange puja clothing and the ladies (81) with orange saris and Ghat (Kumbh) on their head. Everybody was in a joyous mood. The atmosphere of temple was full of pious vibrations from chanting of Navkar Mantra. Bedi Sudhi and Yaagh Mandal Vidhan followed the yatra.