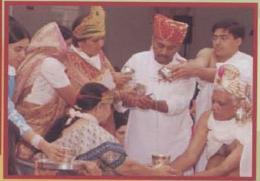

#### Day Four Monday, June 13, 2005

The followers of Swetambar tradition started with Kumbh Sthapan by Dr. Dilipbhai & Dr. Dipikaben Shah followed by Akhand Deep Sthapan, Manekstambh Sthapan & Dwar puja by Sanghpati families (Family of Shri Pravinbhai & Jyotsnaben Shah and Family of Smt. Hiraben Chandulal Shah) at Shri Mahavirswami Temple. Various Poojans like Das Digpal Poojan, Sol Vidyadevi Poojan, Ashtamangal Poojan and Jwara Ropan followed the above. Navgrah Poojan was performed in the afternoon. About (50) fifty couples participated in performance of this Poojan on fifty separate Yantras.

#### Day Five Tuesday, June 14, 2005

This was the day of Rituals Poojans. Morning half started with Snatrapuja, Bhagavati Madal Poojan and Laghu Nandavrat Poojan at Shri Mahavirswami Temple and Abhishek, Shantidhara and Nitya Niyam Poojan at Shri Adinath Temple.