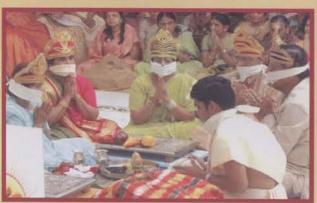

#### Day Four Monday, June 13, 2005

The followers of Swetambar tradition started with Kumbh Sthapan by Dr. Dilipbhai & Dr. Dipikaben Shah followed by Akhand Deep Sthapan, Manekstambh Sthapan & Dwar puja by Sanghpati families (Family of Shri Pravinbhai & Jyotsnaben Shah and Family of Smt. Hiraben Chandulal Shah) at Shri Mahavirswami Temple. Various Poojans like Das Digpal Poojan, Sol Vidyadevi Poojan, Ashtamangal Poojan and Jwara Ropan followed the above. Navgrah Poojan was performed in the afternoon. About (50) fifty couples participated in performance of this Poojan on fifty separate Yantras.

#### Day Five Tuesday, June 14, 2005

This was the day of Rituals Poojans. Morning half started with Snatrapuja, Bhagavati Madal Poojan and Laghu Nandavrat Poojan at Shri Mahavirswami Temple and Abhishek, Shantidhara and Nitya Niyam Poojan at Shri Adinath Temple.

Swetambar Tradition had Shri Sarswati Aradhana /Poojan at Mahavirswami Temple under the guidance of Shri Jinchandraji (Bandhu Triputi), Shri Narendrabhai Nandu and Shri Nareshbhai S. Shah. About (50) fifty families participated in this Aradhana on beautiful Sarswatidevi's pratimas specially made from Kadamb wood for this occasion. All participants had privilege to take the Pratimaji at their home. It was a unique aradhana in which lot of youngsters also participated. They were explained the ritual in English by Shri Kayvan Nandu.