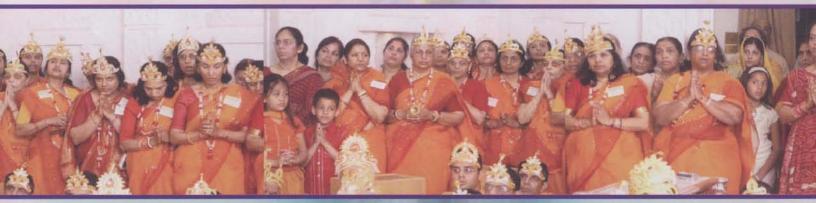

#### Day Six Wednesday, June 15, 2005

The day was **very important for DIGAMBAR TRADITION**, as it was the day for Murti Sthapna on Bedi. They performed Abhishek Shantidhara, Bedi Sudhi Sanskar by Pratisthacharya, Murti Sthapna, Kalasharohan and Dhwjarohan on bedi and Bhamandal and Chatra Adoration of Murtis. The above abhishek

Swetambar Tradition had Shri Sarswati Aradhana /Poojan at Mahavirswami Temple under the guidance of Shri Jinchandraji (Bandhu Triputi), Shri Narendrabhai Nandu and Shri Nareshbhai S. Shah. About (50) fifty families participated in this Aradhana on beautiful Sarswatidevi's pratimas specially made from Kadamb wood for this occasion. All participants had privilege to take the Pratimaji at their home. It was a unique aradhana in which lot of youngsters also participated. They were explained the ritual in English by Shri Kayvan Nandu.

All the traditions together celebrated the day with Jal-Yatra (Varghodo-Procession). The procession started from temple Ithaca Street and marched about 12 blocks to culminate back at the temple. The procession was joined by Gurudev Shri Chitrabhanu, Shri Jinchandraji, Bhattrak Shri Devendrakirtiji, Acharyashri Chandnaji, Acharyshri Jinchandrasuri, Shri Manak Muni, Shri Amrendra Muni, Samanijis, Shri Atmanandji, Shri Rakeshbhai Jhaveri, Padmshri Kumarpal Desai, Shri Nalinbhai Kothari, Shri Shantibhai Kothari and many other monks and scholars. Shravak, Shravikas and young Jains. All the traditions joined the procession with their colorful floats and bands. The procession looked beautiful due to majority of shrayaks in Indian dresses with safas and turbans and Shrvikas with red or green color saris and beautiful Kumbh on their heads. More then 1200 people joined the procession. Everyone in the procession was dancing and jumping on the tunes of religious songs in very pleasant & joyous mood. Either side of the route of procession was full of spectators of local community.