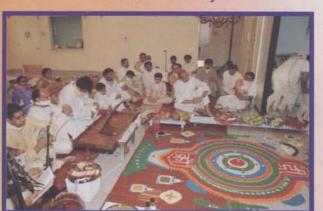

The followers of Digambar tradition started the day with Dhwjarohan (Flag hoisting) in the compound of the building followed by Mangal Kalash Sthapna, Indra Pratishtha and Saklikaran Shanti Jap (11,000 Japs). Panch Parmesthi Vidhan was performed in the afternoon.

Shrimad group had Swadhyay in Art Gallery.

Digambar Tradition had colorful Ghat Yatra Mini Procession from DhwjStambh to Shri Adinath Temple. All the male participants were in orange puja clothing and the ladies (81) with orange saris and Ghat (Kumbh) on their head. Everybody was in a joyous mood. The atmosphere of temple was full of pious vibrations from chanting of Navkar Mantra. Bedi Sudhi and Yaagh Mandal Vidhan followed the yatra.