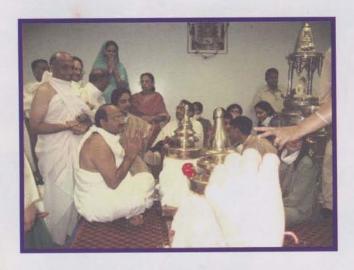

#### Day Six Wednesday, June 15, 2005

The day was **very important for DIGAMBAR TRADITION**, as it was the day for Murti Sthapna on Bedi. They performed Abhishek Shantidhara, Bedi Sudhi Sanskar by Pratisthacharya, Murti Sthapna, Kalasharohan and Dhwjarohan on bedi and Bhamandal and Chatra Adoration of Murtis. The above abhishek

celebration followed by Abhishek and Shantidhara of all the pratishtit Murti. Being the main day for the Digambar tradition no other tradition kept any event during this time. The afternoon was for Purnahuti of the sthapna celebration with Vishwa Shanti Maha Yagna, Shantipaath, Visarjan and Samapan. The above ceremony was followed by 1st Bhakti-Bhavna in Adinath temple in the evening.