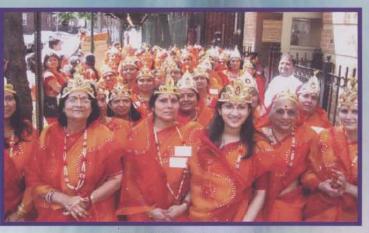

All the traditions together celebrated the day with Jal-Yatra (Varghodo-Procession). The procession started from temple Ithaca Street and marched about 12 blocks to culminate back at the temple. The procession was joined by Gurudev Shri Chitrabhanu, Shri Jinchandraji, Bhattrak Shri Devendrakirtiji, Acharyashri Chandnaji, Acharyshri Jinchandrasuri, Shri Manak Muni, Shri Amrendra Muni, Samanijis, Shri Atmanandji, Shri Rakeshbhai Jhaveri, Padmshri Kumarpal Desai, Shri Nalinbhai Kothari, Shri Shantibhai Kothari and many other monks and scholars. Shravak, Shravikas and young Jains. All the traditions joined the procession with their colorful floats and bands. The procession looked beautiful due to majority of shrayaks in Indian dresses with safas and turbans and Shrvikas with red or green color saris and beautiful Kumbh on their heads. More then 1200 people joined the procession. Everyone in the procession was dancing and jumping on the tunes of religious songs in very pleasant & joyous mood. Either side of the route of procession was full of spectators of local community.