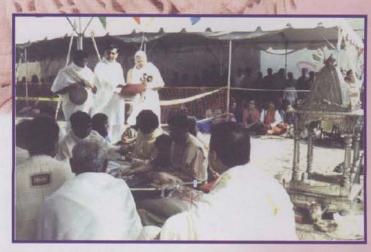

#### Day Six Wednesday, June 15, 2005

The day was **very important for DIGAMBAR TRADITION**, as it was the day for Murti Sthapna on Bedi. They performed Abhishek Shantidhara, Bedi Sudhi Sanskar by Pratisthacharya, Murti Sthapna, Kalasharohan and Dhwjarohan on bedi and Bhamandal and Chatra Adoration of Murtis. The above abhishek

celebration followed by Abhishek and Shantidhara of all the pratishtit Murti. Being the main day for the Digambar tradition no other tradition kept any event during this time. The afternoon was for Purnahuti of the sthapna celebration with Vishwa Shanti Maha Yagna, Shantipaath, Visarjan and Samapan. The above ceremony was followed by 1st Bhakti-Bhavna in Adinath temple in the evening.

one of the petti by his or her donation. The Ninety-nine (99) petties were registered in few minutes and other similar number of people got disappointed for being late.

This was the day of Pratishtha of Pratimajis at Shri Mahavirswami Temple and at Shri Dadawadi. All participant/attendees were requested to reach temple before 8.15 AM. The temple was frozen for movement for 45 minutes till the Pratishtha rituals were done at 8.42 AM. About 500 people attended the event at Shri Mahavirswami Temple, about 200 people at Shri Dadawadi and other 1000 people watched the event on screen at parking lot of temple and at St. Johns University. The Pratishtha was performed with chanting of "Om Punyaham, Punyaham, Om Priyantam, Priyantam. All devotees had benefit of Darshan immediately after the Pratishtha. Lot of people in USA and India witnessed the Pratishtha on computer thru live web cast. Other rituals like Dhvaj-Arohan, Kakash-Arohan, Ghantnad, Ami-Chhaantana and Kumkum Thapa followed the Pratishtha. Generous Gheeboli by Devotees got Adesh for all these items. All present were in very joyous mood and so was the atmosphere of temple. JCA recognized Dr. Rajnikant Shah and Family for construction and Shri Narendrabhai Nandu & Group Vidhikar for performance of Pratishtha rituals.