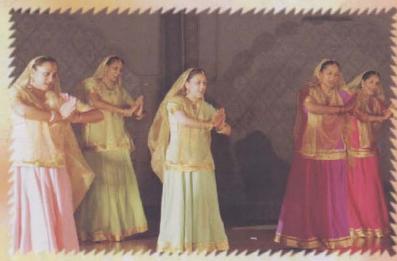

The Celebration continued on June 11 & 12 2005 at Hindu Temple, Flushing, NY with performance of "INDRA MAHOTSAV" by JCA members under the direction of Shri Narendrabhai Nandu and Smt. Bhartiben Shah. The celebration included Chyvan Kalyanak, Janma Kalyanak, Pathshala Gaman, Lagna Mahotsav, Rajyabhishek, Diksha Kalyanak, Keval Gyan Kalyanak and Nirvan Kalyanak. The performance of Tiluben Lakhani as Trishlamata and Sudhaben Mehta as Priyamvada Dasi was with full of feelings and exemplary. Everybody was so much involved as if they were really participating in Indra Mahotsav in Heaven/paradise.

Swamivatslaya Lunch and Dinner was at Hindu Temple on these both days.

The evening of Saturday, June 11, 2005 started with religious discourse by Muni Shri Jinchandraji and followed by cultural program which was enjoyed by all the present with performance of ANANDRANG A dance ballet (Nritya Natika) depicting the Swapan Darshan by Trishala Mata and different types of dances on various religious Stavans.