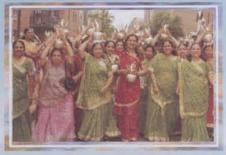

All the traditions together celebrated the day with Jal-Yatra (Varghodo-Procession). The procession started from temple Ithaca Street and marched about 12 blocks to culminate back at the temple. The procession was joined by Gurudev Shri Chitrabhanu, Shri Jinchandraji, Bhattrak Shri Devendrakirtiji, Acharyashri Chandnaji, Acharyshri Jinchandrasuri, Shri Manak Muni, Shri Amrendra Muni, Samanijis, Shri Atmanandji, Shri Rakeshbhai Jhaveri, Padmshri Kumarpal Desai, Shri Nalinbhai Kothari, Shri Shantibhai Kothari and many other monks and scholars. Shravak, Shravikas and young Jains. All the traditions joined the procession with their colorful floats and bands. The procession looked beautiful due to majority of shrayaks in Indian dresses with safas and turbans and Shrvikas with red or green color saris and beautiful Kumbh on their heads. More then 1200 people joined the procession. Everyone in the procession was dancing and jumping on the tunes of religious songs in very pleasant & joyous mood. Either side of the route of procession was full of spectators of local community.