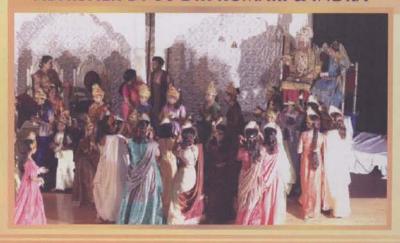

All the traditions together celebrated the day with Jal-Yatra (Varghodo-Procession). The procession started from temple Ithaca Street and marched about 12 blocks to culminate back at the temple. The procession was joined by Gurudev Shri Chitrabhanu, Shri Jinchandraji, Bhattrak Shri Devendrakirtiji, Acharyashri Chandnaji, Acharyshri Jinchandrasuri, Shri Manak Muni, Shri Amrendra Muni, Samanijis, Shri Atmanandji, Shri Rakeshbhai Jhaveri, Padmshri Kumarpal Desai, Shri Nalinbhai Kothari, Shri Shantibhai Kothari and many other monks and scholars. Shravak, Shravikas and young Jains. All the traditions joined the procession with their colorful floats and bands. The procession looked beautiful due to majority of shrayaks in Indian dresses with safas and turbans and Shrvikas with red or green color saris and beautiful Kumbh on their heads. More then 1200 people joined the procession. Everyone in the procession was dancing and jumping on the tunes of religious songs in very pleasant & joyous mood. Either side of the route of procession was full of spectators of local community.

The procession followed by Ashirvachan from all present Sadhus, Sadhvijis and Scholars and dignitaries in the fully packed Upashrya Hall. Dr. Rajnikant Shah and Shri Nareshbhai S. Shah were honored by JCA, presenting flower bouquets to them.