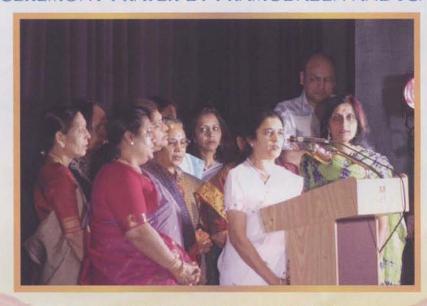

### Jain Center Of America Thanks All VIidhikars For Performing Sacred Rituals For Pratishtha Mahotsav 2005

Vidhikar & Co-convener: Naresh S. Shah

Shri Narendrabhai Nandu, Shri Jay Kishorbhai Nandu , Shri Kayvan Narendrabhai Nandu (Not in Photo) Smt. Damyantiben Nandu