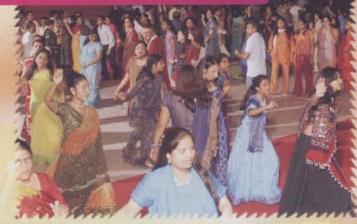

Girls & boys of our own community under the able guidance & direction of Smt. Alka Shah and Dr. Sandhya Purecha a Bharatnatyam Exponent & Choreographer from Bombay, India and members of Cultural Committee performed the beautiful Cultural Programs of both the above days.

All the traditions together celebrated the day with Jal-Yatra (Varghodo-Procession). The procession started from temple Ithaca Street and marched about 12 blocks to culminate back at the temple. The procession was joined by Gurudev Shri Chitrabhanu, Shri Jinchandraji, Bhattrak Shri Devendrakirtiji, Acharyashri Chandnaji, Acharyshri Jinchandrasuri, Shri Manak Muni, Shri Amrendra Muni, Samanijis, Shri Atmanandji, Shri Rakeshbhai Jhaveri, Padmshri Kumarpal Desai, Shri Nalinbhai Kothari, Shri Shantibhai Kothari and many other monks and scholars. Shravak, Shravikas and young Jains. All the traditions joined the procession with their colorful floats and bands. The procession looked beautiful due to majority of shrayaks in Indian dresses with safas and turbans and Shrvikas with red or green color saris and beautiful Kumbh on their heads. More then 1200 people joined the procession. Everyone in the procession was dancing and jumping on the tunes of religious songs in very pleasant & joyous mood. Either side of the route of procession was full of spectators of local community.