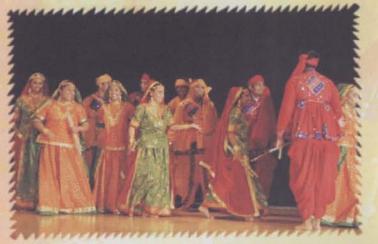

The Celebration continued on June 11 & 12 2005 at Hindu Temple, Flushing, NY with performance of "INDRA MAHOTSAV" by JCA members under the direction of Shri Narendrabhai Nandu and Smt. Bhartiben Shah. The celebration included Chyvan Kalyanak, Janma Kalyanak, Pathshala Gaman, Lagna Mahotsav, Rajyabhishek, Diksha Kalyanak, Keval Gyan Kalyanak and Nirvan Kalyanak. The performance of Tiluben Lakhani as Trishlamata and Sudhaben Mehta as Priyamvada Dasi was with full of feelings and exemplary. Everybody was so much involved as if they were really participating in Indra Mahotsav in Heaven/paradise.

Swamivatslaya Lunch and Dinner was at Hindu Temple on these both days.

The evening of Saturday, June 11, 2005 started with religious discourse by Muni Shri Jinchandraji and followed by cultural program which was enjoyed by all the present with performance of ANANDRANG A dance ballet (Nritya Natika) depicting the Swapan Darshan by Trishala Mata and different types of dances on various religious Stavans.

Similarly evening cultural program of Sunday June 12, 2005 started with religious discourse by Padmashri Kumarpal Desai was followed with unique performance of BHAKTAMAR A dance ballet on philosophy of Bhaktamar Stotra with music and melody alongwith dances like Ghoomar, Tippani, Mataki and Raas etc.

Girls & boys of our own community under the able guidance & direction of Smt. Alka Shah and Dr. Sandhya Purecha a Bharatnatyam Exponent & Choreographer from Bombay, India and members of Cultural Committee performed the beautiful Cultural Programs of both the above days.