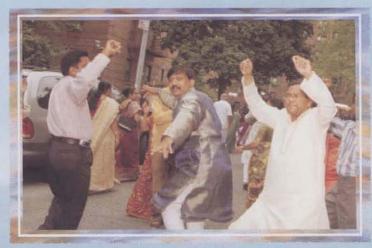

The Celebration continued on June 11 & 12 2005 at Hindu Temple, Flushing, NY with performance of "INDRA MAHOTSAV" by JCA members under the direction of Shri Narendrabhai Nandu and Smt. Bhartiben Shah. The celebration included Chyvan Kalyanak, Janma Kalyanak, Pathshala Gaman, Lagna Mahotsav, Rajyabhishek, Diksha Kalyanak, Keval Gyan Kalyanak and Nirvan Kalyanak. The performance of Tiluben Lakhani as Trishlamata and Sudhaben Mehta as Priyamvada Dasi was with full of feelings and exemplary. Everybody was so much involved as if they were really participating in Indra Mahotsav in Heaven/paradise.

Swamivatslaya Lunch and Dinner was at Hindu Temple on these both days.

The evening of Saturday, June 11, 2005 started with religious discourse by Muni Shri Jinchandraji and followed by cultural program which was enjoyed by all the present with performance of ANANDRANG A dance ballet (Nritya Natika) depicting the Swapan Darshan by Trishala Mata and different types of dances on various religious Stavans.

Swetambar Tradition had Shri Gautamswami Poojan in the after noon. All the participants were so much involved in the Poojan that they did not notice other activities going on in the temple.

Swamivatsalya Lunch was at Temple and Dinner was at St. Johns University. Religious discourse by Shri Roopchandji Maharaj & Sadhaviji Shilapiji followed by Bhakti Bhavna by Shri Narendra Nandu & party and Rass-Garba at Gymnasium of St. John University.

Swamivatsalya lunch was in the Temple and Dinner was at St. Johns University which and religious discourse by Shri Atmanandji & Acharya Shri Jinchandraji and Bhakti Bhavna and Rass-Garba at Gymnasium of St. John University followed the day.