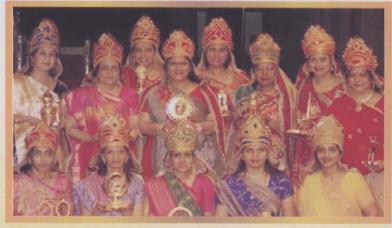

The Celebration continued on June 11 & 12 2005 at Hindu Temple, Flushing, NY with performance of "INDRA MAHOTSAV" by JCA members under the direction of Shri Narendrabhai Nandu and Smt. Bhartiben Shah. The celebration included Chyvan Kalyanak, Janma Kalyanak, Pathshala Gaman, Lagna Mahotsav, Rajyabhishek, Diksha Kalyanak, Keval Gyan Kalyanak and Nirvan Kalyanak. The performance of Tiluben Lakhani as Trishlamata and Sudhaben Mehta as Priyamvada Dasi was with full of feelings and exemplary. Everybody was so much involved as if they were really participating in Indra Mahotsav in Heaven/paradise.

Swetambar Tradition had Shri Sarswati Aradhana /Poojan at Mahavirswami Temple under the guidance of Shri Jinchandraji (Bandhu Triputi), Shri Narendrabhai Nandu and Shri Nareshbhai S. Shah. About (50) fifty families participated in this Aradhana on beautiful Sarswatidevi's pratimas specially made from Kadamb wood for this occasion. All participants had privilege to take the Pratimaji at their home. It was a unique aradhana in which lot of youngsters also participated. They were explained the ritual in English by Shri Kayvan Nandu.