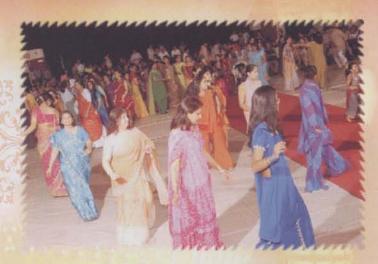

Swamivatsalya lunch was in the Temple and Dinner was at St. Johns University which was followed by religious discourse by Shri Dhirajlal Panditji, Acharya Shri Chandanaji & Samaniji and evening was celebrated with and Bhakti Bhavna and Rass-Garba at Gymnasium of St. John University followed the day.

Swetambar Tradition had Shri Gautamswami Poojan in the after noon. All the participants were so much involved in the Poojan that they did not notice other activities going on in the temple.

Swamivatsalya Lunch was at Temple and Dinner was at St. Johns University. Religious discourse by Shri Roopchandji Maharaj & Sadhaviji Shilapiji followed by Bhakti Bhavna by Shri Narendra Nandu & party and Rass-Garba at Gymnasium of St. John University.

Swamivatsalya lunch was in the Temple and Dinner was at St. Johns University which and religious discourse by Shri Atmanandji & Acharya Shri Jinchandraji and Bhakti Bhavna and Rass-Garba at Gymnasium of St. John University followed the day.

The afternoon had another main event for Sthanakvasi Tradition. They had Paat Sthapan and Navkarmantra Sthapan followed by Samayik and religious discourse by Acharyashri Chandnaji and others.

As usual Swamivatsalya and religious discourse by Shri Rakeshbhai Jhaveri and Bhakti Bhavna and Rass-Garba at Gymnasium of St. John University followed the day.