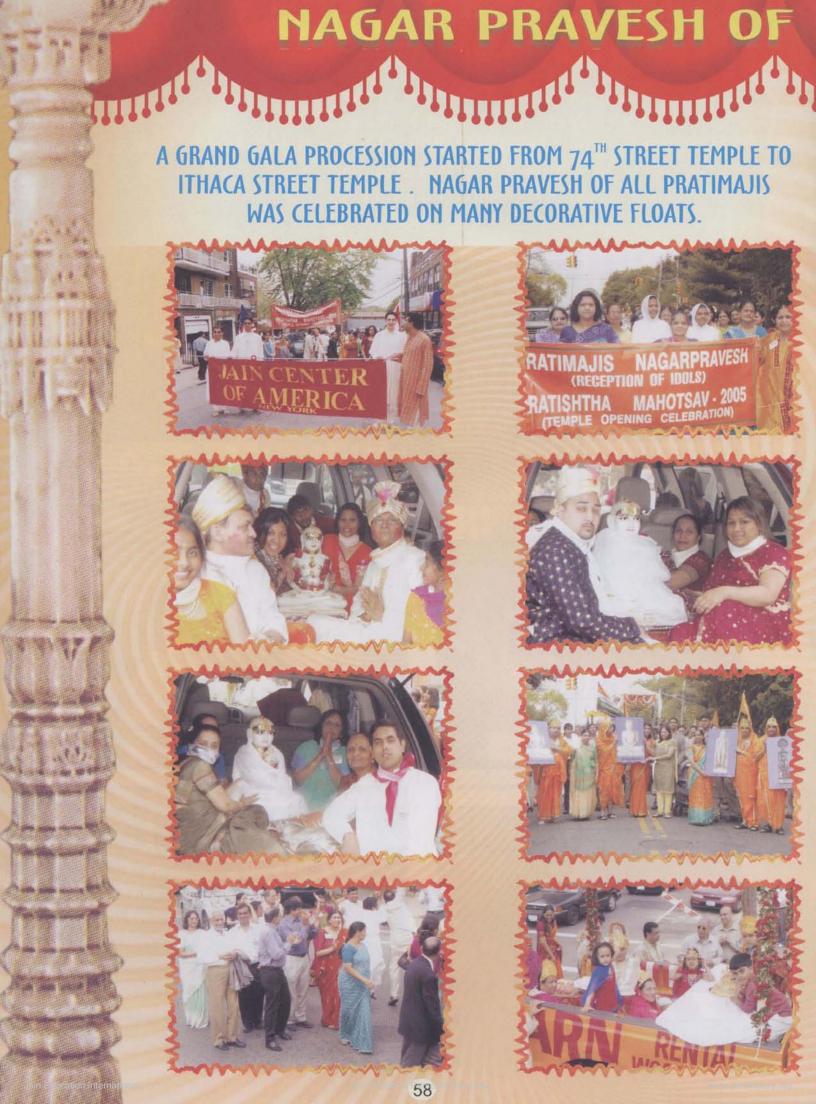

In May 2004, many of us made a pilgrimage to Surat to participate in the 'Anjanshalaka' 'Pran Pratishtha' ceremony, at the end of which we greeted Suratwasi with a 'RathYatra' with "Indra Indrani" on Elephant back, through the streets of Surat. Our fifteen hundred members celebrated Nagar Pravesh in New York, with our Lords in a grand RathYatra from our 74th Street Temple to the Ithaca St. Temple. During the Pratishtha Mahotsav, we had yet another Rath Yatra adorned by our distinguished guests and over thousand members including 151 ladies carrying the Kumbh, circumscribing the Ithaca Street Temple. Hats off to our Procession Committee!

All the traditions together celebrated the day with Jal-Yatra (Varghodo-Procession). The procession started from temple Ithaca Street and marched about 12 blocks to culminate back at the temple. The procession was joined by Gurudev Shri Chitrabhanu, Shri Jinchandraji, Bhattrak Shri Devendrakirtiji, Acharyashri Chandnaji, Acharyshri Jinchandrasuri, Shri Manak Muni, Shri Amrendra Muni, Samanijis, Shri Atmanandji, Shri Rakeshbhai Jhaveri, Padmshri Kumarpal Desai, Shri Nalinbhai Kothari, Shri Shantibhai Kothari and many other monks and scholars. Shravak, Shravikas and young Jains. All the traditions joined the procession with their colorful floats and bands. The procession looked beautiful due to majority of shrayaks in Indian dresses with safas and turbans and Shrvikas with red or green color saris and beautiful Kumbh on their heads. More then 1200 people joined the procession. Everyone in the procession was dancing and jumping on the tunes of religious songs in very pleasant & joyous mood. Either side of the route of procession was full of spectators of local community.