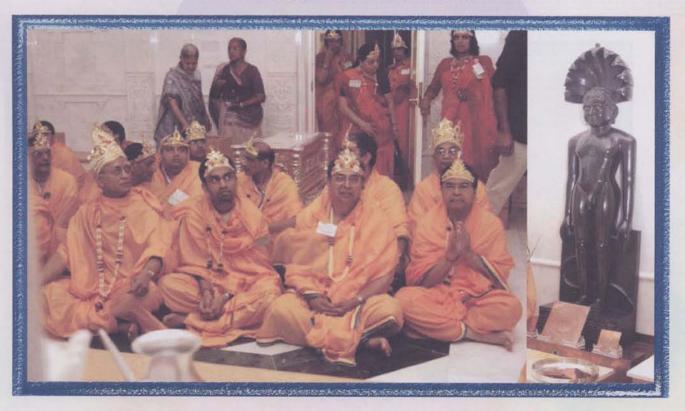

# Pratishtha Blessings

Gurudev Shri Chitrabhanu

Shri Jinchandraji (Bandhu Triputi),

Shri Atmanandji

Shri Amrendra Muni

Acharya Shri Jinchandrasuri Shri Manakmuni

Shri Roopchandji Maharaj

From left to right: Samniji Shukla Pargyaji, Sadhvi Sahri Shilapiji, Samaniji Charity Prag Shri Manakmuni,Shri Jinchandraji (Bandhu Triputi), Gurudev Shri Chitrabhanu, Shri Atmana Acharya Shri Jinchandrasuri, Pandit Shri Jaykumar Upadhyay, Shri Nalinbhai Kothari, Shri Dhir

## Mahotsav From

Acharya Shari Chandnaji

Bhhatarakshri Devendrakirti

Dr. Bhuvnesh Muni

Shri Nalinbhai Kothari

Padmashri Kumarpal Desai

Shri Rakeshbhai Jhaveri

adhvi Shri Subhamji, Acharya Shari Chandnaji, Shri Rajendra Dalal, Shri Rakeshbhai Jhaveri, hri Roopchandji Maharaj, Dr. Bhuvnesh Muni, Shri Amrendra Muni, Bhhatarakshri Devendrakirti, lehta - Panditji, Padmashri Kumarpal Desai, Shri Shekharchand Jain, Shri Shantibhai Kothari