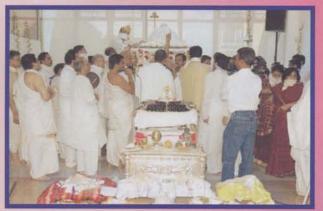

All the traditions together celebrated the day with Jal-Yatra (Varghodo-Procession). The procession started from temple Ithaca Street and marched about 12 blocks to culminate back at the temple. The procession was joined by Gurudev Shri Chitrabhanu, Shri Jinchandraji, Bhattrak Shri Devendrakirtiji, Acharyashri Chandnaji, Acharyshri Jinchandrasuri, Shri Manak Muni, Shri Amrendra Muni, Samanijis, Shri Atmanandji, Shri Rakeshbhai Jhaveri, Padmshri Kumarpal Desai, Shri Nalinbhai Kothari, Shri Shantibhai Kothari and many other monks and scholars. Shravak, Shravikas and young Jains. All the traditions joined the procession with their colorful floats and bands. The procession looked beautiful due to majority of shrayaks in Indian dresses with safas and turbans and Shrvikas with red or green color saris and beautiful Kumbh on their heads. More then 1200 people joined the procession. Everyone in the procession was dancing and jumping on the tunes of religious songs in very pleasant & joyous mood. Either side of the route of procession was full of spectators of local community.

The procession followed by Ashirvachan from all present Sadhus, Sadhvijis and Scholars and dignitaries in the fully packed Upashrya Hall. Dr. Rajnikant Shah and Shri Nareshbhai S. Shah were honored by JCA, presenting flower bouquets to them.