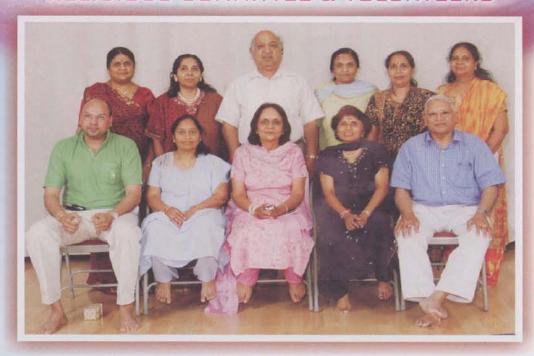

#### JAIN CENTER OF AMERICA-NEW YORK BOARD OF TRUSTEES 2002-2005

Shri Jawahar Shetti - Dr. Dilip Mukhtyar - Shri Naresh S. Shah - Smt. Tilu Lakhani Middle Row :

Shri Ramesh V. Shah - Shri Kishore Mehta - Dr. Mahendra Pandya - Shri Rajni Gandhi - Shri Jitendra Doshi Back Row:

Dr. Rajesh Patel - Shri C.J. Kothari - Shri Rajendra U. Shah - Shri Hemant Shah Camera Shy: Dr. Nitin Doshi