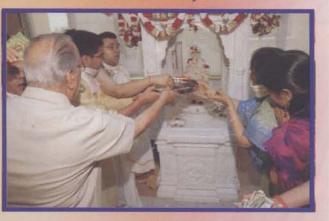

Swetambar Tradition dominated the afternoon with very holy/pious ritual of Adhar Abhaishek of all the (16) Sixteen Pratimajis to be installed in Shri Mahavirswami Temple. The event was participated by 272 families. The rituals were conducted & guided by Shri Narendrabhai Nandu & Shri Nareshbhai S. Shah and graced by Gurudev Shri Chitrabhanu, Shri Jinchandraji, Shri Jinchandrasuriji, Shri Amarendramuni and many other Sadhus, Sadhvijis and Scholars.

one of the petti by his or her donation. The Ninety-nine (99) petties were registered in few minutes and other similar number of people got disappointed for being late.

This was the day of Pratishtha of Pratimajis at Shri Mahavirswami Temple and at Shri Dadawadi. All participant/attendees were requested to reach temple before 8.15 AM. The temple was frozen for movement for 45 minutes till the Pratishtha rituals were done at 8.42 AM. About 500 people attended the event at Shri Mahavirswami Temple, about 200 people at Shri Dadawadi and other 1000 people watched the event on screen at parking lot of temple and at St. Johns University. The Pratishtha was performed with chanting of "Om Punyaham, Punyaham, Om Priyantam, Priyantam. All devotees had benefit of Darshan immediately after the Pratishtha. Lot of people in USA and India witnessed the Pratishtha on computer thru live web cast. Other rituals like Dhvaj-Arohan, Kakash-Arohan, Ghantnad, Ami-Chhaantana and Kumkum Thapa followed the Pratishtha. Generous Gheeboli by Devotees got Adesh for all these items. All present were in very joyous mood and so was the atmosphere of temple. JCA recognized Dr. Rajnikant Shah and Family for construction and Shri Narendrabhai Nandu & Group Vidhikar for performance of Pratishtha rituals.