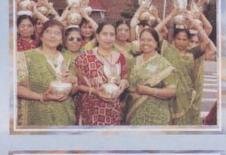

Shrimad group had Swadhyay in Art Gallery.

Digambar Tradition had colorful Ghat Yatra Mini Procession from DhwjStambh to Shri Adinath Temple. All the male participants were in orange puja clothing and the ladies (81) with orange saris and Ghat (Kumbh) on their head. Everybody was in a joyous mood. The atmosphere of temple was full of pious vibrations from chanting of Navkar Mantra. Bedi Sudhi and Yaagh Mandal Vidhan followed the yatra.