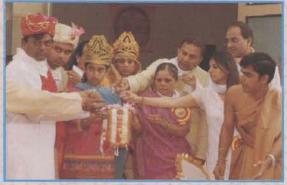

#### Day Six Wednesday, June 15, 2005

The day was **very important for DIGAMBAR TRADITION**, as it was the day for Murti Sthapna on Bedi. They performed Abhishek Shantidhara, Bedi Sudhi Sanskar by Pratisthacharya, Murti Sthapna, Kalasharohan and Dhwjarohan on bedi and Bhamandal and Chatra Adoration of Murtis. The above abhishek

celebration followed by Abhishek and Shantidhara of all the pratishtit Murti. Being the main day for the Digambar tradition no other tradition kept any event during this time. The afternoon was for Purnahuti of the sthapna celebration with Vishwa Shanti Maha Yagna, Shantipaath, Visarjan and Samapan. The above ceremony was followed by 1st Bhakti-Bhavna in Adinath temple in the evening.

one of the petti by his or her donation. The Ninety-nine (99) petties were registered in few minutes and other similar number of people got disappointed for being late.

This was the day of Pratishtha of Pratimajis at Shri Mahavirswami Temple and at Shri Dadawadi. All participant/attendees were requested to reach temple before 8.15 AM. The temple was frozen for movement for 45 minutes till the Pratishtha rituals were done at 8.42 AM. About 500 people attended the event at Shri Mahavirswami Temple, about 200 people at Shri Dadawadi and other 1000 people watched the event on screen at parking lot of temple and at St. Johns University. The Pratishtha was performed with chanting of "Om Punyaham, Punyaham, Om Priyantam, Priyantam. All devotees had benefit of Darshan immediately after the Pratishtha. Lot of people in USA and India witnessed the Pratishtha on computer thru live web cast. Other rituals like Dhvaj-Arohan, Kakash-Arohan, Ghantnad, Ami-Chhaantana and Kumkum Thapa followed the Pratishtha. Generous Gheeboli by Devotees got Adesh for all these items. All present were in very joyous mood and so was the atmosphere of temple. JCA recognized Dr. Rajnikant Shah and Family for construction and Shri Narendrabhai Nandu & Group Vidhikar for performance of Pratishtha rituals.