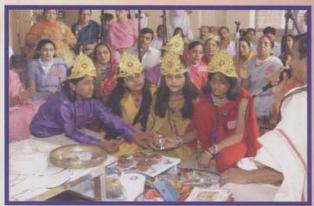

Swetambar Tradition had Shri Sarswati Aradhana /Poojan at Mahavirswami Temple under the guidance of Shri Jinchandraji (Bandhu Triputi), Shri Narendrabhai Nandu and Shri Nareshbhai S. Shah. About (50) fifty families participated in this Aradhana on beautiful Sarswatidevi's pratimas specially made from Kadamb wood for this occasion. All participants had privilege to take the Pratimaji at their home. It was a unique aradhana in which lot of youngsters also participated. They were explained the ritual in English by Shri Kayvan Nandu.