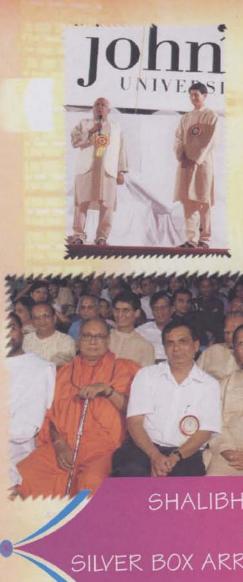

After Swamivatsalya in the evening a Drama of Shri Shalibhadra was performed by youth of JCA, which included bringing down Shalibhadra's Petties (Silver Boxes) from sky. Everybody present was willing to have

one of the petti by his or her donation. The Ninety-nine (99) petties were registered in few minutes and other similar number of people got disappointed for being late.

This was the day of Pratishtha of Pratimajis at Shri Mahavirswami Temple and at Shri Dadawadi. All participant/attendees were requested to reach temple before 8.15 AM. The temple was frozen for movement for 45 minutes till the Pratishtha rituals were done at 8.42 AM. About 500 people attended the event at Shri Mahavirswami Temple, about 200 people at Shri Dadawadi and other 1000 people watched the event on screen at parking lot of temple and at St. Johns University. The Pratishtha was performed with chanting of "Om Punyaham, Punyaham, Om Priyantam, Priyantam. All devotees had benefit of Darshan immediately after the Pratishtha. Lot of people in USA and India witnessed the Pratishtha on computer thru live web cast. Other rituals like Dhvaj-Arohan, Kakash-Arohan, Ghantnad, Ami-Chhaantana and Kumkum Thapa followed the Pratishtha. Generous Gheeboli by Devotees got Adesh for all these items. All present were in very joyous mood and so was the atmosphere of temple. JCA recognized Dr. Rajnikant Shah and Family for construction and Shri Narendrabhai Nandu & Group Vidhikar for performance of Pratishtha rituals.