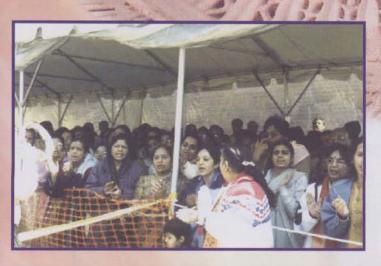

#### Day One Friday, June 10, 2005

The celebration of Pratishtha Mahotsav commenced with Swamivatsalya followed by Melodious Bhakti-Bhavna at new temple by Shri Narendrabhai Nandu and Group on Friday, June 10, 2005 in presence of devotees of all traditions. Devotees overflowed the Mahavirswami Temple and Upashrya at 2nd floor.

All the traditions together celebrated the day with Jal-Yatra (Varghodo-Procession). The procession started from temple Ithaca Street and marched about 12 blocks to culminate back at the temple. The procession was joined by Gurudev Shri Chitrabhanu, Shri Jinchandraji, Bhattrak Shri Devendrakirtiji, Acharyashri Chandnaji, Acharyshri Jinchandrasuri, Shri Manak Muni, Shri Amrendra Muni, Samanijis, Shri Atmanandji, Shri Rakeshbhai Jhaveri, Padmshri Kumarpal Desai, Shri Nalinbhai Kothari, Shri Shantibhai Kothari and many other monks and scholars. Shravak, Shravikas and young Jains. All the traditions joined the procession with their colorful floats and bands. The procession looked beautiful due to majority of shrayaks in Indian dresses with safas and turbans and Shrvikas with red or green color saris and beautiful Kumbh on their heads. More then 1200 people joined the procession. Everyone in the procession was dancing and jumping on the tunes of religious songs in very pleasant & joyous mood. Either side of the route of procession was full of spectators of local community.