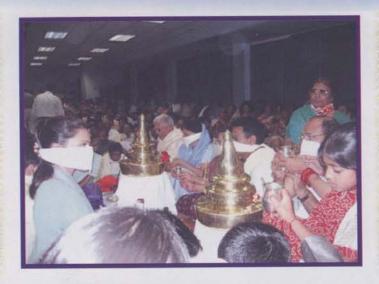

#### Day Five Tuesday, June 14, 2005

This was the day of Rituals Poojans. Morning half started with Snatrapuja, Bhagavati Madal Poojan and Laghu Nandavrat Poojan at Shri Mahavirswami Temple and Abhishek, Shantidhara and Nitya Niyam Poojan at Shri Adinath Temple.

Bruhat Shanti-Snatra Poojan was performed in the afternoon at 2<sup>nd</sup> floor temple. Fifty-four (54) families participated in performance of this Poojan in presence of about 500 devotees. This was probably performed 1<sup>st</sup> time in USA. The day at temple ended with Aarti, Mangaldeep and Shanti-kalash.