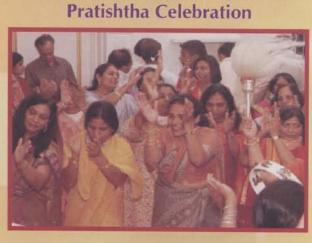

# PRATISHTHA MAHOTSAV JAIN CENTER OF AMERICA NEW YORK

Jain Center of America-New York celebrated Grand Gala Pratishtha Mahotsav during June 10 to June 19, 2005, at their newly built Temple at Ithaca Street, Elmhurst, NY 11373

The new unique temple building is built at the same location of old temple to accommodate five different traditions namely Swetambar, Digambar, Sthanakvasi, and sub traditions like Shrimad Rajchandra and Dadawadi. The temple has become a symbol of "UNITY IN DIVERSITY" in its building with five floors. The Jain Center of America was the first Jain organization established in North America in the year 1965. In year 1973 Gurudev Shri Chitrabhanu and Dr. Narendra Shethi president of JCA announced their dream to built not only a Jain Temple in New York area but also a place to provide a platform to co-ordinate multi-faith activities of different religions. This news were noted and published by renowned newspaper "New York Times".