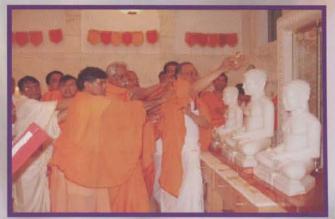

#### Day Six Wednesday, June 15, 2005

The day was **very important for DIGAMBAR TRADITION**, as it was the day for Murti Sthapna on Bedi. They performed Abhishek Shantidhara, Bedi Sudhi Sanskar by Pratisthacharya, Murti Sthapna, Kalasharohan and Dhwjarohan on bedi and Bhamandal and Chatra Adoration of Murtis. The above abhishek

celebration followed by Abhishek and Shantidhara of all the pratishtit Murti. Being the main day for the Digambar tradition no other tradition kept any event during this time. The afternoon was for Purnahuti of the sthapna celebration with Vishwa Shanti Maha Yagna, Shantipaath, Visarjan and Samapan. The above ceremony was followed by 1st Bhakti-Bhavna in Adinath temple in the evening.