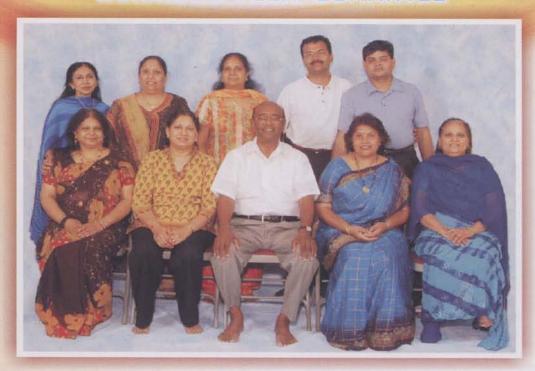

#### JAIN CENTER OF AMERICA-NEW YORK BOARD OF TRUSTEES 2002-2005

Shri Jawahar Shetti - Dr. Dilip Mukhtyar - Shri Naresh S. Shah - Smt. Tilu Lakhani Middle Row :

Shri Ramesh V. Shah - Shri Kishore Mehta - Dr. Mahendra Pandya - Shri Rajni Gandhi - Shri Jitendra Doshi Back Row:

Dr. Rajesh Patel - Shri C.J. Kothari - Shri Rajendra U. Shah - Shri Hemant Shah Camera Shy: Dr. Nitin Doshi