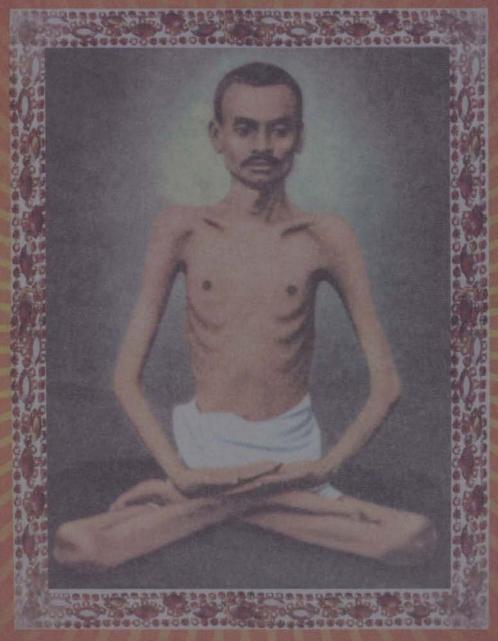

Shri Jinkushal Suri Maharaj

# दादा साहब की फेरी

- प. पू. श्री साधुकीर्ति गणिजी म. सा.
- इसमें गुरुदेव जिन कुशल सूरी दादा की महिमा, नाम सुमिरण का प्रभाव, व उनकी साधना के अतिशय का वर्णन है

विलसे ऋद्धि समृद्धि मिली, शुभ योगेपुण्यदशा सफली। जिनकुशल सूरीगुरूअतुलबली, मनवंछित आपे रंगरली ।।१।। मंगल लील समे विपुला, नव नव महोत्सव राज्यकला । सुपसायें गुरू चढ़ित कला, सुकुलीनी पुत्रवती महिला ।।२।। सबही दिन थाये सबला, सदवास कपूर तणा कुरला। हय गय रथ पायक बहुला, कल्लोल करे मंदिर कमला ।।३।। विंजे चमर निशान घुरे, नरवइ दरबार खड़ा पहुरे। जय २ कर जोड़ि उचरे, सानिध्य गुरू सब काज सरे ।।४।। सरसा भोजन पान सदा, दुख रोग दुष्काल न होय कदाः । अविचल उल्लट अड़ मुदा, गुरू पूरण दृष्टि प्रसन्न सदा ।।५।। घम घम बादल नाद घुमे, बत्तीसे नाटक रंग रमें। प्रगटचो पुण्य प्रताप हमें, सबला अरियण ते आय नफे । १६ । । तन सुख मन सुख चीर तने, पहिरे वलाउल होय रणे। ध्यावो कुशल गुरु एक मने, जृंभक सुर मन्दिर भरे धने । 1७ । 1 तत खिण धन खंच्यो आवे, करि श्याम घटा मेह बरसावे । तिसियां तोय तुरत पाबे, जलदाता त्रिजग सुजस गावे ।।८।। लहरयां जल कल्लोल करे, प्रवहण भय सायर मध्य डरे । बुड़ंता वाहण जे समरे, ते आपद निश्चय से उतरें ।।९।। खड़ २ खड़ग प्रहार वहें, सौदामिनी जिम समसेर रहे। कुशल २ गुरु नाम कहे, ते क्षेम कुशल रण मध्य लहे । 190 । 1 थुंभ सकल परचा पूरे, श्री नागपुरे संकट चूरे। मंगलोरे अधिके नूरे, देराउर भय टाले दूरे । 1991। वीरमपुर वाने सुधरे, खंभायतपुर विक्रमनयरे। जिनचन्दसूरि पाटे पवरे, जसु कीरति मही मंडल पसरे । 192 । 1 पूर्व पश्चिम दक्षिण आगे, उत्तर गुरु दीप सौभागे। दहोदिशी जन सेवा मांगे, श्री खरतरगच्छमहिमा जागे । 1931। पुर पट्टन जनपद ठामे, गाईजे कुशल नयर गामे । पुजे जे नर हित कामे, ते चक्रवर्ति पदवी पामे ।।१४।। श्रीजिनकुशलसूरि साखें, सेवक जनने सुखिया राखें। समरयां गुरु दरशन दाखे, श्रीसाधुकीर्ति पाठक भाखे । 1941।