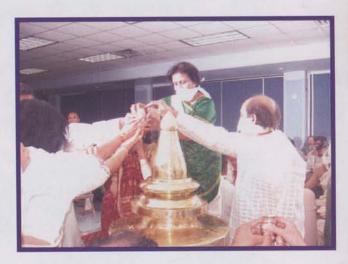

#### Day Four Monday, June 13, 2005

The followers of Swetambar tradition started with Kumbh Sthapan by Dr. Dilipbhai & Dr. Dipikaben Shah followed by Akhand Deep Sthapan, Manekstambh Sthapan & Dwar puja by Sanghpati families (Family of Shri Pravinbhai & Jyotsnaben Shah and Family of Smt. Hiraben Chandulal Shah) at Shri Mahavirswami Temple. Various Poojans like Das Digpal Poojan, Sol Vidyadevi Poojan, Ashtamangal Poojan and Jwara Ropan followed the above. Navgrah Poojan was performed in the afternoon. About (50) fifty couples participated in performance of this Poojan on fifty separate Yantras.

#### Day Five Tuesday, June 14, 2005

This was the day of Rituals Poojans. Morning half started with Snatrapuja, Bhagavati Madal Poojan and Laghu Nandavrat Poojan at Shri Mahavirswami Temple and Abhishek, Shantidhara and Nitya Niyam Poojan at Shri Adinath Temple.