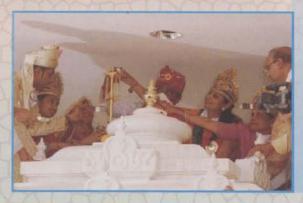

#### Day Six Wednesday, June 15, 2005

The day was **very important for DIGAMBAR TRADITION**, as it was the day for Murti Sthapna on Bedi. They performed Abhishek Shantidhara, Bedi Sudhi Sanskar by Pratisthacharya, Murti Sthapna, Kalasharohan and Dhwjarohan on bedi and Bhamandal and Chatra Adoration of Murtis. The above abhishek

celebration followed by Abhishek and Shantidhara of all the pratishtit Murti. Being the main day for the Digambar tradition no other tradition kept any event during this time. The afternoon was for Purnahuti of the sthapna celebration with Vishwa Shanti Maha Yagna, Shantipaath, Visarjan and Samapan. The above ceremony was followed by 1st Bhakti-Bhavna in Adinath temple in the evening.