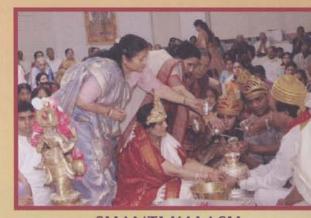

#### Day Four Monday, June 13, 2005

The followers of Swetambar tradition started with Kumbh Sthapan by Dr. Dilipbhai & Dr. Dipikaben Shah followed by Akhand Deep Sthapan, Manekstambh Sthapan & Dwar puja by Sanghpati families (Family of Shri Pravinbhai & Jyotsnaben Shah and Family of Smt. Hiraben Chandulal Shah) at Shri Mahavirswami Temple. Various Poojans like Das Digpal Poojan, Sol Vidyadevi Poojan, Ashtamangal Poojan and Jwara Ropan followed the above. Navgrah Poojan was performed in the afternoon. About (50) fifty couples participated in performance of this Poojan on fifty separate Yantras.

#### Day Five Tuesday, June 14, 2005

This was the day of Rituals Poojans. Morning half started with Snatrapuja, Bhagavati Madal Poojan and Laghu Nandavrat Poojan at Shri Mahavirswami Temple and Abhishek, Shantidhara and Nitya Niyam Poojan at Shri Adinath Temple.