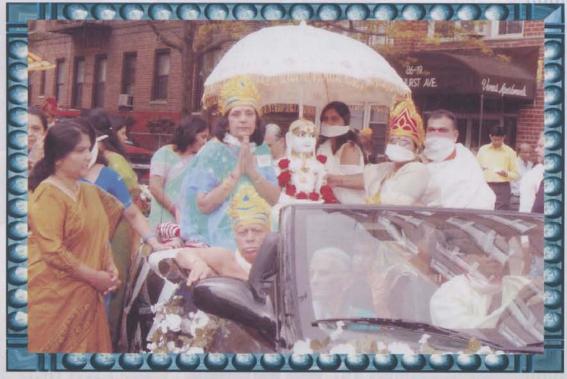

All the traditions together celebrated the day with Jal-Yatra (Varghodo-Procession). The procession started from temple Ithaca Street and marched about 12 blocks to culminate back at the temple. The procession was joined by Gurudev Shri Chitrabhanu, Shri Jinchandraji, Bhattrak Shri Devendrakirtiji, Acharyashri Chandnaji, Acharyshri Jinchandrasuri, Shri Manak Muni, Shri Amrendra Muni, Samanijis, Shri Atmanandji, Shri Rakeshbhai Jhaveri, Padmshri Kumarpal Desai, Shri Nalinbhai Kothari, Shri Shantibhai Kothari and many other monks and scholars. Shravak, Shravikas and young Jains. All the traditions joined the procession with their colorful floats and bands. The procession looked beautiful due to majority of shrayaks in Indian dresses with safas and turbans and Shrvikas with red or green color saris and beautiful Kumbh on their heads. More then 1200 people joined the procession. Everyone in the procession was dancing and jumping on the tunes of religious songs in very pleasant & joyous mood. Either side of the route of procession was full of spectators of local community.

The procession followed by Ashirvachan from all present Sadhus, Sadhvijis and Scholars and dignitaries in the fully packed Upashrya Hall. Dr. Rajnikant Shah and Shri Nareshbhai S. Shah were honored by JCA, presenting flower bouquets to them.