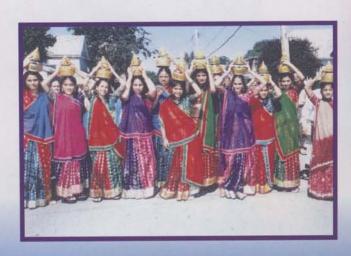

In May 2004, many of us made a pilgrimage to Surat to participate in the 'Anjanshalaka' 'Pran Pratishtha' ceremony, at the end of which we greeted Suratwasi with a 'RathYatra' with "Indra Indrani" on Elephant back, through the streets of Surat. Our fifteen hundred members celebrated Nagar Pravesh in New York, with our Lords in a grand RathYatra from our 74th Street Temple to the Ithaca St. Temple. During the Pratishtha Mahotsav, we had yet another Rath Yatra adorned by our distinguished guests and over thousand members including 151 ladies carrying the Kumbh, circumscribing the Ithaca Street Temple. Hats off to our Procession Committee!

All the traditions together celebrated the day with Jal-Yatra (Varghodo-Procession). The procession started from temple Ithaca Street and marched about 12 blocks to culminate back at the temple. The procession was joined by Gurudev Shri Chitrabhanu, Shri Jinchandraji, Bhattrak Shri Devendrakirtiji, Acharyashri Chandnaji, Acharyshri Jinchandrasuri, Shri Manak Muni, Shri Amrendra Muni, Samanijis, Shri Atmanandji, Shri Rakeshbhai Jhaveri, Padmshri Kumarpal Desai, Shri Nalinbhai Kothari, Shri Shantibhai Kothari and many other monks and scholars. Shravak, Shravikas and young Jains. All the traditions joined the procession with their colorful floats and bands. The procession looked beautiful due to majority of shrayaks in Indian dresses with safas and turbans and Shrvikas with red or green color saris and beautiful Kumbh on their heads. More then 1200 people joined the procession. Everyone in the procession was dancing and jumping on the tunes of religious songs in very pleasant & joyous mood. Either side of the route of procession was full of spectators of local community.