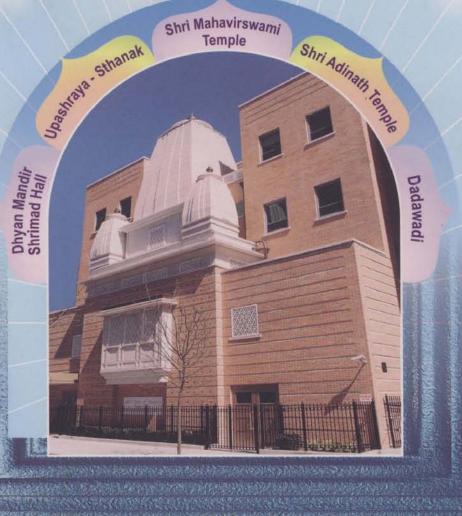

# PRATISHTHA MAHOTSAV JAIN CENTER OF AMERICA NEW YORK

Jain Center of America-New York celebrated Grand Gala Pratishtha Mahotsav during June 10 to June 19, 2005, at their newly built Temple at Ithaca Street, Elmhurst, NY 11373

The new unique temple building is built at the same location of old temple to accommodate five different traditions namely Swetambar, Digambar, Sthanakvasi, and sub traditions like Shrimad Rajchandra and Dadawadi. The temple has become a symbol of "UNITY IN DIVERSITY" in its building with five floors. The Jain Center of America was the first Jain organization established in North America in the year 1965. In year 1973 Gurudev Shri Chitrabhanu and Dr. Narendra Shethi president of JCA announced their dream to built not only a Jain Temple in New York area but also a place to provide a platform to co-ordinate multi-faith activities of different religions. This news were noted and published by renowned newspaper "New York Times".

The center, under the leadership of Dr. Mahendra Pandya and Mr. Kamal Surana acquired a building in Ithaca Street, Elmhurst in the end of year 1980. Since then the temple became a focal point of religious activities for all Jains residing in the vicinity of New York metro area irrespective of their belief as Swetambar, Digambar or Sthanakvasi. The spirit of unity continued till date, which is reflected in construction of new temple building and also in the Celebration of Pratishtha Mahotsav.

The construction of new five-storey building was started in year 2001 and completed in five years at the cost of multi-million dollars with enormous efforts of construction coordinator and devotee Dr. Rajnikant Shah. His wife Dr. Niranjanaben Shah, brother Shri Kumarpal Shah and sister-in-law Smt. Mridulaben Shah supported him in his all out efforts and minute details for construction of the temple building. Smt. Mridulaben being an architect was fully involved on daily basis in construction of the building.