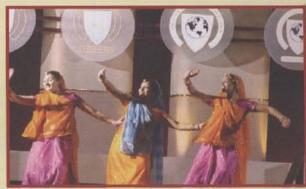

Similarly evening cultural program of Sunday June 12, 2005 started with religious discourse by Padmashri Kumarpal Desai was followed with unique performance of BHAKTAMAR A dance ballet on philosophy of Bhaktamar Stotra with music and melody alongwith dances like Ghoomar, Tippani, Mataki and Raas etc.

Girls & boys of our own community under the able guidance & direction of Smt. Alka Shah and Dr. Sandhya Purecha a Bharatnatyam Exponent & Choreographer from Bombay, India and members of Cultural Committee performed the beautiful Cultural Programs of both the above days.