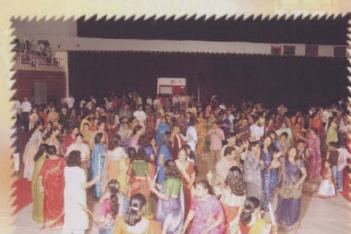

Swamivatsalya lunch was in the Temple and Dinner was at St. Johns University which was followed by religious discourse by Shri Dhirajlal Panditji, Acharya Shri Chandanaji & Samaniji and evening was celebrated with and Bhakti Bhavna and Rass-Garba at Gymnasium of St. John University followed the day.

Swetambar Tradition had Shri Gautamswami Poojan in the after noon. All the participants were so much involved in the Poojan that they did not notice other activities going on in the temple.

Swamivatsalya Lunch was at Temple and Dinner was at St. Johns University. Religious discourse by Shri Roopchandji Maharaj & Sadhaviji Shilapiji followed by Bhakti Bhavna by Shri Narendra Nandu & party and Rass-Garba at Gymnasium of St. John University.

Swamivatsalya lunch was in the Temple and Dinner was at St. Johns University which and religious discourse by Shri Atmanandji & Acharya Shri Jinchandraji and Bhakti Bhavna and Rass-Garba at Gymnasium of St. John University followed the day.

The afternoon had another main event for Sthanakvasi Tradition. They had Paat Sthapan and Navkarmantra Sthapan followed by Samayik and religious discourse by Acharyashri Chandnaji and others.

As usual Swamivatsalya and religious discourse by Shri Rakeshbhai Jhaveri and Bhakti Bhavna and Rass-Garba at Gymnasium of St. John University followed the day.