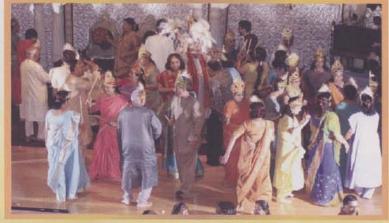

All the traditions together celebrated the day with Jal-Yatra (Varghodo-Procession). The procession started from temple Ithaca Street and marched about 12 blocks to culminate back at the temple. The procession was joined by Gurudev Shri Chitrabhanu, Shri Jinchandraji, Bhattrak Shri Devendrakirtiji, Acharyashri Chandnaji, Acharyshri Jinchandrasuri, Shri Manak Muni, Shri Amrendra Muni, Samanijis, Shri Atmanandji, Shri Rakeshbhai Jhaveri, Padmshri Kumarpal Desai, Shri Nalinbhai Kothari, Shri Shantibhai Kothari and many other monks and scholars. Shravak, Shravikas and young Jains. All the traditions joined the procession with their colorful floats and bands. The procession looked beautiful due to majority of shrayaks in Indian dresses with safas and turbans and Shrvikas with red or green color saris and beautiful Kumbh on their heads. More then 1200 people joined the procession. Everyone in the procession was dancing and jumping on the tunes of religious songs in very pleasant & joyous mood. Either side of the route of procession was full of spectators of local community.