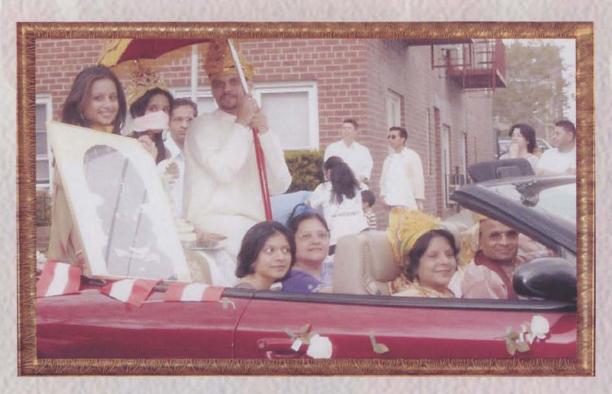

All the traditions together celebrated the day with Jal-Yatra (Varghodo-Procession). The procession started from temple Ithaca Street and marched about 12 blocks to culminate back at the temple. The procession was joined by Gurudev Shri Chitrabhanu, Shri Jinchandraji, Bhattrak Shri Devendrakirtiji, Acharyashri Chandnaji, Acharyshri Jinchandrasuri, Shri Manak Muni, Shri Amrendra Muni, Samanijis, Shri Atmanandji, Shri Rakeshbhai Jhaveri, Padmshri Kumarpal Desai, Shri Nalinbhai Kothari, Shri Shantibhai Kothari and many other monks and scholars. Shravak, Shravikas and young Jains. All the traditions joined the procession with their colorful floats and bands. The procession looked beautiful due to majority of shrayaks in Indian dresses with safas and turbans and Shrvikas with red or green color saris and beautiful Kumbh on their heads. More then 1200 people joined the procession. Everyone in the procession was dancing and jumping on the tunes of religious songs in very pleasant & joyous mood. Either side of the route of procession was full of spectators of local community.