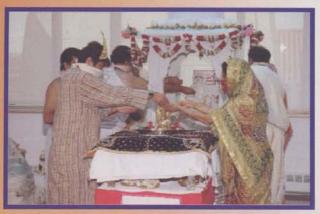

#### Day Four Monday, June 13, 2005

The followers of Swetambar tradition started with Kumbh Sthapan by Dr. Dilipbhai & Dr. Dipikaben Shah followed by Akhand Deep Sthapan, Manekstambh Sthapan & Dwar puja by Sanghpati families (Family of Shri Pravinbhai & Jyotsnaben Shah and Family of Smt. Hiraben Chandulal Shah) at Shri Mahavirswami Temple. Various Poojans like Das Digpal Poojan, Sol Vidyadevi Poojan, Ashtamangal Poojan and Jwara Ropan followed the above. Navgrah Poojan was performed in the afternoon. About (50) fifty couples participated in performance of this Poojan on fifty separate Yantras.

#### Day Five Tuesday, June 14, 2005

This was the day of Rituals Poojans. Morning half started with Snatrapuja, Bhagavati Madal Poojan and Laghu Nandavrat Poojan at Shri Mahavirswami Temple and Abhishek, Shantidhara and Nitya Niyam Poojan at Shri Adinath Temple.