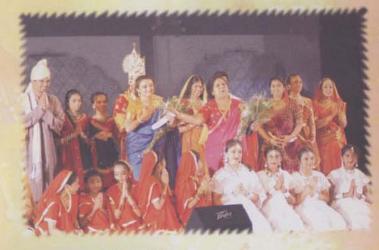

The Celebration continued on June 11 & 12 2005 at Hindu Temple, Flushing, NY with performance of "INDRA MAHOTSAV" by JCA members under the direction of Shri Narendrabhai Nandu and Smt. Bhartiben Shah. The celebration included Chyvan Kalyanak, Janma Kalyanak, Pathshala Gaman, Lagna Mahotsav, Rajyabhishek, Diksha Kalyanak, Keval Gyan Kalyanak and Nirvan Kalyanak. The performance of Tiluben Lakhani as Trishlamata and Sudhaben Mehta as Priyamvada Dasi was with full of feelings and exemplary. Everybody was so much involved as if they were really participating in Indra Mahotsav in Heaven/paradise.

Swamivatslaya Lunch and Dinner was at Hindu Temple on these both days.

The evening of Saturday, June 11, 2005 started with religious discourse by Muni Shri Jinchandraji and followed by cultural program which was enjoyed by all the present with performance of ANANDRANG A dance ballet (Nritya Natika) depicting the Swapan Darshan by Trishala Mata and different types of dances on various religious Stavans.

Similarly evening cultural program of Sunday June 12, 2005 started with religious discourse by Padmashri Kumarpal Desai was followed with unique performance of BHAKTAMAR A dance ballet on philosophy of Bhaktamar Stotra with music and melody alongwith dances like Ghoomar, Tippani, Mataki and Raas etc.

Girls & boys of our own community under the able guidance & direction of Smt. Alka Shah and Dr. Sandhya Purecha a Bharatnatyam Exponent & Choreographer from Bombay, India and members of Cultural Committee performed the beautiful Cultural Programs of both the above days.