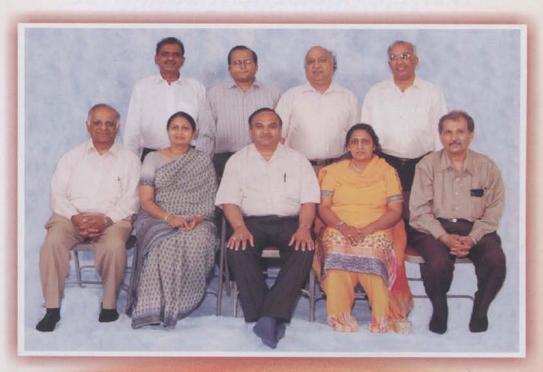

#### JAIN CENTER OF AMERICA-NEW YORK EXECUTIVE COMMITTEE 2002-2005

Front Row L to R
Shri Naresh T. Shah - Shri Dinesh Gandhi - Shri Hemant Shah - Mrs. Jyotee Shah
Middle Row:

Shri Mahendra Jain - Shri Jaymik Shah - Shri C. J. Kothari - Shri Ajit Vora - Shri Harsukh Mehta Back Row :

Shri Pravin Shah - Shri Kirit Parekh - Shti Pathik Shah - Shri Suresh Doshi