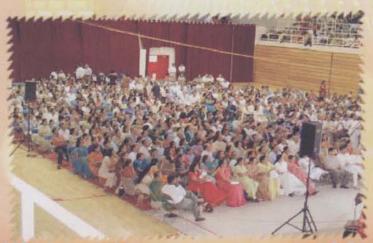

#### Day Two & Three Saturday-Sunday, June 11& 12, 2005

The real celebration started on June 11, 2005 by lightening Deep for opening ceremony by Dr. Dilip Mukhtyar, JCA Chairman and Convener of Pratishtha Mahotsav, and blessings (Ashirvachan) of Gurudev Shri Chitrabhainu, Bhattarak Shri Devendrakirti, Acharyashri Chandnaji, Munishri Jinchandraji and Acharyashri Jinchandrasuri at auditorium of Hindu Temple in presence of full capacity crowed.

All the traditions together celebrated the day with Jal-Yatra (Varghodo-Procession). The procession started from temple Ithaca Street and marched about 12 blocks to culminate back at the temple. The procession was joined by Gurudev Shri Chitrabhanu, Shri Jinchandraji, Bhattrak Shri Devendrakirtiji, Acharyashri Chandnaji, Acharyshri Jinchandrasuri, Shri Manak Muni, Shri Amrendra Muni, Samanijis, Shri Atmanandji, Shri Rakeshbhai Jhaveri, Padmshri Kumarpal Desai, Shri Nalinbhai Kothari, Shri Shantibhai Kothari and many other monks and scholars. Shravak, Shravikas and young Jains. All the traditions joined the procession with their colorful floats and bands. The procession looked beautiful due to majority of shrayaks in Indian dresses with safas and turbans and Shrvikas with red or green color saris and beautiful Kumbh on their heads. More then 1200 people joined the procession. Everyone in the procession was dancing and jumping on the tunes of religious songs in very pleasant & joyous mood. Either side of the route of procession was full of spectators of local community.