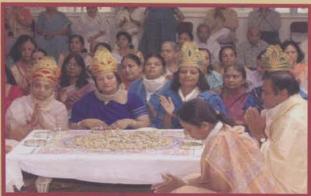

Swetambar Tradition had Shri Sarswati Aradhana /Poojan at Mahavirswami Temple under the guidance of Shri Jinchandraji (Bandhu Triputi), Shri Narendrabhai Nandu and Shri Nareshbhai S. Shah. About (50) fifty families participated in this Aradhana on beautiful Sarswatidevi's pratimas specially made from Kadamb wood for this occasion. All participants had privilege to take the Pratimaji at their home. It was a unique aradhana in which lot of youngsters also participated. They were explained the ritual in English by Shri Kayvan Nandu.