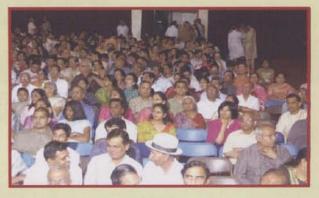

All the traditions together celebrated the day with Jal-Yatra (Varghodo-Procession). The procession started from temple Ithaca Street and marched about 12 blocks to culminate back at the temple. The procession was joined by Gurudev Shri Chitrabhanu, Shri Jinchandraji, Bhattrak Shri Devendrakirtiji, Acharyashri Chandnaji, Acharyshri Jinchandrasuri, Shri Manak Muni, Shri Amrendra Muni, Samanijis, Shri Atmanandji, Shri Rakeshbhai Jhaveri, Padmshri Kumarpal Desai, Shri Nalinbhai Kothari, Shri Shantibhai Kothari and many other monks and scholars. Shravak, Shravikas and young Jains. All the traditions joined the procession with their colorful floats and bands. The procession looked beautiful due to majority of shrayaks in Indian dresses with safas and turbans and Shrvikas with red or green color saris and beautiful Kumbh on their heads. More then 1200 people joined the procession. Everyone in the procession was dancing and jumping on the tunes of religious songs in very pleasant & joyous mood. Either side of the route of procession was full of spectators of local community.