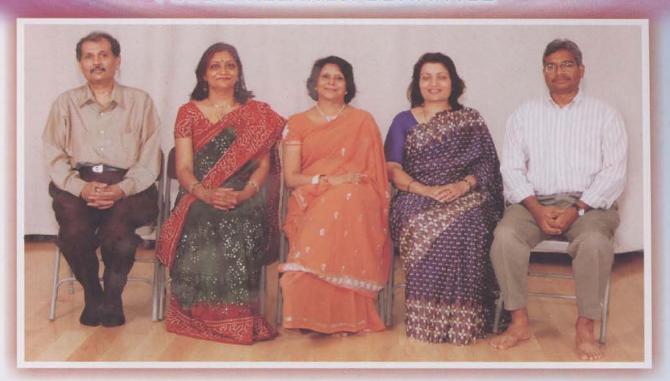

### JAIN CENTER OF AMERICA-NEW YORK PRATISHTHA MAHOTSAV 2005 CONVENERS

Convener
Dr. Dilip Mukhtyar (2nd From left)
Co Conveners (L To R)
Shri Jawahar Shetti, Shri Naresh S. Shah, Shri Hemant Shah