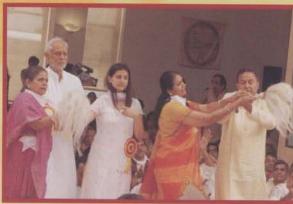

All the traditions together celebrated the day with Jal-Yatra (Varghodo-Procession). The procession started from temple Ithaca Street and marched about 12 blocks to culminate back at the temple. The procession was joined by Gurudev Shri Chitrabhanu, Shri Jinchandraji, Bhattrak Shri Devendrakirtiji, Acharyashri Chandnaji, Acharyshri Jinchandrasuri, Shri Manak Muni, Shri Amrendra Muni, Samanijis, Shri Atmanandji, Shri Rakeshbhai Jhaveri, Padmshri Kumarpal Desai, Shri Nalinbhai Kothari, Shri Shantibhai Kothari and many other monks and scholars. Shravak, Shravikas and young Jains. All the traditions joined the procession with their colorful floats and bands. The procession looked beautiful due to majority of shrayaks in Indian dresses with safas and turbans and Shrvikas with red or green color saris and beautiful Kumbh on their heads. More then 1200 people joined the procession. Everyone in the procession was dancing and jumping on the tunes of religious songs in very pleasant & joyous mood. Either side of the route of procession was full of spectators of local community.

The procession followed by Ashirvachan from all present Sadhus, Sadhvijis and Scholars and dignitaries in the fully packed Upashrya Hall. Dr. Rajnikant Shah and Shri Nareshbhai S. Shah were honored by JCA, presenting flower bouquets to them.