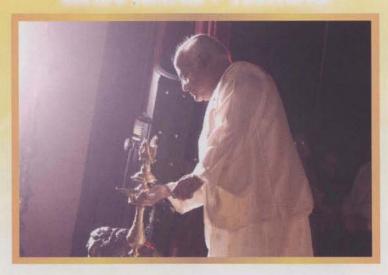

#### Day Two & Three Saturday-Sunday, June 11& 12, 2005

The real celebration started on June 11, 2005 by lightening Deep for opening ceremony by Dr. Dilip Mukhtyar, JCA Chairman and Convener of Pratishtha Mahotsav, and blessings (Ashirvachan) of Gurudev Shri Chitrabhainu, Bhattarak Shri Devendrakirti, Acharyashri Chandnaji, Munishri Jinchandraji and Acharyashri Jinchandrasuri at auditorium of Hindu Temple in presence of full capacity crowed.

one of the petti by his or her donation. The Ninety-nine (99) petties were registered in few minutes and other similar number of people got disappointed for being late.

This was the day of Pratishtha of Pratimajis at Shri Mahavirswami Temple and at Shri Dadawadi. All participant/attendees were requested to reach temple before 8.15 AM. The temple was frozen for movement for 45 minutes till the Pratishtha rituals were done at 8.42 AM. About 500 people attended the event at Shri Mahavirswami Temple, about 200 people at Shri Dadawadi and other 1000 people watched the event on screen at parking lot of temple and at St. Johns University. The Pratishtha was performed with chanting of "Om Punyaham, Punyaham, Om Priyantam, Priyantam. All devotees had benefit of Darshan immediately after the Pratishtha. Lot of people in USA and India witnessed the Pratishtha on computer thru live web cast. Other rituals like Dhvaj-Arohan, Kakash-Arohan, Ghantnad, Ami-Chhaantana and Kumkum Thapa followed the Pratishtha. Generous Gheeboli by Devotees got Adesh for all these items. All present were in very joyous mood and so was the atmosphere of temple. JCA recognized Dr. Rajnikant Shah and Family for construction and Shri Narendrabhai Nandu & Group Vidhikar for performance of Pratishtha rituals.