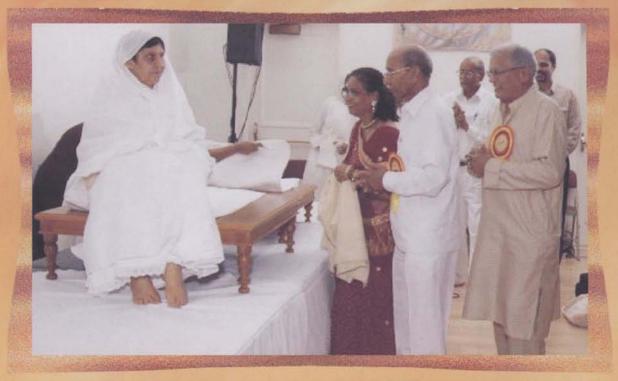

one of the petti by his or her donation. The Ninety-nine (99) petties were registered in few minutes and other similar number of people got disappointed for being late.

This was the day of Pratishtha of Pratimajis at Shri Mahavirswami Temple and at Shri Dadawadi. All participant/attendees were requested to reach temple before 8.15 AM. The temple was frozen for movement for 45 minutes till the Pratishtha rituals were done at 8.42 AM. About 500 people attended the event at Shri Mahavirswami Temple, about 200 people at Shri Dadawadi and other 1000 people watched the event on screen at parking lot of temple and at St. Johns University. The Pratishtha was performed with chanting of "Om Punyaham, Punyaham, Om Priyantam, Priyantam. All devotees had benefit of Darshan immediately after the Pratishtha. Lot of people in USA and India witnessed the Pratishtha on computer thru live web cast. Other rituals like Dhvaj-Arohan, Kakash-Arohan, Ghantnad, Ami-Chhaantana and Kumkum Thapa followed the Pratishtha. Generous Gheeboli by Devotees got Adesh for all these items. All present were in very joyous mood and so was the atmosphere of temple. JCA recognized Dr. Rajnikant Shah and Family for construction and Shri Narendrabhai Nandu & Group Vidhikar for performance of Pratishtha rituals.

After Swamivatsalya in the evening JCA arranged for a closing ceremony. All dignitaries gave small speeches narrating their feelings of Pratishtha. Mr. Jay ShettiVice Chairman & Co-Convener of Pratishtha committee concluded the Pratishtha Mahotsav by Thanking all guest, devotees who attended and all who helped in management of celebration of the Pratishtha Mahotsav.