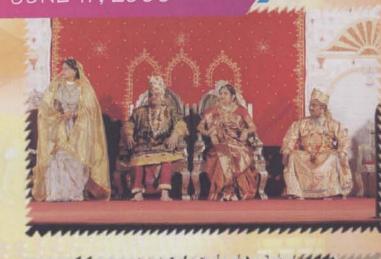

The Celebration continued on June 11 & 12 2005 at Hindu Temple, Flushing, NY with performance of "INDRA MAHOTSAV" by JCA members under the direction of Shri Narendrabhai Nandu and Smt. Bhartiben Shah. The celebration included Chyvan Kalyanak, Janma Kalyanak, Pathshala Gaman, Lagna Mahotsav, Rajyabhishek, Diksha Kalyanak, Keval Gyan Kalyanak and Nirvan Kalyanak. The performance of Tiluben Lakhani as Trishlamata and Sudhaben Mehta as Priyamvada Dasi was with full of feelings and exemplary. Everybody was so much involved as if they were really participating in Indra Mahotsav in Heaven/paradise.

Swamivatslaya Lunch and Dinner was at Hindu Temple on these both days.

The evening of Saturday, June 11, 2005 started with religious discourse by Muni Shri Jinchandraji and followed by cultural program which was enjoyed by all the present with performance of ANANDRANG A dance ballet (Nritya Natika) depicting the Swapan Darshan by Trishala Mata and different types of dances on various religious Stavans.