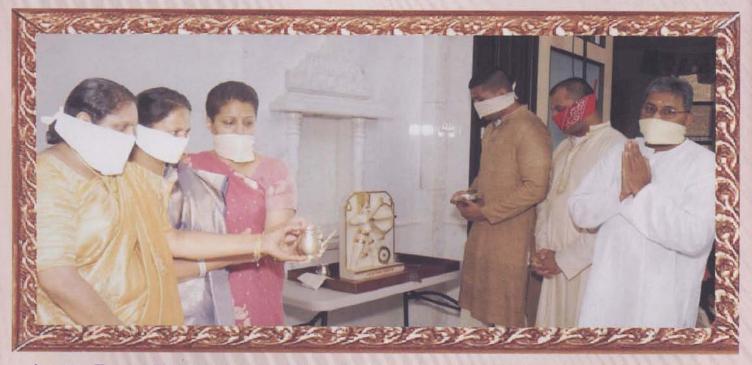

KALA GORA BHAIRAV PRATISHTHA AT DADAWADI WAS PERFORMED ON SATURDAY AND SUNDAY NOVEMBER 5 & 6, 2006