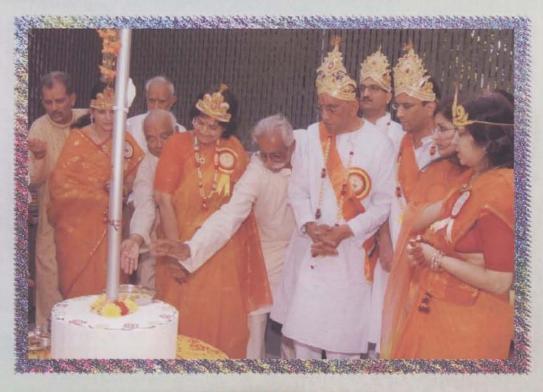

The followers of Digambar tradition started the day with Dhwjarohan (Flag hoisting) in the compound of the building followed by Mangal Kalash Sthapna, Indra Pratishtha and Saklikaran Shanti Jap (11,000 Japs). Panch Parmesthi Vidhan was performed in the afternoon.

#### Day Six Wednesday, June 15, 2005

The day was **very important for DIGAMBAR TRADITION**, as it was the day for Murti Sthapna on Bedi. They performed Abhishek Shantidhara, Bedi Sudhi Sanskar by Pratisthacharya, Murti Sthapna, Kalasharohan and Dhwjarohan on bedi and Bhamandal and Chatra Adoration of Murtis. The above abhishek