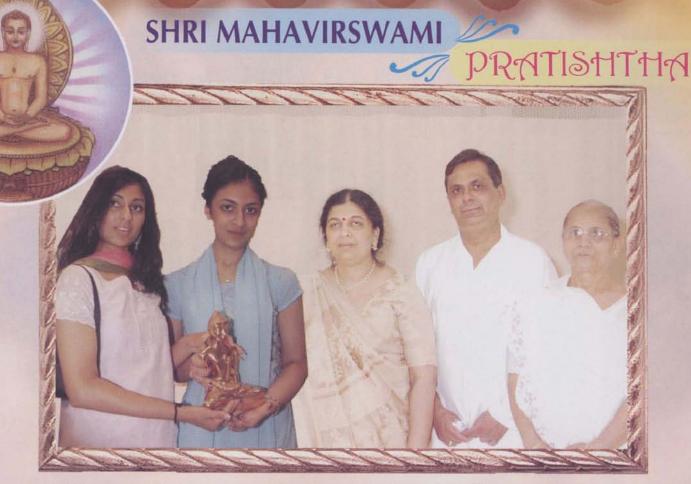

#### MAHAVIRSWAMI PRATHISTHA

SHRI CHERRYL H. SHAH, DR. BINA C. SHAH
ARNAV C. SHAH, ARNIK C. SHAH
DR. HASMUKHLAL M. SHAH, SMT. SHEELA H. SHAH
SHRI PUNAMCHAND B. SHAH, SMT. RANJAN P. SHAH

DR. JITENDRA TOLIA, SMT. PRITI J. TOLIA VISHAL J. TOLIA, SHEETAL & DEVAL TOLIA AND