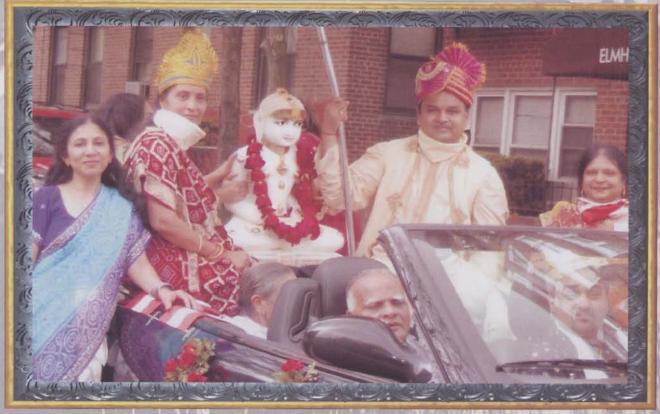

All the traditions together celebrated the day with Jal-Yatra (Varghodo-Procession). The procession started from temple Ithaca Street and marched about 12 blocks to culminate back at the temple. The procession was joined by Gurudev Shri Chitrabhanu, Shri Jinchandraji, Bhattrak Shri Devendrakirtiji, Acharyashri Chandnaji, Acharyshri Jinchandrasuri, Shri Manak Muni, Shri Amrendra Muni, Samanijis, Shri Atmanandji, Shri Rakeshbhai Jhaveri, Padmshri Kumarpal Desai, Shri Nalinbhai Kothari, Shri Shantibhai Kothari and many other monks and scholars. Shravak, Shravikas and young Jains. All the traditions joined the procession with their colorful floats and bands. The procession looked beautiful due to majority of shrayaks in Indian dresses with safas and turbans and Shrvikas with red or green color saris and beautiful Kumbh on their heads. More then 1200 people joined the procession. Everyone in the procession was dancing and jumping on the tunes of religious songs in very pleasant & joyous mood. Either side of the route of procession was full of spectators of local community.