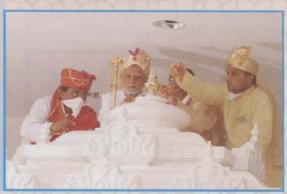

#### Day Six Wednesday, June 15, 2005

The day was **very important for DIGAMBAR TRADITION**, as it was the day for Murti Sthapna on Bedi. They performed Abhishek Shantidhara, Bedi Sudhi Sanskar by Pratisthacharya, Murti Sthapna, Kalasharohan and Dhwjarohan on bedi and Bhamandal and Chatra Adoration of Murtis. The above abhishek

celebration followed by Abhishek and Shantidhara of all the pratishtit Murti. Being the main day for the Digambar tradition no other tradition kept any event during this time. The afternoon was for Purnahuti of the sthapna celebration with Vishwa Shanti Maha Yagna, Shantipaath, Visarjan and Samapan. The above ceremony was followed by 1st Bhakti-Bhavna in Adinath temple in the evening.

#### Day Ten Sunday, June 19, 2005

This was the first day for the fully functioning Dream Temple of lot of devotees. Generous donor Ms. Nayanaben Shah ceremoniously opened the Mahavirswami temple for public in the morning. Hundreds of devotees participated in this ceremony in the early morning and performed prakshal and kesar puja of 1<sup>st</sup> day. Similarly Dadawadi & Shrimad hall were also opened for public. Sattarbhedi puja was performed there after. Chhatra-Arohan ceremony was performed during the poojan. Rituals of the last day ended with Aarti, Mangaldeep and Shanti-kalash. Swamivatsalya followed the above rituals.