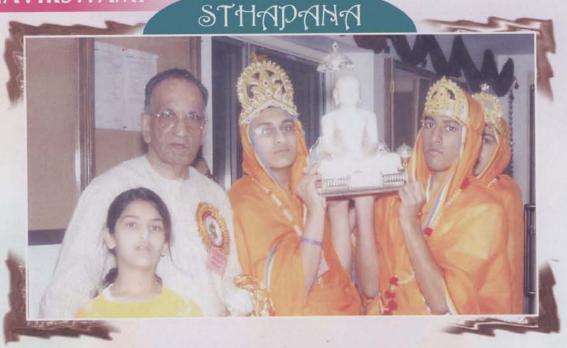

Jain Center of America celebrated following (5) five main events for this temple building:

- Uthapan of Pratimajis from old building June 4, 2001
- Bhoomipoojan for new building March 30, 2002
- Shilaropan for new building July 12, 2002
- Anjanashalaka of Swetambar Pratimjis & Panch Kalyanak Pratishtha of Digambar Pratimajis May 2,
   2004 and
- Pratishtha of Swetambar Pratimajis and Sthapana of Digmbar Pratimajis, Chitrpat of Shrimad Rajchandra and Dadaguru's Pratimaji/Paduka June 10-18, 2005

## Day Eight Friday, June 17, 2005

The morning was again a main day for Sthapana of Pratimaji of Shri Mahvirswami, OM, Paduka and Chitrapat of Shrimad Rajchandra at DHYAN MANDIR /SHRIMAD HALL. The event was celebrated under the guidance of Shri Atamanandaji, Shri Rakeshbhai Jhaveri, Padmashri Kumarpal Desai, Shri Nalinbhai Kothari and Shri Shantibhai Kothari.