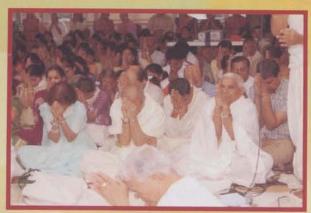

All the traditions together celebrated the day with Jal-Yatra (Varghodo-Procession). The procession started from temple Ithaca Street and marched about 12 blocks to culminate back at the temple. The procession was joined by Gurudev Shri Chitrabhanu, Shri Jinchandraji, Bhattrak Shri Devendrakirtiji, Acharyashri Chandnaji, Acharyshri Jinchandrasuri, Shri Manak Muni, Shri Amrendra Muni, Samanijis, Shri Atmanandji, Shri Rakeshbhai Jhaveri, Padmshri Kumarpal Desai, Shri Nalinbhai Kothari, Shri Shantibhai Kothari and many other monks and scholars. Shravak, Shravikas and young Jains. All the traditions joined the procession with their colorful floats and bands. The procession looked beautiful due to majority of shrayaks in Indian dresses with safas and turbans and Shrvikas with red or green color saris and beautiful Kumbh on their heads. More then 1200 people joined the procession. Everyone in the procession was dancing and jumping on the tunes of religious songs in very pleasant & joyous mood. Either side of the route of procession was full of spectators of local community.

The procession followed by Ashirvachan from all present Sadhus, Sadhvijis and Scholars and dignitaries in the fully packed Upashrya Hall. Dr. Rajnikant Shah and Shri Nareshbhai S. Shah were honored by JCA, presenting flower bouquets to them.