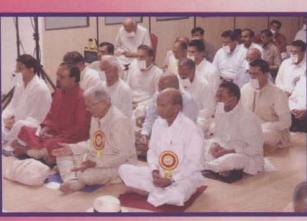

#### Day Four Monday, June 13, 2005

The followers of Swetambar tradition started with Kumbh Sthapan by Dr. Dilipbhai & Dr. Dipikaben Shah followed by Akhand Deep Sthapan, Manekstambh Sthapan & Dwar puja by Sanghpati families (Family of Shri Pravinbhai & Jyotsnaben Shah and Family of Smt. Hiraben Chandulal Shah) at Shri Mahavirswami Temple. Various Poojans like Das Digpal Poojan, Sol Vidyadevi Poojan, Ashtamangal Poojan and Jwara Ropan followed the above. Navgrah Poojan was performed in the afternoon. About (50) fifty couples participated in performance of this Poojan on fifty separate Yantras.

The followers of Digambar tradition started the day with Dhwjarohan (Flag hoisting) in the compound of the building followed by Mangal Kalash Sthapna, Indra Pratishtha and Saklikaran Shanti Jap (11,000 Japs). Panch Parmesthi Vidhan was performed in the afternoon.

The followers of Shrimad Rajchandra started their ceremony by Swadhyay with Shri Atmanandji.

The followers of Shri Dadawadi started with Kumbh Sthapna, Akhand Deep Sthapan, Manekstambh Sthapan, Dwar puja, Jwara Ropan and various other Poojans.