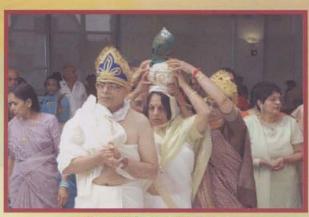

#### Day Six Wednesday, June 15, 2005

The day was **very important for DIGAMBAR TRADITION**, as it was the day for Murti Sthapna on Bedi. They performed Abhishek Shantidhara, Bedi Sudhi Sanskar by Pratisthacharya, Murti Sthapna, Kalasharohan and Dhwjarohan on bedi and Bhamandal and Chatra Adoration of Murtis. The above abhishek

celebration followed by Abhishek and Shantidhara of all the pratishtit Murti. Being the main day for the Digambar tradition no other tradition kept any event during this time. The afternoon was for Purnahuti of the sthapna celebration with Vishwa Shanti Maha Yagna, Shantipaath, Visarjan and Samapan. The above ceremony was followed by 1st Bhakti-Bhavna in Adinath temple in the evening.