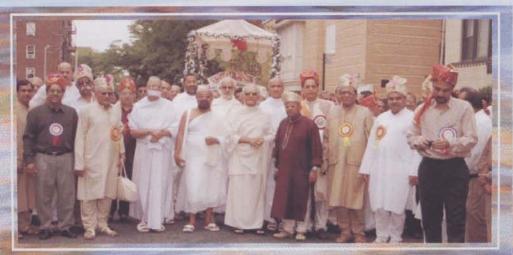

# PRATISHTHA MAHOTSAV JAIN CENTER OF AMERICA NEW YORK

Jain Center of America-New York celebrated Grand Gala Pratishtha Mahotsav during June 10 to June 19, 2005, at their newly built Temple at Ithaca Street, Elmhurst, NY 11373

The new unique temple building is built at the same location of old temple to accommodate five different traditions namely Swetambar, Digambar, Sthanakvasi, and sub traditions like Shrimad Rajchandra and Dadawadi. The temple has become a symbol of "UNITY IN DIVERSITY" in its building with five floors. The Jain Center of America was the first Jain organization established in North America in the year 1965. In year 1973 Gurudev Shri Chitrabhanu and Dr. Narendra Shethi president of JCA announced their dream to built not only a Jain Temple in New York area but also a place to provide a platform to co-ordinate multi-faith activities of different religions. This news were noted and published by renowned newspaper "New York Times".

All the traditions together celebrated the day with Jal-Yatra (Varghodo-Procession). The procession started from temple Ithaca Street and marched about 12 blocks to culminate back at the temple. The procession was joined by Gurudev Shri Chitrabhanu, Shri Jinchandraji, Bhattrak Shri Devendrakirtiji, Acharyashri Chandnaji, Acharyshri Jinchandrasuri, Shri Manak Muni, Shri Amrendra Muni, Samanijis, Shri Atmanandji, Shri Rakeshbhai Jhaveri, Padmshri Kumarpal Desai, Shri Nalinbhai Kothari, Shri Shantibhai Kothari and many other monks and scholars. Shravak, Shravikas and young Jains. All the traditions joined the procession with their colorful floats and bands. The procession looked beautiful due to majority of shrayaks in Indian dresses with safas and turbans and Shrvikas with red or green color saris and beautiful Kumbh on their heads. More then 1200 people joined the procession. Everyone in the procession was dancing and jumping on the tunes of religious songs in very pleasant & joyous mood. Either side of the route of procession was full of spectators of local community.