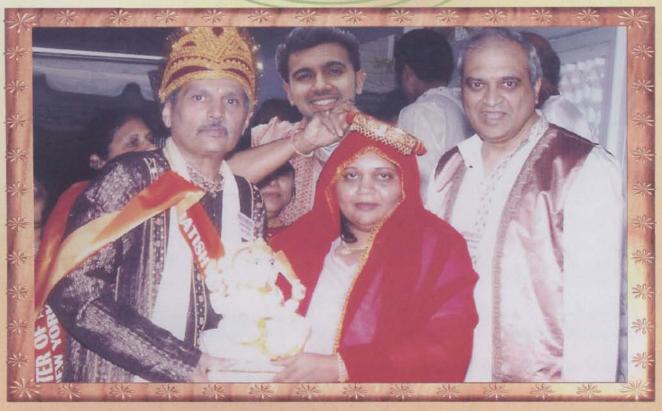

After Swamivatsalya in the evening JCA arranged for a closing ceremony. All dignitaries gave small speeches narrating their feelings of Pratishtha. Mr. Jay ShettiVice Chairman & Co-Convener of Pratishtha committee concluded the Pratishtha Mahotsav by Thanking all guest, devotees who attended and all who helped in management of celebration of the Pratishtha Mahotsav.