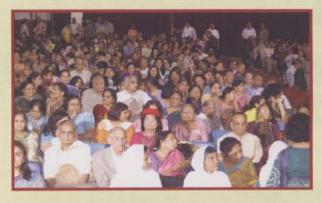

All the traditions together celebrated the day with Jal-Yatra (Varghodo-Procession). The procession started from temple Ithaca Street and marched about 12 blocks to culminate back at the temple. The procession was joined by Gurudev Shri Chitrabhanu, Shri Jinchandraji, Bhattrak Shri Devendrakirtiji, Acharyashri Chandnaji, Acharyshri Jinchandrasuri, Shri Manak Muni, Shri Amrendra Muni, Samanijis, Shri Atmanandji, Shri Rakeshbhai Jhaveri, Padmshri Kumarpal Desai, Shri Nalinbhai Kothari, Shri Shantibhai Kothari and many other monks and scholars. Shravak, Shravikas and young Jains. All the traditions joined the procession with their colorful floats and bands. The procession looked beautiful due to majority of shrayaks in Indian dresses with safas and turbans and Shrvikas with red or green color saris and beautiful Kumbh on their heads. More then 1200 people joined the procession. Everyone in the procession was dancing and jumping on the tunes of religious songs in very pleasant & joyous mood. Either side of the route of procession was full of spectators of local community.