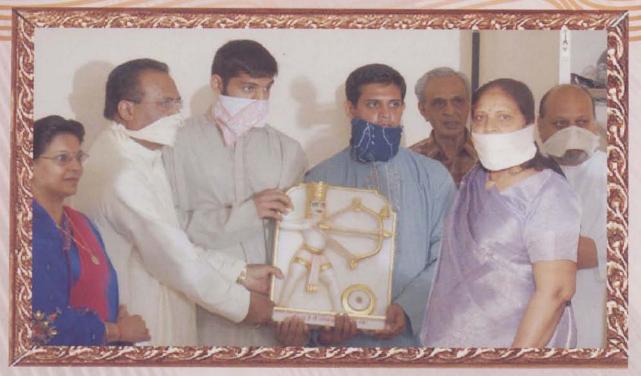

KALA GORA BHAIRAV PRATISHTHA AT DADAWADI WAS PERFORMED ON SATURDAY AND SUNDAY NOVEMBER 5 & 6, 2006