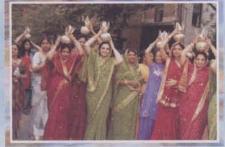

All the traditions together celebrated the day with Jal-Yatra (Varghodo-Procession). The procession started from temple Ithaca Street and marched about 12 blocks to culminate back at the temple. The procession was joined by Gurudev Shri Chitrabhanu, Shri Jinchandraji, Bhattrak Shri Devendrakirtiji, Acharyashri Chandnaji, Acharyshri Jinchandrasuri, Shri Manak Muni, Shri Amrendra Muni, Samanijis, Shri Atmanandji, Shri Rakeshbhai Jhaveri, Padmshri Kumarpal Desai, Shri Nalinbhai Kothari, Shri Shantibhai Kothari and many other monks and scholars. Shravak, Shravikas and young Jains. All the traditions joined the procession with their colorful floats and bands. The procession looked beautiful due to majority of shrayaks in Indian dresses with safas and turbans and Shrvikas with red or green color saris and beautiful Kumbh on their heads. More then 1200 people joined the procession. Everyone in the procession was dancing and jumping on the tunes of religious songs in very pleasant & joyous mood. Either side of the route of procession was full of spectators of local community.