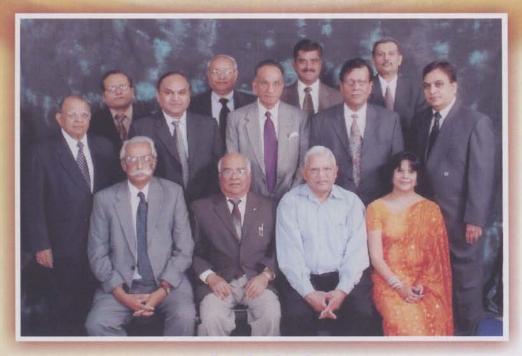

#### JAIN CENTER OF AMERICA-NEW YORK BOARD OF TRUSTEES 2002-2005

Shri Jawahar Shetti - Dr. Dilip Mukhtyar - Shri Naresh S. Shah - Smt. Tilu Lakhani Middle Row :

Shri Ramesh V. Shah - Shri Kishore Mehta - Dr. Mahendra Pandya - Shri Rajni Gandhi - Shri Jitendra Doshi Back Row:

Dr. Rajesh Patel - Shri C.J. Kothari - Shri Rajendra U. Shah - Shri Hemant Shah Camera Shy: Dr. Nitin Doshi