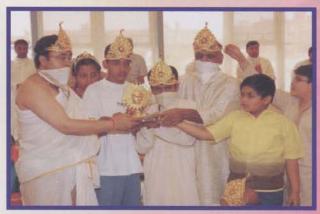

one of the petti by his or her donation. The Ninety-nine (99) petties were registered in few minutes and other similar number of people got disappointed for being late.

This was the day of Pratishtha of Pratimajis at Shri Mahavirswami Temple and at Shri Dadawadi. All participant/attendees were requested to reach temple before 8.15 AM. The temple was frozen for movement for 45 minutes till the Pratishtha rituals were done at 8.42 AM. About 500 people attended the event at Shri Mahavirswami Temple, about 200 people at Shri Dadawadi and other 1000 people watched the event on screen at parking lot of temple and at St. Johns University. The Pratishtha was performed with chanting of "Om Punyaham, Punyaham, Om Priyantam, Priyantam. All devotees had benefit of Darshan immediately after the Pratishtha. Lot of people in USA and India witnessed the Pratishtha on computer thru live web cast. Other rituals like Dhvaj-Arohan, Kakash-Arohan, Ghantnad, Ami-Chhaantana and Kumkum Thapa followed the Pratishtha. Generous Gheeboli by Devotees got Adesh for all these items. All present were in very joyous mood and so was the atmosphere of temple. JCA recognized Dr. Rajnikant Shah and Family for construction and Shri Narendrabhai Nandu & Group Vidhikar for performance of Pratishtha rituals.