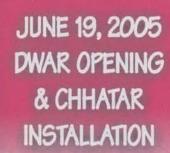

Jain Center of America celebrated following (5) five main events for this temple building:

- Uthapan of Pratimajis from old building June 4, 2001
- Bhoomipoojan for new building March 30, 2002
- Shilaropan for new building July 12, 2002
- Anjanashalaka of Swetambar Pratimjis & Panch Kalyanak Pratishtha of Digambar Pratimajis May 2,
   2004 and
- Pratishtha of Swetambar Pratimajis and Sthapana of Digmbar Pratimajis, Chitrpat of Shrimad Rajchandra and Dadaguru's Pratimaji/Paduka June 10-18, 2005

#### Day Ten Sunday, June 19, 2005

This was the first day for the fully functioning Dream Temple of lot of devotees. Generous donor Ms. Nayanaben Shah ceremoniously opened the Mahavirswami temple for public in the morning. Hundreds of devotees participated in this ceremony in the early morning and performed prakshal and kesar puja of 1<sup>st</sup> day. Similarly Dadawadi & Shrimad hall were also opened for public. Sattarbhedi puja was performed there after. Chhatra-Arohan ceremony was performed during the poojan. Rituals of the last day ended with Aarti, Mangaldeep and Shanti-kalash. Swamivatsalya followed the above rituals.