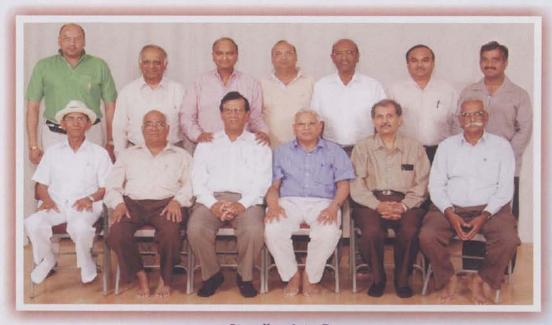

#### JAIN CENTER OF AMERICA-NEW YORK EXECUTIVE COMMITTEE 2002-2005

Front Row L to R
Shri Naresh T. Shah - Shri Dinesh Gandhi - Shri Hemant Shah - Mrs. Jyotee Shah
Middle Row:

Shri Mahendra Jain - Shri Jaymik Shah - Shri C. J. Kothari - Shri Ajit Vora - Shri Harsukh Mehta Back Row :

Shri Pravin Shah - Shri Kirit Parekh - Shti Pathik Shah - Shri Suresh Doshi