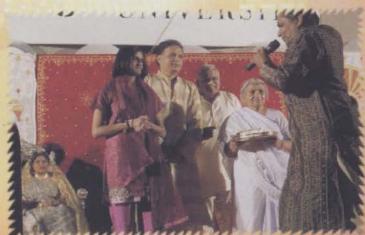

# Pratishtha Blessings

Gurudev Shri Chitrabhanu

Shri Jinchandraji (Bandhu Triputi),

Shri Atmanandji

Shri Amrendra Muni

Acharya Shri Jinchandrasuri Shri Manakmuni

Shri Roopchandji Maharaj

From left to right: Samniji Shukla Pargyaji, Sadhvi Sahri Shilapiji, Samaniji Charity Prag Shri Manakmuni,Shri Jinchandraji (Bandhu Triputi), Gurudev Shri Chitrabhanu, Shri Atmana Acharya Shri Jinchandrasuri, Pandit Shri Jaykumar Upadhyay, Shri Nalinbhai Kothari, Shri Dhir

## Mahotsav From

Acharya Shari Chandnaji

Bhhatarakshri Devendrakirti

Dr. Bhuvnesh Muni

Shri Nalinbhai Kothari

Padmashri Kumarpal Desai

Shri Rakeshbhai Jhaveri

adhvi Shri Subhamji, Acharya Shari Chandnaji, Shri Rajendra Dalal, Shri Rakeshbhai Jhaveri, hri Roopchandji Maharaj, Dr. Bhuvnesh Muni, Shri Amrendra Muni, Bhhatarakshri Devendrakirti, lehta - Panditji, Padmashri Kumarpal Desai, Shri Shekharchand Jain, Shri Shantibhai Kothari