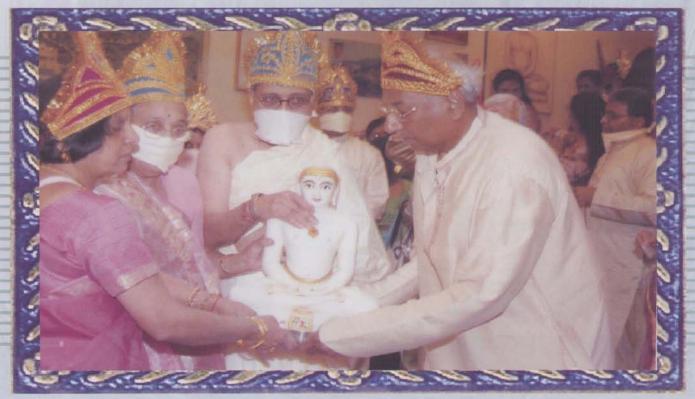

#### Day Six Wednesday, June 15, 2005

The day was **very important for DIGAMBAR TRADITION**, as it was the day for Murti Sthapna on Bedi. They performed Abhishek Shantidhara, Bedi Sudhi Sanskar by Pratisthacharya, Murti Sthapna, Kalasharohan and Dhwjarohan on bedi and Bhamandal and Chatra Adoration of Murtis. The above abhishek

celebration followed by Abhishek and Shantidhara of all the pratishtit Murti. Being the main day for the Digambar tradition no other tradition kept any event during this time. The afternoon was for Purnahuti of the sthapna celebration with Vishwa Shanti Maha Yagna, Shantipaath, Visarjan and Samapan. The above ceremony was followed by 1st Bhakti-Bhavna in Adinath temple in the evening.