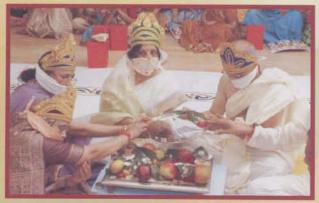

#### Day Four Monday, June 13, 2005

The followers of Swetambar tradition started with Kumbh Sthapan by Dr. Dilipbhai & Dr. Dipikaben Shah followed by Akhand Deep Sthapan, Manekstambh Sthapan & Dwar puja by Sanghpati families (Family of Shri Pravinbhai & Jyotsnaben Shah and Family of Smt. Hiraben Chandulal Shah) at Shri Mahavirswami Temple. Various Poojans like Das Digpal Poojan, Sol Vidyadevi Poojan, Ashtamangal Poojan and Jwara Ropan followed the above. Navgrah Poojan was performed in the afternoon. About (50) fifty couples participated in performance of this Poojan on fifty separate Yantras.

The followers of Digambar tradition started the day with Dhwjarohan (Flag hoisting) in the compound of the building followed by Mangal Kalash Sthapna, Indra Pratishtha and Saklikaran Shanti Jap (11,000 Japs). Panch Parmesthi Vidhan was performed in the afternoon.

The followers of Shrimad Rajchandra started their ceremony by Swadhyay with Shri Atmanandji.

The followers of Shri Dadawadi started with Kumbh Sthapna, Akhand Deep Sthapan, Manekstambh Sthapan, Dwar puja, Jwara Ropan and various other Poojans.