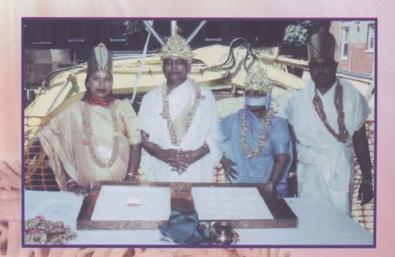

#### Day Six Wednesday, June 15, 2005

The day was **very important for DIGAMBAR TRADITION**, as it was the day for Murti Sthapna on Bedi. They performed Abhishek Shantidhara, Bedi Sudhi Sanskar by Pratisthacharya, Murti Sthapna, Kalasharohan and Dhwjarohan on bedi and Bhamandal and Chatra Adoration of Murtis. The above abhishek

celebration followed by Abhishek and Shantidhara of all the pratishtit Murti. Being the main day for the Digambar tradition no other tradition kept any event during this time. The afternoon was for Purnahuti of the sthapna celebration with Vishwa Shanti Maha Yagna, Shantipaath, Visarjan and Samapan. The above ceremony was followed by 1st Bhakti-Bhavna in Adinath temple in the evening.