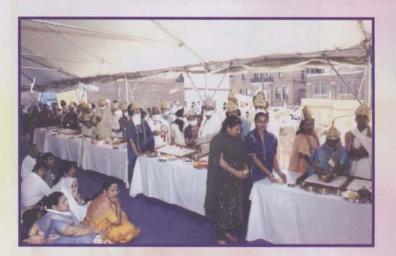

#### Day Four Monday, June 13, 2005

The followers of Swetambar tradition started with Kumbh Sthapan by Dr. Dilipbhai & Dr. Dipikaben Shah followed by Akhand Deep Sthapan, Manekstambh Sthapan & Dwar puja by Sanghpati families (Family of Shri Pravinbhai & Jyotsnaben Shah and Family of Smt. Hiraben Chandulal Shah) at Shri Mahavirswami Temple. Various Poojans like Das Digpal Poojan, Sol Vidyadevi Poojan, Ashtamangal Poojan and Jwara Ropan followed the above. Navgrah Poojan was performed in the afternoon. About (50) fifty couples participated in performance of this Poojan on fifty separate Yantras.

#### Day Five Tuesday, June 14, 2005

This was the day of Rituals Poojans. Morning half started with Snatrapuja, Bhagavati Madal Poojan and Laghu Nandavrat Poojan at Shri Mahavirswami Temple and Abhishek, Shantidhara and Nitya Niyam Poojan at Shri Adinath Temple.