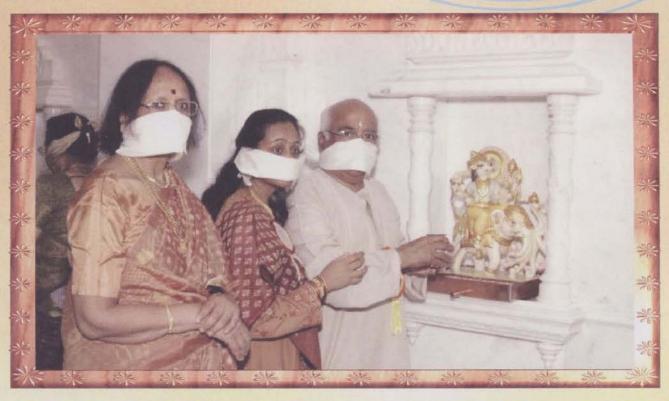

## Day Eight Friday, June 17, 2005

The morning was again a main day for Sthapana of Pratimaji of Shri Mahvirswami, OM, Paduka and Chitrapat of Shrimad Rajchandra at DHYAN MANDIR /SHRIMAD HALL. The event was celebrated under the guidance of Shri Atamanandaji, Shri Rakeshbhai Jhaveri, Padmashri Kumarpal Desai, Shri Nalinbhai Kothari and Shri Shantibhai Kothari.