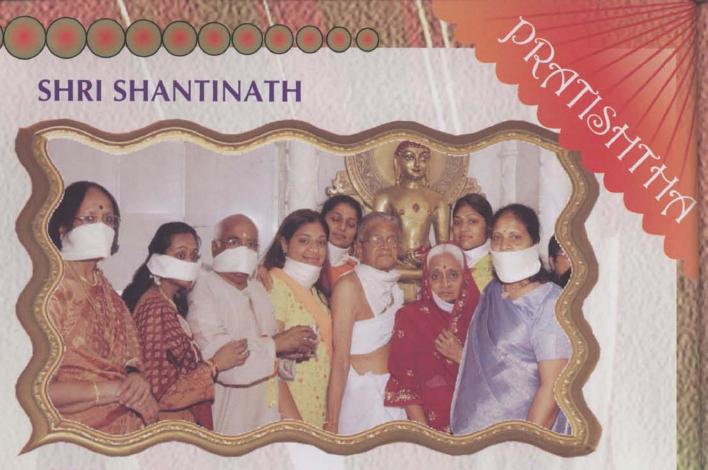

#### SHRI SHANTINATH

DR. DILIP R. MUKHTYAR, DR. USHABEN D. MUKHTYAR DR. SHAILJA D. MUKHTYAR, SMT. MANABEN B. SHAH AND

SHRI UTTAMCHAND N. SHAH, SHRI JAYENDRA U. SHAH, SMT. CHAULA J. SHAH, MAMTA & APURVA SHAH