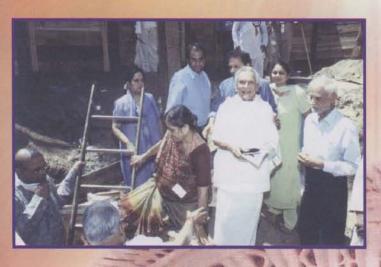

The construction of new five-storey building was started in year 2001 and completed in five years at the cost of multi-million dollars with enormous efforts of construction coordinator and devotee Dr. Rajnikant Shah. His wife Dr. Niranjanaben Shah, brother Shri Kumarpal Shah and sister-in-law Smt. Mridulaben Shah supported him in his all out efforts and minute details for construction of the temple building. Smt. Mridulaben being an architect was fully involved on daily basis in construction of the building.

Jain Center of America celebrated following (5) five main events for this temple building:

- Uthapan of Pratimajis from old building June 4, 2001
- Bhoomipoojan for new building March 30, 2002
- Shilaropan for new building July 12, 2002
- Anjanashalaka of Swetambar Pratimjis & Panch Kalyanak Pratishtha of Digambar Pratimajis May 2,
   2004 and
- Pratishtha of Swetambar Pratimajis and Sthapana of Digmbar Pratimajis, Chitrpat of Shrimad Rajchandra and Dadaguru's Pratimaji/Paduka June 10-18, 2005