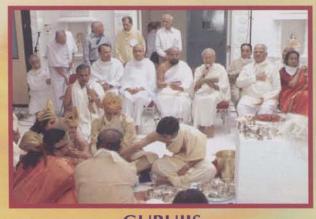

# Pratishtha Blessings

Gurudev Shri Chitrabhanu

Shri Jinchandraji (Bandhu Triputi),

Shri Atmanandji

Shri Amrendra Muni

Acharya Shri Jinchandrasuri Shri Manakmuni

Shri Roopchandji Maharaj

From left to right: Samniji Shukla Pargyaji, Sadhvi Sahri Shilapiji, Samaniji Charity Prag Shri Manakmuni,Shri Jinchandraji (Bandhu Triputi), Gurudev Shri Chitrabhanu, Shri Atmana Acharya Shri Jinchandrasuri, Pandit Shri Jaykumar Upadhyay, Shri Nalinbhai Kothari, Shri Dhir

## Mahotsav From

Acharya Shari Chandnaji

Bhhatarakshri Devendrakirti

Dr. Bhuvnesh Muni

Shri Nalinbhai Kothari

Padmashri Kumarpal Desai

Shri Rakeshbhai Jhaveri

adhvi Shri Subhamji, Acharya Shari Chandnaji, Shri Rajendra Dalal, Shri Rakeshbhai Jhaveri, hri Roopchandji Maharaj, Dr. Bhuvnesh Muni, Shri Amrendra Muni, Bhhatarakshri Devendrakirti, lehta - Panditji, Padmashri Kumarpal Desai, Shri Shekharchand Jain, Shri Shantibhai Kothari