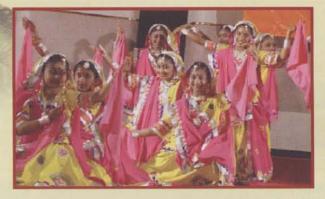

The Celebration continued on June 11 & 12 2005 at Hindu Temple, Flushing, NY with performance of "INDRA MAHOTSAV" by JCA members under the direction of Shri Narendrabhai Nandu and Smt. Bhartiben Shah. The celebration included Chyvan Kalyanak, Janma Kalyanak, Pathshala Gaman, Lagna Mahotsav, Rajyabhishek, Diksha Kalyanak, Keval Gyan Kalyanak and Nirvan Kalyanak. The performance of Tiluben Lakhani as Trishlamata and Sudhaben Mehta as Priyamvada Dasi was with full of feelings and exemplary. Everybody was so much involved as if they were really participating in Indra Mahotsav in Heaven/paradise.

Swamivatslaya Lunch and Dinner was at Hindu Temple on these both days.

The evening of Saturday, June 11, 2005 started with religious discourse by Muni Shri Jinchandraji and followed by cultural program which was enjoyed by all the present with performance of ANANDRANG A dance ballet (Nritya Natika) depicting the Swapan Darshan by Trishala Mata and different types of dances on various religious Stavans.

Girls & boys of our own community under the able guidance & direction of Smt. Alka Shah and Dr. Sandhya Purecha a Bharatnatyam Exponent & Choreographer from Bombay, India and members of Cultural Committee performed the beautiful Cultural Programs of both the above days.