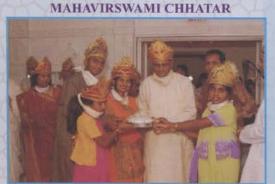

# BHARAI OF SHRI SHANTINATH PRATIMA FOR SNATRA PUJA

SHRI ARVINDBHAI & SMT. HEMABEN SHAH & FAMILY

SHRI SURENDRABHAI GANDHI,
DR. TARLIKABEN GANDHI
DIPESH GANDHI, JIGAR GANDHI

SMT. DAMYANTIBEN SAMEERBHAI SHETH