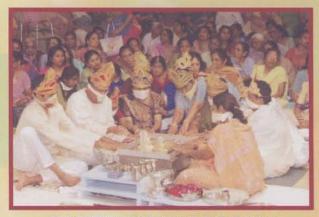

#### Day Four Monday, June 13, 2005

The followers of Swetambar tradition started with Kumbh Sthapan by Dr. Dilipbhai & Dr. Dipikaben Shah followed by Akhand Deep Sthapan, Manekstambh Sthapan & Dwar puja by Sanghpati families (Family of Shri Pravinbhai & Jyotsnaben Shah and Family of Smt. Hiraben Chandulal Shah) at Shri Mahavirswami Temple. Various Poojans like Das Digpal Poojan, Sol Vidyadevi Poojan, Ashtamangal Poojan and Jwara Ropan followed the above. Navgrah Poojan was performed in the afternoon. About (50) fifty couples participated in performance of this Poojan on fifty separate Yantras.

#### Day Five Tuesday, June 14, 2005

This was the day of Rituals Poojans. Morning half started with Snatrapuja, Bhagavati Madal Poojan and Laghu Nandavrat Poojan at Shri Mahavirswami Temple and Abhishek, Shantidhara and Nitya Niyam Poojan at Shri Adinath Temple.

Swetambar Tradition had Shri Sarswati Aradhana /Poojan at Mahavirswami Temple under the guidance of Shri Jinchandraji (Bandhu Triputi), Shri Narendrabhai Nandu and Shri Nareshbhai S. Shah. About (50) fifty families participated in this Aradhana on beautiful Sarswatidevi's pratimas specially made from Kadamb wood for this occasion. All participants had privilege to take the Pratimaji at their home. It was a unique aradhana in which lot of youngsters also participated. They were explained the ritual in English by Shri Kayvan Nandu.