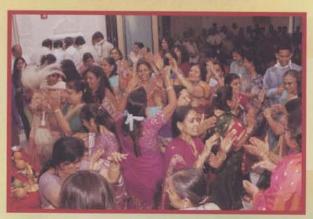

All the traditions together celebrated the day with Jal-Yatra (Varghodo-Procession). The procession started from temple Ithaca Street and marched about 12 blocks to culminate back at the temple. The procession was joined by Gurudev Shri Chitrabhanu, Shri Jinchandraji, Bhattrak Shri Devendrakirtiji, Acharyashri Chandnaji, Acharyshri Jinchandrasuri, Shri Manak Muni, Shri Amrendra Muni, Samanijis, Shri Atmanandji, Shri Rakeshbhai Jhaveri, Padmshri Kumarpal Desai, Shri Nalinbhai Kothari, Shri Shantibhai Kothari and many other monks and scholars. Shravak, Shravikas and young Jains. All the traditions joined the procession with their colorful floats and bands. The procession looked beautiful due to majority of shrayaks in Indian dresses with safas and turbans and Shrvikas with red or green color saris and beautiful Kumbh on their heads. More then 1200 people joined the procession. Everyone in the procession was dancing and jumping on the tunes of religious songs in very pleasant & joyous mood. Either side of the route of procession was full of spectators of local community.