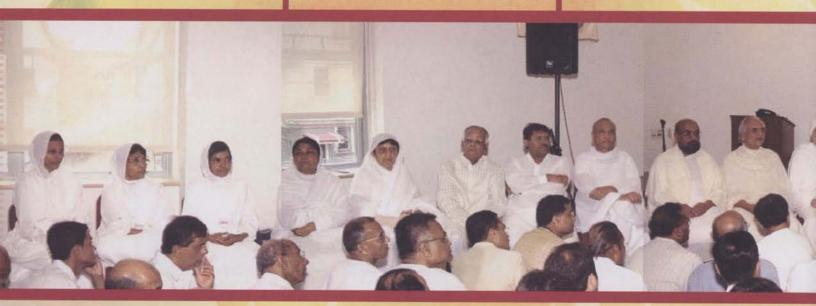

# Pratishtha Blessings

Gurudev Shri Chitrabhanu

Shri Jinchandraji (Bandhu Triputi),

Shri Atmanandji

Shri Amrendra Muni

Acharya Shri Jinchandrasuri Shri Manakmuni

Shri Roopchandji Maharaj

From left to right: Samniji Shukla Pargyaji, Sadhvi Sahri Shilapiji, Samaniji Charity Prag Shri Manakmuni,Shri Jinchandraji (Bandhu Triputi), Gurudev Shri Chitrabhanu, Shri Atmana Acharya Shri Jinchandrasuri, Pandit Shri Jaykumar Upadhyay, Shri Nalinbhai Kothari, Shri Dhir

## Mahotsav From

Acharya Shari Chandnaji

Bhhatarakshri Devendrakirti

Dr. Bhuvnesh Muni

Shri Nalinbhai Kothari

Padmashri Kumarpal Desai

Shri Rakeshbhai Jhaveri

adhvi Shri Subhamji, Acharya Shari Chandnaji, Shri Rajendra Dalal, Shri Rakeshbhai Jhaveri, hri Roopchandji Maharaj, Dr. Bhuvnesh Muni, Shri Amrendra Muni, Bhhatarakshri Devendrakirti, lehta - Panditji, Padmashri Kumarpal Desai, Shri Shekharchand Jain, Shri Shantibhai Kothari