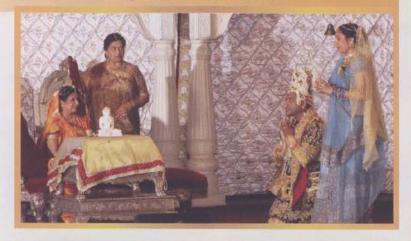

#### Day Six Wednesday, June 15, 2005

The day was **very important for DIGAMBAR TRADITION**, as it was the day for Murti Sthapna on Bedi. They performed Abhishek Shantidhara, Bedi Sudhi Sanskar by Pratisthacharya, Murti Sthapna, Kalasharohan and Dhwjarohan on bedi and Bhamandal and Chatra Adoration of Murtis. The above abhishek

celebration followed by Abhishek and Shantidhara of all the pratishtit Murti. Being the main day for the Digambar tradition no other tradition kept any event during this time. The afternoon was for Purnahuti of the sthapna celebration with Vishwa Shanti Maha Yagna, Shantipaath, Visarjan and Samapan. The above ceremony was followed by 1st Bhakti-Bhavna in Adinath temple in the evening.