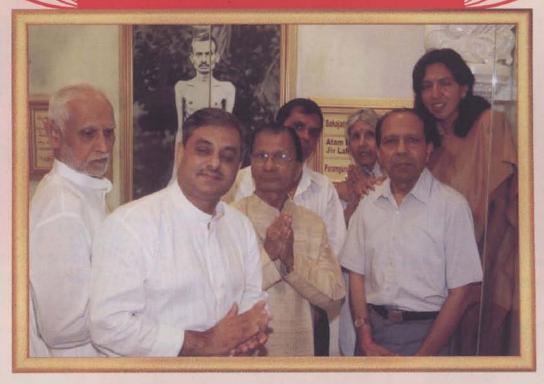

#### STHANAK / UPASHRAYA

CHITRAPAT
OF
SHRIMAD RAJCHANDRA
AT
SHRIMAD HALL /
DHYAN MANDIR

Dear Sadharmik Bothers, Sisters and Youngsters: