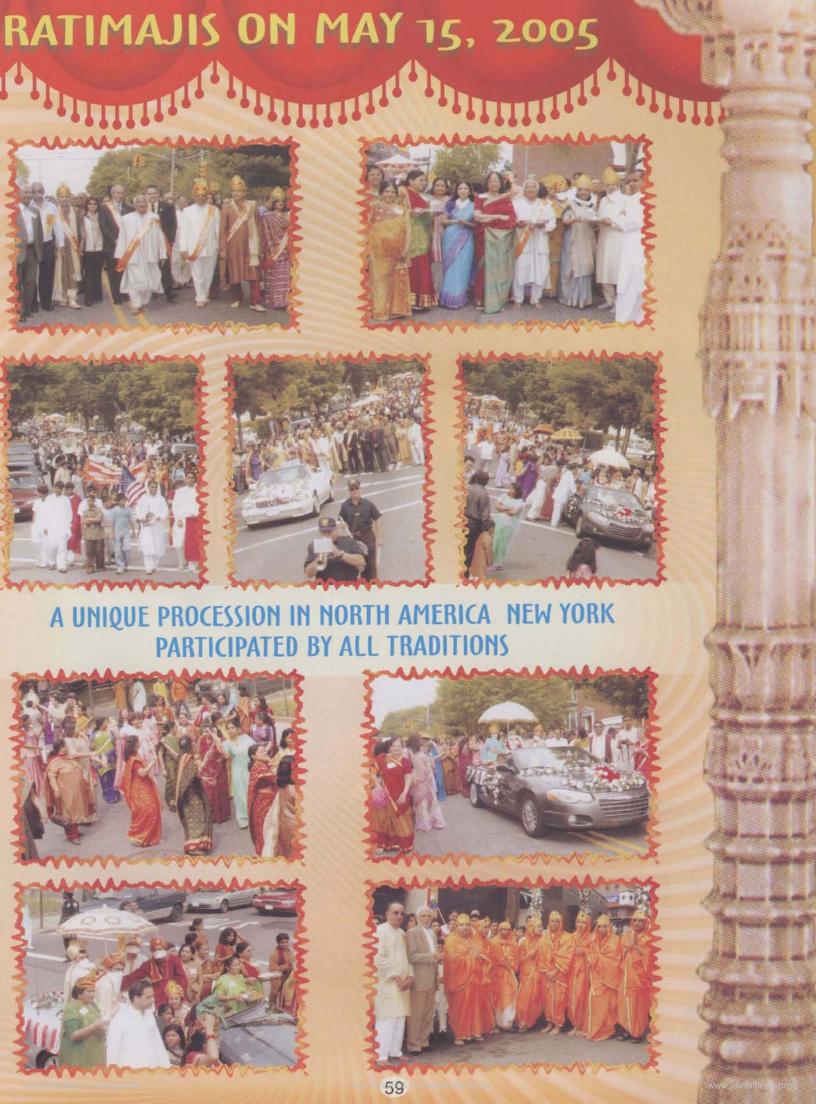

In May 2004, many of us made a pilgrimage to Surat to participate in the 'Anjanshalaka' 'Pran Pratishtha' ceremony, at the end of which we greeted Suratwasi with a 'RathYatra' with "Indra Indrani" on Elephant back, through the streets of Surat. Our fifteen hundred members celebrated Nagar Pravesh in New York, with our Lords in a grand RathYatra from our 74th Street Temple to the Ithaca St. Temple. During the Pratishtha Mahotsav, we had yet another Rath Yatra adorned by our distinguished guests and over thousand members including 151 ladies carrying the Kumbh, circumscribing the Ithaca Street Temple. Hats off to our Procession Committee!

All the traditions together celebrated the day with Jal-Yatra (Varghodo-Procession). The procession started from temple Ithaca Street and marched about 12 blocks to culminate back at the temple. The procession was joined by Gurudev Shri Chitrabhanu, Shri Jinchandraji, Bhattrak Shri Devendrakirtiji, Acharyashri Chandnaji, Acharyshri Jinchandrasuri, Shri Manak Muni, Shri Amrendra Muni, Samanijis, Shri Atmanandji, Shri Rakeshbhai Jhaveri, Padmshri Kumarpal Desai, Shri Nalinbhai Kothari, Shri Shantibhai Kothari and many other monks and scholars. Shravak, Shravikas and young Jains. All the traditions joined the procession with their colorful floats and bands. The procession looked beautiful due to majority of shrayaks in Indian dresses with safas and turbans and Shrvikas with red or green color saris and beautiful Kumbh on their heads. More then 1200 people joined the procession. Everyone in the procession was dancing and jumping on the tunes of religious songs in very pleasant & joyous mood. Either side of the route of procession was full of spectators of local community.