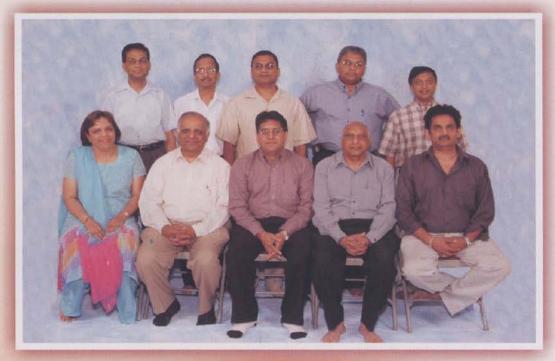

### JAIN CENTER OF AMERICA-NEW YORK PRATISHTHA MAHOTSAV 2005 CONVENERS

Convener
Dr. Dilip Mukhtyar (2nd From left)
Co Conveners (L To R)
Shri Jawahar Shetti, Shri Naresh S. Shah, Shri Hemant Shah