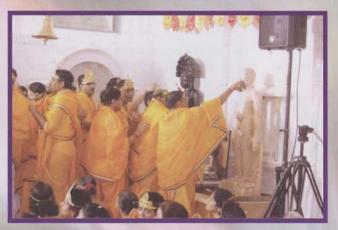

#### Day Six Wednesday, June 15, 2005

The day was **very important for DIGAMBAR TRADITION**, as it was the day for Murti Sthapna on Bedi. They performed Abhishek Shantidhara, Bedi Sudhi Sanskar by Pratisthacharya, Murti Sthapna, Kalasharohan and Dhwjarohan on bedi and Bhamandal and Chatra Adoration of Murtis. The above abhishek

celebration followed by Abhishek and Shantidhara of all the pratishtit Murti. Being the main day for the Digambar tradition no other tradition kept any event during this time. The afternoon was for Purnahuti of the sthapna celebration with Vishwa Shanti Maha Yagna, Shantipaath, Visarjan and Samapan. The above ceremony was followed by 1st Bhakti-Bhavna in Adinath temple in the evening.