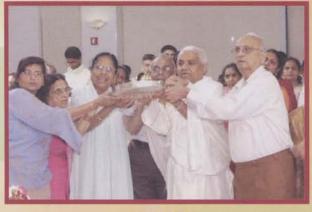

one of the petti by his or her donation. The Ninety-nine (99) petties were registered in few minutes and other similar number of people got disappointed for being late.

This was the day of Pratishtha of Pratimajis at Shri Mahavirswami Temple and at Shri Dadawadi. All participant/attendees were requested to reach temple before 8.15 AM. The temple was frozen for movement for 45 minutes till the Pratishtha rituals were done at 8.42 AM. About 500 people attended the event at Shri Mahavirswami Temple, about 200 people at Shri Dadawadi and other 1000 people watched the event on screen at parking lot of temple and at St. Johns University. The Pratishtha was performed with chanting of "Om Punyaham, Punyaham, Om Priyantam, Priyantam. All devotees had benefit of Darshan immediately after the Pratishtha. Lot of people in USA and India witnessed the Pratishtha on computer thru live web cast. Other rituals like Dhvaj-Arohan, Kakash-Arohan, Ghantnad, Ami-Chhaantana and Kumkum Thapa followed the Pratishtha. Generous Gheeboli by Devotees got Adesh for all these items. All present were in very joyous mood and so was the atmosphere of temple. JCA recognized Dr. Rajnikant Shah and Family for construction and Shri Narendrabhai Nandu & Group Vidhikar for performance of Pratishtha rituals.

After Swamivatsalya in the evening JCA arranged for a closing ceremony. All dignitaries gave small speeches narrating their feelings of Pratishtha. Mr. Jay ShettiVice Chairman & Co-Convener of Pratishtha committee concluded the Pratishtha Mahotsav by Thanking all guest, devotees who attended and all who helped in management of celebration of the Pratishtha Mahotsav.