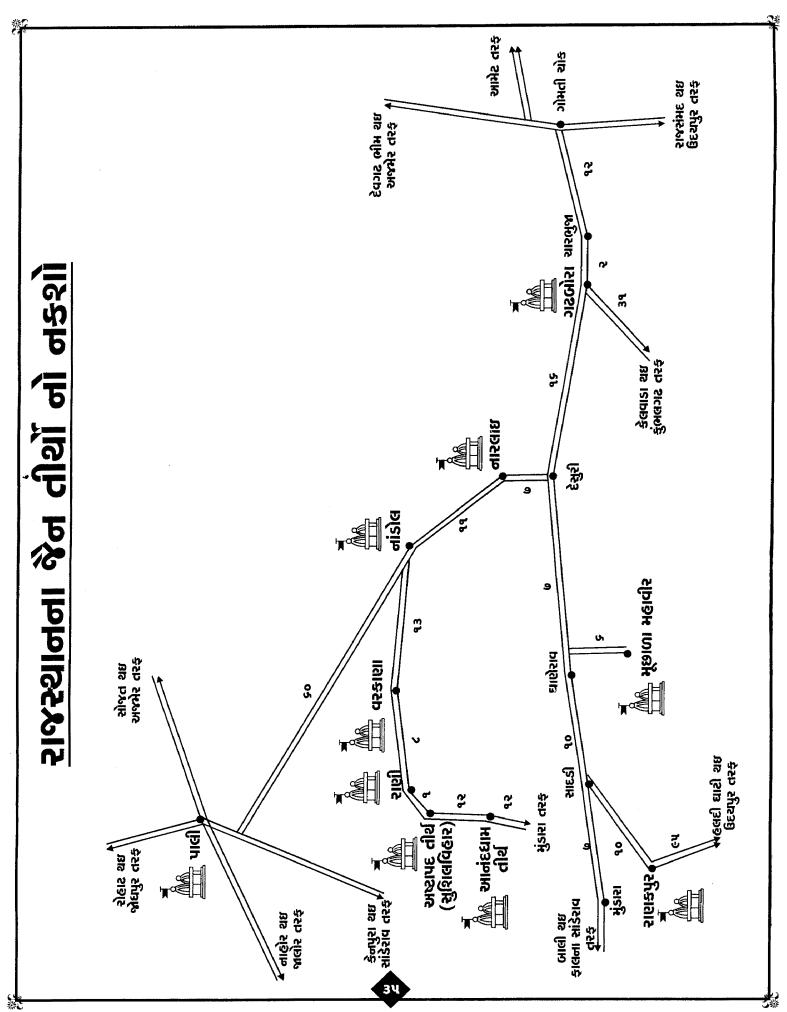

## राषस्थानना श्रेन तीर्थों नो नङ्शो

#### राषस्थानना क्षेन तीर्थो नो नङशो પાલી દ્યાણેરાવ †azs સાદડી QO આહોર તખતગઢ ई।सना બાલી રાણસ્પુર મુંડારા સાંડેરાવ पठ જાલોર તરફ C ٩3 ઉદયપુર તરફ બેરનપુરા સેવાડી ç શીવગંજ બીજાપુર હન્યુલી ૨૧ રાતા મહાવીર 90 કોલરગઢ બેડા 90 જાલોર वाह्या 💯 d5\$ ? 50 **पीन्डवाडा** શિરોહી રોક 🏪 શિરોહી બામણવાડા 96 અત્રરી કોજસ મીરપુર 👭 6 99 नान्हिया જસવંતપુરા તરક સરૂપગંજ ረ 📶 પાવાપુરી ભીમાણા દાંતરાઇ 60 કીવરલી અચલગઢ સાંચોર શિરોડી はらむ ઓર **એકા**તાલા e પાર્શ્વનાથ ઇશ્વાલ-ઉદેપુર ં દેલવાડા ભેરૂતારક 📆 History વરમાણ 99 કરોતી માઉન્ટઆબુ રેવદર દાનેરા q5\$ આબુરોડ કુંભારીયા,અંબાજી, ઇડર, હિંમતનગર, અમદાવાદ દંતાણી <sup>૧૯</sup> મુંગથલા પાલનપુર, સિધ્ધપુર, મહેસાણાં, અમદાવાદ