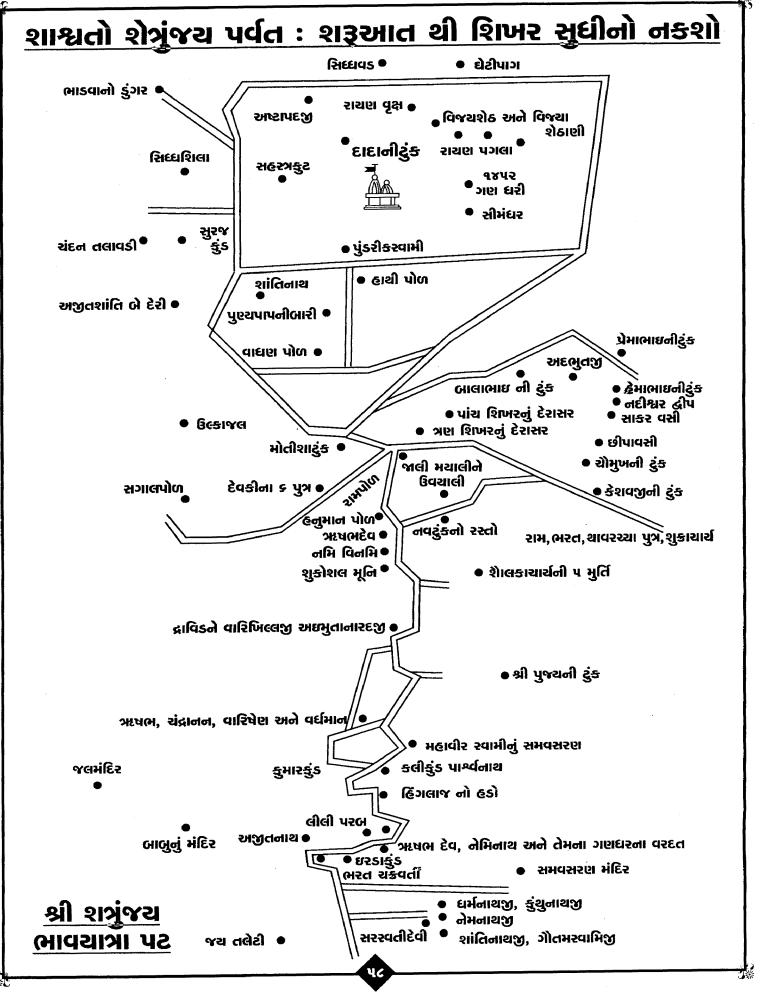

આદેશ હોય તે પ્રથમ પાણીથી શિખર સાફ કરે અને પછી દૂધ તથા પાણીનો ઘજા દંડ તથા શિખર ઉપર પ્રક્ષાલ કરે. અંગલુંછણા કરી કેસરના ચાંદલા કરે. કંકુના છાંટણા કરે. ઘજા દંડ તથા શિખરને નાડા છડી બાંઘવી. ઘજા દંડ તથા શિખરને કસર કંકુના છાટણા કરવા. ઘજા દંડ તથા શિખર ઉપર વરખ છાપવો. કેસર કંકુના છાટણા કરવા. ઘજા દંડ તથા શિખર ઉપર કુલ હાર ચઢાવવો.
- ૯. ૐ પૂછ્યાહં પુછ્યાહં પ્રીયન્તા પ્રીયન્તા બોલાવવું અને શુભ મુંહુર્તે ઘજા દંડની પાટલીની દાંડીમાં ઘજા ફરકાવવી. વાતાવરણને આનંદમય બનાવી થાળી, ડંકો, ઢોલ, નગારાં, શરણાઇ, બેન્ડ આદિ વાજીંત્રો વગડાવવા. ત્યાર પછી પૂજ્ય ગુરુ ભગવન્તને શ્રેષ્ઠ અસન પર બિરાજમાન કરાવી તેમના મુખે નવકાર, ઉવસગ્ગહરં, મોટી શાન્તી સંભળાવવી, સર્વ મંગલ પછી ચોખાથી શિખરને વધાવવું. પછી સ્નાત્રના બાકી રહેલ આરતી, મંગળ દીવો શાન્તી કળશ કરીને ચૈત્યવંદન કરવું. પછી મંગળ શ્લોકો બોલી અવિધિ આશાતનાનું મિચ્છામી દુક્કડમ દેવું.



# 216 (दी (दी (दी (दी))) इस-डावेल्स ओन्ड डेस्स्स

ઇન્ડીકા-એમ્બેસેડર-મેટાડોર-ટાટાસુમો-મીનીબસ, લક્ઝરી બસ તેમજ કોઇ પણ ગાડી ભાડે આપનાર...

 જેન-તીર્થ યાત્રા-પ્રવાસોનું સુંદર આયોજન તેમજ ગ્રુપ બુકીંગ કરનાર...

સંઘ સ્વામિવાત્સલ્ય-અંજનશલાકા મહોત્સવ-છરિપાલિત સંઘ, દિક્ષા મહોત્સવ કે લગ્ન સમારંભ...આપના નાના મોટા કોઇપણ શુભ પ્રસંગોમાં રાત્રિ ભોજન સિવાયના પ્રસંગોનું જયણાં પૂર્વક સુંદર તેમજ ટેસ્ટકુલ કેટરીંગ આયોજન કરનાર...



AS, આવકાર ફલેટ, દેવકીનંદન જૈન દેરાસર પાછળ, દર્પણ પાંચ રસ્તા પાસે, અમદાવાદ-૧૩.

ફોનઃ૨૬૫૪૦૨૬૪,૨૬૫૪૦૨૬૫ (R) ૫૫૨૨૩૯૮૪,૫૫૨૨૧૯૪૧ મોઃ૯૪૨૬૫૧૬૫૫७, કેતનભાઇઃ૯૩७૬૧૪૧૮૨७, મુકેશભાઇઃ૯૪૨૬૦७૫૦૩૯

### પૂ. સાધુ ભગવંત તથા સાધ્વીજી ભગવતી માટે ઉપયોગી માહિતી

### સુરતથી વકોદરા થઈ પાલીતાણા વિહાર માર્ગદર્શિકા

| અ.નં.          | ગામ / શહેર        | કી.મી. | દેરાસર      | ઉપાશ્રય      | જૈનઘર અથવા સહાય |
|--