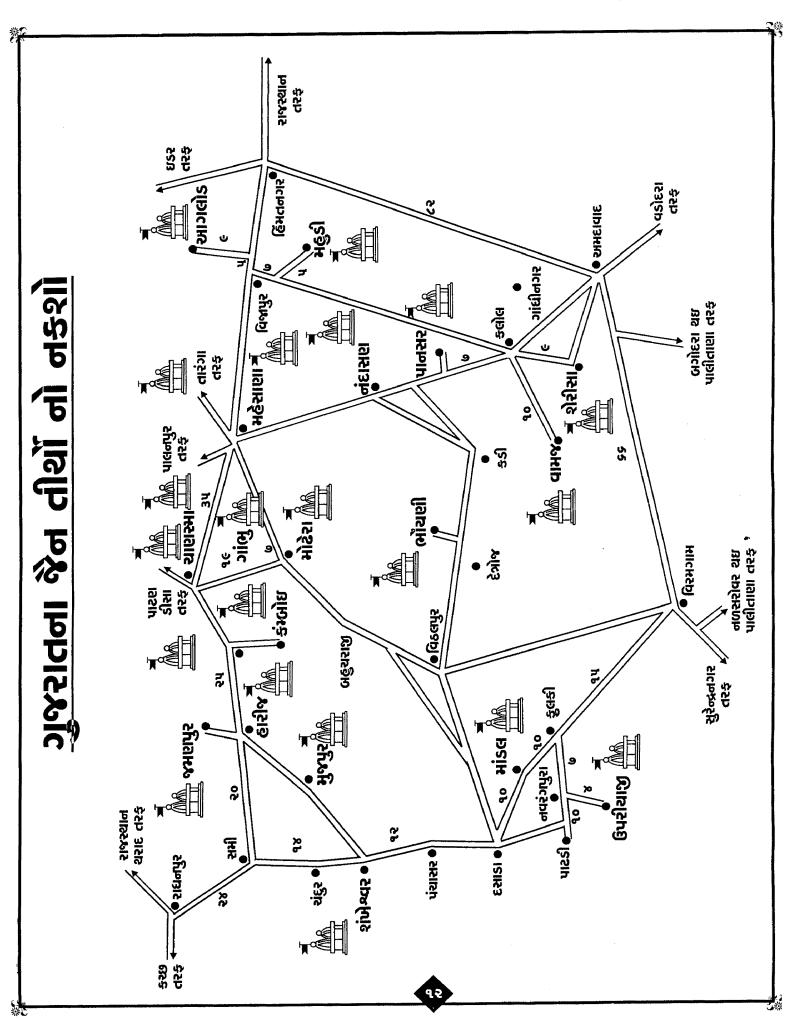

### ગુજરાતમાં આવેલ જેન તીર્થોના કિ.મી. અંતર

#### <u>વડોદરાથી</u>

અમદાવાદ ૧૨૦ શંખેશ્વર ૨૯૦ પાલીતાણા ૨૪૦(વાચા તારાપુર) ભૂજ ૪૬૦ (વાચા તારાપુર) વિસ્મગામ ૧૮૫ સુરત ૧७૦ ભદ્રેશ્વર ૪૦૦ (વાચા તારાપુર)

#### અમદાવાદ-માઉન્ટ આ<u>બ</u>

રર૧ (વાચા મહેસાણા) અમદાવાદ-કલોલ રલ્ કલોલ-મહેસાણા ૪૦ મહેસાણા-ઊંઝા રલ્ ઊંઝા-સિદ્ધપુર ૧૪ સિદ્ધપુર-પાલનપુર ૩૦ પાલનપુર-બાલારામ ૧૫ બાલારામ-આબુ રોડ ૩૬ આબુ રોડ-માઉન્ટ આબુ ર૮

#### અમદાવાદ-પાલીતાણા

૨૧૮/૨૨૫ અમદાવાદ-સરખેજ ૧૨ સરખેજ-ભાવળા ૨૩ ભાવળા-બગોદરા ૨૮ ભગોદરા-ઘંધુકા ૪૩ દાંધુકા-બરવાળા ૨૯ બરવાળા-વલ્લભીપુર ૩૧ વલ્લભપુર-શિહોર ૨૧ શિહોર-સોનાગઢ ૮ સોનગઢ-પાલીતાણા ૨૩ અંબાજી-ખેડબ્રહ્યા ૪૯ ખેડલહા-ઇડર ૨૪ ยรर-ได้หติศาย २४ हिंभतनगर-प्रांतिष २३ પ્રાંતિજ-અમદાવાદ ૫૮ જોદ્યપુર-નાગોર ૧૩૮ જોદ્યપુર-મંડોર ૯ મંડોર-બાવરી ૩૮

#### પાલીતાણાથી

અમદાવાદ રરપ વડોદરા રહ૦ શંખેશ્વર ૨૮૦ જૂનાગઢ ૨૪૦ (વાચા ગોંડલ) જૂનાગઢ ૩૫૦ (વાચા સોમનાથ) ભદ્રેશ્વર ૪૪૦

#### અમદાવાદ-માઉન્ટ આબુ

રરહ (વાચા અંબાજી) અમદાવાદ-પ્રાંતિજ ૫૮ પ્રાંતિજ-હિંમતનગર ૨૩ હિંમતનગર-ઇડર ૨૪ ઇડર-ખેડબ્રહ્ના ૨૪ ખેડબ્રહ્ના-અંબાજી ૪૯ અંબાજી-આબુ રોડ ૨૧ આબુ રોડ-મા. આબુ ૨૮

#### અમદાવાદ-શંખેશ્વર

અમદાવાદ-વિરમગામ કર વિસ્મગામ-માંડલા ૨૪ માંડલ-દસાડા ૧૦ દસાડા-શંખેશ્વર ૨૩ અમદાવાદ-વારંગા ૧૪૦ અમદાવાદ-મહેસાણા હ્રદ મહેસાણા-વિસનગર ૨૦ વિસનગર-ખેરાલ ૨७ ખેરાલુ-તારંગા ૧૫ બાંબરી-ખેરપા ૧૬ ખેરપા-ખીવસર ૩૯ ખીવસર-નાગોર ૪૦ જોદ્યપુર-રાણકપુર ૧૬૯ જોદાપુર-રોહટ ૪૦ રોહ્ટ-પાલી ૩૦ પલી-સાંડેરાવ પર સાંડેરાવ-રાણકપુર ૪૬

#### શંખેશ્વરથી

અમદાવાદ ૧૨૦ વિરમગામ ७० પાલીતાણા ૨૮૦ ભૂજ ૨૬૦ પાલનપુર ૧૨૦ પાલનપુર ૧૨૦ વડોદરા ૨૪૦

#### અમદાવાદ-ઉદેપુર

રપપ (વાચા કેશરિયાજી) અમદાવાદ-હિંમતનગર હલ્ હિંમતનગર-શામળાજી ૪૬ શામળાજી-રતનપુર ૧૦ રતનપુર-ખેરવાડા ૩૯ ખેરવાડા-કેશરિયાજી ૧૫ કેશરિયાજી-ઉદેપુર ૬૫ (રીખભદેવ)

#### <u>વડોદરા-ખંભાત-કલીર્ફુંડ-માતર</u>

વડોદરા-વાસદ રહ્યું વડોદરા-બોરસદ ૨૦ બોરસદ-ધર્મજ ૧૬ ધર્મજ-ખંભાત ૨૫ ખંભાત-તારાપુર ૨૦ તારાપુર-વટામણ ૩૦ વટામણ-ધોળકા ૩૨ ધોળકા-માતર ૩૦ માતર-ખેડા ૬ ખેડા-આણંદ ૪૪ આણંદ-વાસદ ૧૫

ઝગડીયા-ભરૂચ ૨૬ ભરૂચ-ગાંધાર ૫૦ ગાંધાર-કાવી ७૩ કાવી-બોરસદ ૯૬ બોરસદ-ખંભાત ૬૧ ખંભાત-વડોદરા ૮૫

#### <u>તારંગા-માઉન્ટ આબુ</u>

૧૦૧ તારંગા-દાંતા ૩૦ દાંતા-અંબાજી ૨૨ અંબાજી-આબુ રોડ ૨૧ આબુ રોડ-મા. આબુ ૨૮ કચ્છ જિલ્લાનાં તીર્થો ગાંદીદામ-ભદ્રેશ્વર ૩૫ ભદ્રેશ્વર-છસરા ૧૦ છસરા-ગુંદાલા હ ગુંદાલા-મુન્દ્રા ૧૦

વડોદરાથી અંતર શંખેશ્વર ૨૪૦ પાલીતાણા ૨૮૦ સુમેરુ ૪૦ અમોકાર ૧૫ ઝગડીચા ૧૦૦ કાવી ૧૧૦ પાવાગઢ ૧૪૫ ડભોઇ ૩૨

#### વડોદરા-ડભોઇ-પાવાગઢ

વકોદરા-કભોઇ ૩૨ કભોઇ-બોકેલી ૪૦ બોકેલી-પાવાગઢ ૩૫ પાવાગઢ-હાલોલ ૮ હાલોલ-પારોલી ૧૩ પારોલી-હાલોલ ૧૩ હાલોલ-વકોદરા ૩૮

#### અમદાવાદ-મહુડી-આગલોડ

અમદાવાદ-કોબા રર કોબા-ગાંઘીનગર પ ગાંઘીનગર-મહુડી ૪૦ મહુડી-વીજાપુર ૧૩ વીજાપુર-આગલોડ ૧૪ વીજાપુર-અમદાવાદ ૦૦ મહેાણા-વીજાપુર ૫૦ અમદાવાદ-સરખેજ ૧૨ સરખેજ-બાવળા ૨૨ બાવળા-કલીકુંડ ૧૫