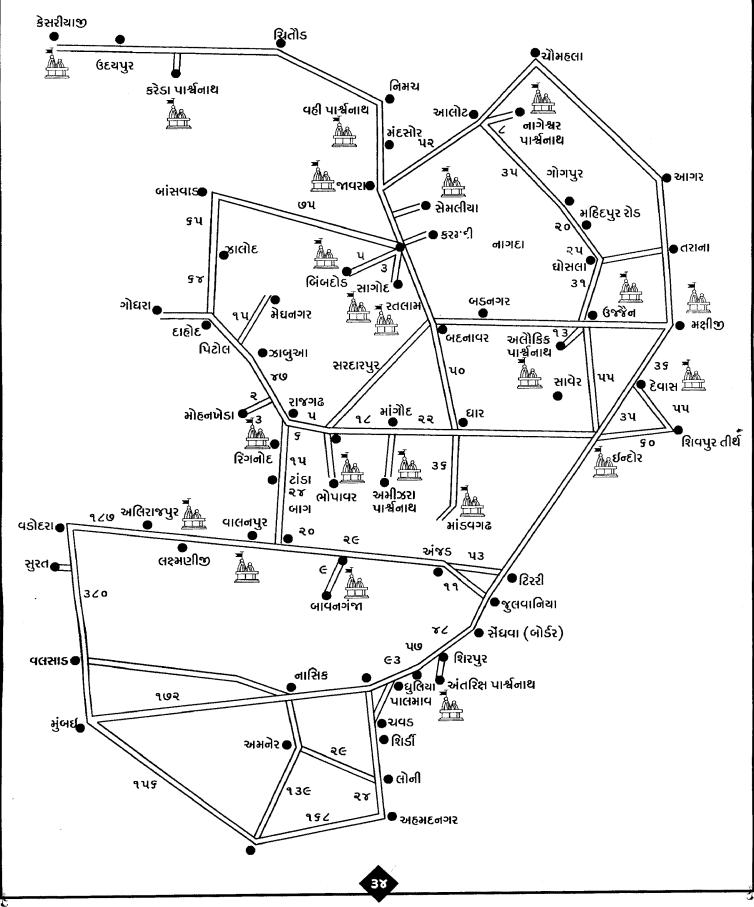

| ના આવલ    | <b>४</b> न ताथा                                                                                                                          |                                                                                                                                                                                                                                                                                                                                                                                                                                                                                                                                                                                                                                                                                                                                                                                                                                                                                         |
|-----------|------------------------------------------------------------------------------------------------------------------------------------------|-----------------------------------------------------------------------------------------------------------------------------------------------------------------------------------------------------------------------------------------------------------------------------------------------------------------------------------------------------------------------------------------------------------------------------------------------------------------------------------------------------------------------------------------------------------------------------------------------------------------------------------------------------------------------------------------------------------------------------------------------------------------------------------------------------------------------------------------------------------------------------------------|
|           |                                                                                                                                          |                                                                                                                                                                                                                                                                                                                                                                                                                                                                                                                                                                                                                                                                                                                                                                                                                                                                                         |
| ક્યાંથી   | ક્યાં સુધી                                                                                                                               | કિ.મી.                                                                                                                                                                                                                                                                                                                                                                                                                                                                                                                                                                                                                                                                                                                                                                                                                                                                                  |
| સાંગલી    | મીરજ                                                                                                                                     | ૧૧                                                                                                                                                                                                                                                                                                                                                                                                                                                                                                                                                                                                                                                                                                                                                                                                                                                                                      |
| કોલ્હાપુર | બાહુબલી                                                                                                                                  | 31                                                                                                                                                                                                                                                                                                                                                                                                                                                                                                                                                                                                                                                                                                                                                                                                                                                                                      |
| બાહુબલી   | नेपाणी                                                                                                                                   | সণ                                                                                                                                                                                                                                                                                                                                                                                                                                                                                                                                                                                                                                                                                                                                                                                                                                                                                      |
| नेपाणी    | બેલગામ                                                                                                                                   | ૪૫                                                                                                                                                                                                                                                                                                                                                                                                                                                                                                                                                                                                                                                                                                                                                                                                                                                                                      |
| બેલગામ    | પંજીમ/ગોવા                                                                                                                               | 950                                                                                                                                                                                                                                                                                                                                                                                                                                                                                                                                                                                                                                                                                                                                                                                                                                                                                     |
| બેલગામ    | <u> </u> હુબલી                                                                                                                           | es                                                                                                                                                                                                                                                                                                                                                                                                                                                                                                                                                                                                                                                                                                                                                                                                                                                                                      |
| સોલાપુર   | <b>કુંથ</b> લગીરી                                                                                                                        | 930                                                                                                                                                                                                                                                                                                                                                                                                                                                                                                                                                                                                                                                                                                                                                                                                                                                                                     |
| સોલાપુર   | બીજાપુર                                                                                                                                  | 900                                                                                                                                                                                                                                                                                                                                                                                                                                                                                                                                                                                                                                                                                                                                                                                                                                                                                     |
| મુંબઇ     | ભાચંદર                                                                                                                                   | ૫૦                                                                                                                                                                                                                                                                                                                                                                                                                                                                                                                                                                                                                                                                                                                                                                                                                                                                                      |
| ભાચંદર    | અગાસી                                                                                                                                    | ૧૨                                                                                                                                                                                                                                                                                                                                                                                                                                                                                                                                                                                                                                                                                                                                                                                                                                                                                      |
| પુના      | અહમદનગર                                                                                                                                  | 992                                                                                                                                                                                                                                                                                                                                                                                                                                                                                                                                                                                                                                                                                                                                                                                                                                                                                     |
| अ६४६वगर   | ઓરંગાબાદ                                                                                                                                 | ८५                                                                                                                                                                                                                                                                                                                                                                                                                                                                                                                                                                                                                                                                                                                                                                                                                                                                                      |
| જલગાંવ    | ખાનગાંવ                                                                                                                                  | 980                                                                                                                                                                                                                                                                                                                                                                                                                                                                                                                                                                                                                                                                                                                                                                                                                                                                                     |
| ધુલિયા    | ઘામેલગુફા                                                                                                                                | 90                                                                                                                                                                                                                                                                                                                                                                                                                                                                                                                                                                                                                                                                                                                                                                                                                                                                                      |
| નાગપુર    | <u>માંગીતુંગી</u>                                                                                                                        | ۷٥                                                                                                                                                                                                                                                                                                                                                                                                                                                                                                                                                                                                                                                                                                                                                                                                                                                                                      |
| પુના      | ચાકરણ                                                                                                                                    | 30                                                                                                                                                                                                                                                                                                                                                                                                                                                                                                                                                                                                                                                                                                                                                                                                                                                                                      |
| पुना      | <b>बु</b> न्जेर                                                                                                                          | ૮૨                                                                                                                                                                                                                                                                                                                                                                                                                                                                                                                                                                                                                                                                                                                                                                                                                                                                                      |
| मध        | યપ્રદેશ રાજ્ય                                                                                                                            |                                                                                                                                                                                                                                                                                                                                                                                                                                                                                                                                                                                                                                                                                                                                                                                                                                                                                         |
| બોરડી     | <b>કવલામ</b>                                                                                                                             | 908                                                                                                                                                                                                                                                                                                                                                                                                                                                                                                                                                                                                                                                                                                                                                                                                                                                                                     |
| રવલામ     | કરમદી તીર્થ                                                                                                                              | 97                                                                                                                                                                                                                                                                                                                                                                                                                                                                                                                                                                                                                                                                                                                                                                                                                                                                                      |
|           | સોમલીયા તીર્થ                                                                                                                            |                                                                                                                                                                                                                                                                                                                                                                                                                                                                                                                                                                                                                                                                                                                                                                                                                                                                                         |
| સોમલીયા   | જાવરા                                                                                                                                    | ર પ                                                                                                                                                                                                                                                                                                                                                                                                                                                                                                                                                                                                                                                                                                                                                                                                                                                                                     |
|           | ક્યાંથી સાંગલી કોલ્દાપુર બાદુબલી બેપાળી બેલગામ એલગામ સોલાપુર સોલાપુર સોલાપુર પુના અહમદનગર જલગાંવ ધુલિયા નાગપુર પુના પુના મદં બોરડી રતલામ | आंगली       भीरुष         डोल्हापुर       બाहुकली         अपाणी       अपाणी         अपाणी       अपाणी |

| મધ્યપ્રદેશ રાજ્ય |                   |             |
|------------------|-------------------|-------------|
| બોરડી            | રતલામ             | 908         |
| રતલામ            | કરમદી તીર્થ       | 96          |
| રતલામ            | સોમલીયા તીર્થ     | ૧૨          |
| સોમલીયા          | જાવરા             | <u>૨૫</u>   |
| જાવરા            | નાગેશ્વર          | ૫૪          |
| <u>નાગેશ્વર</u>  | પરાસલી તીર્થ      | ૫૮          |
| પરાસલી           | દેવાસ             | ૧૧૨         |
| દેવાસ            | <b>ध</b> न्होर    | 33          |
| <b>छन्हो</b> २   | <b>ও</b> প্তপ্ত ল | ૫૫          |
| ઉજ્જેન           | મક્ષિજી           | ४०          |
| <u> धन्होर</u>   | માંડવ ગઢ          | 90          |
| માંડવગઢ          | ધાર               | ૩૫          |
| ઘાર              | અમીઝરા            | २०          |
| અમીઝરા           | ભોપાવર            | 99          |
| ભોપાવર           | મોહનખેડા          | 95          |
| <u>ઓહનખેડા</u>   | રાજગઢ             | ૧૨          |
| <u> મંદસોર</u>   | વહી               | የ૪          |
| વડોદરા           | અલીરાજપુર         | १४५         |
| અલીરાજપુર        | લક્ષણ             |             |
| લક્ષ્મણી         | કુક્ષી            | ૩૫          |
| કુ્સી            | બડવાની            | <b>૨</b> ૯  |
| બડવાની           | ચુલગીરી           | ૧૫          |
| ચુલગીરી          | ખંડગાંવ           | <u> 53</u>  |
| ખંડગાંવ          | ખંડવા             | <u>ک</u>    |
| <u> ખંડવા</u>    | નરસીંગપુર         | 330         |
| નરસીંગપુર        | જબલપુર            | 120         |
| જબલપૈંડ          | સતના              | ૧૩૫         |
| सतन।             | ખજુરાહો           | ४७          |
| <u>ખજુરાહો</u>   | <u>કુંડલપુર</u>   | <u> ૧૧૨</u> |
|                  | _                 |             |

| . અતર              |                  |             |
|--------------------|------------------|-------------|
| ક્યાંથી            | ક્યાં સુધી       | કિ.મી.      |
| કુંકલપુર           | રેપનીગીરી        | રપ          |
| રેપનીગીરી          | <u>દ્રોણગીરી</u> | 90          |
| <u>હ્રો</u> ણગીરી  | ટીકમગઢ           | ৭০৩         |
| ટીકમગઢ             | ઝાંસી            | eо          |
| <b>ુવાલિયર</b>     | સોનગીરી          | ঀ৹४         |
| સોનગીરી            | શિરપુર           | 58          |
| શિરપુર             | બ્યાવર           | <b>૧૯૩</b>  |
| બ્યાવર             | ભોપાલ            | ७९          |
| પશ્ચિમ             | ભંગાળ કાજ્ય      | 2           |
| હાવરા સ્ટે.        | કલકત્તા          | น           |
| કલકત્તા            | જીયાગંજ          | <b>২</b> ૧७ |
| જીયાગંજ            | અજીમગંજ          | 8           |
| જીયાગંજ            | ભાગલપુર          | २३२         |
| જીયાગંજ            | મુર્શીદાબાદ      | e           |
| કુમારડી            | મહુઘા            | 3           |
| તિલુકી             | બબાકોડ           | <u>~</u>    |
| કલકત્તા            | વર્દ્યમાન        | ૯૫          |
| વર્દ્યમાન          | દુર્ગાપુર        | ક ર         |
| દુર્ગાપુર          | આસનસોલ           | ૪૨          |
| ઓ                  | રેસ્સા રાજ્ય     |             |
| કલકત્તા            | धनजाह            | <b>૨૧</b> ૬ |
| घनजाह              | ગયા              | २०२         |
| 기리! ,              | મુગલસરાય         | <b>૧૯૩</b>  |
| જીયાગંજ            | ભાલુચર           | ર           |
| કલકત્તા            | ખડગપુર           | 980         |
| ખડગપુર             | ಕ೭ಕ              | ₹८0         |
| 858                | <u> ખંડગીરી</u>  | 37          |
| <u> ખંડગીરી</u>    | ઉદયગીરી          | 90          |
| ઉદયગીરી            | જગન્નાથપુર       | ૧૫૮         |
| <u> ४जन्नाथपुर</u> | વિજયનગર          | <b>૨૧૫</b>  |
| વિજયનગર            | વિશાખાપટ્ટમ      | પ્ય         |
| વિશાખાપટ્ટમ        | રાજમહેન્દ્રી     | २ २७        |
| વિજયનગર            | ગુન્દુર          | 80          |
| 858                | ભુવનેશ્વર        | ४०          |
| જગન્નાથપુરી        | સાક્ષીગોપાલ      |             |
| <u>કિશનગંજ</u>     | ગોરીપુર          | ₹0          |
| વિજયનગર            | ગૌહાટી           | <b>૨</b> ૦  |
| <b>उ</b> त्तर      | પ્રદેશ રાજ્ય     |             |
| બનારસ              | સિંહપુરી         | <u>e</u>    |
| સિંહપુરી           | ચંદ્રપુરી        | ૨૧          |
| બનારસ              | વારાણસી          | g           |
| जनारस              | ભદૈની            | <u> 7</u>   |
| બનારસ              | ભેલુપુર          | 3           |
| <u>ભેલુપુર</u>     | અલ્ફાબાદ         | ૧૨૬         |
| અલ્હાબાદ           | કોસંબી           | <b>73</b>   |
| અલ્હાબાદ           | પયોભા            | ۷٥          |