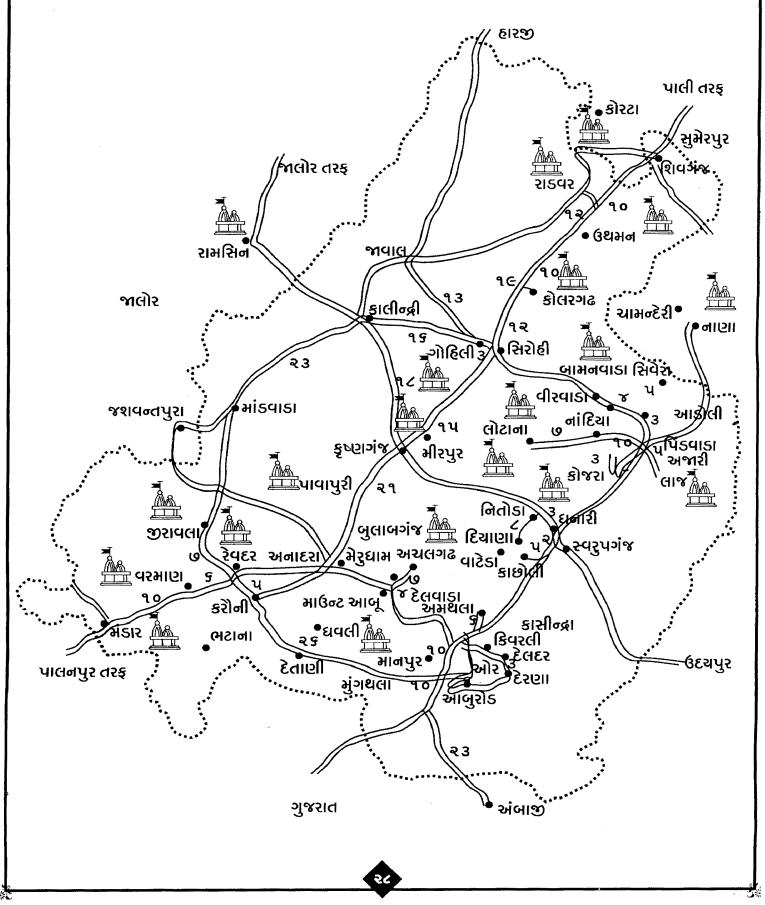

## (સિરોહી)રાજસ્થાનના જેન તીર્થો નો નક્શો

## राषस्थानना श्रेन तीर्थों नो नङ्शो

#### राषस्थानना क्षेन तीर्थो नो नङशो પાલી દ્યાણેરાવ †azs સાદડી QO આહોર તખતગઢ ई।सना બાલી રાણસ્પુર મુંડારા સાંડેરાવ पठ જાલોર તરફ C ٩3 ઉદયપુર તરફ બેરનપુરા સેવાડી ç શીવગંજ બીજાપુર હન્યુલી ૨૧ રાતા મહાવીર 90 કોલરગઢ બેડા 90 જાલોર वाह्या 💯 d5\$ ? 50 **पीन्डवाडा** શિરોહી રોક 🏪 શિરોહી બામણવાડા 96 અત્રરી કોજસ મીરપુર 👭 6 99 नान्हिया જસવંતપુરા તરક સરૂપગંજ ረ 📶 પાવાપુરી ભીમાણા દાંતરાઇ 60 કીવરલી અચલગઢ સાંચોર શિરોડી はらむ ઓર **એકા**તાલા e પાર્શ્વનાથ ઇશ્વાલ-ઉદેપુર ં દેલવાડા ભેરૂતારક 📆 History વરમાણ 99 કરોતી માઉન્ટઆબુ રેવદર દાનેરા q5\$ આબુરોડ કુંભારીયા,અંબાજી, ઇડર, હિંમતનગર, અમદાવાદ દંતાણી <sup>૧૯</sup> મુંગથલા પાલનપુર, સિધ્ધપુર, મહેસાણાં, અમદાવાદ