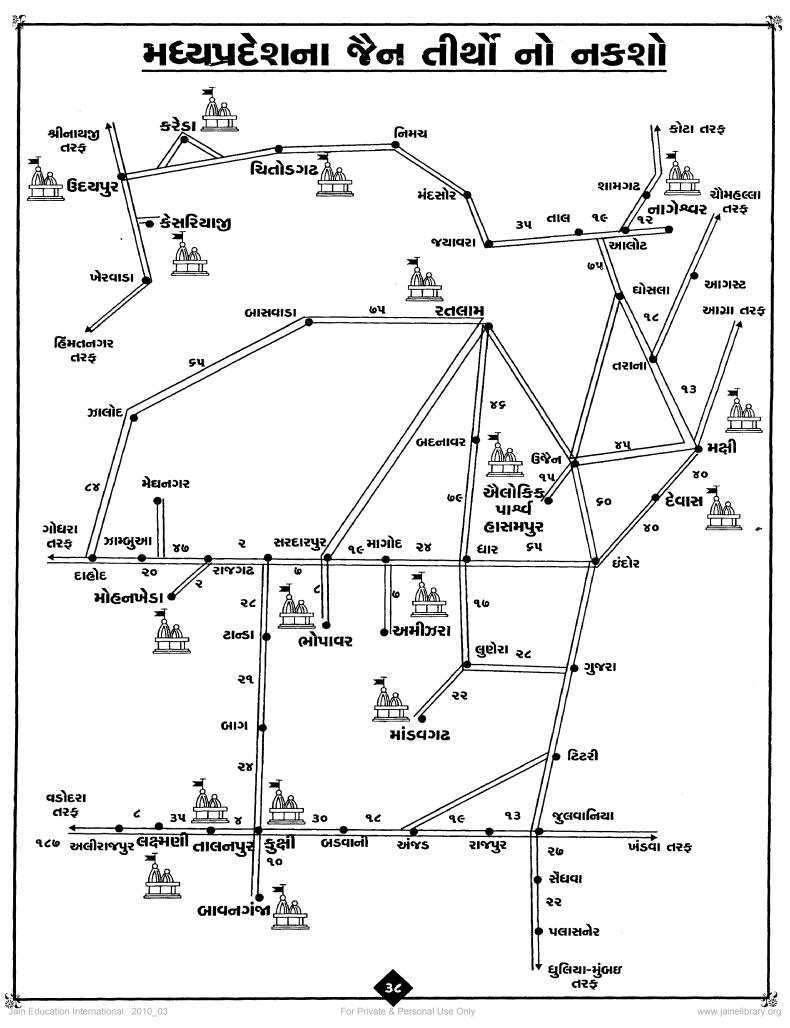

#### अनुङ्ग हर्शन

| <b>जं</b> | વિગત                                                          | પેજનં.   |
|-----------|---------------------------------------------------------------|----------|
| ۹.        | ઋદ્યા સ્વીકાર                                                 | 3        |
| ર.        | ુ આભાર <b>દર્શન</b>                                           | <b>s</b> |
| 3.        | ગુજરાત રાજ્યના જૈન તીર્થોનો નકશો                              | 9-2      |
| ₹.        | ગુજરાત રાજ્યના વિવિદ્ય તીર્થ સ્થળોના નકશા                     | e-9e     |
| ч.        | મहારાષ્ટ્ર રાજ્યના વિવિદ્ય જૈન તીર્થોના નકશા                  |          |
| s.        | રાજસ્થાન રાજ્યના જૈન તીર્થોનો નકશો                            | ૨૫-૨૬    |
| ø.        | રાજસ્થાન રાજ્યના વિવિદ્ય જૈન તીર્થોના નકશા                    | ୧७-35    |
| ۷.        | મદયપ્રદેશ રાજ્યના વિવિદ્ય જૈન તીર્થોના નકશા                   | 3७-३८    |
| e.        | બિહાર રાજ્યના જૈન તીર્થોનો નકશો                               | 36       |
| ૧૦        | . ઉત્તરપ્રદેશ રાજ્યના જૈન તીર્થોનો નક્શો                      | აი       |
| 99        | . બંગાળ રાજ્યના જેન તીર્થોનો નકશો                             |          |
| ૧ ૨       | . ભારતભરમાં આવેલ જૈન તીર્થોના કિ.મી.અંતર                      | ୪૨-୪૬    |
| 93        | . જૈનતીર્થોના યાત્રા પ્રવાસ માટેની માહિતી                     | 8७-४८    |
| ঀ४        | . ૧૦૮ પાર્શ્વનાથ પ્રભુના તીર્થોના સરનામા                      | ૪૯-૫૨    |
| าน        | . રેલ્વે ટાઇમ ટૈબલ                                            | นз-นร    |
| ባ ያ       | . દેરાસરની સાલગીરીની ઘજા ચઢાવવાની વિધિ                        | นิ       |
| 90        | . શ્રી શેત્રુંજય ભાવયાત્રા પટ - નકશો                          |          |
| ٩ ۷       | . विहार दर्शन                                                 | 90-53    |
| ૧૯        | . ભારતભરના જૈન તીર્થોના એસ.ટી.ડી.કોડનં. સાથે ફોનનં.ની માહિર્ત | )        |

| ના આવલ    | <b>४</b> न ताथा                                                                                                                          |                                                                                                                                                                                                                                                                                                                                                                                                                                                                                                                                                                                                                                                                                                                                                                                                                                                                                         |
|-----------|------------------------------------------------------------------------------------------------------------------------------------------|-----------------------------------------------------------------------------------------------------------------------------------------------------------------------------------------------------------------------------------------------------------------------------------------------------------------------------------------------------------------------------------------------------------------------------------------------------------------------------------------------------------------------------------------------------------------------------------------------------------------------------------------------------------------------------------------------------------------------------------------------------------------------------------------------------------------------------------------------------------------------------------------|
|           |                                                                                                                                          |                                                                                                                                                                                                                                                                                                                                                                                                                                                                                                                                                                                                                                                                                                                                                                                                                                                                                         |
| ક્યાંથી   | ક્યાં સુધી                                                                                                                               | કિ.મી.                                                                                                                                                                                                                                                                                                                                                                                                                                                                                                                                                                                                                                                                                                                                                                                                                                                                                  |
| સાંગલી    | મીરજ                                                                                                                                     | ૧૧                                                                                                                                                                                                                                                                                                                                                                                                                                                                                                                                                                                                                                                                                                                                                                                                                                                                                      |
| કોલ્હાપુર | બાહુબલી                                                                                                                                  | 31                                                                                                                                                                                                                                                                                                                                                                                                                                                                                                                                                                                                                                                                                                                                                                                                                                                                                      |
| બાહુબલી   | नेपाणी                                                                                                                                   | সণ                                                                                                                                                                                                                                                                                                                                                                                                                                                                                                                                                                                                                                                                                                                                                                                                                                                                                      |
| नेपाणी    | બેલગામ                                                                                                                                   | ૪૫                                                                                                                                                                                                                                                                                                                                                                                                                                                                                                                                                                                                                                                                                                                                                                                                                                                                                      |
| બેલગામ    | પંજીમ/ગોવા                                                                                                                               | 950                                                                                                                                                                                                                                                                                                                                                                                                                                                                                                                                                                                                                                                                                                                                                                                                                                                                                     |
| બેલગામ    | <u> </u> હુબલી                                                                                                                           | es                                                                                                                                                                                                                                                                                                                                                                                                                                                                                                                                                                                                                                                                                                                                                                                                                                                                                      |
| સોલાપુર   | <b>કુંથ</b> લગીરી                                                                                                                        | 930                                                                                                                                                                                                                                                                                                                                                                                                                                                                                                                                                                                                                                                                                                                                                                                                                                                                                     |
| સોલાપુર   | બીજાપુર                                                                                                                                  | 900                                                                                                                                                                                                                                                                                                                                                                                                                                                                                                                                                                                                                                                                                                                                                                                                                                                                                     |
| મુંબઇ     | ભાચંદર                                                                                                                                   | ૫૦                                                                                                                                                                                                                                                                                                                                                                                                                                                                                                                                                                                                                                                                                                                                                                                                                                                                                      |
| ભાચંદર    | અગાસી                                                                                                                                    | ૧૨                                                                                                                                                                                                                                                                                                                                                                                                                                                                                                                                                                                                                                                                                                                                                                                                                                                                                      |
| પુના      | અહમદનગર                                                                                                                                  | 992                                                                                                                                                                                                                                                                                                                                                                                                                                                                                                                                                                                                                                                                                                                                                                                                                                                                                     |
| अ६४६वगर   | ઓરંગાબાદ                                                                                                                                 | ८५                                                                                                                                                                                                                                                                                                                                                                                                                                                                                                                                                                                                                                                                                                                                                                                                                                                                                      |
| જલગાંવ    | ખાનગાંવ                                                                                                                                  | 980                                                                                                                                                                                                                                                                                                                                                                                                                                                                                                                                                                                                                                                                                                                                                                                                                                                                                     |
| ધુલિયા    | ઘામેલગુફા                                                                                                                                | 90                                                                                                                                                                                                                                                                                                                                                                                                                                                                                                                                                                                                                                                                                                                                                                                                                                                                                      |
| નાગપુર    | <u>માંગીતુંગી</u>                                                                                                                        | ۷٥                                                                                                                                                                                                                                                                                                                                                                                                                                                                                                                                                                                                                                                                                                                                                                                                                                                                                      |
| પુના      | ચાકરણ                                                                                                                                    | 30                                                                                                                                                                                                                                                                                                                                                                                                                                                                                                                                                                                                                                                                                                                                                                                                                                                                                      |
| पुना      | <b>बु</b> न्जेर                                                                                                                          | ૮૨                                                                                                                                                                                                                                                                                                                                                                                                                                                                                                                                                                                                                                                                                                                                                                                                                                                                                      |
| मध        | યપ્રદેશ રાજ્ય                                                                                                                            |                                                                                                                                                                                                                                                                                                                                                                                                                                                                                                                                                                                                                                                                                                                                                                                                                                                                                         |
| બોરડી     | <b>કવલામ</b>                                                                                                                             | 908                                                                                                                                                                                                                                                                                                                                                                                                                                                                                                                                                                                                                                                                                                                                                                                                                                                                                     |
| રવલામ     | કરમદી તીર્થ                                                                                                                              | 97                                                                                                                                                                                                                                                                                                                                                                                                                                                                                                                                                                                                                                                                                                                                                                                                                                                                                      |
|           | સોમલીયા તીર્થ                                                                                                                            |                                                                                                                                                                                                                                                                                                                                                                                                                                                                                                                                                                                                                                                                                                                                                                                                                                                                                         |
| સોમલીયા   | જાવરા                                                                                                                                    | ર પ                                                                                                                                                                                                                                                                                                                                                                                                                                                                                                                                                                                                                                                                                                                                                                                                                                                                                     |
|           | ક્યાંથી સાંગલી કોલ્દાપુર બાદુબલી બેપાળી બેલગામ એલગામ સોલાપુર સોલાપુર સોલાપુર પુના અહમદનગર જલગાંવ ધુલિયા નાગપુર પુના પુના મદં બોરડી રતલામ | आंगली       भीरुष         डोल्हापुर       બाहुकली         अपाणी       अपाणी         अपाणी       अपाणी |

| મધ્યપ્રદેશ રાજ્ય |                   |             |
|------------------|-------------------|-------------|
| બોરડી            | રતલામ             | 908         |
| રતલામ            | કરમદી તીર્થ       | 96          |
| રતલામ            | સોમલીયા તીર્થ     | ૧૨          |
| સોમલીયા          | જાવરા             | <u>૨૫</u>   |
| જાવરા            | નાગેશ્વર          | ૫૪          |
| <u>નાગેશ્વર</u>  | પરાસલી તીર્થ      | ૫૮          |
| પરાસલી           | દેવાસ             | ૧૧૨         |
| દેવાસ            | <b>ध</b> न्होर    | 33          |
| <b>छन्हो</b> २   | <b>ও</b> প্তপ্ত ল | ૫૫          |
| ઉજ્જેન           | મક્ષિજી           | ४०          |
| <u> धन्होर</u>   | માંડવ ગઢ          | 90          |
| માંડવગઢ          | ધાર               | ૩૫          |
| ઘાર              | અમીઝરા            | २०          |
| અમીઝરા           | ભોપાવર            | 99          |
| ભોપાવર           | મોહનખેડા          | 95          |
| <u>ઓહનખેડા</u>   | રાજગઢ             | ૧૨          |
| <u> મંદસોર</u>   | વહી               | የ૪          |
| વડોદરા           | અલીરાજપુર         | १४५         |
| અલીરાજપુર        | લક્ષણ             |             |
| લક્ષ્મણી         | કુક્ષી            | ૩૫          |
| કુ્સી            | બડવાની            | <b>૨</b> ૯  |
| બડવાની           | ચુલગીરી           | ૧૫          |
| ચુલગીરી          | ખંડગાંવ           | <u> 53</u>  |
| ખંડગાંવ          | ખંડવા             | <u>ک</u>    |
| <u> ખંડવા</u>    | નરસીંગપુર         | 330         |
| નરસીંગપુર        | જબલપુર            | 120         |
| જબલપૈંડ          | સતના              | ૧૩૫         |
| सतन।             | ખજુરાહો           | ४७          |
| <u>ખજુરાહો</u>   | <u>કુંડલપુર</u>   | <u> ૧૧૨</u> |
|                  | _                 |             |

| . અતર              |                  |             |
|--------------------|------------------|-------------|
| ક્યાંથી            | ક્યાં સુધી       | કિ.મી.      |
| કુંકલપુર           | રેપનીગીરી        | રપ          |
| રેપનીગીરી          | <u>દ્રોણગીરી</u> | 90          |
| <u>હ્રો</u> ણગીરી  | ટીકમગઢ           | ৭০৩         |
| ટીકમગઢ             | ઝાંસી            | eо          |
| <b>ુવાલિયર</b>     | સોનગીરી          | ঀ৹४         |
| સોનગીરી            | શિરપુર           | 58          |
| શિરપુર             | બ્યાવર           | <b>૧૯૩</b>  |
| બ્યાવર             | ભોપાલ            | ७९          |
| પશ્ચિમ             | ભંગાળ કાજ્ય      | 2           |
| હાવરા સ્ટે.        | કલકત્તા          | น           |
| કલકત્તા            | જીયાગંજ          | <b>২</b> ૧७ |
| જીયાગંજ            | અજીમગંજ          | 8           |
| જીયાગંજ            | ભાગલપુર          | २३२         |
| જીયાગંજ            | મુર્શીદાબાદ      | e           |
| કુમારડી            | મહુઘા            | 3           |
| તિલુકી             | બબાકોડ           | <u>~</u>    |
| કલકત્તા            | વર્દ્યમાન        | ૯૫          |
| વર્દ્યમાન          | દુર્ગાપુર        | ક ર         |
| દુર્ગાપુર          | આસનસોલ           | ૪૨          |
| ઓ                  | રેસ્સા રાજ્ય     |             |
| કલકત્તા            | धनजाह            | <b>૨૧</b> ૬ |
| घनजाह              | ગયા              | २०२         |
| 기리! ,              | મુગલસરાય         | <b>૧૯૩</b>  |
| જીયાગંજ            | ભાલુચર           | ર           |
| કલકત્તા            | ખડગપુર           | 980         |
| ખડગપુર             | ಕ೭ಕ              | ₹८0         |
| 858                | <u> ખંડગીરી</u>  | 37          |
| <u> ખંડગીરી</u>    | ઉદયગીરી          | 90          |
| ઉદયગીરી            | જગન્નાથપુર       | ૧૫૮         |
| <u> ४जन्नाथपुर</u> | વિજયનગર          | <b>૨૧૫</b>  |
| વિજયનગર            | વિશાખાપટ્ટમ      | પ્ય         |
| વિશાખાપટ્ટમ        | રાજમહેન્દ્રી     | २ २७        |
| વિજયનગર            | ગુન્દુર          | 80          |
| 858                | ભુવનેશ્વર        | ४०          |
| જગન્નાથપુરી        | સાક્ષીગોપાલ      |             |
| <u>કિશનગંજ</u>     | ગોરીપુર          | ₹0          |
| વિજયનગર            | ગૌહાટી           | <b>૨</b> ૦  |
| <b>उ</b> त्तर      | પ્રદેશ રાજ્ય     |             |
| બનારસ              | સિંહપુરી         | <u>e</u>    |
| સિંહપુરી           | ચંદ્રપુરી        | ૨૧          |
| બનારસ              | વારાણસી          | g           |
| जनारस              | ભદૈની            | <u> 7</u>   |
| બનારસ              | ભેલુપુર          | 3           |
| <u>ભેલુપુર</u>     | અલ્ફાબાદ         | ૧૨૬         |
| અલ્હાબાદ           | કોસંબી           | <b>73</b>   |
| અલ્હાબાદ           | પયોભા            | ۷٥          |