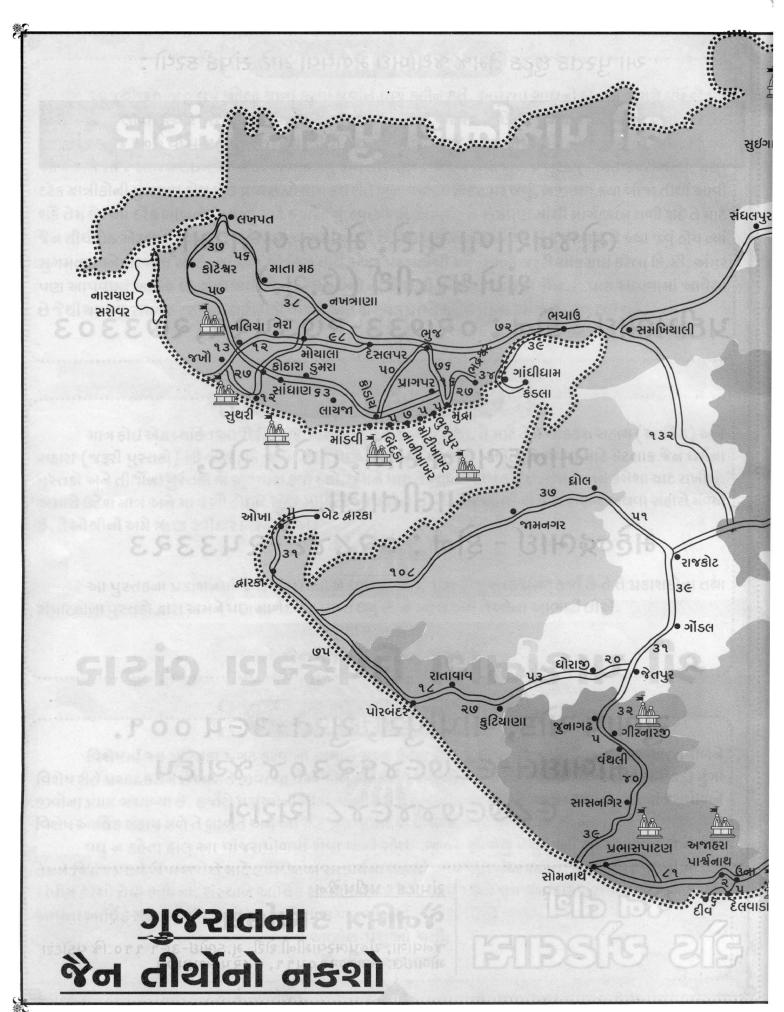

### ગુજરાતમાં આવેલ જેન તીર્થોના કિ.મી. અંતર

#### <u>વડોદરાથી</u>

અમદાવાદ ૧૨૦ શંખેશ્વર ૨૯૦ પાલીતાણા ૨૪૦(વાચા તારાપુર) ભૂજ ૪૬૦ (વાચા તારાપુર) વિસ્મગામ ૧૮૫ સુરત ૧७૦ ભદ્રેશ્વર ૪૦૦ (વાચા તારાપુર)

#### અમદાવાદ-માઉન્ટ આ<u>બ</u>

રર૧ (વાચા મહેસાણા) અમદાવાદ-કલોલ રલ્ કલોલ-મહેસાણા ૪૦ મહેસાણા-ઊંઝા રલ્ ઊંઝા-સિદ્ધપુર ૧૪ સિદ્ધપુર-પાલનપુર ૩૦ પાલનપુર-બાલારામ ૧૫ બાલારામ-આબુ રોડ ૩૬ આબુ રોડ-માઉન્ટ આબુ ર૮

#### અમદાવાદ-પાલીતાણા

૨૧૮/૨૨૫ અમદાવાદ-સરખેજ ૧૨ સરખેજ-ભાવળા ૨૩ ભાવળા-બગોદરા ૨૮ ભગોદરા-ઘંધુકા ૪૩ દાંધુકા-બરવાળા ૨૯ બરવાળા-વલ્લભીપુર ૩૧ વલ્લભપુર-શિહોર ૨૧ શિહોર-સોનાગઢ ૮ સોનગઢ-પાલીતાણા ૨૩ અંબાજી-ખેડબ્રહ્યા ૪૯ ખેડલહા-ઇડર ૨૪ ยรर-ได้หติศาย २४ हिंभतनगर-प्रांतिष २३ પ્રાંતિજ-અમદાવાદ ૫૮ જોદ્યપુર-નાગોર ૧૩૮ જોદ્યપુર-મંડોર ૯ મંડોર-બાવરી ૩૮

#### પાલીતાણાથી

અમદાવાદ રરપ વડોદરા રહ૦ શંખેશ્વર ૨૮૦ જૂનાગઢ ૨૪૦ (વાચા ગોંડલ) જૂનાગઢ ૩૫૦ (વાચા સોમનાથ) ભદ્રેશ્વર ૪૪૦

#### અમદાવાદ-માઉન્ટ આબુ

રરહ (વાચા અંબાજી) અમદાવાદ-પ્રાંતિજ ૫૮ પ્રાંતિજ-હિંમતનગર ૨૩ હિંમતનગર-ઇડર ૨૪ ઇડર-ખેડબ્રહ્ના ૨૪ ખેડબ્રહ્ના-અંબાજી ૪૯ અંબાજી-આબુ રોડ ૨૧ આબુ રોડ-મા. આબુ ૨૮

#### અમદાવાદ-શંખેશ્વર

અમદાવાદ-વિરમગામ કર વિસ્મગામ-માંડલા ૨૪ માંડલ-દસાડા ૧૦ દસાડા-શંખેશ્વર ૨૩ અમદાવાદ-વારંગા ૧૪૦ અમદાવાદ-મહેસાણા હ્રદ મહેસાણા-વિસનગર ૨૦ વિસનગર-ખેરાલ ૨७ ખેરાલુ-તારંગા ૧૫ બાંબરી-ખેરપા ૧૬ ખેરપા-ખીવસર ૩૯ ખીવસર-નાગોર ૪૦ જોદ્યપુર-રાણકપુર ૧૬૯ જોદાપુર-રોહટ ૪૦ રોહ્ટ-પાલી ૩૦ પલી-સાંડેરાવ પર સાંડેરાવ-રાણકપુર ૪૬

#### શંખેશ્વરથી

અમદાવાદ ૧૨૦ વિરમગામ ७० પાલીતાણા ૨૮૦ ભૂજ ૨૬૦ પાલનપુર ૧૨૦ પાલનપુર ૧૨૦ વડોદરા ૨૪૦

#### અમદાવાદ-ઉદેપુર

રપપ (વાચા કેશરિયાજી) અમદાવાદ-હિંમતનગર હલ્ હિંમતનગર-શામળાજી ૪૬ શામળાજી-રતનપુર ૧૦ રતનપુર-ખેરવાડા ૩૯ ખેરવાડા-કેશરિયાજી ૧૫ કેશરિયાજી-ઉદેપુર ૬૫ (રીખભદેવ)