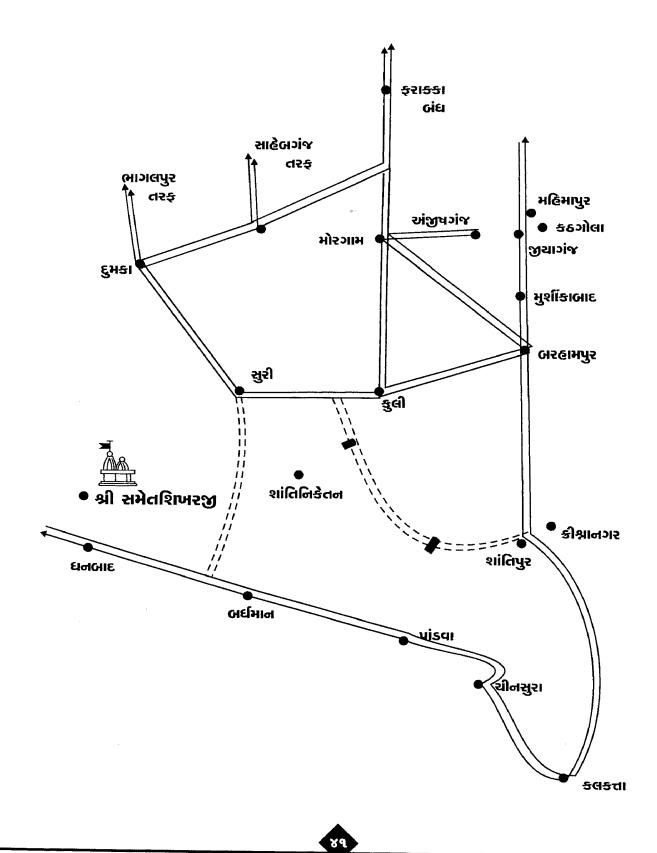

ર્થો નો નક્શો



## राषस्थानना श्रेन तीर्थों नो नङ्शो



#### राषस्थानना क्षेन तीर्थो नो नङशो પાલી દ્યાણેરાવ †azs સાદડી QO આહોર તખતગઢ ई।सना બાલી રાણસ્પુર મુંડારા સાંડેરાવ पठ જાલોર તરફ C ٩3 ઉદયપુર તરફ બેરનપુરા સેવાડી ç શીવગંજ બીજાપુર હન્યુલી ૨૧ રાતા મહાવીર 90 કોલરગઢ બેડા 90 જાલોર वाह्या 💯 d5\$ ? 50 **पीन्डवाडा** શિરોહી રોક 🏪 શિરોહી બામણવાડા 96 અત્રરી કોજસ મીરપુર 👭 6 99 नान्हिया જસવંતપુરા તરક સરૂપગંજ ረ 📶 પાવાપુરી ભીમાણા દાંતરાઇ 60 કીવરલી અચલગઢ સાંચોર શિરોડી はらむ ઓર **એકા**તાલા e પાર્શ્વનાથ ઇશ્વાલ-ઉદેપુર ં દેલવાડા ભેરૂતારક 📆 History વરમાણ 99 કરોતી માઉન્ટઆબુ રેવદર દાનેરા q5\$ આબુરોડ કુંભારીયા,અંબાજી, ઇડર, હિંમતનગર, અમદાવાદ દંતાણી <sup>૧૯</sup> મુંગથલા પાલનપુર, સિધ્ધપુર, મહેસાણાં, અમદાવાદ







### નાગેશ્વર આસપાસ ના જેન તીર્થો નો નક્શો















### <u> अंगाणना क्षेन तीर्थों नो नक्शो</u>



www.jainelibrary

### ભારતભરમાં આવેલ જેન તીર્થોના કિ.મી. અંતર

| ક્યાંથી                 | ક્યાં સુધી                | કિ.મી.          |
|-------------------------|---------------------------|-----------------|
|                         | પુજરાત રાજ્ય              |                 |
| ભીલાક                   | नंहीग्राभ                 | 9               |
| <u> जंहीत्राभ</u>       | વાપી                      | ۹6              |
| વાપી                    | તીથલ                      | રહ              |
| તીથલ                    | વલસાડ                     | ဖ               |
| વલસાડ                   | આલીપોર                    | 3 ર             |
| આલીપોર                  | તપોવન                     | ४२              |
| <u>તપોવન</u>            | નવસારી                    | હ