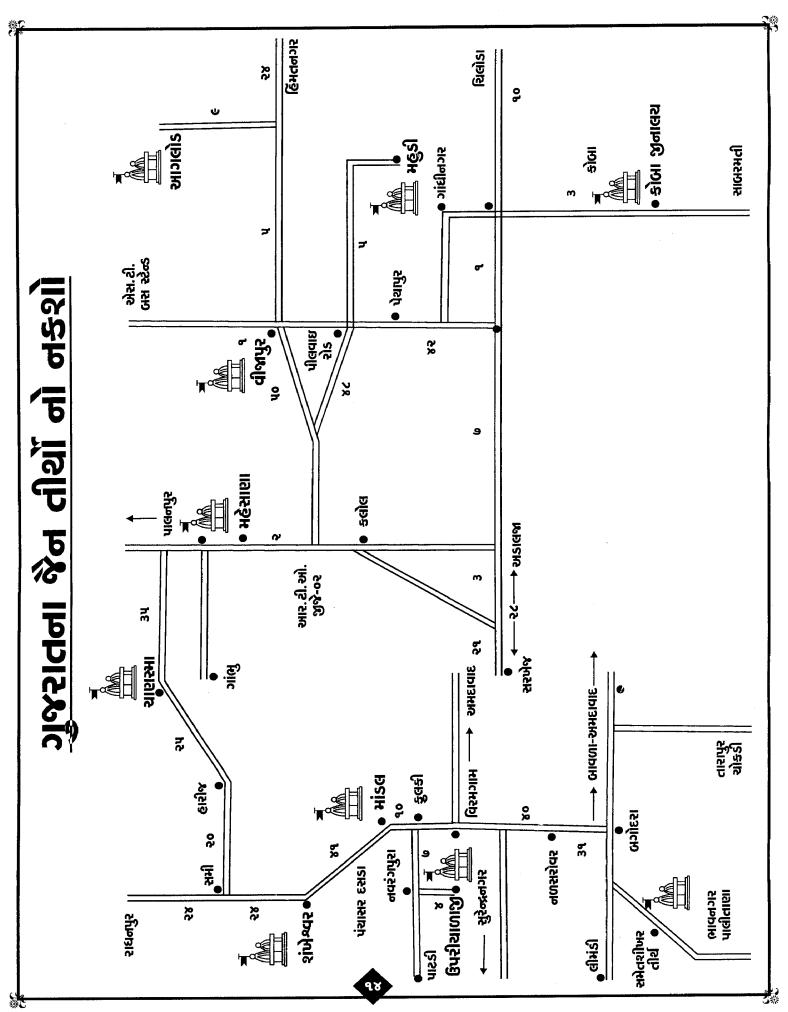

### ગુજરાતમાં આવેલ જેન તીર્થોના કિ.મી. અંતર

#### <u>વડોદરાથી</u>

અમદાવાદ ૧૨૦ શંખેશ્વર ૨૯૦ પાલીતાણા ૨૪૦(વાચા તારાપુર) ભૂજ ૪૬૦ (વાચા તારાપુર) વિસ્મગામ ૧૮૫ સુરત ૧७૦ ભદ્રેશ્વર ૪૦૦ (વાચા તારાપુર)

#### અમદાવાદ-માઉન્ટ આ<u>બ</u>

રર૧ (વાચા મહેસાણા) અમદાવાદ-કલોલ રલ્ કલોલ-મહેસાણા ૪૦ મહેસાણા-ઊંઝા રલ્ ઊંઝા-સિદ્ધપુર ૧૪ સિદ્ધપુર-પાલનપુર ૩૦ પાલનપુર-બાલારામ ૧૫ બાલારામ-આબુ રોડ ૩૬ આબુ રોડ-માઉન્ટ આબુ ર૮

#### અમદાવાદ-પાલીતાણા

૨૧૮/૨૨૫ અમદાવાદ-સરખેજ ૧૨ સરખેજ-ભાવળા ૨૩ ભાવળા-બગોદરા ૨૮ ભગોદરા-ઘંધુકા ૪૩ દાંધુકા-બરવાળા ૨૯ બરવાળા-વલ્લભીપુર ૩૧ વલ્લભપુર-શિહોર ૨૧ શિહોર-સોનાગઢ ૮ સોનગઢ-પાલીતાણા ૨૩ અંબાજી-ખેડબ્રહ્યા ૪૯ ખેડલહા-ઇડર ૨૪ ยรर-ได้หติศาย २४ हिंभतनगर-प्रांतिष २३ પ્રાંતિજ-અમદાવાદ ૫૮ જોદ્યપુર-નાગોર ૧૩૮ જોદ્યપુર-મંડોર ૯ મંડોર-બાવરી ૩૮

#### પાલીતાણાથી

અમદાવાદ રરપ વડોદરા રહ૦ શંખેશ્વર ૨૮૦ જૂનાગઢ ૨૪૦ (વાચા ગોંડલ) જૂનાગઢ ૩૫૦ (વાચા સોમનાથ) ભદ્રેશ્વર ૪૪૦

#### અમદાવાદ-માઉન્ટ આબુ

રરહ (વાચા અંબાજી) અમદાવાદ-પ્રાંતિજ ૫૮ પ્રાંતિજ-હિંમતનગર ૨૩ હિંમતનગર-ઇડર ૨૪ ઇડર-ખેડબ્રહ્ના ૨૪ ખેડબ્રહ્ના-અંબાજી ૪૯ અંબાજી-આબુ રોડ ૨૧ આબુ રોડ-મા. આબુ ૨૮

#### અમદાવાદ-શંખેશ્વર

અમદાવાદ-વિરમગામ કર વિસ્મગામ-માંડલા ૨૪ માંડલ-દસાડા ૧૦ દસાડા-શંખેશ્વર ૨૩ અમદાવાદ-વારંગા ૧૪૦ અમદાવાદ-મહેસાણા હ્રદ મહેસાણા-વિસનગર ૨૦ વિસનગર-ખેરાલ ૨७ ખેરાલુ-તારંગા ૧૫ બાંબરી-ખેરપા ૧૬ ખેરપા-ખીવસર ૩૯ ખીવસર-નાગોર ૪૦ જોદ્યપુર-રાણકપુર ૧૬૯ જોદાપુર-રોહટ ૪૦ રોહ્ટ-પાલી ૩૦ પલી-સાંડેરાવ પર સાંડેરાવ-રાણકપુર ૪૬

#### શંખેશ્વરથી

અમદાવાદ ૧૨૦ વિરમગામ ७० પાલીતાણા ૨૮૦ ભૂજ ૨૬૦ પાલનપુર ૧૨૦ પાલનપુર ૧૨૦ વડોદરા ૨૪૦

#### અમદાવાદ-ઉદેપુર

રપપ (વાચા કેશરિયાજી) અમદાવાદ-હિંમતનગર હલ્ હિંમતનગર-શામળાજી ૪૬ શામળાજી-રતનપુર ૧૦ રતનપુર-ખેરવાડા ૩૯ ખેરવાડા-કેશરિયાજી ૧૫ કેશરિયાજી-ઉદેપુર ૬૫ (રીખભદેવ)

#### <u>વડોદરા-ખંભાત-કલીર્ફુંડ-માતર</u>

વડોદરા-વાસદ રહ્યું વડોદરા-બોરસદ ૨૦ બોરસદ-ધર્મજ ૧૬ ધર્મજ-ખંભાત ૨૫ ખંભાત-તારાપુર ૨૦ તારાપુર-વટામણ ૩૦ વટામણ-ધોળકા ૩૨ ધોળકા-માતર ૩૦ માતર-ખેડા ૬ ખેડા-આણંદ ૪૪ આણંદ-વાસદ ૧૫

ઝગડીયા-ભરૂચ ૨૬ ભરૂચ-ગાંધાર ૫૦ ગાંધાર-કાવી ७૩ કાવી-બોરસદ ૯૬ બોરસદ-ખંભાત ૬૧ ખંભાત-વડોદરા ૮૫

#### <u>તારંગા-માઉન્ટ આબુ</u>

૧૦૧ તારંગા-દાંતા ૩૦ દાંતા-અંબાજી ૨૨ અંબાજી-આબુ રોડ ૨૧ આબુ રોડ-મા. આબુ ૨૮ કચ્છ જિલ્લાનાં તીર્થો ગાંદીદામ-ભદ્રેશ્વર ૩૫ ભદ્રેશ્વર-છસરા ૧૦ છસરા-ગુંદાલા હ ગુંદાલા-મુન્દ્રા ૧૦

વડોદરાથી અંતર શંખેશ્વર ૨૪૦ પાલીતાણા ૨૮૦ સુમેરુ ૪૦ અમોકાર ૧૫ ઝગડીચા ૧૦૦ કાવી ૧૧૦ પાવાગઢ ૧૪૫ ડભોઇ ૩૨

#### વડોદરા-ડભોઇ-પાવાગઢ

વકોદરા-કભોઇ ૩૨ કભોઇ-બોકેલી ૪૦ બોકેલી-પાવાગઢ ૩૫ પાવાગઢ-હાલોલ ૮ હાલોલ-પારોલી ૧૩ પારોલી-હાલોલ ૧૩ હાલોલ-વકોદરા ૩૮

#### અમદાવાદ-મહુડી-આગલોડ

અમદાવાદ-કોબા રર કોબા-ગાંઘીનગર પ ગાંઘીનગર-મહુડી ૪૦ મહુડી-વીજાપુર ૧૩ વીજાપુર-આગલોડ ૧૪ વીજાપુર-અમદાવાદ ૦૦ મહેાણા-વીજાપુર ૫૦ અમદાવાદ-સરખેજ ૧૨ સરખેજ-બાવળા ૨૨ બાવળા-કલીકુંડ ૧૫