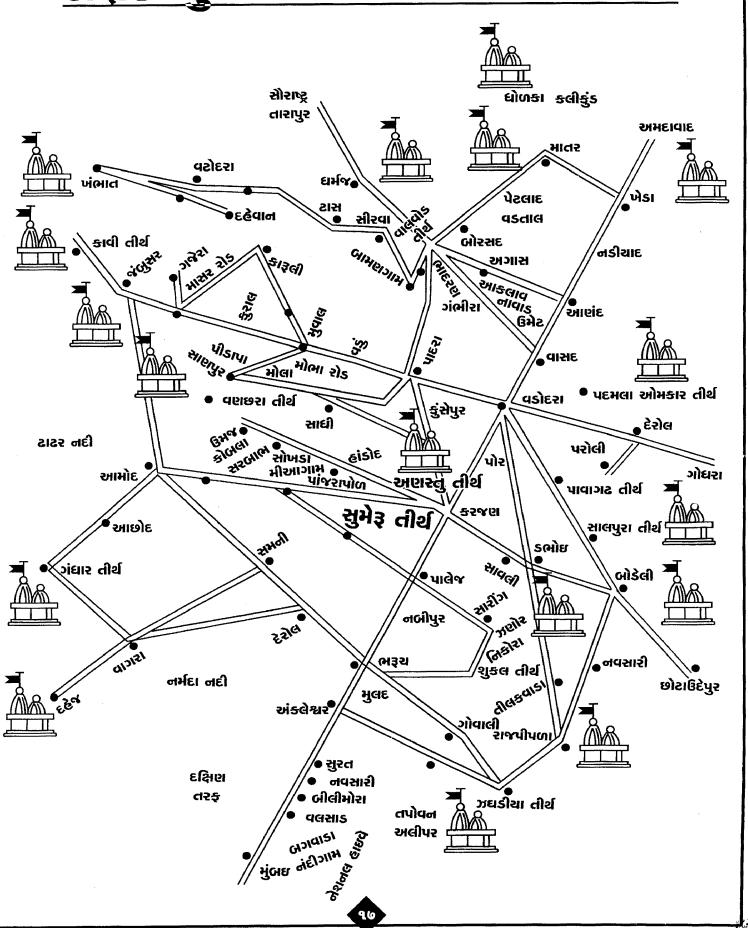

### ગુજરાતમાં આવેલ જેન તીર્થોના કિ.મી. અંતર

#### <u>તારંગા-માઉન્ટ આબુ</u>

૧૦૧ તારંગા-દાંતા ૩૦ દાંતા-અંબાજી ૨૨ અંબાજી-આબુ રોડ ૨૧ આબુ રોડ-મા. આબુ ૨૮ કચ્છ જિલ્લાનાં તીર્થો ગાંદીદામ-ભદ્રેશ્વર ૩૫ ભદ્રેશ્વર-છસરા ૧૦ છસરા-ગુંદાલા હ ગુંદાલા-મુન્દ્રા ૧૦

વડોદરાથી અંતર શંખેશ્વર ૨૪૦ પાલીતાણા ૨૮૦ સુમેરુ ૪૦ અમોકાર ૧૫ ઝગડીચા ૧૦૦ કાવી ૧૧૦ પાવાગઢ ૧૪૫ ડભોઇ ૩૨

#### વડોદરા-ડભોઇ-પાવાગઢ

વકોદરા-કભોઇ ૩૨ કભોઇ-બોકેલી ૪૦ બોકેલી-પાવાગઢ ૩૫ પાવાગઢ-હાલોલ ૮ હાલોલ-પારોલી ૧૩ પારોલી-હાલોલ ૧૩ હાલોલ-વકોદરા ૩૮