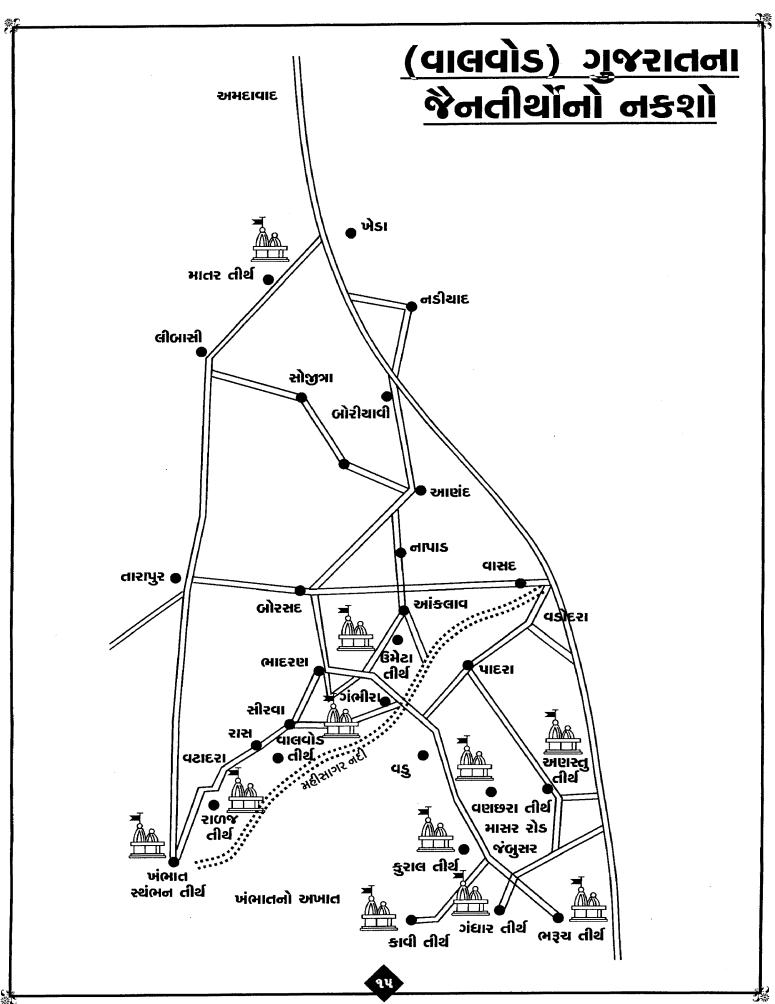

### ગુજરાતમાં આવેલ જેન તીર્થોના કિ.મી. અંતર

#### <u>વડોદરાથી</u>

અમદાવાદ ૧૨૦ શંખેશ્વર ૨૯૦ પાલીતાણા ૨૪૦(વાચા તારાપુર) ભૂજ ૪૬૦ (વાચા તારાપુર) વિસ્મગામ ૧૮૫ સુરત ૧७૦ ભદ્રેશ્વર ૪૦૦ (વાચા તારાપુર)

#### અમદાવાદ-માઉન્ટ આ<u>બ</u>

રર૧ (વાચા મહેસાણા) અમદાવાદ-કલોલ રલ્ કલોલ-મહેસાણા ૪૦ મહેસાણા-ઊંઝા રલ્ ઊંઝા-સિદ્ધપુર ૧૪ સિદ્ધપુર-પાલનપુર ૩૦ પાલનપુર-બાલારામ ૧૫ બાલારામ-આબુ રોડ ૩૬ આબુ રોડ-માઉન્ટ આબુ ર૮

#### અમદાવાદ-પાલીતાણા

૨૧૮/૨૨૫ અમદાવાદ-સરખેજ ૧૨ સરખેજ-ભાવળા ૨૩ ભાવળા-બગોદરા ૨૮ ભગોદરા-ઘંધુકા ૪૩ દાંધુકા-બરવાળા ૨૯ બરવાળા-વલ્લભીપુર ૩૧ વલ્લભપુર-શિહોર ૨૧ શિહોર-સોનાગઢ ૮ સોનગઢ-પાલીતાણા ૨૩ અંબાજી-ખેડબ્રહ્યા ૪૯ ખેડલહા-ઇડર ૨૪ ยรर-ได้หติศาย २४ हिंभतनगर-प्रांतिष २३ પ્રાંતિજ-અમદાવાદ ૫૮ જોદ્યપુર-નાગોર ૧૩૮ જોદ્યપુર-મંડોર ૯ મંડોર-બાવરી ૩૮

#### પાલીતાણાથી

અમદાવાદ રરપ વડોદરા રહ૦ શંખેશ્વર ૨૮૦ જૂનાગઢ ૨૪૦ (વાચા ગોંડલ) જૂનાગઢ ૩૫૦ (વાચા સોમનાથ) ભદ્રેશ્વર ૪૪૦

#### અમદાવાદ-માઉન્ટ આબુ

રરહ (વાચા અંબાજી) અમદાવાદ-પ્રાંતિજ ૫૮ પ્રાંતિજ-હિંમતનગર ૨૩ હિંમતનગર-ઇડર ૨૪ ઇડર-ખેડબ્રહ્ના ૨૪ ખેડબ્રહ્ના-અંબાજી ૪૯ અંબાજી-આબુ રોડ ૨૧ આબુ રોડ-મા. આબુ ૨૮

#### અમદાવાદ-શંખેશ્વર

અમદાવાદ-વિરમગામ કર વિસ્મગામ-માંડલા ૨૪ માંડલ-દસાડા ૧૦ દસાડા-શંખેશ્વર ૨૩ અમદાવાદ-વારંગા ૧૪૦ અમદાવાદ-મહેસાણા હ્રદ મહેસાણા-વિસનગર ૨૦ વિસનગર-ખેરાલ ૨७ ખેરાલુ-તારંગા ૧૫ બાંબરી-ખેરપા ૧૬ ખેરપા-ખીવસર ૩૯ ખીવસર-નાગોર ૪૦ જોદ્યપુર-રાણકપુર ૧૬૯ જોદાપુર-રોહટ ૪૦ રોહ્ટ-પાલી ૩૦ પલી-સાંડેરાવ પર સાંડેરાવ-રાણકપુર ૪૬

#### શંખેશ્વરથી

અમદાવાદ ૧૨૦ વિરમગામ ७० પાલીતાણા ૨૮૦ ભૂજ ૨૬૦ પાલનપુર ૧૨૦ પાલનપુર ૧૨૦ વડોદરા ૨૪૦

#### અમદાવાદ-ઉદેપુર

રપપ (વાચા કેશરિયાજી) અમદાવાદ-હિંમતનગર હલ્ હિંમતનગર-શામળાજી ૪૬ શામળાજી-રતનપુર ૧૦ રતનપુર-ખેરવાડા ૩૯ ખેરવાડા-કેશરિયાજી ૧૫ કેશરિયાજી-ઉદેપુર ૬૫ (રીખભદેવ)

#### <u>વડોદરા-ખંભાત-કલીર્ફુંડ-માતર</u>

વડોદરા-વાસદ રહ્યું વડોદરા-બોરસદ ૨૦ બોરસદ-ધર્મજ ૧૬ ધર્મજ-ખંભાત ૨૫ ખંભાત-તારાપુર ૨૦ તારાપુર-વટામણ ૩૦ વટામણ-ધોળકા ૩૨ ધોળકા-માતર ૩૦ માતર-ખેડા ૬ ખેડા-આણંદ ૪૪ આણંદ-વાસદ ૧૫

ઝગડીયા-ભરૂચ ૨૬ ભરૂચ-ગાંધાર ૫૦ ગાંધાર-કાવી ७૩ કાવી-બોરસદ ૯૬ બોરસદ-ખંભાત ૬૧ ખંભાત-વડોદરા ૮૫

#### <u>તારંગા-માઉન્ટ આબુ</u>

૧૦૧ તારંગા-દાંતા ૩૦ દાંતા-અંબાજી ૨૨ અંબાજી-આબુ રોડ ૨૧ આબુ રોડ-મા. આબુ ૨૮ કચ્છ જિલ્લાનાં તીર્થો ગાંદીદામ-ભદ્રેશ્વર ૩૫ ભદ્રેશ્વર-છસરા ૧૦ છસરા-ગુંદાલા હ ગુંદાલા-મુન્દ્રા ૧૦

વડોદરાથી અંતર શંખેશ્વર ૨૪૦ પાલીતાણા ૨૮૦ સુમેરુ ૪૦ અમોકાર ૧૫ ઝગડીચા ૧૦૦ કાવી ૧૧૦ પાવાગઢ ૧૪૫ ડભોઇ ૩૨

#### વડોદરા-ડભોઇ-પાવાગઢ

વકોદરા-કભોઇ ૩૨ કભોઇ-બોકેલી ૪૦ બોકેલી-પાવાગઢ ૩૫ પાવાગઢ-હાલોલ ૮ હાલોલ-પારોલી ૧૩ પારોલી-હાલોલ ૧૩ હાલોલ-વકોદરા ૩૮

#### અમદાવાદ-મહુડી-આગલોડ

અમદાવાદ-કોબા રર કોબા-ગાંઘીનગર પ ગાંઘીનગર-મહુડી ૪૦ મહુડી-વીજાપુર ૧૩ વીજાપુર-આગલોડ ૧૪ વીજાપુર-અમદાવાદ ૦૦ મહેાણા-વીજાપુર ૫૦ અમદાવાદ-સરખેજ ૧૨ સરખેજ-બાવળા ૨૨ બાવળા-કલીકુંડ ૧૫