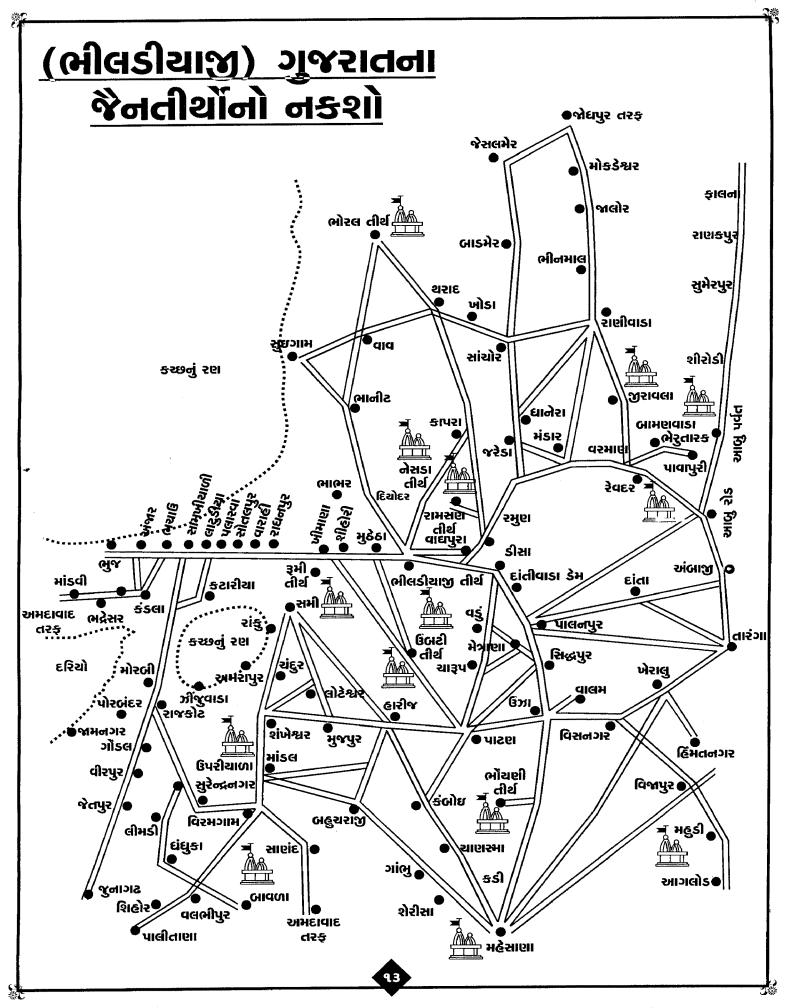

### ગુજરાતમાં આવેલ જેન તીર્થોના કિ.મી. અંતર

#### <u>વડોદરાથી</u>

અમદાવાદ ૧૨૦ શંખેશ્વર ૨૯૦ પાલીતાણા ૨૪૦(વાચા તારાપુર) ભૂજ ૪૬૦ (વાચા તારાપુર) વિસ્મગામ ૧૮૫ સુરત ૧७૦ ભદ્રેશ્વર ૪૦૦ (વાચા તારાપુર)

#### અમદાવાદ-માઉન્ટ આ<u>બ</u>

રર૧ (વાચા મહેસાણા) અમદાવાદ-કલોલ રલ્ કલોલ-મહેસાણા ૪૦ મહેસાણા-ઊંઝા રલ્ ઊંઝા-સિદ્ધપુર ૧૪ સિદ્ધપુર-પાલનપુર ૩૦ પાલનપુર-બાલારામ ૧૫ બાલારામ-આબુ રોડ ૩૬ આબુ રોડ-માઉન્ટ આબુ ર૮

#### અમદાવાદ-પાલીતાણા

૨૧૮/૨૨૫ અમદાવાદ-સરખેજ ૧૨ સરખેજ-ભાવળા ૨૩ ભાવળા-બગોદરા ૨૮ ભગોદરા-ઘંધુકા ૪૩ દાંધુકા-બરવાળા ૨૯ બરવાળા-વલ્લભીપુર ૩૧ વલ્લભપુર-શિહોર ૨૧ શિહોર-સોનાગઢ ૮ સોનગઢ-પાલીતાણા ૨૩ અંબાજી-ખેડબ્રહ્યા ૪૯ ખેડલહા-ઇડર ૨૪ ยรर-ได้หติศาย २४ हिंभतनगर-प्रांतिष २३ પ્રાંતિજ-અમદાવાદ ૫૮ જોદ્યપુર-નાગોર ૧૩૮ જોદ્યપુર-મંડોર ૯ મંડોર-બાવરી ૩૮

#### પાલીતાણાથી

અમદાવાદ રરપ વડોદરા રહ૦ શંખેશ્વર ૨૮૦ જૂનાગઢ ૨૪૦ (વાચા ગોંડલ) જૂનાગઢ ૩૫૦ (વાચા સોમનાથ) ભદ્રેશ્વર ૪૪૦

#### અમદાવાદ-માઉન્ટ આબુ

રરહ (વાચા અંબાજી) અમદાવાદ-પ્રાંતિજ ૫૮ પ્રાંતિજ-હિંમતનગર ૨૩ હિંમતનગર-ઇડર ૨૪ ઇડર-ખેડબ્રહ્ના ૨૪ ખેડબ્રહ્ના-અંબાજી ૪૯ અંબાજી-આબુ રોડ ૨૧ આબુ રોડ-મા. આબુ ૨૮

#### અમદાવાદ-શંખેશ્વર

અમદાવાદ-વિરમગામ કર વિસ્મગામ-માંડલા ૨૪ માંડલ-દસાડા ૧૦ દસાડા-શંખેશ્વર ૨૩ અમદાવાદ-વારંગા ૧૪૦ અમદાવાદ-મહેસાણા હ્રદ મહેસાણા-વિસનગર ૨૦ વિસનગર-ખેરાલ ૨७ ખેરાલુ-તારંગા ૧૫ બાંબરી-ખેરપા ૧૬ ખેરપા-ખીવસર ૩૯ ખીવસર-નાગોર ૪૦ જોદ્યપુર-રાણકપુર ૧૬૯ જોદાપુર-રોહટ ૪૦ રોહ્ટ-પાલી ૩૦ પલી-સાંડેરાવ પર સાંડેરાવ-રાણકપુર ૪૬

#### શંખેશ્વરથી

અમદાવાદ ૧૨૦ વિરમગામ ७० પાલીતાણા ૨૮૦ ભૂજ ૨૬૦ પાલનપુર ૧૨૦ પાલનપુર ૧૨૦ વડોદરા ૨૪૦

#### અમદાવાદ-ઉદેપુર

રપપ (વાચા કેશરિયાજી) અમદાવાદ-હિંમતનગર હલ્ હિંમતનગર-શામળાજી ૪૬ શામળાજી-રતનપુર ૧૦ રતનપુર-ખેરવાડા ૩૯ ખેરવાડા-કેશરિયાજી ૧૫ કેશરિયાજી-ઉદેપુર ૬૫ (રીખભદેવ)

#### <u>વડોદરા-ખંભાત-કલીર્ફુંડ-માતર</u>

વડોદરા-વાસદ રહ્યું વડોદરા-બોરસદ ૨૦ બોરસદ-ધર્મજ ૧૬ ધર્મજ-ખંભાત ૨૫ ખંભાત-તારાપુર ૨૦ તારાપુર-વટામણ ૩૦ વટામણ-ધોળકા ૩૨ ધોળકા-માતર ૩૦ માતર-ખેડા ૬ ખેડા-આણંદ ૪૪ આણંદ-વાસદ ૧૫

ઝગડીયા-ભરૂચ ૨૬ ભરૂચ-ગાંધાર ૫૦ ગાંધાર-કાવી ७૩ કાવી-બોરસદ ૯૬ બોરસદ-ખંભાત ૬૧ ખંભાત-વડોદરા ૮૫

#### <u>તારંગા-માઉન્ટ આબુ</u>

૧૦૧ તારંગા-દાંતા ૩૦ દાંતા-અંબાજી ૨૨ અંબાજી-આબુ રોડ ૨૧ આબુ રોડ-મા. આબુ ૨૮ કચ્છ જિલ્લાનાં તીર્થો ગાંદીદામ-ભદ્રેશ્વર ૩૫ ભદ્રેશ્વર-છસરા ૧૦ છસરા-ગુંદાલા હ ગુંદાલા-મુન્દ્રા ૧૦

વડોદરાથી અંતર શંખેશ્વર ૨૪૦ પાલીતાણા ૨૮૦ સુમેરુ ૪૦ અમોકાર ૧૫ ઝગડીચા ૧૦૦ કાવી ૧૧૦ પાવાગઢ ૧૪૫ ડભોઇ ૩૨

#### વડોદરા-ડભોઇ-પાવાગઢ

વકોદરા-કભોઇ ૩૨ કભોઇ-બોકેલી ૪૦ બોકેલી-પાવાગઢ ૩૫ પાવાગઢ-હાલોલ ૮ હાલોલ-પારોલી ૧૩ પારોલી-હાલોલ ૧૩ હાલોલ-વકોદરા ૩૮

#### અમદાવાદ-મહુડી-આગલોડ

અમદાવાદ-કોબા રર કોબા-ગાંઘીનગર પ ગાંઘીનગર-મહુડી ૪૦ મહુડી-વીજાપુર ૧૩ વીજાપુર-આગલોડ ૧૪ વીજાપુર-અમદાવાદ ૦૦ મહેાણા-વીજાપુર ૫૦ અમદાવાદ-સરખેજ ૧૨ સરખેજ-બાવળા ૨૨ બાવળા-કલીકુંડ ૧૫