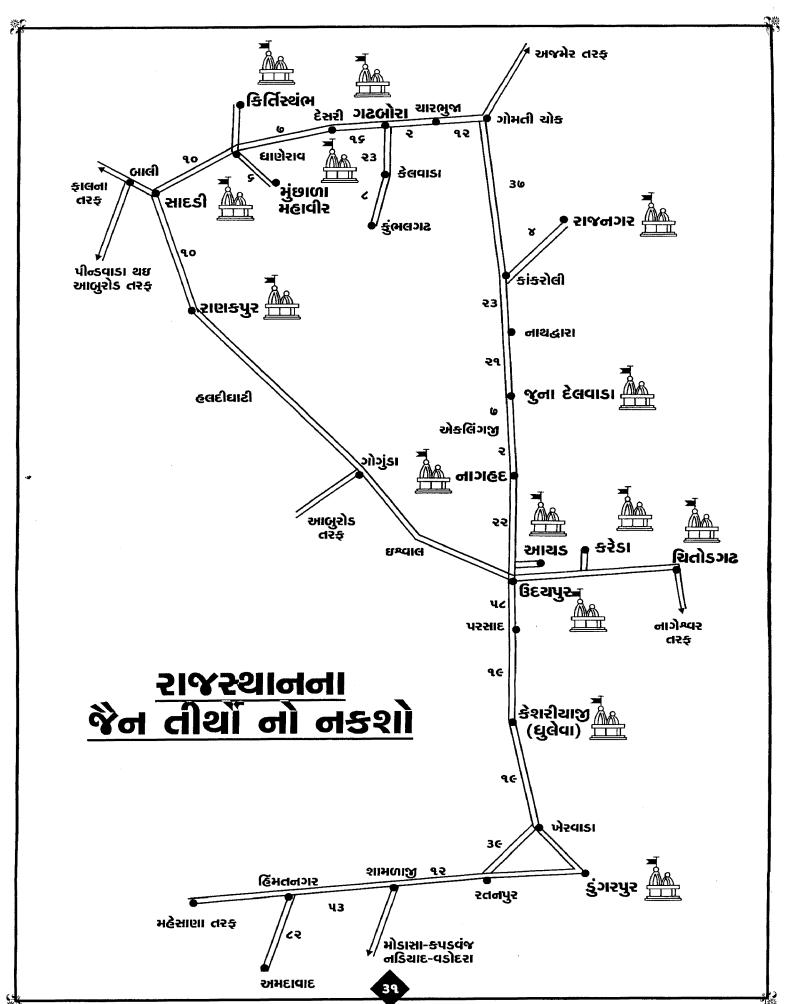

## राषस्थानना श्रेन तीर्थों नो नङ्शो

#### राषस्थानना क्षेन तीर्थो नो नङशो પાલી દ્યાણેરાવ †azs સાદડી QO આહોર તખતગઢ ई।सना બાલી રાણસ્પુર મુંડારા સાંડેરાવ पठ જાલોર તરફ C ٩3 ઉદયપુર તરફ બેરનપુરા સેવાડી ç શીવગંજ બીજાપુર હન્યુલી ૨૧ રાતા મહાવીર 90 કોલરગઢ બેડા 90 જાલોર वाह्या 💯 d5\$ ? 50 **पीन्डवाडा** શિરોહી રોક 🏪 શિરોહી બામણવાડા 96 અત્રરી કોજસ મીરપુર 👭 6 99 नान्हिया જસવંતપુરા તરક સરૂપગંજ ረ 📶 પાવાપુરી ભીમાણા દાંતરાઇ 60 કીવરલી અચલગઢ સાંચોર શિરોડી はらむ ઓર **એકા**તાલા e પાર્શ્વનાથ ઇશ્વાલ-ઉદેપુર ં દેલવાડા ભેરૂતારક 📆 History વરમાણ 99 કરોતી માઉન્ટઆબુ રેવદર દાનેરા q5\$ આબુરોડ કુંભારીયા,અંબાજી, ઇડર, હિંમતનગર, અમદાવાદ દંતાણી <sup>૧૯</sup> મુંગથલા પાલનપુર, સિધ્ધપુર, મહેસાણાં, અમદાવાદ