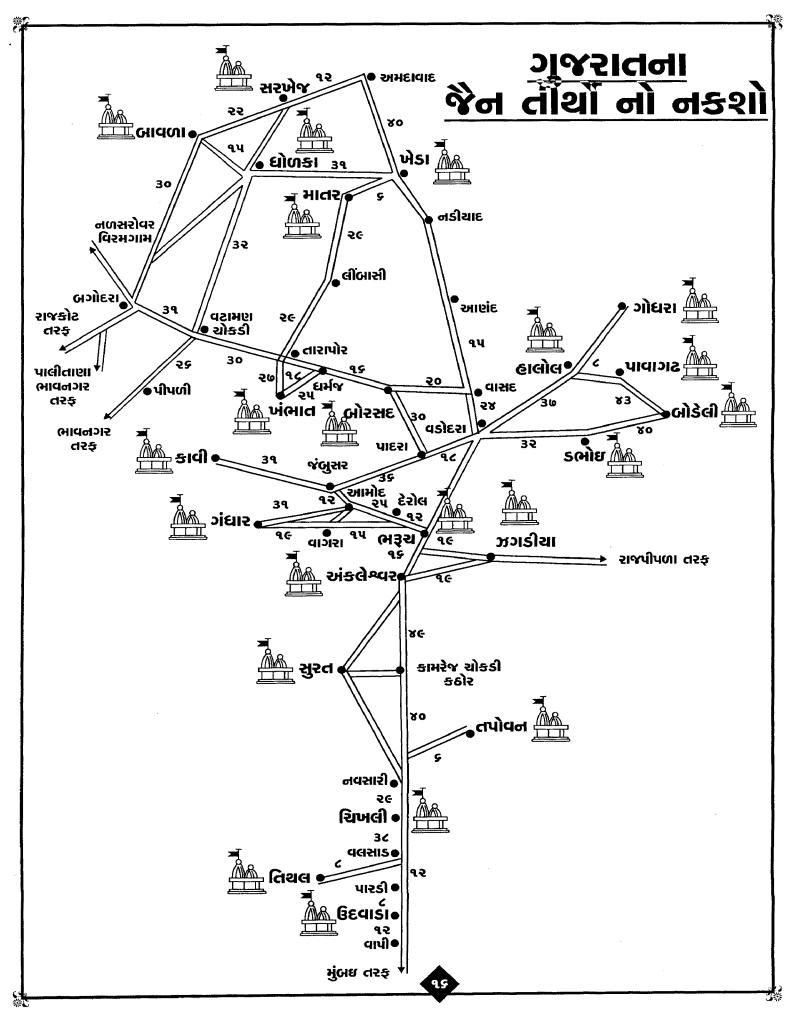

### ગુજરાતમાં આવેલ જેન તીર્થોના કિ.મી. અંતર

#### <u>વડોદરાથી</u>

અમદાવાદ ૧૨૦ શંખેશ્વર ૨૯૦ પાલીતાણા ૨૪૦(વાચા તારાપુર) ભૂજ ૪૬૦ (વાચા તારાપુર) વિસ્મગામ ૧૮૫ સુરત ૧७૦ ભદ્રેશ્વર ૪૦૦ (વાચા તારાપુર)

#### અમદાવાદ-પાલીતાણા

૨૧૮/૨૨૫ અમદાવાદ-સરખેજ ૧૨ સરખેજ-ભાવળા ૨૩ ભાવળા-બગોદરા ૨૮ ભગોદરા-ઘંધુકા ૪૩ દાંધુકા-બરવાળા ૨૯ બરવાળા-વલ્લભીપુર ૩૧ વલ્લભપુર-શિહોર ૨૧ શિહોર-સોનાગઢ ૮ સોનગઢ-પાલીતાણા ૨૩ અંબાજી-ખેડબ્રહ્યા ૪૯ ખેડલહા-ઇડર ૨૪ ยรर-ได้หติศาย २४ हिंभतनगर-प्रांतिष २३ પ્રાંતિજ-અમદાવાદ ૫૮ જોદ્યપુર-નાગોર ૧૩૮ જોદ્યપુર-મંડોર ૯ મંડોર-બાવરી ૩૮

#### પાલીતાણાથી

અમદાવાદ રરપ વડોદરા રહ૦ શંખેશ્વર ૨૮૦ જૂનાગઢ ૨૪૦ (વાચા ગોંડલ) જૂનાગઢ ૩૫૦ (વાચા સોમનાથ) ભદ્રેશ્વર ૪૪૦

#### અમદાવાદ-માઉન્ટ આબુ

રરહ (વાચા અંબાજી) અમદાવાદ-પ્રાંતિજ ૫૮ પ્રાંતિજ-હિંમતનગર ૨૩ હિંમતનગર-ઇડર ૨૪ ઇડર-ખેડબ્રહ્ના ૨૪ ખેડબ્રહ્ના-અંબાજી ૪૯ અંબાજી-આબુ રોડ ૨૧ આબુ રોડ-મા. આબુ ૨૮

#### અમદાવાદ-શંખેશ્વર

અમદાવાદ-વિરમગામ કર વિસ્મગામ-માંડલા ૨૪ માંડલ-દસાડા ૧૦ દસાડા-શંખેશ્વર ૨૩ અમદાવાદ-વારંગા ૧૪૦ અમદાવાદ-મહેસાણા હ્રદ મહેસાણા-વિસનગર ૨૦ વિસનગર-ખેરાલ ૨७ ખેરાલુ-તારંગા ૧૫ બાંબરી-ખેરપા ૧૬ ખેરપા-ખીવસર ૩૯ ખીવસર-નાગોર ૪૦ જોદ્યપુર-રાણકપુર ૧૬૯ જોદાપુર-રોહટ ૪૦ રોહ્ટ-પાલી ૩૦ પલી-સાંડેરાવ પર સાંડેરાવ-રાણકપુર ૪૬

#### શંખેશ્વરથી

અમદાવાદ ૧૨૦ વિરમગામ ७० પાલીતાણા ૨૮૦ ભૂજ ૨૬૦ પાલનપુર ૧૨૦ પાલનપુર ૧૨૦ વડોદરા ૨૪૦

#### અમદાવાદ-ઉદેપુર

રપપ (વાચા કેશરિયાજી) અમદાવાદ-હિંમતનગર હલ્ હિંમતનગર-શામળાજી ૪૬ શામળાજી-રતનપુર ૧૦ રતનપુર-ખેરવાડા ૩૯ ખેરવાડા-કેશરિયાજી ૧૫ કેશરિયાજી-ઉદેપુર ૬૫ (રીખભદેવ)

#### <u>વડોદરા-ખંભાત-કલીર્ફુંડ-માતર</u>

વડોદરા-વાસદ રહ્યું વડોદરા-બોરસદ ૨૦ બોરસદ-ધર્મજ ૧૬ ધર્મજ-ખંભાત ૨૫ ખંભાત-તારાપુર ૨૦ તારાપુર-વટામણ ૩૦ વટામણ-ધોળકા ૩૨ ધોળકા-માતર ૩૦ માતર-ખેડા ૬ ખેડા-આણંદ ૪૪ આણંદ-વાસદ ૧૫

ઝગડીયા-ભરૂચ ૨૬ ભરૂચ-ગાંધાર ૫૦ ગાંધાર-કાવી ७૩ કાવી-બોરસદ ૯૬ બોરસદ-ખંભાત ૬૧ ખંભાત-વડોદરા ૮૫

#### <u>તારંગા-માઉન્ટ આબુ</u>

૧૦૧ તારંગા-દાંતા ૩૦ દાંતા-અંબાજી ૨૨ અંબાજી-આબુ રોડ ૨૧ આબુ રોડ-મા. આબુ ૨૮ કચ્છ જિલ્લાનાં તીર્થો ગાંદીદામ-ભદ્રેશ્વર ૩૫ ભદ્રેશ્વર-છસરા ૧૦ છસરા-ગુંદાલા હ ગુંદાલા-મુન્દ્રા ૧૦

વડોદરાથી અંતર શંખેશ્વર ૨૪૦ પાલીતાણા ૨૮૦ સુમેરુ ૪૦ અમોકાર ૧૫ ઝગડીચા ૧૦૦ કાવી ૧૧૦ પાવાગઢ ૧૪૫ ડભોઇ ૩૨

#### વડોદરા-ડભોઇ-પાવાગઢ

વકોદરા-કભોઇ ૩૨ કભોઇ-બોકેલી ૪૦ બોકેલી-પાવાગઢ ૩૫ પાવાગઢ-હાલોલ ૮ હાલોલ-પારોલી ૧૩ પારોલી-હાલોલ ૧૩ હાલોલ-વકોદરા ૩૮

#### અમદાવાદ-મહુડી-આગલોડ

અમદાવાદ-કોબા રર કોબા-ગાંઘીનગર પ ગાંઘીનગર-મહુડી ૪૦ મહુડી-વીજાપુર ૧૩ વીજાપુર-આગલોડ ૧૪ વીજાપુર-અમદાવાદ ૦૦ મહેાણા-વીજાપુર ૫૦ અમદાવાદ-સરખેજ ૧૨ સરખેજ-બાવળા ૨૨ બાવળા-કલીકુંડ ૧૫