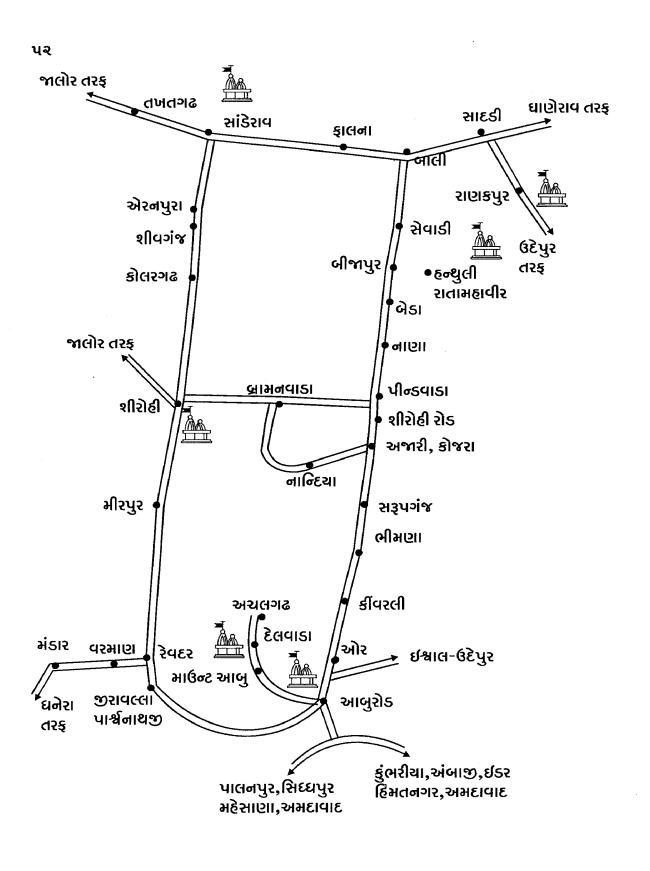

## (સિરોહી)રાજસ્થાનના જેન તીર્થો નો નક્શો

## राषस्थानना श्रेन तीर्थों नो नङ्शो

#### राषस्थानना क्षेन तीर्थो नो नङशो પાલી દ્યાણેરાવ †azs સાદડી QO આહોર તખતગઢ ई।सना બાલી રાણસ્પુર મુંડારા સાંડેરાવ पठ જાલોર તરફ C ٩3 ઉદયપુર તરફ બેરનપુરા સેવાડી ç શીવગંજ બીજાપુર હન્યુલી ૨૧ રાતા મહાવીર 90 કોલરગઢ બેડા 90 જાલોર वाह्या 💯 d5\$ ? 50 **पीन्डवाडा** શિરોહી રોક 🏪 શિરોહી બામણવાડા 96 અત્રરી કોજસ મીરપુર 👭 6 99 नान्हिया જસવંતપુરા તરક સરૂપગંજ ረ 📶 પાવાપુરી ભીમાણા દાંતરાઇ 60 કીવરલી અચલગઢ સાંચોર શિરોડી はらむ ઓર **એકા**તાલા e પાર્શ્વનાથ ઇશ્વાલ-ઉદેપુર ં દેલવાડા ભેરૂતારક 📆 History વરમાણ 99 કરોતી માઉન્ટઆબુ રેવદર દાનેરા q5\$ આબુરોડ કુંભારીયા,અંબાજી, ઇડર, હિંમતનગર, અમદાવાદ દંતાણી <sup>૧૯</sup> મુંગથલા પાલનપુર, સિધ્ધપુર, મહેસાણાં, અમદાવાદ