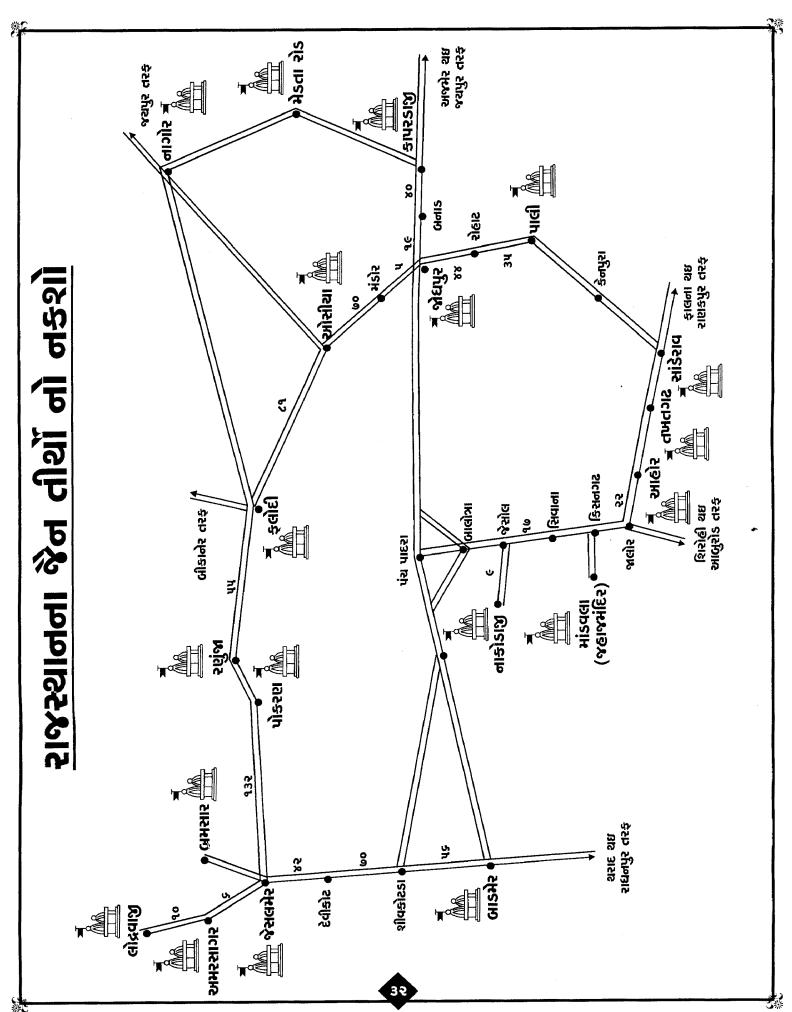

## राषस्थानना श्रेन तीर्थों नो नङ्शो

#### राषस्थानना क्षेन तीर्थो नो नङशो પાલી દ્યાણેરાવ †azs સાદડી QO આહોર તખતગઢ ई।सना બાલી રાણસ્પુર મુંડારા સાંડેરાવ पठ જાલોર તરફ C ٩3 ઉદયપુર તરફ બેરનપુરા સેવાડી ç શીવગંજ બીજાપુર હન્યુલી ૨૧ રાતા મહાવીર 90 કોલરગઢ બેડા 90 જાલોર वाह्या 💯 d5\$ ? 50 **पीन्डवाडा** શિરોહી રોક 🏪 શિરોહી બામણવાડા 96 અત્રરી કોજસ મીરપુર 👭 6 99 नान्हिया જસવંતપુરા તરક સરૂપગંજ ረ 📶 પાવાપુરી ભીમાણા દાંતરાઇ 60 કીવરલી અચલગઢ સાંચોર શિરોડી はらむ ઓર **એકા**તાલા e પાર્શ્વનાથ ઇશ્વાલ-ઉદેપુર ં દેલવાડા ભેરૂતારક 📆 History વરમાણ 99 કરોતી માઉન્ટઆબુ રેવદર દાનેરા q5\$ આબુરોડ કુંભારીયા,અંબાજી, ઇડર, હિંમતનગર, અમદાવાદ દંતાણી <sup>૧૯</sup> મુંગથલા પાલનપુર, સિધ્ધપુર, મહેસાણાં, અમદાવાદ