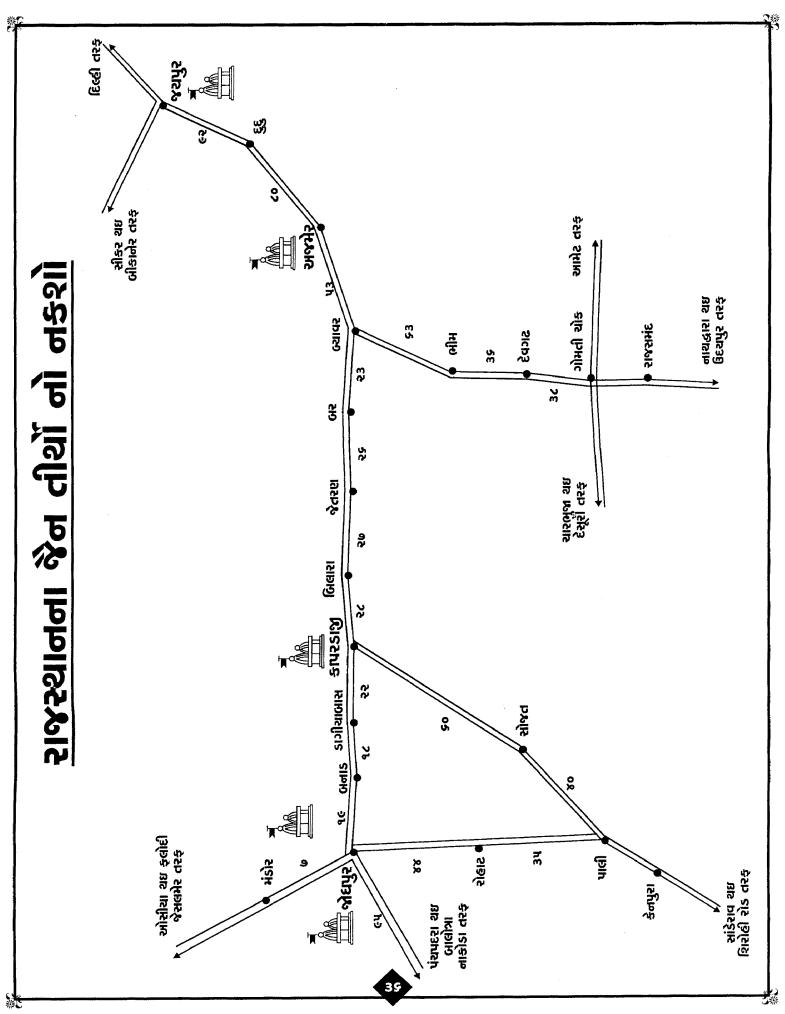

## राषस्थानना श्रेन तीर्थों नो नङ्शो

#### राषस्थानना क्षेन तीर्थो नो नङशो પાલી દ્યાણેરાવ †azs સાદડી QO આહોર તખતગઢ ई।सना બાલી રાણસ્પુર મુંડારા સાંડેરાવ पठ જાલોર તરફ C ٩3 ઉદયપુર તરફ બેરનપુરા સેવાડી ç શીવગંજ બીજાપુર હન્યુલી ૨૧ રાતા મહાવીર 90 કોલરગઢ બેડા 90 જાલોર वाह्या 💯 d5\$ ? 50 **पीन्डवाडा** શિરોહી રોક 🏪 શિરોહી બામણવાડા 96 અત્રરી કોજસ મીરપુર 👭 6 99 नान्हिया જસવંતપુરા તરક સરૂપગંજ ረ 📶 પાવાપુરી ભીમાણા દાંતરાઇ 60 કીવરલી અચલગઢ સાંચોર શિરોડી はらむ ઓર **એકા**તાલા e પાર્શ્વનાથ ઇશ્વાલ-ઉદેપુર ં દેલવાડા ભેરૂતારક 📆 History વરમાણ 99 કરોતી માઉન્ટઆબુ રેવદર દાનેરા q5\$ આબુરોડ કુંભારીયા,અંબાજી, ઇડર, હિંમતનગર, અમદાવાદ દંતાણી <sup>૧૯</sup> મુંગથલા પાલનપુર, સિધ્ધપુર, મહેસાણાં, અમદાવાદ