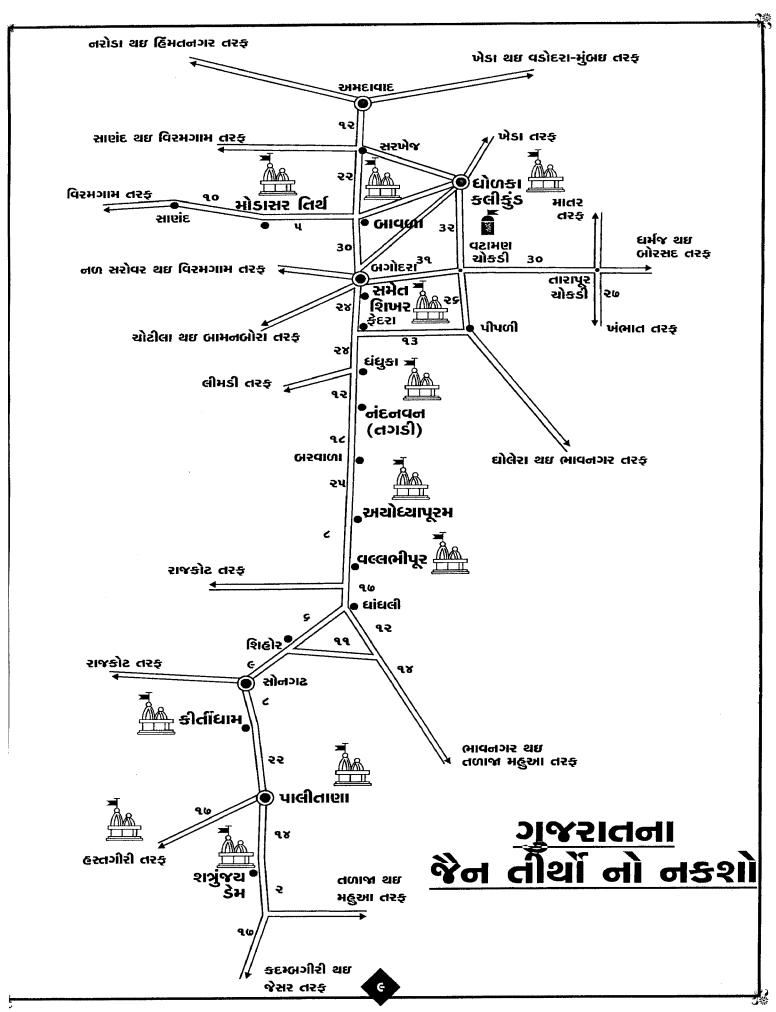

### ગુજરાતમાં આવેલ જેન તીર્થોના કિ.મી. અંતર

#### <u>વડોદરાથી</u>

અમદાવાદ ૧૨૦ શંખેશ્વર ૨૯૦ પાલીતાણા ૨૪૦(વાચા તારાપુર) ભૂજ ૪૬૦ (વાચા તારાપુર) વિસ્મગામ ૧૮૫ સુરત ૧७૦ ભદ્રેશ્વર ૪૦૦ (વાચા તારાપુર)

#### અમદાવાદ-માઉન્ટ આ<u>બ</u>

રર૧ (વાચા મહેસાણા) અમદાવાદ-કલોલ રલ્ કલોલ-મહેસાણા ૪૦ મહેસાણા-ઊંઝા રલ્ ઊંઝા-સિદ્ધપુર ૧૪ સિદ્ધપુર-પાલનપુર ૩૦ પાલનપુર-બાલારામ ૧૫ બાલારામ-આબુ રોડ ૩૬ આબુ રોડ-માઉન્ટ આબુ ર૮

#### અમદાવાદ-પાલીતાણા

૨૧૮/૨૨૫ અમદાવાદ-સરખેજ ૧૨ સરખેજ-ભાવળા ૨૩ ભાવળા-બગોદરા ૨૮ ભગોદરા-ઘંધુકા ૪૩ દાંધુકા-બરવાળા ૨૯ બરવાળા-વલ્લભીપુર ૩૧ વલ્લભપુર-શિહોર ૨૧ શિહોર-સોનાગઢ ૮ સોનગઢ-પાલીતાણા ૨૩ અંબાજી-ખેડબ્રહ્યા ૪૯ ખેડલહા-ઇડર ૨૪ ยรर-ได้หติศาย २४ हिंभतनगर-प्रांतिष २३ પ્રાંતિજ-અમદાવાદ ૫૮ જોદ્યપુર-નાગોર ૧૩૮ જોદ્યપુર-મંડોર ૯ મંડોર-બાવરી ૩૮

#### પાલીતાણાથી

અમદાવાદ રરપ વડોદરા રહ૦ શંખેશ્વર ૨૮૦ જૂનાગઢ ૨૪૦ (વાચા ગોંડલ) જૂનાગઢ ૩૫૦ (વાચા સોમનાથ) ભદ્રેશ્વર ૪૪૦

#### અમદાવાદ-માઉન્ટ આબુ

રરહ (વાચા અંબાજી) અમદાવાદ-પ્રાંતિજ ૫૮ પ્રાંતિજ-હિંમતનગર ૨૩ હિંમતનગર-ઇડર ૨૪ ઇડર-ખેડબ્રહ્ના ૨૪ ખેડબ્રહ્ના-અંબાજી ૪૯ અંબાજી-આબુ રોડ ૨૧ આબુ રોડ-મા. આબુ ૨૮

#### અમદાવાદ-શંખેશ્વર

અમદાવાદ-વિરમગામ કર વિસ્મગામ-માંડલા ૨૪ માંડલ-દસાડા ૧૦ દસાડા-શંખેશ્વર ૨૩ અમદાવાદ-વારંગા ૧૪૦ અમદાવાદ-મહેસાણા હ્રદ મહેસાણા-વિસનગર ૨૦ વિસનગર-ખેરાલ ૨७ ખેરાલુ-તારંગા ૧૫ બાંબરી-ખેરપા ૧૬ ખેરપા-ખીવસર ૩૯ ખીવસર-નાગોર ૪૦ જોદ્યપુર-રાણકપુર ૧૬૯ જોદાપુર-રોહટ ૪૦ રોહ્ટ-પાલી ૩૦ પલી-સાંડેરાવ પર સાંડેરાવ-રાણકપુર ૪૬

#### શંખેશ્વરથી

અમદાવાદ ૧૨૦ વિરમગામ ७० પાલીતાણા ૨૮૦ ભૂજ ૨૬૦ પાલનપુર ૧૨૦ પાલનપુર ૧૨૦ વડોદરા ૨૪૦

#### અમદાવાદ-ઉદેપુર

રપપ (વાચા કેશરિયાજી) અમદાવાદ-હિંમતનગર હલ્ હિંમતનગર-શામળાજી ૪૬ શામળાજી-રતનપુર ૧૦ રતનપુર-ખેરવાડા ૩૯ ખેરવાડા-કેશરિયાજી ૧૫ કેશરિયાજી-ઉદેપુર ૬૫ (રીખભદેવ)

#### <u>વડોદરા-ખંભાત-કલીર્ફુંડ-માતર</u>

વડોદરા-વાસદ રહ્યું વડોદરા-બોરસદ ૨૦ બોરસદ-ધર્મજ ૧૬ ધર્મજ-ખંભાત ૨૫ ખંભાત-તારાપુર ૨૦ તારાપુર-વટામણ ૩૦ વટામણ-ધોળકા ૩૨ ધોળકા-માતર ૩૦ માતર-ખેડા ૬ ખેડા-આણંદ ૪૪ આણંદ-વાસદ ૧૫

ઝગડીયા-ભરૂચ ૨૬ ભરૂચ-ગાંધાર ૫૦ ગાંધાર-કાવી ७૩ કાવી-બોરસદ ૯૬ બોરસદ-ખંભાત ૬૧ ખંભાત-વડોદરા ૮૫

#### <u>તારંગા-માઉન્ટ આબુ</u>

૧૦૧ તારંગા-દાંતા ૩૦ દાંતા-અંબાજી ૨૨ અંબાજી-આબુ રોડ ૨૧ આબુ રોડ-મા. આબુ ૨૮ કચ્છ જિલ્લાનાં તીર્થો ગાંદીદામ-ભદ્રેશ્વર ૩૫ ભદ્રેશ્વર-છસરા ૧૦ છસરા-ગુંદાલા હ ગુંદાલા-મુન્દ્રા ૧૦

વડોદરાથી અંતર શંખેશ્વર ૨૪૦ પાલીતાણા ૨૮૦ સુમેરુ ૪૦ અમોકાર ૧૫ ઝગડીચા ૧૦૦ કાવી ૧૧૦ પાવાગઢ ૧૪૫ ડભોઇ ૩૨

#### વડોદરા-ડભોઇ-પાવાગઢ

વકોદરા-કભોઇ ૩૨ કભોઇ-બોકેલી ૪૦ બોકેલી-પાવાગઢ ૩૫ પાવાગઢ-હાલોલ ૮ હાલોલ-પારોલી ૧૩ પારોલી-હાલોલ ૧૩ હાલોલ-વકોદરા ૩૮

#### અમદાવાદ-મહુડી-આગલોડ

અમદાવાદ-કોબા રર કોબા-ગાંઘીનગર પ ગાંઘીનગર-મહુડી ૪૦ મહુડી-વીજાપુર ૧૩ વીજાપુર-આગલોડ ૧૪ વીજાપુર-અમદાવાદ ૦૦ મહેાણા-વીજાપુર ૫૦ અમદાવાદ-સરખેજ ૧૨ સરખેજ-બાવળા ૨૨ બાવળા-કલીકુંડ ૧૫