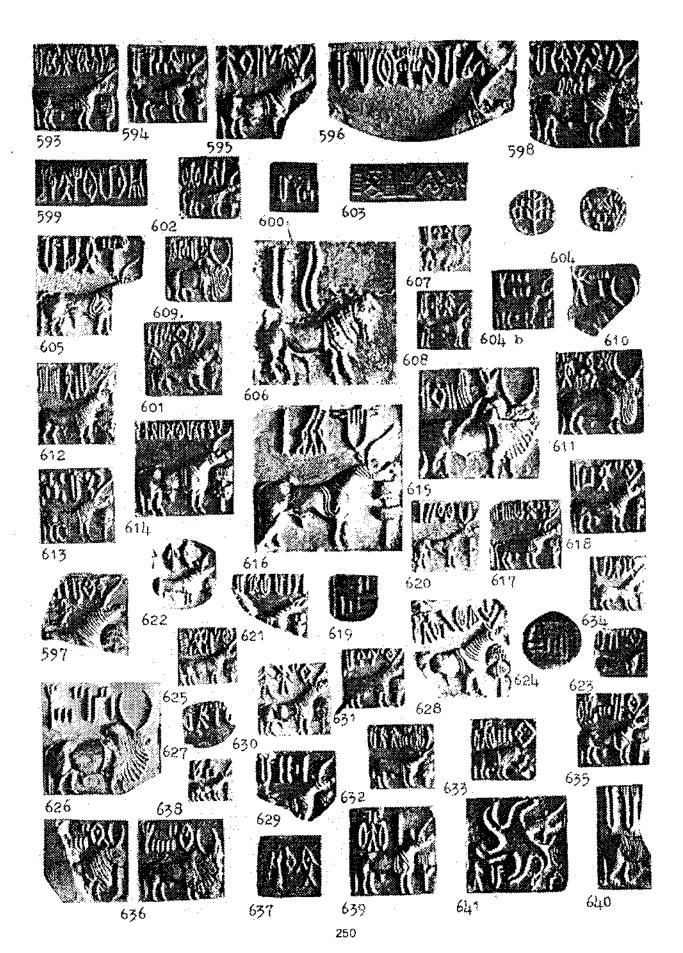

िलिप विशेषज्ञों ने सिंधु धाटी के अक्षरों को ब्राह्मी तथा बाद की भाषाओं के स्वर देने का प्रयत्न किया है किंतु ब्राह्मी ने मात्र 27 संकेताक्षर ही सिंधु घाटी लिपि से लिए हैं, जबिक ब्राह्मी और सिंधु घाटी के काल के बीच लंबा अंतराल होने से अक्षरों को ब्राह्मी के स्वरों का आधार दे पाना अत्यंत भ्रामक हो जाता है। हमने इन मूल अक्षरों को संकेतों से ही पहचाना है।

एक बालक जिस प्रकार अपनी अभिव्यक्ति को रूप देने का प्रयास करता है ठीक उसी प्रकार सिंधु घाटी लिपिकारों ने मिट्टी, धातु और अस्थि पर अपने **उद्देश्यों को** अति सफलता से अभिव्यक्त किया है । अर्थात् घर / संघ. नदी, छत्र, पर्वत, साँपसीढ़ी खेल आदि का दिखलाया जाना । इतना अवश्य है कि वह लिपिकार चित्राक्षर, संकेताक्षर और संयुक्ताक्षर बनाते समय अपने उद्देश्य के प्रति अत्यंत सावधान रहे हैं इसीलिए वह सफल भी हुए हैं । चित्रों के अंकन में उन्होंने रेखांकन के साथ—साथ शेडिंग की अति सुंदर झलक दी है जो बेजोड़ है । प्रत्येक पशु के अंकन में उनने अपनी यह दक्षता दर्शाई है । यह उस काल के कलाकारों की कला की ऊँचाई दर्शाता है । जितना उत्कृष्ट योगदान उस अंकन में सैंधव कलाकार का रहा है उतना ही सावधान और सफल योगदान हमारे उन पुरातत्त्ववेत्ताओं का है जिन्होंने सम्पूर्ण भूगर्भित सामग्री को सुरक्षा से बाहर निकलवा कर कण कण भूमि को छनवाकर सूक्ष्मतम प्रतीकों को साफ सुथरा करवाकर उनको अत्यंत सुंदर फोटोग्राफी द्वारा

3

अमरत्व दिलाकर उसे एक एक छांटकर पाठकों के सम्मुख परोस दिया है । सैधव कलाकारों की भावात्मक अभिव्यक्ति को विद्वानों तक पहुंचाने का कार्य भी बड़ी सफलता से पूरा हुआ है । वह "सीमेंटिक्स" ही वास्तव में सैधव पुरालिपि का प्राणाधार है। रही बात उसे समझने और पहचानने की सो वह तो सीधे बुद्धि से जुड़ा हुआ है, जिसे तपलीन प्रत्येक "जिन श्रमण" ने समझा है। आवश्यकता अब इस बात की है कि किस प्रकार उस "सीमेंटिक्स" से लिपि वाचकों को अवगत कराया जावे क्योंकि सैंधव किपिकार की अभिव्यक्ति और वर्तमान वाचकों की सोच और अर्थ ग्राह्मता में विशाल धरातलीय अंतर है जिसे मेटा जाना अत्यंत आवश्यक है । अक्षर सदैव संकेत होता है। स्वरों में बांध, उसे शब्द बना अर्थवान बनाया गया है।