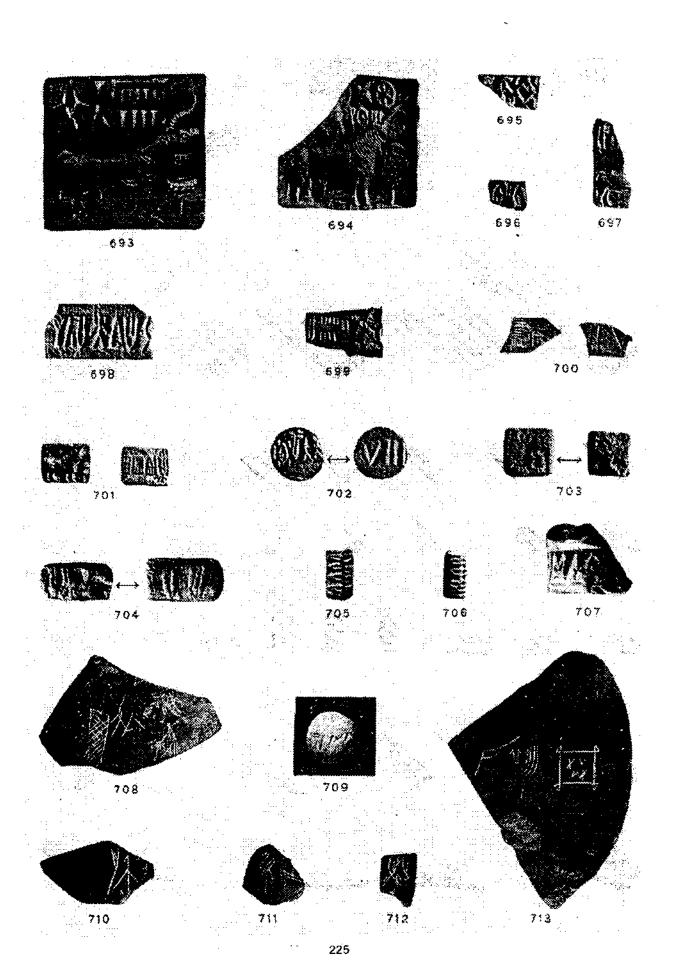

- 1 श्री माधो सरुप वत्स द्वारा प्रस्तुत की गई संकेताक्षर सूची
- 2 श्री मार्शल द्वारा प्रस्तुत की गई संकेताक्षर सूची
- 3 श्री पोसेल द्वारा प्रस्तुत की गई संकेताक्षर सूची

श्री महादेवन के व्यास तैयार की गई कान्काउँस भी समुचित उपयोगी सामग्री प्रस्तुत करती है। उसे यहाँ नहीं दर्शाया गया है क्योंकि वह उपरोक्त सूचियों पर ही आधारित है।