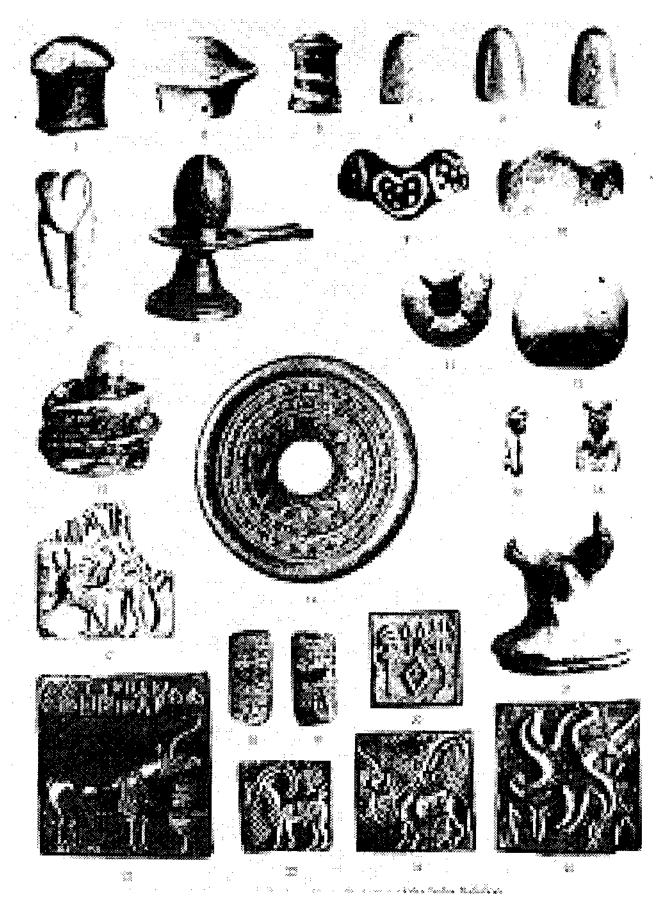

जैन ''दैनिक पूजा'' में संकेतों का अत्यंत महत्त्व है । प्रत्येक पूजा करने वाला जैन जिन धर्म के मंदिर में उन्हीं संकेतों को आधार बना अपनी भक्ति भावना की अभिव्यक्ति करता है । जैन पूजा में किसी भी क्रिया को **अंधविश्वास** नहीं ठोस आधार पर सार्थक अभिव्यक्ति दी गई है । जिस प्रकार क्षेत्र चारों गतियाँ और स्वस्तिक, उन गतियों में संसारी आत्मा का भ्रमण दिखलाते

1

हैं उसी प्रकार तीन बिंदु स्तन्त्रय और पाँच बिंदु पंच परमेछी दशांते हैं । छह बिंदु अथवा छह लकीरें चद्वय और सात लकीरें सपत तत्त्व को दशांते हैं । लेटा अर्द चंद सिच्द शिला. उल्टा चंद छत्र और खड़ा चंद्र पुरुषार्थ दर्शाता है तथा त्रिशूल स्तन्त्रय की अभिव्यक्ति देता है । ये प्रत्येक विषय स्वयं अपने आप में अपनी विस्तृत भूमिका और विशाल विषय स्वयं अपने आप में अपनी विस्तृत भूमिका और विशाल विषय स्वयं अपने आप में अपनी विस्तृत भूमिका और विशाल विषय स्वयं अपने आधार पर खरी उत्तरती है। पुराविदों ने पुरालिपि को पढ़ते समय यह तो ध्यान रखा कि भारतीय पृष्ठ भूमिका में भारतीय अध्यात्म को ही प्रस्तुत किया जाए और इसी हेतु वैदिक आधार पर पुरालिपि को पढ़ने का प्रयास भी किया किंतु उसे सीमित आधार पर ही वैदिक, माहेश्वर सूत्र और अनुस्तृम छंद की सहायता से पढ़ा और पढ़ते समय भी जैनधर्म की प्राचीनता को पूर्णरूपेण भुला दिया । बस इसीलिए भटक गए । परम्परागत आधारों पर पलती बढ़ती दीर्घ भूतकाल से अनुभावित और ज्ञान सिंचित अपनी अमृत्य उस "मृत संस्कृति" को सही-सही न पहचान कर आने वाली पीढ़ियों को उनकी धरोहर से परिचित नहीं करा सके। वह परम्परा मानव की कुंडित जाति धर्म भावना तथा सामप्रदायिकता के घेरों से परे हैं, क्योंकि वह मात्र अनुभवों पर आधारित है । वह ऐसी परम्परा है जिससे प्रत्येक सासारिक प्राणी का जीवन जुड़ा हुआ है । उसे हम जो भी नाम देवें, अर्थ में हम उसी एक आत्मा में, ब्रह्म / रूह / सोल को ही महत्ता देते हैं । भारतीय अध्यात्म का रहस्य उसी आत्मा की शाशवतता, पुर्नजन्म और उसकी शुद्धात्म स्थिति को प्राप्त करना अर्थात् (मोक्ष प्राप्ति) पर आधारित रहा है । आधुनिक विज्ञान भी इसे नकार नहीं सकता । इसी हेतु भारत की भव्यात्माओं ने अनादि काल से आत्मोन्ति की राह, तप के पथ पर घलना स्वयं प्रेरित होकर स्वीकारी । इसके लिए किसी बाहरी दबाब की आवश्यकता नहीं पड़ी न ही समझ सकते हैं ।