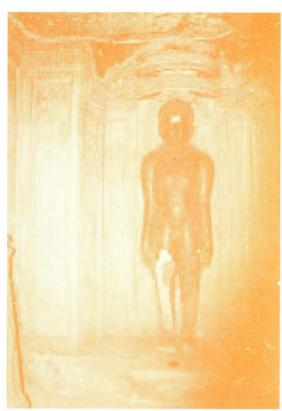

ाहुबलि



सैंधव पुरालिपि अंकित





पुरा कालीन जिनालय की सीढ़ियां



1 जिन श्रमण शायिका



2 गुणस्थानारोहण



3 मानस्तंभ दर्शन



4 युगल निकट भव्य तपस्वी

इन स्थलों पर चामुण्डराय पूर्व काल से ही प्रतिदिन हजारों पर्यटकों ने आकर धूमा, इन्हें रौंदा तो है किंतु संभवतः इन्हें देखा नही । कदाचित देखा भी है तो पहचाना नही अन्यथा ये पूर्व मे ही प्रकाशित हो जाते। कुछ मितभृष्ट पर्यटकों ने पुरातत्त्व संरक्षित पहरे में रहते हुए भी इन्हें नष्ट किया है और अब भी उपेक्षित ये नष्ट हो रहे हैं। अतः पाठकों के ध्यानाकर्षण हेतु इन्हें यहाँ दर्शाया जा रहा है।





चंद्रगिरि पर भद्रबाहु गुफा की लावा जन्य बोल्डर पर दिखती कायोत्सर्गी मनुष्याकृति और चार सिरों में से दिख रहे दो सिर ।





श्रमण बेलगोला के पुरा युगीन जिन बिम्ब और

पदमासित समाधि चरण





पुरातत्त्व की खोज में बढ़ते कदम चंदाप्रभु टोंक, तीर्थराज शिखरजी





धाराशिव गुकाओं के चूने गारे निर्मित 1, पार्श्वनाथ और 2, पैर पर उधड़ते वजलेपित पुराजिन आदिनाथ 3, उपेक्षित, खिरती, धंसकती लयणी, खंभे और 4, गुफा 1 के अंधेरे, सूखे, भूगर्भित जलकुंड में कभी फेके खंडित उत्तरकालीन पाषाण निर्मित जिनविंब







एलोरा गुफा चित्र — नीचे का वृश्य : जिन अमणी पर हुए हिंसक भाला प्रहारों का वीभत्स शैलचित्रण कि यो हुआ हुस संध्य सभ्यता का वसन, गुफाओं में रॉट्रे गए निरीह कार्यातसर्गी अप्रतिकारी जिनश्रमण



पुरालिपि अभिलिखित पार्श्वनाथ जिनबिंब 204

#### पठनीय संदर्भ सूचीः

- सूर्य प्रज्ञप्ति मलय गिरि व्दारा विवेचन, निर्णय सागर प्रेस,बम्बई,1919
- 2 चंद्र प्रज्ञप्ति सुत्तगम भाग-2, पुप्प भिक्खु, पंजाब, 1957
- 3 त्रिलोक सार नेमिचंद्राचार्य विरचित माणिकचंद्र दिगंबर जैन प्रांतीय प्रेस
- 4 ऋग्वेद संहिता एस, डी, सतवालेकर, औंध, 1940
- 5 सामवेद जे, स्टीवेन्सन, लंदन, 1892
- यजुर्वेद,व