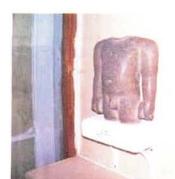

## विन्ध्यगिरि, श्रमण बेलगोला का सैंधव यक्ष

चिररमरणीय एवं श्रद्धेय

माता

एवं

पिता

श्राविका स्व, श्रीमति रमा देवी जैन, साहित्य रत्न प्रिं,स्व, श्री बिहारी लाल जैन,एडवो, 1914 - 1997

स्वर्ण कवि 1905 - 1992

श्रीमति रमादेवी बिहारी लाल दिगम्बर जैन ट्रस्ट, ब्लूफील्ड; यू, एस, ए के साभार सहयोग से प्रकाशित उनकी ही रमृति