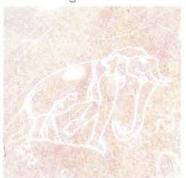

## विन्ध्यगिरि, श्रमण बेलगोला का सैंधव यक्ष

चिररमरणीय एवं श्रद्धेय

माता

एवं

पिता

श्राविका स्व, श्रीमति रमा देवी जैन, साहित्य रत्न प्रिं,स्व, श्री बिहारी लाल जैन,एडवो, 1914 - 1997

स्वर्ण कवि 1905 - 1992

श्रीमति रमादेवी बिहारी लाल दिगम्बर जैन ट्रस्ट, ब्लूफील्ड; यू, एस, ए के साभार सहयोग से प्रकाशित उनकी ही रमृति