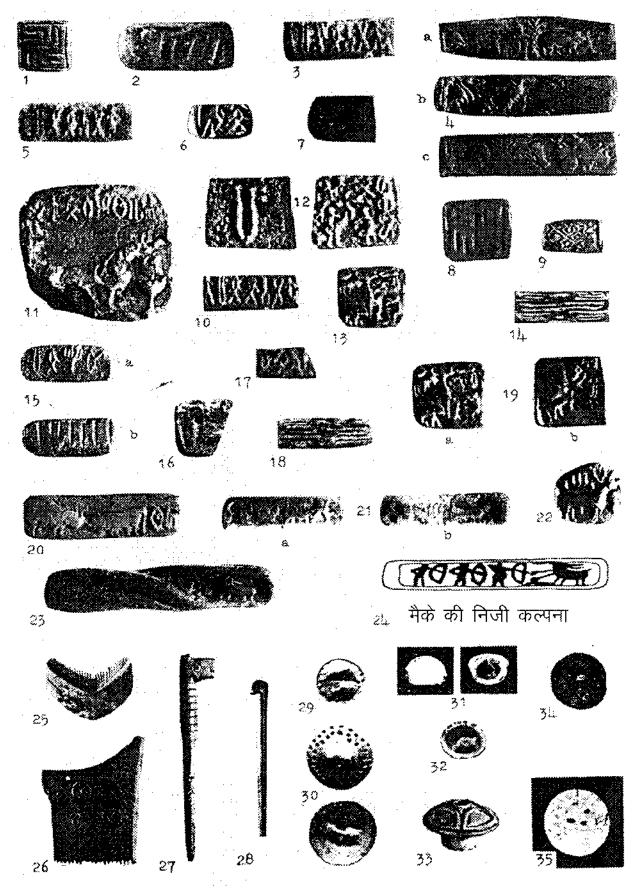

इस लिपि में चित्रांकन द्वारा "साधक" की भावना शत प्रतिशत अभिव्यक्ति लेकर उत्तरती है भले ही उसे रूप कलाकारों ने अपनी क्षमता के अनुसार दिया है जो आगामी क्रमानुक्रमिक अंकन के विवरण से स्पष्ट हो जाता है । जहाँ—जहाँ वे हैं उसे भी दर्शाने का यहाँ भरपूर प्रयास किया गया है, वे पुरा अंकन सौभाग्य से सारे ही जैन मंदिरों तथा निर्वाण क्षेत्रों के आसपास ही उपलब्ध हुए हैं जो हड़प्पा, मोहन्जोदड़ो से प्राप्त प्रतीकों से समानता के कारण हमें उनका सुराग दे गए हैं । उन्हें अब तक भी अथक प्रयासों के बाद भी कोई पढ़ नहीं सका मात्र इसी कारण, कि कोई "कुंजी" विद्वानों, पुरातत्वज्ञों को प्राप्त नहीं हो सकी थी। परंपरागत होने से हमें ऐसी लगभग 24 कुंजियों का ज्ञान तो हो ही गया है। उनका उल्लेख भी आगे किया जा रहा है।

"सैंघव पुरालिपि में दिशा बोध" शीर्षक दो अभिप्रायों से चुना गया है । प्रथम तो पुरालिपि का दिशा बोध अर्थात् उस पुरालिपि को किस विशेष दिशाक्रम में सही—सही पढ़ा जावे । यह संभावना चित्राक्षरों / अंकाक्षरों की सही जानकारी और पहचान बिना असंभव है । इस हेतु प्रथम तो जैन अध्यात्म परिचय तथा आत्म हित की पहचान आवश्यक है । इस पर भी अंकनों का अनुक्रम उस सही अर्थ की सूझ देता है जिससे आरंभ और लिक्षित दिशा का ज्ञान ही लिपि का अनुक्रमिक दिशा बोध बन जाता है । दूसरे आत्म कल्याण का बोध ही सच्चा दिशा बोध है जो हमारे उस काल के मनीषियों के मन्तव्य को सैधव पुरालिपि दर्शाती है । इस प्रकार सैधव लिपि ने अकथनीय पुरुषार्थ का अवलंबन लेकर आत्म चिंतन के महत्त्व को सहज निर्देश दिया है । जैन आगम की भूमिका उसी सूझ से प्रस्तुत होकर उस पुरा सैधव काल के जैनागम रहस्य और अध्यात्म को

अवलोकित सिंघु घाटी लिपि की 20 से भी अधिक कुंजियों के आधार पर इतना तो निर्णय हो चुका है कि सिंधु घाटी का संबंध जैन अध्यात्म से बहुत निकट का और गहरा रहा है । प्राप्त खंडित घड़ों का कायोत्सर्गी साम्य भी इस तरह के निर्णय बनाने में सहयोगी हुआ है । दिशा सिद्ध होने के बाद संकेतों के अर्थ का ज्ञान भी अत्यंत आवश्यक है अन्यथा कभी गंभीर त्रुटि हो जाना संभव है। दिशा बोध के लिए संकेतों को कभी आड़े—ितरछे अथवा कोनों से भी पढ़ा जाना अथवा कभी ऊपर से नीचे और नीचे से ऊपर पढ़ना भी संभव है । ऐसी स्थिति में वे "अक्षर" अपने आप में संपूर्ण बने रहते हैं । जैन अध्यात्मिक सिद्धांतों का अल्प ज्ञान भी इस लिपि पाठन में बहुत उपयोगी सिध्द हुआ है । लिपि में अंकित प्रत्येक बिंदु और लकीर को ध्यान देना आवश्यक हो जाता है । जहाँ कहीं अंकन घने अथवा खंडित और अधूरे हैं वहाँ भी उनका क्रम सहज ही पहचाना जा सकता है । विशेषज्ञों की साइन लिस्टों में इसका ध्यान न रखा जाने के कारण अनेक त्रुटियाँ हमारे अवलोकन में आई हैं यथा अंकित में अर्थ को बहुत भटका देती है । इसलिए सर्वप्रथम सिंधुघाटी की वर्णमाला बनाया जाना अति आवश्यक था । पश्चात् उन वर्णों का अर्थ समझा जाना । इस लिपि को मौन भी पढ़ा जा सकता है और उच्चारण की विशेष आवश्यकता नहीं है क्योंकि अमण अधिकांशतः मौन ही रहते हैं /थे इसीलिए मुनि कहलाए। महावीर स्वयं केवलज्ञान प्राप्ति के 66 दिन बाद तक मौन रहे । पश्चात् उनकी दिव्य ध्वनि "कें" खिरी । किंतु संघों में संबोधन, उपदेश और प्रवचन का अत्यंत महत्त्व होने से स्वर की उपेक्षा भी नहीं की जा सकती है ।