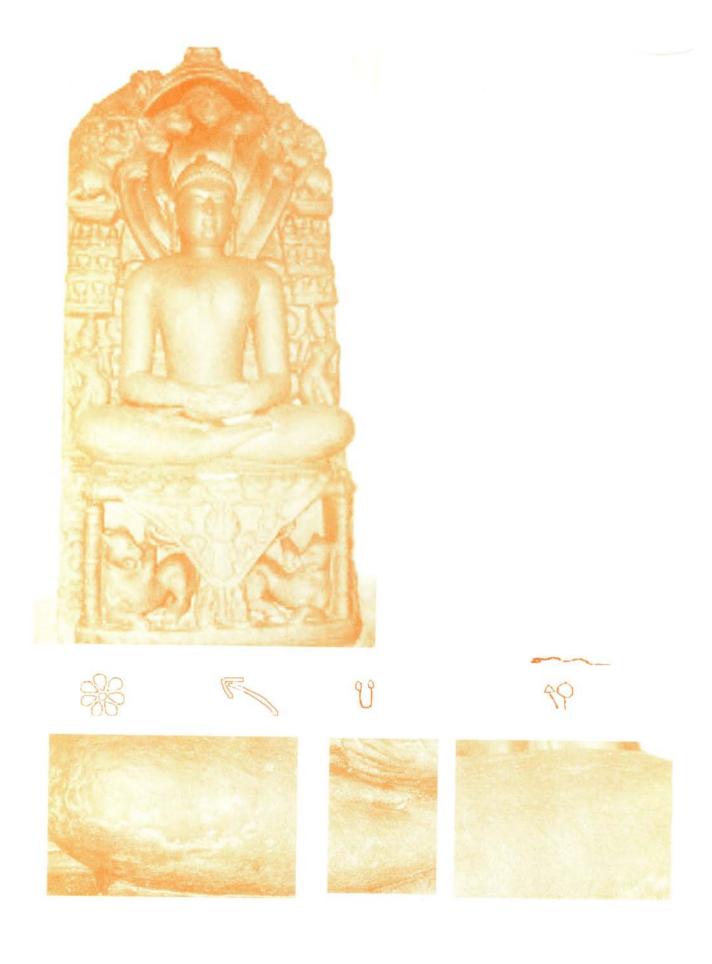

a 294 296 TUD 298 ¥ UY) No Text 四(長):(五)四 308 \ (A) To Q

同爱 U) III ( **爱爱** 313 晚十日"名 四夕至自1回 319月秋月景 的作品 1 然今及至的/10:00 x x mi 324 V X 44 ∞ MM # " O 324 个及及1110日 328 1110 2 2 "0 (28) U R & " (5) \*\*\* (图) 及 1 00; @ の。太祖でいた 336 X T F # 1 MM 338 O W W 340 B 4.9 " Q . Q BYL TUXATYII 300 V A !!! !! 344 Y 1111 11 & # 348 (人) 门 ) 冷 350 【月以及① 352 No Toxt 35% RAKSHAS

310 扩发型山山白 3/2 V 全众 指 中 跚 316 1 1 U A I 🔇 318 少条灸及 329 扩》从众门写 326 OIL OP M/ TX TY TY (0)0 327 个及"图 化冷川自治 333 V X T ) X 335 V & V B 337 1 8 to U 10 11 T X X 少學門四田 oma ba or inc 345 AII U DQ 118 347 个英小小专员 349 DA " LQ Dimocane? UDQ"O 351 Sharded and the Yaksha 353 H & KW 355 In X M X 357

294



## बहुचर्चित बड़े बाबा और पुरातत्त्व की सुरक्षा दीवार में जड़े जिनबिम्ब के पाषाण में खुलती दरारें !; ्र अब उद्धरित जिन बिंब !

















## लेशिवका



बरेली, उत्तर प्रदेश, में 1936 में लेखिका ब्र, डॉ, रनेह रानी जैन, बी,एस,सी.; एम, फार्म.; पी,एच,डी, का जन्म एक अत्यंत शिक्षित एवं शिक्षा प्रेमी दिगंबर जैन परवार कुल में हुआ। सागर वि,वि, से ही संपूर्ण शिक्षा पू क्षुल्लक वर्णी जी के आशीर्वचनों से विज्ञान की रनातिका बन, गौरवांको सहित प्राप्त कर 21 वर्ष की उम्र में ही सागर वि, वि, में शैक्षणिक पद पर कार्यरत हो भेषजी में न केवल भारतीय प्रथम महिला शोधार्थी होने का श्रेय प्राप्त किया बल्कि जर्मनी की डी,ए,ए,डी, सीनियर फैलोशिप व्दारा उत्तरोत्तर शोध कार्य हेतु चुने जाने पर म्युन्स्टर विश्व विद्यालय में शोध कार्य 1966.1968 में संपूर्ण करने का भी गौरव प्राप्त किया। भारतीय संस्कारों के प्रति समर्पित शिक्षिका ने 39 वर्ष अपनी कर्मठ सेवाऐं सागर विश्व विद्यालय को देते हुए वेस्ट वर्जीनिया वि,वि,; यू,एस,ए, से आधुनिकतम विषयों में विशेषज्ञता प्रा