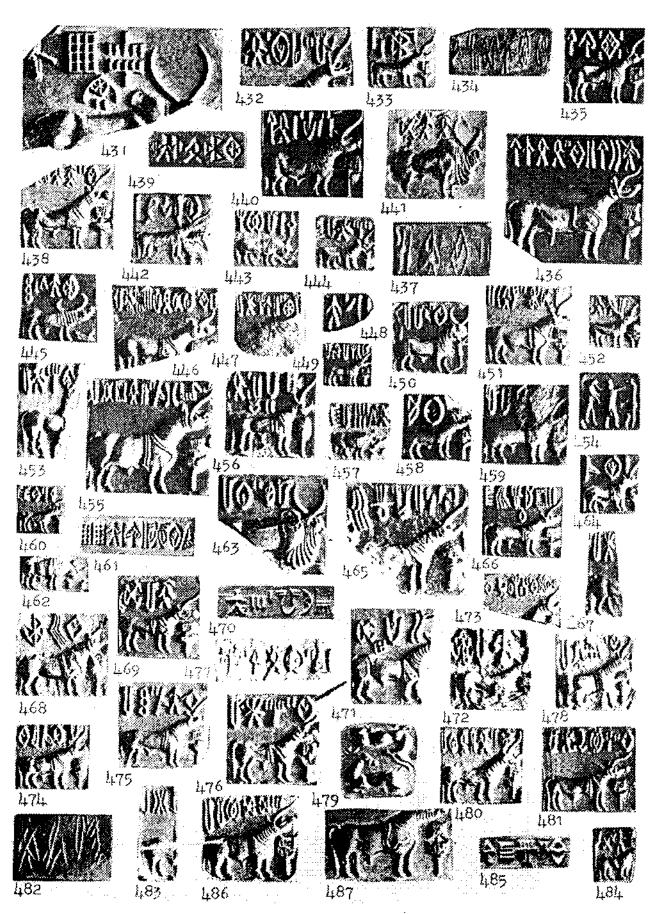

िलिप विशेषज्ञों ने सिंधु धाटी के अक्षरों को ब्राह्मी तथा बाद की भाषाओं के स्वर देने का प्रयत्न किया है किंतु ब्राह्मी ने मात्र 27 संकेताक्षर ही सिंधु घाटी लिपि से लिए हैं, जबिक ब्राह्मी और सिंधु घाटी के काल के बीच लंबा अंतराल होने से अक्षरों को ब्राह्मी के स्वरों का आधार दे पाना अत्यंत भ्रामक हो जाता है। हमने इन मूल अक्षरों को संकेतों से ही पहचाना है।

एक बालक जिस प्रकार अपनी अभिव्यक्ति को रूप देने का प्रयास करता है ठीक उसी प्रकार सिंधु घाटी लिपिकारों ने मिट्टी, धातु और अस्थि पर अपने **उद्देश्यों को** अति सफलता से अभिव्यक्त किया है । अर्थात् घर / संघ. नदी, छत्र, पर्वत, साँपसीढ़ी खेल आदि का दिखलाया जाना । इतना अवश्य है कि वह लिपिकार चित्राक्षर, संकेताक्षर और संयुक्ताक्षर बनाते समय अपने उद्देश्य के प्रति अत्यंत सावधान रहे हैं इसीलिए वह सफल भी हुए हैं । चित्रों के अंकन में उन्होंने रेखांकन के साथ—साथ शेडिंग की अति सुंदर झलक दी है जो बेजोड़ है । प्रत्येक पशु के अंकन में उनने अपनी यह दक्षता दर्शाई है । यह उस काल के कलाकारों की कला की ऊँचाई दर्शाता है । जितना उत्कृष्ट योगदान उस अंकन में सैंधव कलाकार का रहा है उतना ही सावधान और सफल योगदान हमारे उन पुरातत्त्ववेत्ताओं का है जिन्होंने सम्पूर्ण भूगर्भित सामग्री को सुरक्षा से बाहर निकलवा कर कण कण भूमि को छनवाकर सूक्ष्मतम प्रतीकों को साफ सुथरा करवाकर उनको अत्यंत सुंदर फोटोग्राफी द्वारा

3

अमरत्व दिलाकर उसे एक एक छांटकर पाठकों के सम्मुख परोस दिया है । सैधव कलाकारों की भावात्मक अभिव्यक्ति को विद्वानों तक पहुंचाने का कार्य भी बड़ी सफलता से पूरा हुआ है । वह "सीमेंटिक्स" ही वास्तव में सैधव पुरालिपि का प्राणाधार है। रही बात उसे समझने और पहचानने की सो वह तो सीधे बुद्धि से जुड़ा हुआ है, जिसे तपलीन प्रत्येक "जिन श्रमण" ने समझा है। आवश्यकता अब इस बात की है कि किस प्रकार उस "सीमेंटिक्स" से लिपि वाचकों को अवगत कराया जावे क्योंकि सैंधव किपिकार की अभिव्यक्ति और वर्तमान वाचकों की सोच और अर्थ ग्राह्मता में विशाल धरातलीय अंतर है जिसे मेटा जाना अत्यंत आवश्यक है । अक्षर सदैव संकेत होता है। स्वरों में बांध, उसे शब्द बना अर्थवान बनाया गया है।