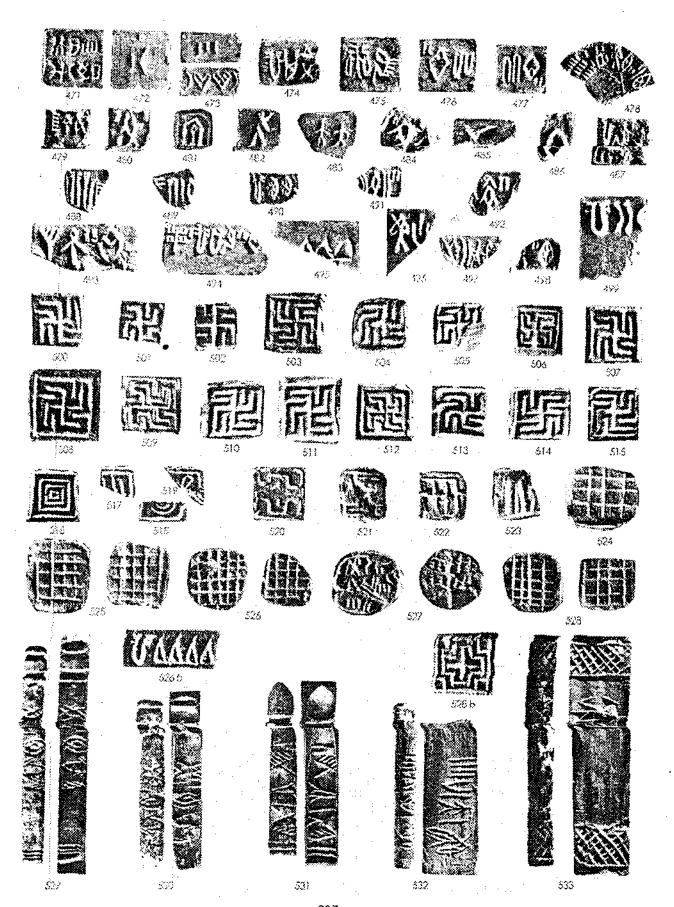

#### सैंघव वर्णमाला

पुरातत्त्वज्ञों द्वारा दी गई सैंधव वर्णमालाऐं आपस में भिन्नता रखती हैं । वे सब संकेताक्षर और चित्राक्षर हैं । प्रथम तो इन वर्णमालाओं का बिना किसी आधार के बनाया जाना ही बड़ा दूभर कार्य था । दूसरे भिन्न—भिन्न लिपिकों के हाथों से उकेरी जाने के कारण संकेतों में थोड़ी बहुत भिन्नता हमारे पुरातत्त्वज्ञों को बिना मूल अध्यात्म का ज्ञान पाए कर पाना बेहद कठिन बात थी । सौभाग्य से उनके हाथ कम्प्यूटर लगते ही चित्रों / संकेतों का आंकलन ग्राफिक्स से किया गर्या । उसमें थोड़ी सी भी आकृति की हेर फेर ने सैंधव वर्णमाला को अत्यंत जटिल बना दिया ।

गुत्थी सुलझाने भाषाविद सामने आ गए तो उनका पूर्वाग्रह उनके परिश्रम को कई गुना बढ़ा गया क्योंकि वे सभी वेदों पुराणों, गायत्री मंत्रों और अनुष्टुप छंदों में मूल लिपि की सुंगध खोजते रह गये । भारत की इस मूल लिपि ने विश्व को ऐसा प्रभावित किया कि समूचा विश्व (अमरीका, रूस, यूरोप, चीन, मध्यदेश आदि) भारत में अपने मूल अस्तित्व को खोजता दौड़ा आया क्योंकि, भारत प्राचीन काल से ही ज्ञान की मशाल प्रसिद्ध रहा है । उसे सबने सदैव सोने की चिड़िया इसलिए माना क्योंकि यहाँ की जलवायु अत्यंत अनुकूल: पशु पक्षी, पौधे; फसलें, वन, फल-फूल सदैव आकर्षण का केन्द्र रहे । नदियां; पर्वत, कछार ; मुहानें, समुद्र सभी ने मिलकर इसे ऐसा देश बना दिया है कि विश्व के सारे मौसम, सारी उपजें, सारी संस्कृतियाँ, सारा वैभव इसी के घेरे में प्रतिबिंबित हो उठे हैं । सारी मानव प्रजातियां दीर्घ काल से यहाँ समायी हुई हैं फिर भी सभी अपने आप में स्वस्थ सुरक्षित हैं । इससे ही सारे धर्म यहाँ स्पन्दित हैं परन्तु सभी स्वतंत्र और अलग–अलग हैं । कभी किसी ने दूसरे को दबाना भी चाहा तो भी उसे मिटा नहीं सका । कितनी ही संस्कृतियाँ आयीं और गई किन्तु, मूल संस्कृति फिर भी अक्षुण्ण बनी रही। यहाँ गरीब भी प्रसन्न थे और धनी भी । उल्टे धनिकों ने त्याग मार्ग स्वीकार कर धन को ठुकराया. दान किया । त्यागा और तप की ओर मुड़ गये । तीर्थंकरों के पथ पर राम ने वनवास काटा। पाण्डवों ने राज पाट त्यागा । बची रहीं सब निधियाँ सदा से इसे धनांधों के लिए "सोने की चिड़िया" बना गई । अंग्रेजों ने भारत छोड़ा, तो उसे खोखला कर दिया था, किन्तु भारत की उर्वरा भूमि ने संतति को पुनः संभाल दिया । इस धरती पर अहिंसा का साम्राज्य ही सदैव रहा वरना जब-जब अहिंसा छूटी धरती ने करवटें बदलीं । आज पुनः उस कृषि प्रधान देश के गोधन पर भयंकर खतरा उपजा है । पक्षियों, मुर्गियों, बटेरों, भेड़ों, बकरों, मछलियों पर भी इंसान हैवान बनकर हावी हुआ है । इसका संकेत सुखद नहीं है । ऐसी परिस्थितियों में भला कैसे कोई सैंधव लिपि का अर्थ समझेगा ? अतः सबने उसे अपनी-अपनी तरह से पढ़ने के प्रयास किए और सब हारते गए । अध्यात्म की भाषा ने अपना रहस्य अध्यात्म से खोला और इसे पढ़ लिया गया है । अवलोकनार्थ विशेषक्रों द्वारा प्रस्तुत की गई संकेताक्षर सूचियाँ यहाँ प्रस्तुत हैं यथा :

- 1 श्री माधो सरुप वत्स द्वारा प्रस्तुत की गई संकेताक्षर सूची
- 2 श्री मार्शल द्वारा प्रस्तुत की गई संकेताक्षर सूची
- 3 श्री पोसेल द्वारा प्रस्तुत की गई संकेताक्षर सूची

श्री महादेवन के व्यास तैयार की गई कान्काउँस भी समुचित उपयोगी सामग्री प्रस्तुत करती है। उसे यहाँ नहीं दर्शाया गया है क्योंकि वह उपरोक्त सूचियों पर ही आधारित है।