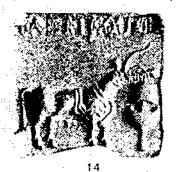

- 1 श्री माधो सरुप वत्स द्वारा प्रस्तुत की गई संकेताक्षर सूची
- 2 श्री मार्शल द्वारा प्रस्तुत की गई संकेताक्षर सूची
- 3 श्री पोसेल द्वारा प्रस्तुत की गई संकेताक्षर सूची

श्री महादेवन के व्यास तैयार की गई कान्काउँस भी समुचित उपयोगी सामग्री प्रस्तुत करती है। उसे यहाँ नहीं दर्शाया गया है क्योंकि वह उपरोक्त सूचियों पर ही आधारित है।