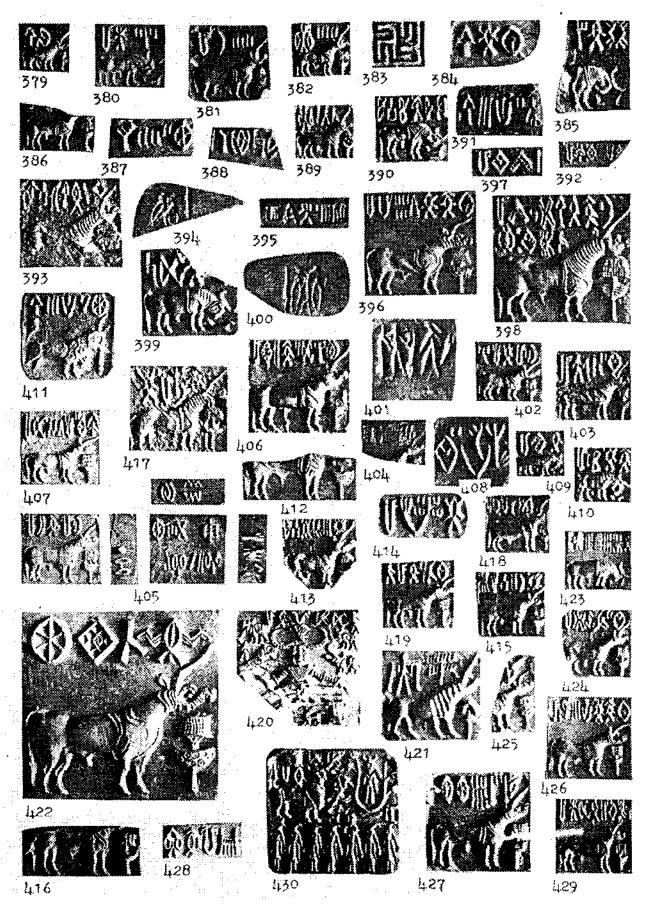

िलिप विशेषज्ञों ने सिंधु धाटी के अक्षरों को ब्राह्मी तथा बाद की भाषाओं के स्वर देने का प्रयत्न किया है किंतु ब्राह्मी ने मात्र 27 संकेताक्षर ही सिंधु घाटी लिपि से लिए हैं, जबिक ब्राह्मी और सिंधु घाटी के काल के बीच लंबा अंतराल होने से अक्षरों को ब्राह्मी के स्वरों का आधार दे पाना अत्यंत भ्रामक हो जाता है। हमने इन मूल अक्षरों को संकेतों से ही पहचाना है।

एक बालक जिस प्रकार अपनी अभिव्यक्ति को रूप देने का प्रयास करता है ठीक उसी प्रकार सिंधु घाटी लिपिकारों ने मिट्टी, धातु और अस्थि पर अपने **उद्देश्यों को** अति सफलता से अभिव्यक्त किया है । अर्थात् घर / संघ. नदी, छत्र, पर्वत, साँपसीढ़ी खेल आदि का दिखलाया जाना । इतना अवश्य है कि वह लिपिकार चित्राक्षर, संकेताक्षर और संयुक्ताक्षर बनाते समय अपने उद्देश्य के प्रति अत्यंत सावधान रहे हैं इसीलिए वह सफल भी हुए हैं । चित्रों के अंकन में उन्होंने रेखांकन के साथ—साथ शेडिंग की अति सुंदर झलक दी है जो बेजोड़ है । प्रत्येक पशु के अंकन में उनने अपनी यह दक्षता दर्शाई है । यह उस काल के कलाकारों की कला की ऊँचाई दर्शाता है । जितना उत्कृष्ट योगदान उस अंकन में सैंधव कलाकार का रहा है उतना ही सावधान और सफल योगदान हमारे उन पुरातत्त्ववेत्ताओं का है जिन्होंने सम्पूर्ण भूगर्भित सामग्री को सुरक्षा से बाहर निकलवा कर कण कण भूमि को छनवाकर सूक्ष्मतम प्रतीकों को साफ सुथरा करवाकर उनको अत्यंत सुंदर फोटोग्राफी द्वारा

3

अमरत्व दिलाकर उसे एक एक छांटकर पाठकों के सम्मुख परोस दिया है । सैधव कलाकारों की भावात्मक अभिव्यक्ति को विद्वानों तक पहुंचाने का कार्य भी बड़ी सफलता से पूरा हुआ है । वह "सीमेंटिक्स" ही वास्तव में सैधव पुरालिपि का प्राणाधार है। रही बात उसे समझने और पहचानने की सो वह तो सीधे बुद्धि से जुड़ा हुआ है, जिसे तपलीन प्रत्येक "जिन श्रमण" ने समझा है। आवश्यकता अब इस बात की है कि किस प्रकार उस "सीमेंटिक्स" से लिपि वाचकों को अवगत कराया जावे क्योंकि सैंधव किपिकार की अभिव्यक्ति और वर्तमान वाचकों की सोच और अर्थ ग्राह्मता में विशाल धरातलीय अंतर है जिसे मेटा जाना अत्यंत आवश्यक है । अक्षर सदैव संकेत होता है। स्वरों में बांध, उसे शब्द बना अर्थवान बनाया गया है।