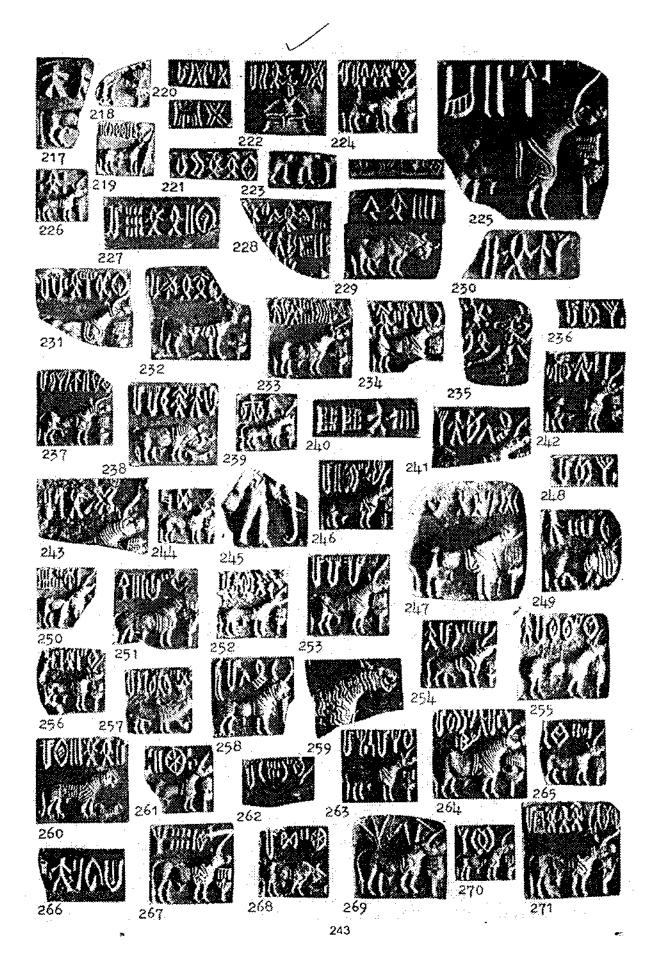

## अनुक्रमणिका

| विषय                                                  | पृष्ठ संख्या |
|-------------------------------------------------------|--------------|
| मुख पृष्ठ                                             |              |
| भीतरी कवर                                             |              |
| आभार ज्ञापन                                           |              |
| विन्ध्यगिरि का सैंधव यक्ष                             | iv           |
| दो शब्द-                                              | v-vii        |
| विषय अनुक्रमणिका                                      | viii-ix      |
| भूमिका                                                | 1-4          |
| सैंधव वर्णमाला                                        | 5            |
| श्री माधो सरूप वत्स की हड़प्पा संबंधी संकेताक्षर सूची | 6-16         |
| सर जॉन मार्शल की मोहन्जोदड़ो संबंधी संकेताक्षर सूची   | 17-29        |
| श्री पोसेल की संकेताक्षर सूची                         | 30-36        |
| लेखिका व्दारा अवलोकित मूल संकेताक्षर                  | 37-42        |
| कुछ रोचक संयुक्त संकेताक्षर                           | 43-47        |
| पुरालिपि का विस्तार                                   | 48-51        |
| पुरातिपि पाठन                                         | 52           |
| श्री माधव स्वरूप वस्स के सील केटेलॉग का पाठन          | 53-84        |
| श्री मैके के केटेलॉग का सील पाउन                      | 85-119       |
| श्री मार्शल के केटेलॉग का सील पाउन                    | 120-146      |
| पिराक से प्राप्त पुरा अंकन                            | 147          |
| घारो भीरो से प्राप्त पुरा अंकन                        | 147          |
| धोलावीरा से प्राप्त पुरा अंकन                         | 147          |
| अलाहदिनों से प्राप्त पुरा अंकन                        | 147          |
| बालाकोट से प्राप्त पुरा अंकन                          | 147          |
| नौशारों से प्राप्त पुरा अंकन                          | 148          |
| निंदोवारी से प्राप्त पुरा अंकन                        | 148          |
| तरकाई किला से प्राप्त पुरासंकेत                       | 148          |
| (जे. एम. केनोअर) सूसा, ईरान से प्राप्त पुरासंकेत      | 148          |
| धोलावीरा से प्राप्त अन्य सामग्री                      | 148          |

- 1 श्री माधो सरुप वत्स द्वारा प्रस्तुत की गई संकेताक्षर सूची
- 2 श्री मार्शल द्वारा प्रस्तुत की गई संकेताक्षर सूची
- 3 श्री पोसेल द्वारा प्रस्तुत की गई संकेताक्षर सूची

श्री महादेवन के व्यास तैयार की गई कान्काउँस भी समुचित उपयोगी सामग्री प्रस्तुत करती है। उसे यहाँ नहीं दर्शाया गया है क्योंकि वह उपरोक्त सूचियों पर ही आधारित है।