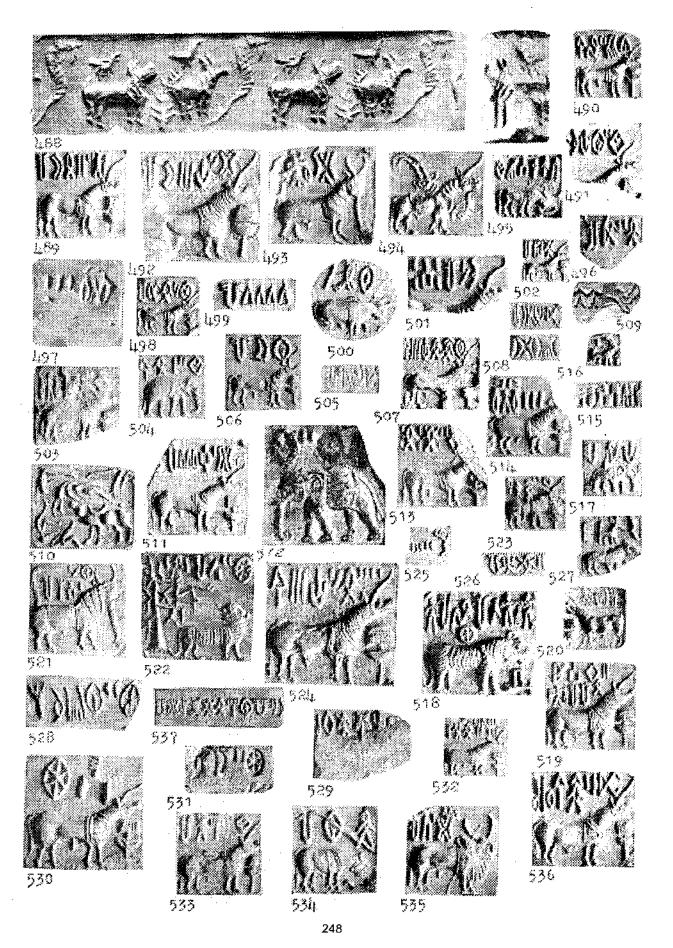

िलिप विशेषज्ञों ने सिंधु धाटी के अक्षरों को ब्राह्मी तथा बाद की भाषाओं के स्वर देने का प्रयत्न किया है किंतु ब्राह्मी ने मात्र 27 संकेताक्षर ही सिंधु घाटी लिपि से लिए हैं, जबिक ब्राह्मी और सिंधु घाटी के काल के बीच लंबा अंतराल होने से अक्षरों को ब्राह्मी के स्वरों का आधार दे पाना अत्यंत भ्रामक हो जाता है। हमने इन मूल अक्षरों को संकेतों से ही पहचाना है।

एक बालक जिस प्रकार अपनी अभिव्यक्ति को रूप देने का प्रयास करता है ठीक उसी प्रकार सिंधु घाटी लिपिकारों ने मिट्टी, धातु और अस्थि पर अपने **उद्देश्यों को** अति सफलता से अभिव्यक्त किया है । अर्थात् घर / संघ. नदी, छत्र, पर्वत, साँपसीढ़ी खेल आदि का दिखलाया जाना । इतना अवश्य है कि वह लिपिकार चित्राक्षर, संकेताक्षर और संयुक्ताक्षर बनाते समय अपने उद्देश्य के प्रति अत्यंत सावधान रहे हैं इसीलिए वह सफल भी हुए हैं । चित्रों के अंकन में उन्होंने रेखांकन के साथ—साथ शेडिंग की अति सुंदर झलक दी है जो बेजोड़ है । प्रत्येक पशु के अंकन में उनने अपनी यह दक्षता दर्शाई है । यह उस काल के कलाकारों की कला की ऊँचाई दर्शाता है । जितना उत्कृष्ट योगदान उस अंकन में सैंधव कलाकार का रहा है उतना ही सावधान और सफल योगदान हमारे उन पुरातत्त्ववेत्ताओं का है जिन्होंने सम्पूर्ण भूगर्भित सामग्री को सुरक्षा से बाहर निकलवा कर कण कण भूमि को छनवाकर सूक्ष्मतम प्रतीकों को साफ सुथरा करवाकर उनको अत्यंत सुंदर फोटोग्राफी द्वारा

3

अमरत्व दिलाकर उसे एक एक छांटकर पाठकों के सम्मुख परोस दिया है । सैधव कलाकारों की भावात्मक अभिव्यक्ति को विद्वानों तक पहुंचाने का कार्य भी बड़ी सफलता से पूरा हुआ है । वह "सीमेंटिक्स" ही वास्तव में सैधव पुरालिपि का प्राणाधार है। रही बात उसे समझने और पहचानने की सो वह तो सीधे बुद्धि से जुड़ा हुआ है, जिसे तपलीन प्रत्येक "जिन श्रमण" ने समझा है। आवश्यकता अब इस बात की है कि किस प्रकार उस "सीमेंटिक्स" से लिपि वाचकों को अवगत कराया जावे क्योंकि सैंधव किपिकार की अभिव्यक्ति और वर्तमान वाचकों की सोच और अर्थ ग्राह्मता में विशाल धरातलीय अंतर है जिसे मेटा जाना अत्यंत आवश्यक है । अक्षर सदैव संकेत होता है। स्वरों में बांध, उसे शब्द बना अर्थवान बनाया गया है।