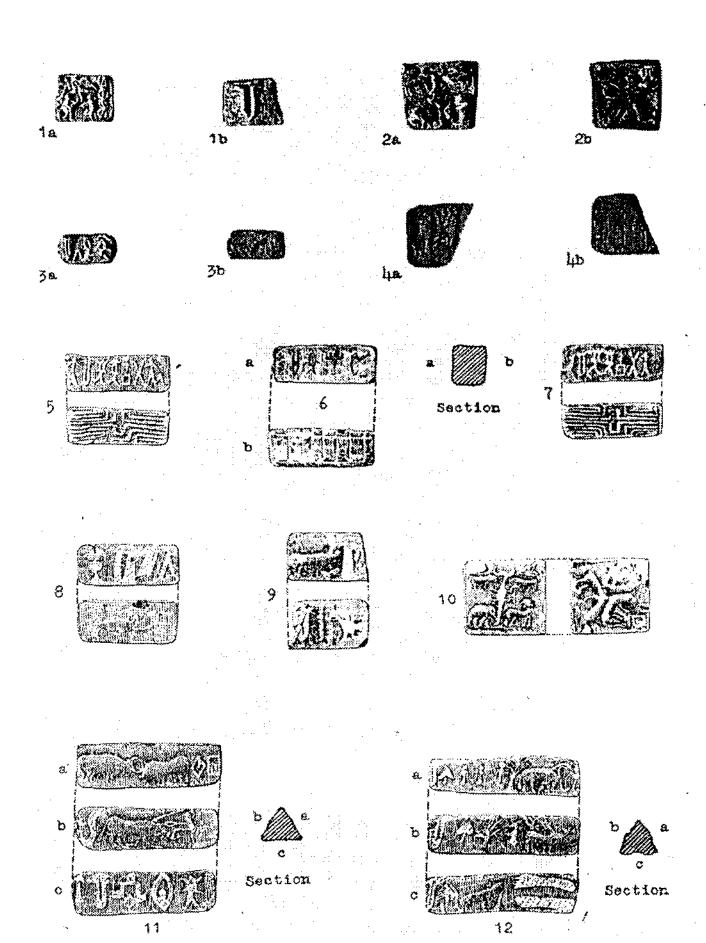

इस लिपि में चित्रांकन द्वारा "साधक" की भावना शत प्रतिशत अभिव्यक्ति लेकर उत्तरती है भले ही उसे रूप कलाकारों ने अपनी क्षमता के अनुसार दिया है जो आगामी क्रमानुक्रमिक अंकन के विवरण से स्पष्ट हो जाता है । जहाँ—जहाँ वे हैं उसे भी दर्शाने का यहाँ भरपूर प्रयास किया गया है, वे पुरा अंकन सौभाग्य से सारे ही जैन मंदिरों तथा निर्वाण क्षेत्रों के आसपास ही उपलब्ध हुए हैं जो हड़प्पा, मोहन्जोदड़ो से प्राप्त प्रतीकों से समानता के कारण हमें उनका सुराग दे गए हैं । उन्हें अब तक भी अथक प्रयासों के बाद भी कोई पढ़ नहीं सका मात्र इसी कारण, कि कोई "कुंजी" विद्वानों, पुरातत्वज्ञों को प्राप्त नहीं हो सकी थी। परंपरागत होने से हमें ऐसी लगभग 24 कुंजियों का ज्ञान तो हो ही गया है। उनका उल्लेख भी आगे किया जा रहा है।

"सैंघव पुरालिपि में दिशा बोध" शीर्षक दो अभिप्रायों से चुना गया है । प्रथम तो पुरालिपि का दिशा बोध अर्थात् उस पुरालिपि को किस विशेष दिशाक्रम में सही—सही पढ़ा जावे । यह संभावना चित्राक्षरों / अंकाक्षरों की सही जानकारी और पहचान बिना असंभव है । इस हेतु प्रथम तो जैन अध्यात्म परिचय तथा आत्म हित की पहचान आवश्यक है । इस पर भी अंकनों का अनुक्रम उस सही अर्थ की सूझ देता है जिससे आरंभ और लिक्षित दिशा का ज्ञान ही लिपि का अनुक्रमिक दिशा बोध बन जाता है । दूसरे आत्म कल्याण का बोध ही सच्चा दिशा बोध है जो हमारे उस काल के मनीषियों के मन्तव्य को सैधव पुरालिपि दर्शाती है । इस प्रकार सैधव लिपि ने अकथनीय पुरुषार्थ का अवलंबन लेकर आत्म चिंतन के महत्त्व को सहज निर्देश दिया है । जैन आगम की भूमिका उसी सूझ से प्रस्तुत होकर उस पुरा सैधव काल के जैनागम रहस्य और अध्यात्म को

अवलोकित सिंघु घाटी लिपि की 20 से भी अधिक कुंजियों के आधार पर इतना तो निर्णय हो चुका है कि सिंधु घाटी का संबंध जैन अध्यात्म से बहुत निकट का और गहरा रहा है । प्राप्त खंडित घड़ों का कायोत्सर्गी साम्य भी इस तरह के निर्णय बनाने में सहयोगी हुआ है । दिशा सिद्ध होने के बाद संकेतों के अर्थ का ज्ञान भी अत्यंत आवश्यक है अन्यथा कभी गंभीर त्रुटि हो जाना संभव है। दिशा बोध के लिए संकेतों को कभी आड़े—ितरछे अथवा कोनों से भी पढ़ा जाना अथवा कभी ऊपर से नीचे और नीचे से ऊपर पढ़ना भी संभव है । ऐसी स्थिति में वे "अक्षर" अपने आप में संपूर्ण बने रहते हैं । जैन अध्यात्मिक सिद्धांतों का अल्प ज्ञान भी इस लिपि पाठन में बहुत उपयोगी सिध्द हुआ है । लिपि में अंकित प्रत्येक बिंदु और लकीर को ध्यान देना आवश्यक हो जाता है । जहाँ कहीं अंकन घने अथवा खंडित और अधूरे हैं वहाँ भी उनका क्रम सहज ही पहचाना जा सकता है । विशेषज्ञों की साइन लिस्टों में इसका ध्यान न रखा जाने के कारण अनेक त्रुटियाँ हमारे अवलोकन में आई हैं यथा अंकित में अर्थ को बहुत भटका देती है । इसलिए सर्वप्रथम सिंधुघाटी की वर्णमाला बनाया जाना अति आवश्यक था । पश्चात् उन वर्णों का अर्थ समझा जाना । इस लिपि को मौन भी पढ़ा जा सकता है और उच्चारण की विशेष आवश्यकता नहीं है क्योंकि अमण अधिकांशतः मौन ही रहते हैं /थे इसीलिए मुनि कहलाए। महावीर स्वयं केवलज्ञान प्राप्ति के 66 दिन बाद तक मौन रहे । पश्चात् उनकी दिव्य ध्वनि "कें" खिरी । किंतु संघों में संबोधन, उपदेश और प्रवचन का अत्यंत महत्त्व होने से स्वर की उपेक्षा भी नहीं की जा सकती है ।