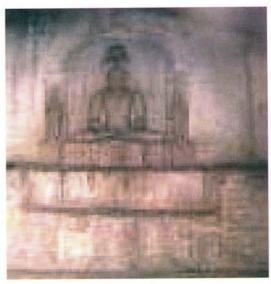

## विन्ध्यगिरि, श्रमण बेलगोला का सैंधव यक्ष

चिररमरणीय एवं श्रद्धेय

माता

एवं

पिता

श्राविका स्व, श्रीमति रमा देवी जैन, साहित्य रत्न प्रिं,स्व, श्री बिहारी लाल जैन,एडवो, 1914 - 1997

स्वर्ण कवि 1905 - 1992

श्रीमति रमादेवी बिहारी लाल दिगम्बर जैन ट्रस्ट, ब्लूफील्ड; यू, एस, ए के साभार सहयोग से प्रकाशित उनकी ही रमृति