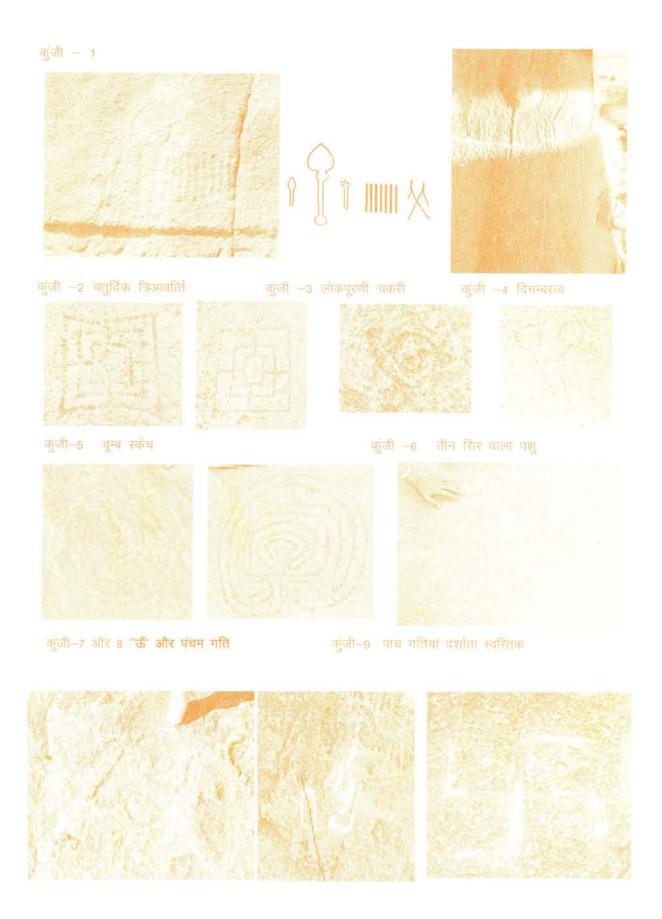

जैन ''दैनिक पूजा'' में संकेतों का अत्यंत महत्त्व है । प्रत्येक पूजा करने वाला जैन जिन धर्म के मंदिर में उन्हीं संकेतों को आधार बना अपनी भक्ति भावना की अभिव्यक्ति करता है । जैन पूजा में किसी भी क्रिया को **अंधविश्वास** नहीं ठोस आधार पर सार्थक अभिव्यक्ति दी गई है । जिस प्रकार क्षेत्र चारों गतियाँ और स्वस्तिक, उन गतियों में संसारी आत्मा का भ्रमण दिखलाते

1

हैं उसी प्रकार तीन बिंदु स्तन्त्रय और पाँच बिंदु पंच परमेछी दशांते हैं । छह बिंदु अथवा छह लकीरें चद्वय और सात लकीरें सपत तत्त्व को दशांते हैं । लेटा अर्द चंद सिच्द शिला. उल्टा चंद छत्र और खड़ा चंद्र पुरुषार्थ दर्शाता है तथा त्रिशूल स्तन्त्रय की अभिव्यक्ति देता है । ये प्रत्येक विषय स्वयं अपने आप में अपनी विस्तृत भूमिका और विशाल विषय स्वयं अपने आप में अपनी विस्तृत भूमिका और विशाल विषय स्वयं अपने आप में अपनी विस्तृत भूमिका और विशाल विषय स्वयं अपने आधार पर खरी उत्तरती है। पुराविदों ने पुरालिपि को पढ़ते समय यह तो ध्यान रखा कि भारतीय पृष्ठ भूमिका में भारतीय अध्यात्म को ही प्रस्तुत किया जाए और इसी हेतु वैदिक आधार पर पुरालिपि को पढ़ने का प्रयास भी किया किंतु उसे सीमित आधार पर ही वैदिक, माहेश्वर सूत्र और अनुस्तृम छंद की सहायता से पढ़ा और पढ़ते समय भी जैनधर्म की प्राचीनता को पूर्णरूपेण भुला दिया । बस इसीलिए भटक गए । परम्परागत आधारों पर पलती बढ़ती दीर्घ भूतकाल से अनुभावित और ज्ञान सिंचित अपनी अमृत्य उस "मृत संस्कृति" को सही-सही न पहचान कर आने वाली पीढ़ियों को उनकी धरोहर से परिचित नहीं करा सके। वह परम्परा मानव की कुंडित जाति धर्म भावना तथा सामप्रदायिकता के घेरों से परे हैं, क्योंकि वह मात्र अनुभवों पर आधारित है । वह ऐसी परम्परा है जिससे प्रत्येक सासारिक प्राणी का जीवन जुड़ा हुआ है । उसे हम जो भी नाम देवें, अर्थ में हम उसी एक आत्मा में, ब्रह्म / रूह / सोल को ही महत्ता देते हैं । भारतीय अध्यात्म का रहस्य उसी आत्मा की शाशवतता, पुर्नजन्म और उसकी शुद्धात्म स्थिति को प्राप्त करना अर्थात् (मोक्ष प्राप्ति) पर आधारित रहा है । आधुनिक विज्ञान भी इसे नकार नहीं सकता । इसी हेतु भारत की भव्यात्माओं ने अनादि काल से आत्मोन्ति की राह, तप के पथ पर घलना स्वयं प्रेरित होकर स्वीकारी । इसके लिए किसी बाहरी दबाब की आवश्यकता नहीं पड़ी न ही समझ सकते हैं ।