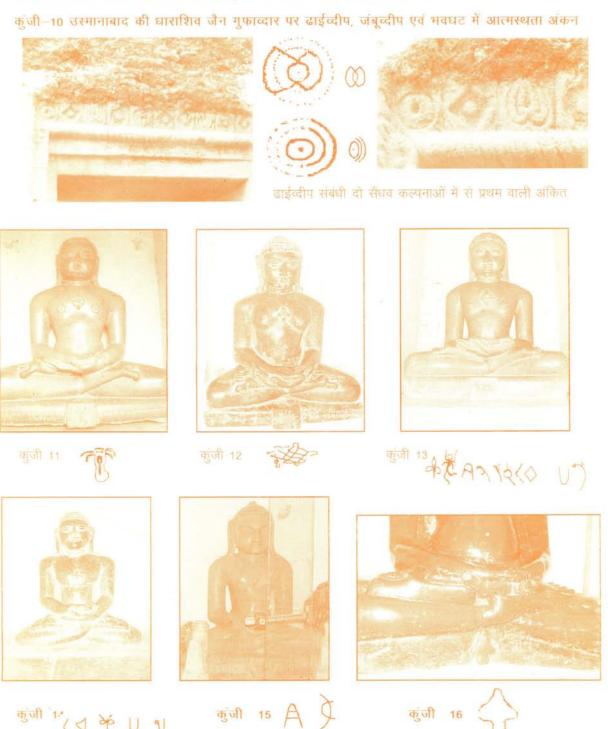

8

सैधव लिपि में पंचम गति का संकेताक्षर बहुत रूपों मे दिखाई देता है जिसमें से कई रूप विन्ध्यगिरि चंदगिरि पर हीं शैलांकित हैं। सैंधव लिपि पाठन के लिए वह संकेत भी एक कुंजी बन जाता है।

## सँघव लिपि कुंजी 9

सामान्य स्वरितक अंकन के प्रचलन को देखते हुए उसे पुरा अंकन मान लेना कठिन हो जाता है किंतु पंचम गति दर्शाता स्वरितक अंकन सामान्य न होने से अपनी विशेषता रखता है । यह पुरा अंकन भी विन्ध्यगिरि एक दिखने से कुंजी है। सैंधव लिपि कुंजी 10

ढाई व्दीप की जैन मान्यता वाला अंकन धाराशिव की महावीर पूर्वकालीन जैन गुफाओं के प्रांगण वाले पाषाण व्दार पर

182

अंकित होना भी सँधव लिपि के पाठन हेतु जैन संदर्भित कुंजी बन जाता है।

सैंघव पुरा लिपि की कुंजियाँ 11 से 20 वे जिनबिंब हैं जिनके पादपीठ पर गहरे उकेरित पुरा कालीन संकेताक्षर हैं अथवा पैरों पर उमरे सैंधव संकेताक्षर हैं। इनके चित्र तथा अंकन इस प्रकार हैं।



कंजी 17



कुणी 18



कृजी 19





一部かり」等ですかり





यह किसी तीर्थं कर का लांछन नहीं किंतु एक सँधव संयुक्ताक्षर है। वीतरागी तप चिन्ह के भीतर रखी खड़ी पिकड़ी ऊपर भगवान के दो छत्रों से ढंकी है।

यह लांछन के स्थान पर अंकित सैधाव अक्षर, अंतर्हीन गठान खुलती दिखलाई है जिसे तपस्वी ने तप से खोलकर मुक्ति पाई है।

13 - के 🗷 🗚 २५५० 🕛 ीर्थ कर आदिनाथ के पादपीठ पर अकित यह एक पुरा प्रशस्ति है जिसके इतने ही अक्षर बचे हैं शेष नई प्रशस्ति से ढक चुके हैं। अर्थ : पुरुषार्थी स्व संयम। निश्चय ावहारी धार्मिक वातावरण । भव से पुरुषार्थी केवली में स्त्वन्नयी पुरुषार्थ बढाते पंचमगति गाई ऐसा भक्त वसता यक्ष कह

- 14 ( < → □ ९ तीर्थं कर आदिनाथ के पादपीठ पर अंकित ये रींधवाक्षर दशांते हैं कि दिगम्बरी वातावरण में निश्वय व्यवहार धर्मी अर्धचकी ने पुरुषार्थ किया।</p>
- 15 A पादपीठ पूर्वअकित प्रशस्ति के मात्र यही दो अक्षर बचे