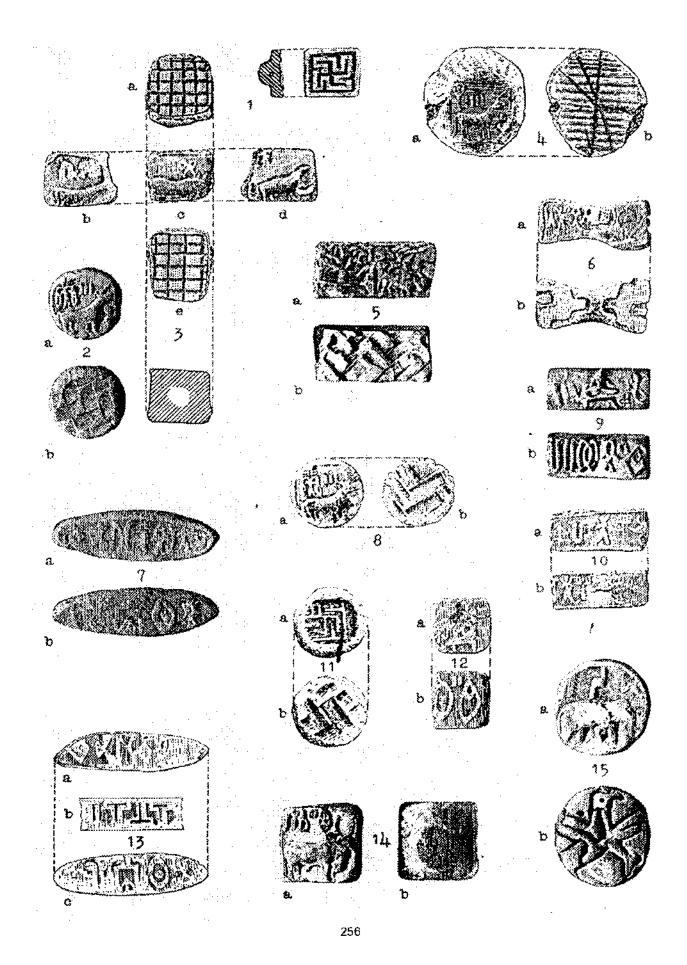

इस लिपि में चित्रांकन द्वारा "साधक" की भावना शत प्रतिशत अभिव्यक्ति लेकर उत्तरती है भले ही उसे रूप कलाकारों ने अपनी क्षमता के अनुसार दिया है जो आगामी क्रमानुक्रमिक अंकन के विवरण से स्पष्ट हो जाता है । जहाँ—जहाँ वे हैं उसे भी दर्शाने का यहाँ भरपूर प्रयास किया गया है, वे पुरा अंकन सौभाग्य से सारे ही जैन मंदिरों तथा निर्वाण क्षेत्रों के आसपास ही उपलब्ध हुए हैं जो हड़प्पा, मोहन्जोदड़ो से प्राप्त प्रतीकों से समानता के कारण हमें उनका सुराग दे गए हैं । उन्हें अब तक भी अथक प्रयासों के बाद भी कोई पढ़ नहीं सका मात्र इसी कारण, कि कोई "कुंजी" विद्वानों, पुरातत्वज्ञों को प्राप्त नहीं हो सकी थी। परंपरागत होने से हमें ऐसी लगभग 24 कुंजियों का ज्ञान तो हो ही गया है। उनका उल्लेख भी आगे किया जा रहा है।

अवलोकित सिंघु घाटी लिपि की 20 से भी अधिक कुंजियों के आधार पर इतना तो निर्णय हो चुका है कि सिंधु घाटी का संबंध जैन अध्यात्म से बहुत निकट का और गहरा रहा है । प्राप्त खंडित घड़ों का कायोत्सर्गी साम्य भी इस तरह के निर्णय बनाने में सहयोगी हुआ है । दिशा सिद्ध होने के बाद संकेतों के अर्थ का ज्ञान भी अत्यंत आवश्यक है अन्यथा कभी गंभीर त्रुटि हो जाना संभव है। दिशा बोध के लिए संकेतों को कभी आड़े—ितरछे अथवा कोनों से भी पढ़ा जाना अथवा कभी ऊपर से नीचे और नीचे से ऊपर पढ़ना भी संभव है । ऐसी स्थिति में वे "अक्षर" अपने आप में संपूर्ण बने रहते हैं । जैन अध्यात्मिक सिद्धांतों का अल्प ज्ञान भी इस लिपि पाठन में बहुत उपयोगी सिध्द हुआ है । लिपि में अंकित प्रत्येक बिंदु और लकीर को ध्यान देना आवश्यक हो जाता है । जहाँ कहीं अंकन घने अथवा खंडित और अधूरे हैं वहाँ भी उनका क्रम सहज ही पहचाना जा सकता है । विशेषज्ञों की साइन लिस्टों में इसका ध्यान न रखा जाने के कारण अनेक त्रुटियाँ हमारे अवलोकन में आई हैं यथा अंकित में अर्थ को बहुत भटका देती है । इसलिए सर्वप्रथम सिंधुघाटी की वर्णमाला बनाया जाना अति आवश्यक था । पश्चात् उन वर्णों का अर्थ समझा जाना । इस लिपि को मौन भी पढ़ा जा सकता है और उच्चारण की विशेष आवश्यकता नहीं है क्योंकि अमण अधिकांशतः मौन ही रहते हैं /थे इसीलिए मुनि कहलाए। महावीर स्वयं केवलज्ञान प्राप्ति के 66 दिन बाद तक मौन रहे । पश्चात् उनकी दिव्य ध्वनि "कें" खिरी । किंतु संघों में संबोधन, उपदेश और प्रवचन का अत्यंत महत्त्व होने से स्वर की उपेक्षा भी नहीं की जा सकती है ।

इतना तो सच है कि मूल पुरा सामग्री का अवलोकन किए बिना मात्र चित्रों के आधार पर रेबस विधि से चिंतन करके उन्हें पठन हेतु उपयोग करना भ्रामक हो सकता है किंतु सूक्ष्म अंकन के अध्ययन हेतु प्राप्त कुंजियों का आधार हमें दिशा बोध देने के लिए अत्यंत सहायक सिद्ध हुआ है । कुंजियों से अब इतना भी निश्चित हो चुका है कि सिंधु घाटी वैभव, जैन अध्यात्म का ही परिचायक है अतः उसका सैद्धांतिक ज्ञान पुरा लिपि को पढ़ने में अत्यंत आवश्यक है। यह जन सामान्य की लिपि नहीं श्रमणों और साधकों की लिपि होने के कारण सहज रूपेण उनके ज्ञान में झलकी है, और परम्परागत आगे बढ़ी है । इसी कारण आज भी ये श्रावकों की दैनिक पूजा का अंग है । कुछेक प्राचीन मूर्तियों पर जो मंत्र अंकित प्राप्त हुए हैं वे संकेत करते हैं कि किसी काल में भाषा हेतु उनका प्रयोग अवश्य प्रचलित रहा है । संभवतः कँ, ही,, अहं, ब्लूं, क्लीं, अहंलूब्यूं, स्वल्यूं, म्म्ल्यूं, घीं, आदि तथा अन्य अनेक जिन्हें अब हम नहीं उच्चारते। रेबस पाउन विधि में चित्र को आधार बनाया जाता है जबकि सैंधव लिपि में भाव अभिव्यक्ति प्रधान है। यही इस पाउन की विशेषता है।