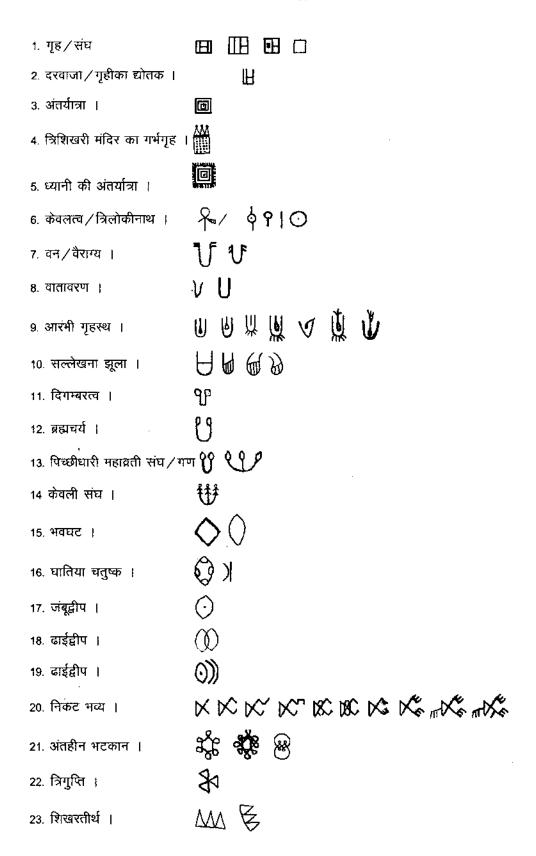

#### सैंघव वर्णमाला

पुरातत्त्वज्ञों द्वारा दी गई सैंधव वर्णमालाऐं आपस में भिन्नता रखती हैं । वे सब संकेताक्षर और चित्राक्षर हैं । प्रथम तो इन वर्णमालाओं का बिना किसी आधार के बनाया जाना ही बड़ा दूभर कार्य था । दूसरे भिन्न—भिन्न लिपिकों के हाथों से उकेरी जाने के कारण संकेतों में थोड़ी बहुत भिन्नता हमारे पुरातत्त्वज्ञों को बिना मूल अध्यात्म का ज्ञान पाए कर पाना बेहद कठिन बात थी । सौभाग्य से उनके हाथ कम्प्यूटर लगते ही चित्रों / संकेतों का आंकलन ग्राफिक्स से किया गर्या । उसमें थोड़ी सी भी आकृति की हेर फेर ने सैंधव वर्णमाला को अत्यंत जटिल बना दिया ।

गुत्थी सुलझाने भाषाविद सामने आ गए तो उनका पूर्वाग्रह उनके परिश्रम को कई गुना बढ़ा गया क्योंकि वे सभी वेदों पुराणों, गायत्री मंत्रों और अनुष्टुप छंदों में मूल लिपि की सुंगध खोजते रह गये । भारत की इस मूल लिपि ने विश्व को ऐसा प्रभावित किया कि समूचा विश्व (अमरीका, रूस, यूरोप, चीन, मध्यदेश आदि) भारत में अपने मूल अस्तित्व को खोजता दौड़ा आया क्योंकि, भारत प्राचीन काल से ही ज्ञान की मशाल प्रसिद्ध रहा है । उसे सबने सदैव सोने की चिड़िया इसलिए माना क्योंकि यहाँ की जलवायु अत्यंत अनुकूल: पशु पक्षी, पौधे; फसलें, वन, फल-फूल सदैव आकर्षण का केन्द्र रहे । नदियां; पर्वत, कछार ; मुहानें, समुद्र सभी ने मिलकर इसे ऐसा देश बना दिया है कि विश्व के सारे मौसम, सारी उपजें, सारी संस्कृतियाँ, सारा वैभव इसी के घेरे में प्रतिबिंबित हो उठे हैं । सारी मानव प्रजातियां दीर्घ काल से यहाँ समायी हुई हैं फिर भी सभी अपने आप में स्वस्थ सुरक्षित हैं । इससे ही सारे धर्म यहाँ स्पन्दित हैं परन्तु सभी स्वतंत्र और अलग–अलग हैं । कभी किसी ने दूसरे को दबाना भी चाहा तो भी उसे मिटा नहीं सका । कितनी ही संस्कृतियाँ आयीं और गई किन्तु, मूल संस्कृति फिर भी अक्षुण्ण बनी रही। यहाँ गरीब भी प्रसन्न थे और धनी भी । उल्टे धनिकों ने त्याग मार्ग स्वीकार कर धन को ठुकराया. दान किया । त्यागा और तप की ओर मुड़ गये । तीर्थंकरों के पथ पर राम ने वनवास काटा। पाण्डवों ने राज पाट त्यागा । बची रहीं सब निधियाँ सदा से इसे धनांधों के लिए "सोने की चिड़िया" बना गई । अंग्रेजों ने भारत छोड़ा, तो उसे खोखला कर दिया था, किन्तु भारत की उर्वरा भूमि ने संतति को पुनः संभाल दिया । इस धरती पर अहिंसा का साम्राज्य ही सदैव रहा वरना जब-जब अहिंसा छूटी धरती ने करवटें बदलीं । आज पुनः उस कृषि प्रधान देश के गोधन पर भयंकर खतरा उपजा है । पक्षियों, मुर्गियों, बटेरों, भेड़ों, बकरों, मछलियों पर भी इंसान हैवान बनकर हावी हुआ है । इसका संकेत सुखद नहीं है । ऐसी परिस्थितियों में भला कैसे कोई सैंधव लिपि का अर्थ समझेगा ? अतः सबने उसे अपनी-अपनी तरह से पढ़ने के प्रयास किए और सब हारते गए । अध्यात्म की भाषा ने अपना रहस्य अध्यात्म से खोला और इसे पढ़ लिया गया है । अवलोकनार्थ विशेषक्रों द्वारा प्रस्तुत की गई संकेताक्षर सूचियाँ यहाँ प्रस्तुत हैं यथा :

- 1 श्री माधो सरुप वत्स द्वारा प्रस्तुत की गई संकेताक्षर सूची
- 2 श्री मार्शल द्वारा प्रस्तुत की गई संकेताक्षर सूची
- 3 श्री पोसेल द्वारा प्रस्तुत की गई संकेताक्षर सूची

श्री महादेवन के व्यास तैयार की गई कान्काउँस भी समुचित उपयोगी सामग्री प्रस्तुत करती है। उसे यहाँ नहीं दर्शाया गया है क्योंकि वह उपरोक्त सूचियों पर ही आधारित है।