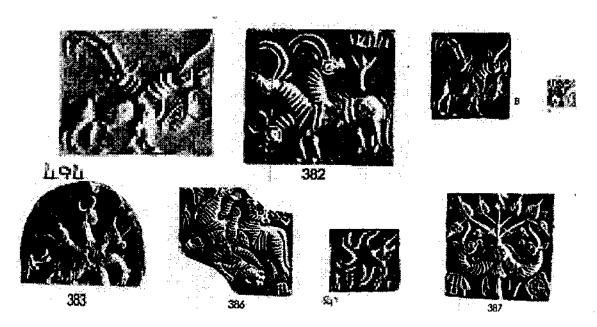

इस लिपि में चित्रांकन द्वारा "साधक" की भावना शत प्रतिशत अभिव्यक्ति लेकर उत्तरती है भले ही उसे रूप कलाकारों ने अपनी क्षमता के अनुसार दिया है जो आगामी क्रमानुक्रमिक अंकन के विवरण से स्पष्ट हो जाता है । जहाँ—जहाँ वे हैं उसे भी दर्शाने का यहाँ भरपूर प्रयास किया गया है, वे पुरा अंकन सौभाग्य से सारे ही जैन मंदिरों तथा निर्वाण क्षेत्रों के आसपास ही उपलब्ध हुए हैं जो हड़प्पा, मोहन्जोदड़ो से प्राप्त प्रतीकों से समानता के कारण हमें उनका सुराग दे गए हैं । उन्हें अब तक भी अथक प्रयासों के बाद भी कोई पढ़ नहीं सका मात्र इसी कारण, कि कोई "कुंजी" विद्वानों, पुरातत्वज्ञों को प्राप्त नहीं हो सकी थी। परंपरागत होने से हमें ऐसी लगभग 24 कुंजियों का ज्ञान तो हो ही गया है। उनका उल्लेख भी आगे किया जा रहा है।

एक बालक जिस प्रकार अपनी अभिव्यक्ति को रूप देने का प्रयास करता है ठीक उसी प्रकार सिंधु घाटी लिपिकारों ने मिट्टी, धातु और अस्थि पर अपने **उद्देश्यों को** अति सफलता से अभिव्यक्त किया है । अर्थात् घर / संघ. नदी, छत्र, पर्वत, साँपसीढ़ी खेल आदि का दिखलाया जाना । इतना अवश्य है कि वह लिपिकार चित्राक्षर, संकेताक्षर और संयुक्ताक्षर बनाते समय अपने उद्देश्य के प्रति अत्यंत सावधान रहे हैं इसीलिए वह सफल भी हुए हैं । चित्रों के अंकन में उन्होंने रेखांकन के साथ—साथ शेडिंग की अति सुंदर झलक दी है जो बेजोड़ है । प्रत्येक पशु के अंकन में उनने अपनी यह दक्षता दर्शाई है । यह उस काल के कलाकारों की कला की ऊँचाई दर्शाता है । जितना उत्कृष्ट योगदान उस अंकन में सैंधव कलाकार का रहा है उतना ही सावधान और सफल योगदान हमारे उन पुरातत्त्ववेत्ताओं का है जिन्होंने सम्पूर्ण भूगर्भित सामग्री को सुरक्षा से बाहर निकलवा कर कण कण भूमि को छनवाकर सूक्ष्मतम प्रतीकों को साफ सुथरा करवाकर उनको अत्यंत सुंदर फोटोग्राफी द्वारा