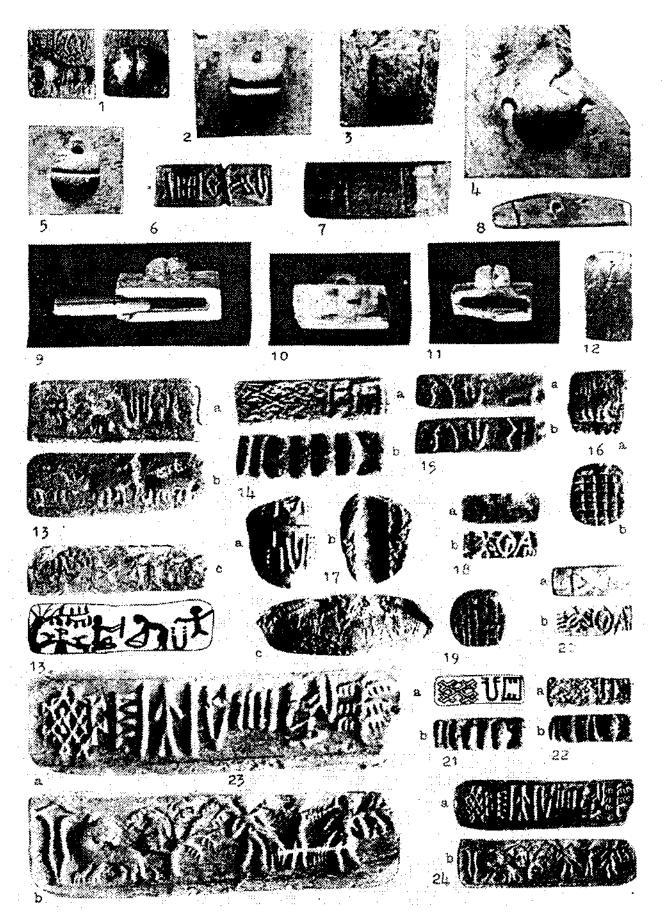

इस लिपि में चित्रांकन द्वारा "साधक" की भावना शत प्रतिशत अभिव्यक्ति लेकर उत्तरती है भले ही उसे रूप कलाकारों ने अपनी क्षमता के अनुसार दिया है जो आगामी क्रमानुक्रमिक अंकन के विवरण से स्पष्ट हो जाता है । जहाँ—जहाँ वे हैं उसे भी दर्शाने का यहाँ भरपूर प्रयास किया गया है, वे पुरा अंकन सौभाग्य से सारे ही जैन मंदिरों तथा निर्वाण क्षेत्रों के आसपास ही उपलब्ध हुए हैं जो हड़प्पा, मोहन्जोदड़ो से प्राप्त प्रतीकों से समानता के कारण हमें उनका सुराग दे गए हैं । उन्हें अब तक भी अथक प्रयासों के बाद भी कोई पढ़ नहीं सका मात्र इसी कारण, कि कोई "कुंजी" विद्वानों, पुरातत्वज्ञों को प्राप्त नहीं हो सकी थी। परंपरागत होने से हमें ऐसी लगभग 24 कुंजियों का ज्ञान तो हो ही गया है। उनका उल्लेख भी आगे किया जा रहा है।

अवलोकित सिंघु घाटी लिपि की 20 से भी अधिक कुंजियों के आधार पर इतना तो निर्णय हो चुका है कि सिंधु घाटी का संबंध जैन अध्यात्म से बहुत निकट का और गहरा रहा है । प्राप्त खंडित घड़ों का कायोत्सर्गी साम्य भी इस तरह के निर्णय बनाने में सहयोगी हुआ है । दिशा सिद्ध होने के बाद संकेतों के अर्थ का ज्ञान भी अत्यंत आवश्यक है अन्यथा कभी गंभीर त्रुटि हो जाना संभव है। दिशा बोध के लिए संकेतों को कभी आड़े—ितरछे अथवा कोनों से भी पढ़ा जाना अथवा कभी ऊपर से नीचे और नीचे से ऊपर पढ़ना भी संभव है । ऐसी स्थिति में वे "अक्षर" अपने आप में संपूर्ण बने रहते हैं । जैन अध्यात्मिक सिद्धांतों का अल्प ज्ञान भी इस लिपि पाठन में बहुत उपयोगी सिध्द हुआ है । लिपि में अंकित प्रत्येक बिंदु और लकीर को ध्यान देना आवश्यक हो जाता है । जहाँ कहीं अंकन घने अथवा खंडित और अधूरे हैं वहाँ भी उनका क्रम सहज ही पहचाना जा सकता है । विशेषज्ञों की साइन लिस्टों में इसका ध्यान न रखा जाने के कारण अनेक त्रुटियाँ हमारे अवलोकन में आई हैं यथा अंकित में अर्थ को बहुत भटका देती है । इसलिए सर्वप्रथम सिंधुघाटी की वर्णमाला बनाया जाना अति आवश्यक था । पश्चात् उन वर्णों का अर्थ समझा जाना । इस लिपि को मौन भी पढ़ा जा सकता है और उच्चारण की विशेष आवश्यकता नहीं है क्योंकि अमण अधिकांशतः मौन ही रहते हैं /थे इसीलिए मुनि कहलाए। महावीर स्वयं केवलज्ञान प्राप्ति के 66 दिन बाद तक मौन रहे । पश्चात् उनकी दिव्य ध्वनि "कें" खिरी । किंतु संघों में संबोधन, उपदेश और प्रवचन का अत्यंत महत्त्व होने से स्वर की उपेक्षा भी नहीं की जा सकती है ।

इतना तो सच है कि मूल पुरा सामग्री का अवलोकन किए बिना मात्र चित्रों के आधार पर रेबस विधि से चिंतन करके उन्हें पठन हेतु उपयोग करना भ्रामक हो सकता है किंतु सूक्ष्म अंकन के अध्ययन हेतु प्राप्त कुंजियों का आधार हमें दिशा बोध देने के लिए अत्यंत सहायक सिद्ध हुआ है । कुंजियों से अब इतना भी निश्चित हो चुका है कि सिंधु घाटी वैभव, जैन अध्यात्म का ही परिचायक है अतः उसका सैद्धांतिक ज्ञान पुरा लिपि को पढ़ने में अत्यंत आवश्यक है। यह जन सामान्य की लिपि नहीं श्रमणों और साधकों की लिपि होने के कारण सहज रूपेण उनके ज्ञान में झलकी है, और परम्परागत आगे बढ़ी है । इसी कारण आज भी ये श्रावकों की दैनिक पूजा का अंग है । कुछेक प्राचीन मूर्तियों पर जो मंत्र अंकित प्राप्त हुए हैं वे संकेत करते हैं कि किसी काल में भाषा हेतु उनका प्रयोग अवश्य प्रचलित रहा है । संभवतः कँ, ही,, अहं, ब्लूं, क्लीं, अहंलूब्यूं, स्वल्यूं, म्म्ल्यूं, घीं, आदि तथा अन्य अनेक जिन्हें अब हम नहीं उच्चारते। रेबस पाउन विधि में चित्र को आधार बनाया जाता है जबकि सैंधव लिपि में भाव अभिव्यक्ति प्रधान है। यही इस पाउन की विशेषता है।