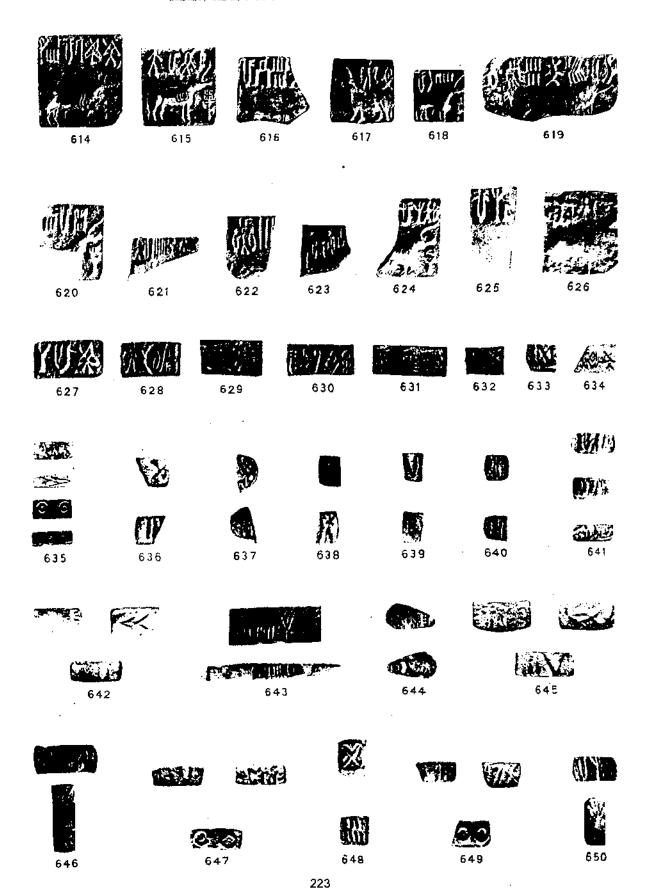

- 1 श्री माधो सरुप वत्स द्वारा प्रस्तुत की गई संकेताक्षर सूची
- 2 श्री मार्शल द्वारा प्रस्तुत की गई संकेताक्षर सूची
- 3 श्री पोसेल द्वारा प्रस्तुत की गई संकेताक्षर सूची

श्री महादेवन के व्यास तैयार की गई कान्काउँस भी समुचित उपयोगी सामग्री प्रस्तुत करती है। उसे यहाँ नहीं दर्शाया गया है क्योंकि वह उपरोक्त सूचियों पर ही आधारित है।