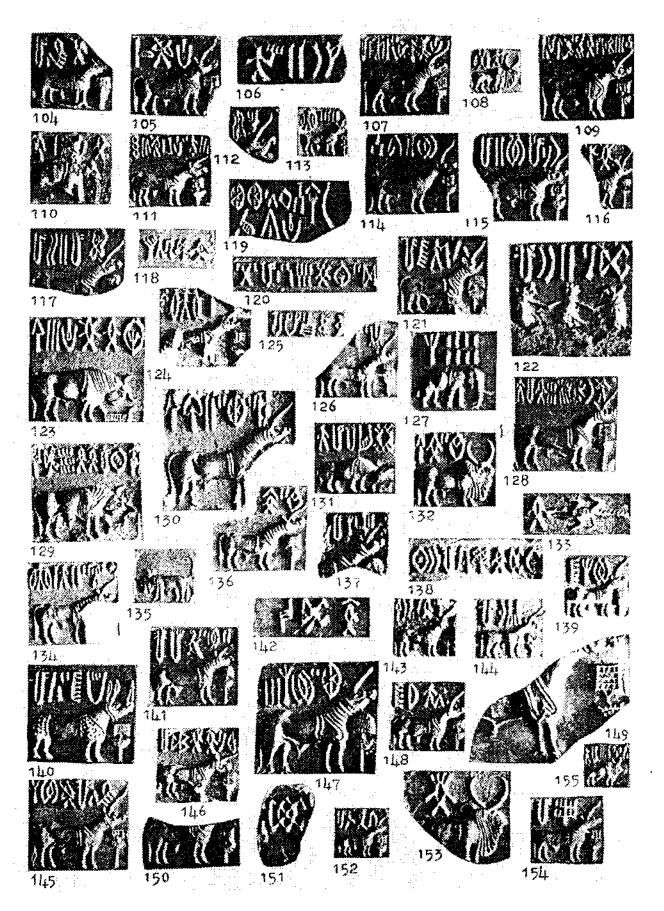

## अनुक्रमणिका

| विषय                                                  | पृष्ठ संख्या |
|-------------------------------------------------------|--------------|
| मुख पृष्ठ                                             |              |
| भीतरी कवर                                             |              |
| आभार ज्ञापन                                           |              |
| विन्ध्यगिरि का सैंधव यक्ष                             | iv           |
| दो शब्द-                                              | v-vii        |
| विषय अनुक्रमणिका                                      | viii-ix      |
| भूमिका                                                | 1-4          |
| सैंधव वर्णमाला                                        | 5            |
| श्री माधो सरूप वत्स की हड़प्पा संबंधी संकेताक्षर सूची | 6-16         |
| सर जॉन मार्शल की मोहन्जोदड़ो संबंधी संकेताक्षर सूची   | 17-29        |
| श्री पोसेल की संकेताक्षर सूची                         | 30-36        |
| लेखिका व्दारा अवलोकित मूल संकेताक्षर                  | 37-42        |
| कुछ रोचक संयुक्त संकेताक्षर                           | 43-47        |
| पुरालिपि का विस्तार                                   | 48-51        |
| पुरातिपि पाठन                                         | 52           |
| श्री माधव स्वरूप वस्स के सील केटेलॉग का पाठन          | 53-84        |
| श्री मैके के केटेलॉग का सील पाउन                      | 85-119       |
| श्री मार्शल के केटेलॉग का सील पाउन                    | 120-146      |
| पिराक से प्राप्त पुरा अंकन                            | 147          |
| घारो भीरो से प्राप्त पुरा अंकन                        | 147          |
| धोलावीरा से प्राप्त पुरा अंकन                         | 147          |
| अलाहदिनों से प्राप्त पुरा अंकन                        | 147          |
| बालाकोट से प्राप्त पुरा अंकन                          | 147          |
| नौशारों से प्राप्त पुरा अंकन                          | 148          |
| निंदोवारी से प्राप्त पुरा अंकन                        | 148          |
| तरकाई किला से प्राप्त पुरासंकेत                       | 148          |
| (जे. एम. केनोअर) सूसा, ईरान से प्राप्त पुरासंकेत      | 148          |
| धोलावीरा से प्राप्त अन्य सामग्री                      | 148          |

- 1 श्री माधो सरुप वत्स द्वारा प्रस्तुत की गई संकेताक्षर सूची
- 2 श्री मार्शल द्वारा प्रस्तुत की गई संकेताक्षर सूची
- 3 श्री पोसेल द्वारा प्रस्तुत की गई संकेताक्षर सूची

श्री महादेवन के व्यास तैयार की गई कान्काउँस भी समुचित उपयोगी सामग्री प्रस्तुत करती है। उसे यहाँ नहीं दर्शाया गया है क्योंकि वह उपरोक्त सूचियों पर ही आधारित है।