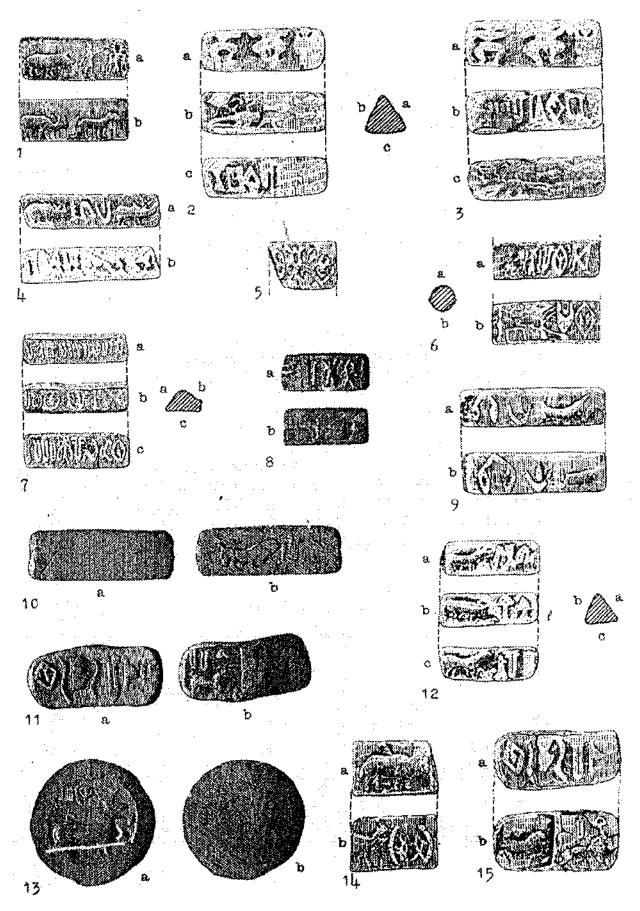

इस लिपि में चित्रांकन द्वारा "साधक" की भावना शत प्रतिशत अभिव्यक्ति लेकर उत्तरती है भले ही उसे रूप कलाकारों ने अपनी क्षमता के अनुसार दिया है जो आगामी क्रमानुक्रमिक अंकन के विवरण से स्पष्ट हो जाता है । जहाँ—जहाँ वे हैं उसे भी दर्शाने का यहाँ भरपूर प्रयास किया गया है, वे पुरा अंकन सौभाग्य से सारे ही जैन मंदिरों तथा निर्वाण क्षेत्रों के आसपास ही उपलब्ध हुए हैं जो हड़प्पा, मोहन्जोदड़ो से प्राप्त प्रतीकों से समानता के कारण हमें उनका सुराग दे गए हैं । उन्हें अब तक भी अथक प्रयासों के बाद भी कोई पढ़ नहीं सका मात्र इसी कारण, कि कोई "कुंजी" विद्वानों, पुरातत्वज्ञों को प्राप्त नहीं हो सकी थी। परंपरागत होने से हमें ऐसी लगभग 24 कुंजियों का ज्ञान तो हो ही गया है। उनका उल्लेख भी आगे किया जा रहा है।

अवलोकित सिंघु घाटी लिपि की 20 से भी अधिक कुंजियों के आधार पर इतना तो निर्णय हो चुका है कि सिंधु घाटी का संबंध जैन अध्यात्म से बहुत निकट का और गहरा रहा है । प्राप्त खंडित घड़ों का कायोत्सर्गी साम्य भी इस तरह के निर्णय बनाने में सहयोगी हुआ है । दिशा सिद्ध होने के बाद संकेतों के अर्थ का ज्ञान भी अत्यंत आवश्यक है अन्यथा कभी गंभीर त्रुटि हो जाना संभव है। दिशा बोध के लिए संकेतों को कभी आड़े—ितरछे अथवा कोनों से भी पढ़ा जाना अथवा कभी ऊपर से नीचे और नीचे से ऊपर पढ़ना भी संभव है । ऐसी स्थिति में वे "अक्षर" अपने आप में संपूर्ण बने रहते हैं । जैन अध्यात्मिक सिद्धांतों का अल्प ज्ञान भी इस लिपि पाठन में बहुत उपयोगी सिध्द हुआ है । लिपि में अंकित प्रत्येक बिंदु और लकीर को ध्यान देना आवश्यक हो जाता है । जहाँ कहीं अंकन घने अथवा खंडित और अधूरे हैं वहाँ भी उनका क्रम सहज ही पहचाना जा सकता है । विशेषज्ञों की साइन लिस्टों में इसका ध्यान न रखा जाने के कारण अनेक त्रुटियाँ हमारे अवलोकन में आई हैं यथा अंकित में अर्थ को बहुत भटका देती है । इसलिए सर्वप्रथम सिंधुघाटी की वर्णमाला बनाया जाना अति आवश्यक था । पश्चात् उन वर्णों का अर्थ समझा जाना । इस लिपि को मौन भी पढ़ा जा सकता है और उच्चारण की विशेष आवश्यकता नहीं है क्योंकि अमण अधिकांशतः मौन ही रहते हैं /थे इसीलिए मुनि कहलाए। महावीर स्वयं केवलज्ञान प्राप्ति के 66 दिन बाद तक मौन रहे । पश्चात् उनकी दिव्य ध्वनि "कें" खिरी । किंतु संघों में संबोधन, उपदेश और प्रवचन का अत्यंत महत्त्व होने से स्वर की उपेक्षा भी नहीं की जा सकती है ।

इतना तो सच है कि मूल पुरा सामग्री का अवलोकन किए बिना मात्र चित्रों के आधार पर रेबस विधि से चिंतन करके उन्हें पठन हेतु उपयोग करना भ्रामक हो सकता है किंतु सूक्ष्म अंकन के अध्ययन हेतु प्राप्त कुंजियों का आधार हमें दिशा बोध देने के लिए अत्यंत सहायक सिद्ध हुआ है । कुंजियों से अब इतना भी निश्चित हो चुका है कि सिंधु घाटी वैभव, जैन अध्यात्म का ही परिचायक है अतः उसका सैद्धांतिक ज्ञान पुरा लिपि को पढ़ने में अत्यंत आवश्यक है। यह जन सामान्य की लिपि नहीं श्रमणों और साधकों की लिपि होने के कारण सहज रूपेण उनके ज्ञान में झलकी है, और परम्परागत आगे बढ़ी है । इसी कारण आज भी ये श्रावकों की दैनिक पूजा का अंग है । कुछेक प्राचीन मूर्तियों पर जो मंत्र अंकित प्राप्त हुए हैं वे संकेत करते हैं कि किसी काल में भाषा हेतु उनका प्रयोग अवश्य प्रचलित रहा है । संभवतः कँ, ही,, अहं, ब्लूं, क्लीं, अहंलूब्यूं, स्वल्यूं, म्म्ल्यूं, घीं, आदि तथा अन्य अनेक जिन्हें अब हम नहीं उच्चारते। रेबस पाउन विधि में चित्र को आधार बनाया जाता है जबकि सैंधव लिपि में भाव अभिव्यक्ति प्रधान है। यही इस पाउन की विशेषता है।