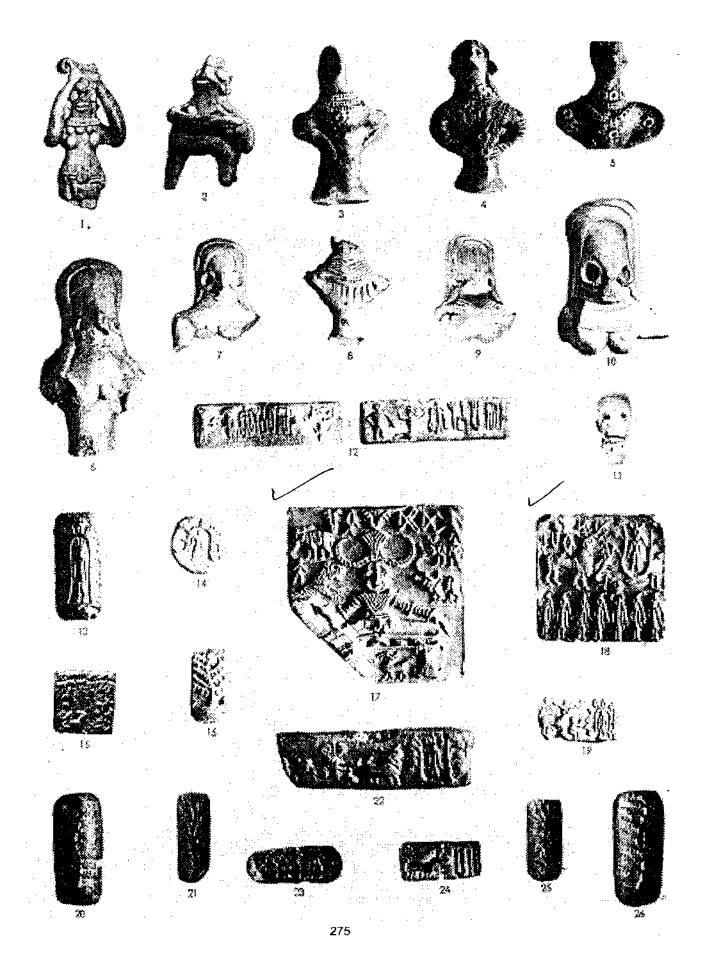

## विन्ध्यगिरि, श्रमण बेलगोला का सैंधव यक्ष

चिररमरणीय एवं श्रद्धेय

माता

एवं

पिता

श्राविका स्व, श्रीमति रमा देवी जैन, साहित्य रत्न प्रिं,स्व, श्री बिहारी लाल जैन,एडवो, 1914 - 1997

स्वर्ण कवि 1905 - 1992

श्रीमति रमादेवी बिहारी लाल दिगम्बर जैन ट्रस्ट, ब्लूफील्ड; यू, एस, ए के साभार सहयोग से प्रकाशित उनकी ही रमृति