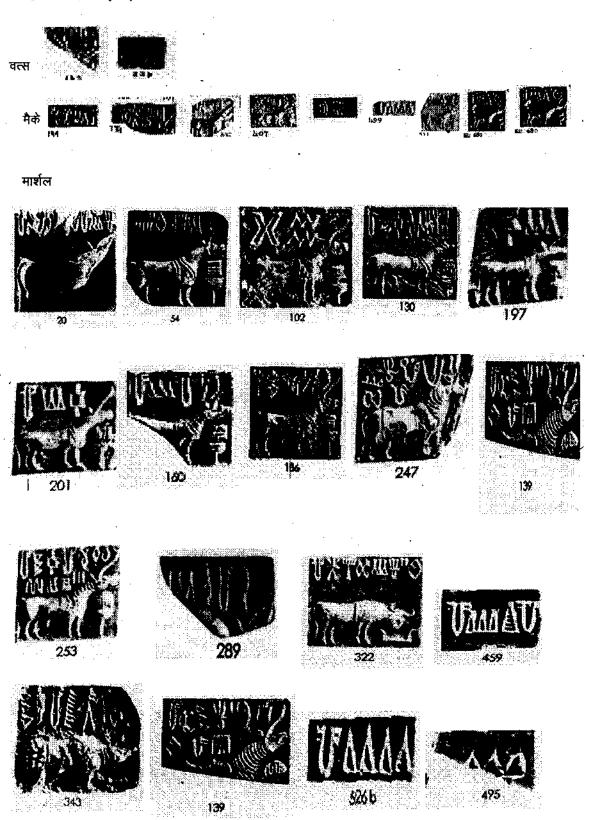

#### सैंघव वर्णमाला

पुरातत्त्वज्ञों द्वारा दी गई सैंधव वर्णमालाऐं आपस में भिन्नता रखती हैं । वे सब संकेताक्षर और चित्राक्षर हैं । प्रथम तो इन वर्णमालाओं का बिना किसी आधार के बनाया जाना ही बड़ा दूभर कार्य था । दूसरे भिन्न—भिन्न लिपिकों के हाथों से उकेरी जाने के कारण संकेतों में थोड़ी बहुत भिन्नता हमारे पुरातत्त्वज्ञों को बिना मूल अध्यात्म का ज्ञान पाए कर पाना बेहद कठिन बात थी । सौभाग्य से उनके हाथ कम्प्यूटर लगते ही चित्रों / संकेतों का आंकलन ग्राफिक्स से किया गर्या । उसमें थोड़ी सी भी आकृति की हेर फेर ने सैंधव वर्णमाला को अत्यंत जटिल बना दिया ।

गुत्थी सुलझाने भाषाविद सामने आ गए तो उनका पूर्वाग्रह उनके परिश्रम को कई गुना बढ़ा गया क्योंकि वे सभी वेदों पुराणों, गायत्री मंत्रों और अनुष्टुप छंदों में मूल लिपि की सुंगध खोजते रह गये । भारत की इस मूल लिपि ने विश्व को ऐसा प्रभावित किया कि समूचा विश्व (अमरीका, रूस, यूरोप, चीन, मध्यदेश आदि) भारत में अपने मूल अस्तित्व को खोजता दौड़ा आया क्योंकि, भारत प्राचीन काल से ही ज्ञान की मशाल प्रसिद्ध रहा है । उसे सबने सदैव सोने की चिड़िया इसलिए माना क्योंकि यहाँ की जलवायु अत्यंत अनुकूल: पशु पक्षी, पौधे; फसलें, वन, फल-फूल सदैव आकर्षण का केन्द्र रहे । नदियां; पर्वत, कछार ; मुहानें, समुद्र सभी ने मिलकर इसे ऐसा देश बना दिया है कि विश्व के सारे मौसम, सारी उपजें, सारी संस्कृतियाँ, सारा वैभव इसी के घेरे में प्रतिबिंबित हो उठे हैं । सारी मानव प्रजातियां दीर्घ काल से यहाँ समायी हुई हैं फिर भी सभी अपने आप में स्वस्थ सुरक्षित हैं । इससे ही सारे धर्म यहाँ स्पन्दित हैं परन्तु सभी स्वतंत्र और अलग–अलग हैं । कभी किसी ने दूसरे को दबाना भी चाहा तो भी उसे मिटा नहीं सका । कितनी ही संस्कृतियाँ आयीं और गई किन्तु, मूल संस्कृति फिर भी अक्षुण्ण बनी रही। यहाँ गरीब भी प्रसन्न थे और धनी भी । उल्टे धनिकों ने त्याग मार्ग स्वीकार कर धन को ठुकराया. दान किया । त्यागा और तप की ओर मुड़ गये । तीर्थंकरों के पथ पर राम ने वनवास काटा। पाण्डवों ने राज पाट त्यागा । बची रहीं सब निधियाँ सदा से इसे धनांधों के लिए "सोने की चिड़िया" बना गई । अंग्रेजों ने भारत छोड़ा, तो उसे खोखला कर दिया था, किन्तु भारत की उर्वरा भूमि ने संतति को पुनः संभाल दिया । इस धरती पर अहिंसा का साम्राज्य ही सदैव रहा वरना जब-जब अहिंसा छूटी धरती ने करवटें बदलीं । आज पुनः उस कृषि प्रधान देश के गोधन पर भयंकर खतरा उपजा है । पक्षियों, मुर्गियों, बटेरों, भेड़ों, बकरों, मछलियों पर भी इंसान हैवान बनकर हावी हुआ है । इसका संकेत सुखद नहीं है । ऐसी परिस्थितियों में भला कैसे कोई सैंधव लिपि का अर्थ समझेगा ? अतः सबने उसे अपनी-अपनी तरह से पढ़ने के प्रयास किए और सब हारते गए । अध्यात्म की भाषा ने अपना रहस्य अध्यात्म से खोला और इसे पढ़ लिया गया है । अवलोकनार्थ विशेषक्रों द्वारा प्रस्तुत की गई संकेताक्षर सूचियाँ यहाँ प्रस्तुत हैं यथा :

- 1 श्री माधो सरुप वत्स द्वारा प्रस्तुत की गई संकेताक्षर सूची
- 2 श्री मार्शल द्वारा प्रस्तुत की गई संकेताक्षर सूची
- 3 श्री पोसेल द्वारा प्रस्तुत की गई संकेताक्षर सूची

श्री महादेवन के व्यास तैयार की गई कान्काउँस भी समुचित उपयोगी सामग्री प्रस्तुत करती है। उसे यहाँ नहीं दर्शाया गया है क्योंकि वह उपरोक्त सूचियों पर ही आधारित है।