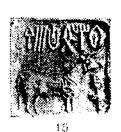

- 1 श्री माधो सरुप वत्स द्वारा प्रस्तुत की गई संकेताक्षर सूची
- 2 श्री मार्शल द्वारा प्रस्तुत की गई संकेताक्षर सूची
- 3 श्री पोसेल द्वारा प्रस्तुत की गई संकेताक्षर सूची

श्री महादेवन के व्यास तैयार की गई कान्काउँस भी समुचित उपयोगी सामग्री प्रस्तुत करती है। उसे यहाँ नहीं दर्शाया गया है क्योंकि वह उपरोक्त सूचियों पर ही आधारित है।