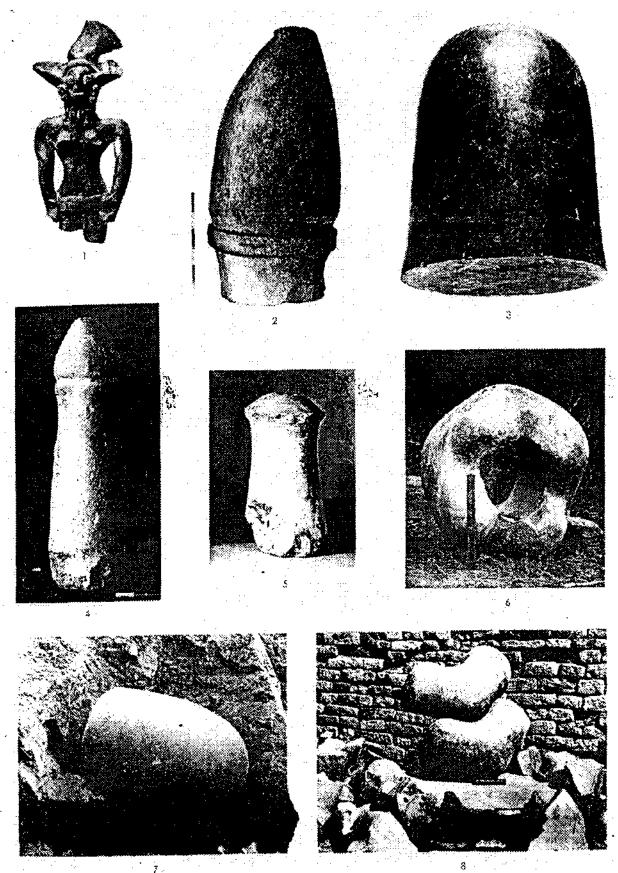

## विन्ध्यगिरि, श्रमण बेलगोला का सैंधव यक्ष

चिररमरणीय एवं श्रद्धेय

माता

एवं

पिता

श्राविका स्व, श्रीमति रमा देवी जैन, साहित्य रत्न प्रिं,स्व, श्री बिहारी लाल जैन,एडवो, 1914 - 1997

स्वर्ण कवि 1905 - 1992

श्रीमति रमादेवी बिहारी लाल दिगम्बर जैन ट्रस्ट, ब्लूफील्ड; यू, एस, ए के साभार सहयोग से प्रकाशित उनकी ही रमृति

डारविन ने भले ही अनुमान से मानव का उद्भव बंदर से मान लिया किंतु जिन शासन विश्व की शाश्वतता में विश्वास करता है । जिन दर्शन में अब भी बंदर की संतित बंदर और मानव की संतित मानव है । इन पर्यायों में "योनि स्थान" की अपनी महत्ता है । चौरासी लाख योनियों के जन्मस्थानों की 9 प्रकार की स्थितियों में रहकर इस शास्वत आत्मा ने अनादि काल से पर्यायें बदली हैं । वे सब कर्माधीन थीं और रहेगीं । जब तक कर्मों से मुक्ति नहीं है तब तक आत्मा अपने शुद्ध स्वरूप को नहीं पा सकेगी । नीम बोकर भला आम कभी मिला है ! जीन सिध्यांत भी इसे नहीं नकारता। "निगोद से लेकर सर्व विकसित मनुष्य पर्याय तक इस आत्मा ने अब तक न जाने अनगिनत बार ही भव चक में गोते खाए हैं" । इस स्थिति को सिंधु घाटी सभ्यता द्वारा एक सील में "स्वस्तिक से अंतहीन गठान की स्थिति परिवर्तन" को दर्शाया गया है । उस सभ्यता में "आत्मा" की अदम्य शक्ति को पहचाना गया है और पुरुषार्थ का मार्ग भी बतलाया गया है । आत्मा की उसी शक्ति की एक अन्य अभिव्यक्ति है "ऊँ"। उसने उस "ऊँ" को स्वर में भी पहचाना है और लिपि में भी । "व्यवहार" में वह अंतर्यात्रा है और 'निश्चय' में आत्मस्थता । स्वर और भाषा तो सदैव रहे, लिपि में वह बिंदु से लकीर में बदली और लकीर वक्रता में । तब शून्य ने जन्म लिया । शून्य, वक्र, लकीर और बिंदुओं ने मूल लिपि को जन्म दिया और प्रथम तो नैसर्गिक वस्तुओं के आकार बने पश्चात् उच्चारण और प्रभाव के आधार पर संकेत अक्षर बने । ऐसे ही एक-एक अक्षर ने रूप पाया है । सैंधव लिपि में खड़ी, आड़ी, छोटी, बड़ी लकीरें **प्रमावशील** अक्षर हैं । ये बहुधा संयुक्ताक्षर बनाती हैं । वक्र **पुरुवार्थबोधक** अक्षर है । यथा इसकी अलग-अलग एकल प्रस्तुति भी संभव है और अनुक्रम भी । ये जब अनुक्रम में उपस्थित होते हैं तब इनकी चरम स्थिति के द्वारा प्रारंभ का ज्ञान होता है कि इन्हें किस क्रम में पढ़ा जावे ठीक वैसे ही जैसे कि बालकपन से किसी के जीवन चक्र को दर्शाते हुए उसकी वृद्धावस्था को भी दर्शाया जा सकता है अथवा कभी चरम स्थिति को देखकर "भूत.भविष्य" समझा जाता है। प्रथम दशा में अवलोकन आगे बढ़ता ही है जबिक अन्य स्थितियों में वह आगे बढ़ने वाला तथा पीछे पलटकर देखने वाला भी बन सकता है । श्री महादेवन का लिपि पठन सूत्र ऐसी स्थिति में कभी-कभी अनदेखा होना संभव होता है । कभी-कभी अंत ही प्रमुख होता है और उसे अनदेखा नहीं किया जा सकता ।