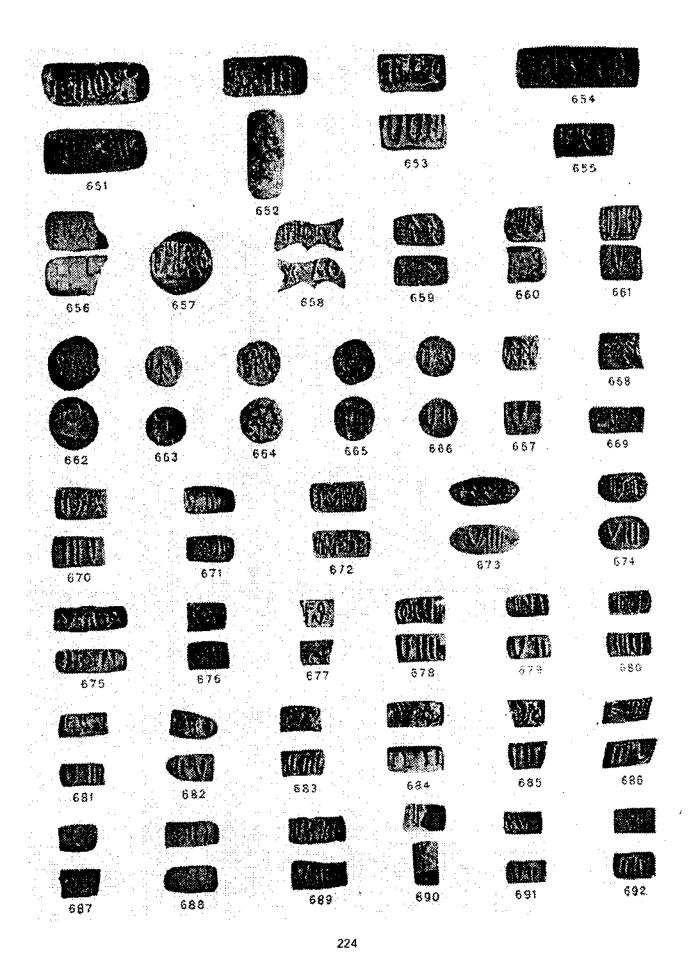

- 1 श्री माधो सरुप वत्स द्वारा प्रस्तुत की गई संकेताक्षर सूची
- 2 श्री मार्शल द्वारा प्रस्तुत की गई संकेताक्षर सूची
- 3 श्री पोसेल द्वारा प्रस्तुत की गई संकेताक्षर सूची

श्री महादेवन के व्यास तैयार की गई कान्काउँस भी समुचित उपयोगी सामग्री प्रस्तुत करती है। उसे यहाँ नहीं दर्शाया गया है क्योंकि वह उपरोक्त सूचियों पर ही आधारित है।