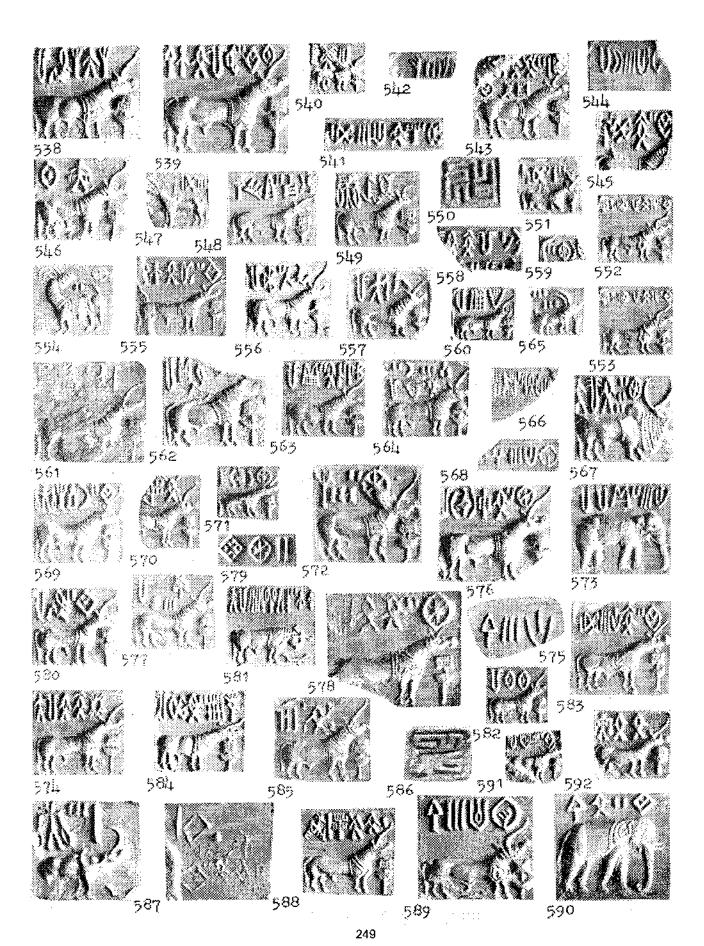

िलिप विशेषज्ञों ने सिंधु धाटी के अक्षरों को ब्राह्मी तथा बाद की भाषाओं के स्वर देने का प्रयत्न किया है किंतु ब्राह्मी ने मात्र 27 संकेताक्षर ही सिंधु घाटी लिपि से लिए हैं, जबिक ब्राह्मी और सिंधु घाटी के काल के बीच लंबा अंतराल होने से अक्षरों को ब्राह्मी के स्वरों का आधार दे पाना अत्यंत भ्रामक हो जाता है। हमने इन मूल अक्षरों को संकेतों से ही पहचाना है।

एक बालक जिस प्रकार अपनी अभिव्यक्ति को रूप देने का प्रयास करता है ठीक उसी प्रकार सिंधु घाटी लिपिकारों ने मिट्टी, धातु और अस्थि पर अपने **उद्देश्यों को** अति सफलता से अभिव्यक्त किया है । अर्थात् घर / संघ. नदी, छत्र, पर्वत, साँपसीढ़ी खेल आदि का दिखलाया जाना । इतना अवश्य है कि वह लिपिकार चित्राक्षर, संकेताक्षर और संयुक्ताक्षर बनाते समय अपने उद्देश्य के प्रति अत्यंत सावधान रहे हैं इसीलिए वह सफल भी हुए हैं । चित्रों के अंकन में उन्होंने रेखांकन के साथ—साथ शेडिंग की अति सुंदर झलक दी है जो बेजोड़ है । प्रत्येक पशु के अंकन में उनने अपनी यह दक्षता दर्शाई है । यह उस काल के कलाकारों की कला की ऊँचाई दर्शाता है । जितना उत्कृष्ट योगदान उस अंकन में सैंधव कलाकार का रहा है उतना ही सावधान और सफल योगदान हमारे उन पुरातत्त्ववेत्ताओं का है जिन्होंने सम्पूर्ण भूगर्भित सामग्री को सुरक्षा से बाहर निकलवा कर कण कण भूमि को छनवाकर सूक्ष्मतम प्रतीकों को साफ सुथरा करवाकर उनको अत्यंत सुंदर फोटोग्राफी द्वारा

3

अमरत्व दिलाकर उसे एक एक छांटकर पाठकों के सम्मुख परोस दिया है । सैधव कलाकारों की भावात्मक अभिव्यक्ति को विद्वानों तक पहुंचाने का कार्य भी बड़ी सफलता से पूरा हुआ है । वह "सीमेंटिक्स" ही वास्तव में सैधव पुरालिपि का प्राणाधार है। रही बात उसे समझने और पहचानने की सो वह तो सीधे बुद्धि से जुड़ा हुआ है, जिसे तपलीन प्रत्येक "जिन श्रमण" ने समझा है। आवश्यकता अब इस बात की है कि किस प्रकार उस "सीमेंटिक्स" से लिपि वाचकों को अवगत कराया जावे क्योंकि सैंधव किपिकार की अभिव्यक्ति और वर्तमान वाचकों की सोच और अर्थ ग्राह्मता में विशाल धरातलीय अंतर है जिसे मेटा जाना अत्यंत आवश्यक है । अक्षर सदैव संकेत होता है। स्वरों में बांध, उसे शब्द बना अर्थवान बनाया गया है।