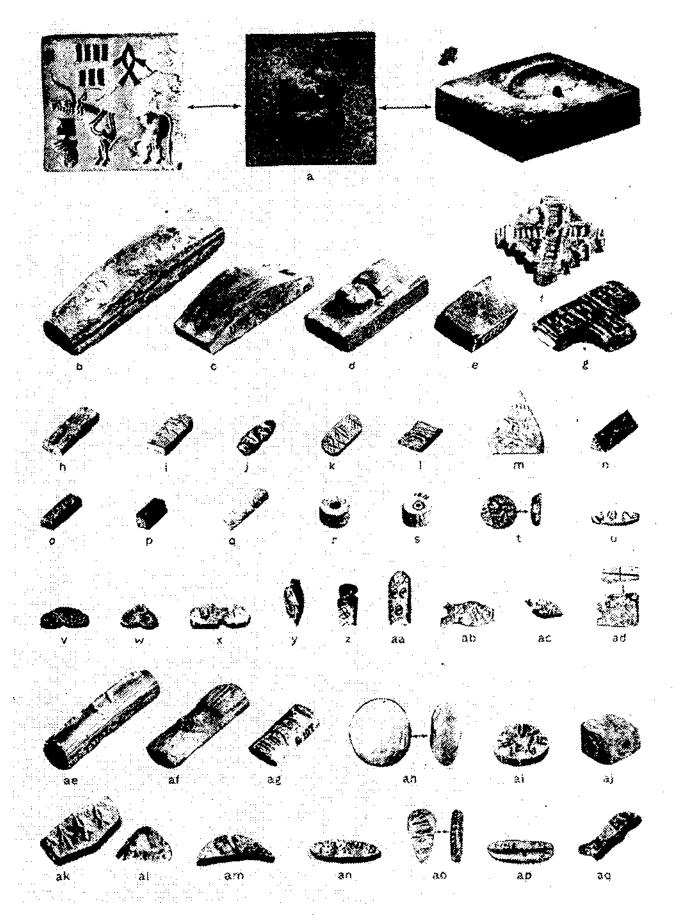

#### सैंघव वर्णमाला

पुरातत्त्वज्ञों द्वारा दी गई सैंधव वर्णमालाऐं आपस में भिन्नता रखती हैं । वे सब संकेताक्षर और चित्राक्षर हैं । प्रथम तो इन वर्णमालाओं का बिना किसी आधार के बनाया जाना ही बड़ा दूभर कार्य था । दूसरे भिन्न—भिन्न लिपिकों के हाथों से उकेरी जाने के कारण संकेतों में थोड़ी बहुत भिन्नता हमारे पुरातत्त्वज्ञों को बिना मूल अध्यात्म का ज्ञान पाए कर पाना बेहद कठिन बात थी । सौभाग्य से उनके हाथ कम्प्यूटर लगते ही चित्रों / संकेतों का आंकलन ग्राफिक्स से किया गर्या । उसमें थोड़ी सी भी आकृति की हेर फेर ने सैंधव वर्णमाला को अत्यंत जटिल बना दिया ।

गुत्थी सुलझाने भाषाविद सामने आ गए तो उनका पूर्वाग्रह उनके परिश्रम को कई गुना बढ़ा गया क्योंकि वे सभी वेदों पुराणों, गायत्री मंत्रों और अनुष्टुप छंदों में मूल लिपि की सुंगध खोजते रह गये । भारत की इस मूल लिपि ने विश्व को ऐसा प्रभावित किया कि समूचा विश्व (अमरीका, रूस, यूरोप, चीन, मध्यदेश आदि) भारत में अपने मूल अस्तित्व को खोजता दौड़ा आया क्योंकि, भारत प्राचीन काल से ही ज्ञान की मशाल प्रसिद्ध रहा है । उसे सबने सदैव सोने की चिड़िया इसलिए माना क्योंकि यहाँ की जलवायु अत्यंत अनुकूल: पशु पक्षी, पौधे; फसलें, वन, फल-फूल सदैव आकर्षण का केन्द्र रहे । नदियां; पर्वत, कछार ; मुहानें, समुद्र सभी ने मिलकर इसे ऐसा देश बना दिया है कि विश्व के सारे मौसम, सारी उपजें, सारी संस्कृतियाँ, सारा वैभव इसी के घेरे में प्रतिबिंबित हो उठे हैं । सारी मानव प्रजातियां दीर्घ काल से यहाँ समायी हुई हैं फिर भी सभी अपने आप में स्वस्थ सुरक्षित हैं । इससे ही सारे धर्म यहाँ स्पन्दित हैं परन्तु सभी स्वतंत्र और अलग–अलग हैं । कभी किसी ने दूसरे को दबाना भी चाहा तो भी उसे मिटा नहीं सका । कितनी ही संस्कृतियाँ आयीं और गई किन्तु, मूल संस्कृति फिर भी अक्षुण्ण बनी रही। यहाँ गरीब भी प्रसन्न थे और धनी भी । उल्टे धनिकों ने त्याग मार्ग स्वीकार कर धन को ठुकराया. दान किया । त्यागा और तप की ओर मुड़ गये । तीर्थंकरों के पथ पर राम ने वनवास काटा। पाण्डवों ने राज पाट त्यागा । बची रहीं सब निधियाँ सदा से इसे धनांधों के लिए "सोने की चिड़िया" बना गई । अंग्रेजों ने भारत छोड़ा, तो उसे खोखला कर दिया था, किन्तु भारत की उर्वरा भूमि ने संतति को पुनः संभाल दिया । इस धरती पर अहिंसा का साम्राज्य ही सदैव रहा वरना जब-जब अहिंसा छूटी धरती ने करवटें बदलीं । आज पुनः उस कृषि प्रधान देश के गोधन पर भयंकर खतरा उपजा है । पक्षियों, मुर्गियों, बटेरों, भेड़ों, बकरों, मछलियों पर भी इंसान हैवान बनकर हावी हुआ है । इसका संकेत सुखद नहीं है । ऐसी परिस्थितियों में भला कैसे कोई सैंधव लिपि का अर्थ समझेगा ? अतः सबने उसे अपनी-अपनी तरह से पढ़ने के प्रयास किए और सब हारते गए । अध्यात्म की भाषा ने अपना रहस्य अध्यात्म से खोला और इसे पढ़ लिया गया है । अवलोकनार्थ विशेषक्रों द्वारा प्रस्तुत की गई संकेताक्षर सूचियाँ यहाँ प्रस्तुत हैं यथा :