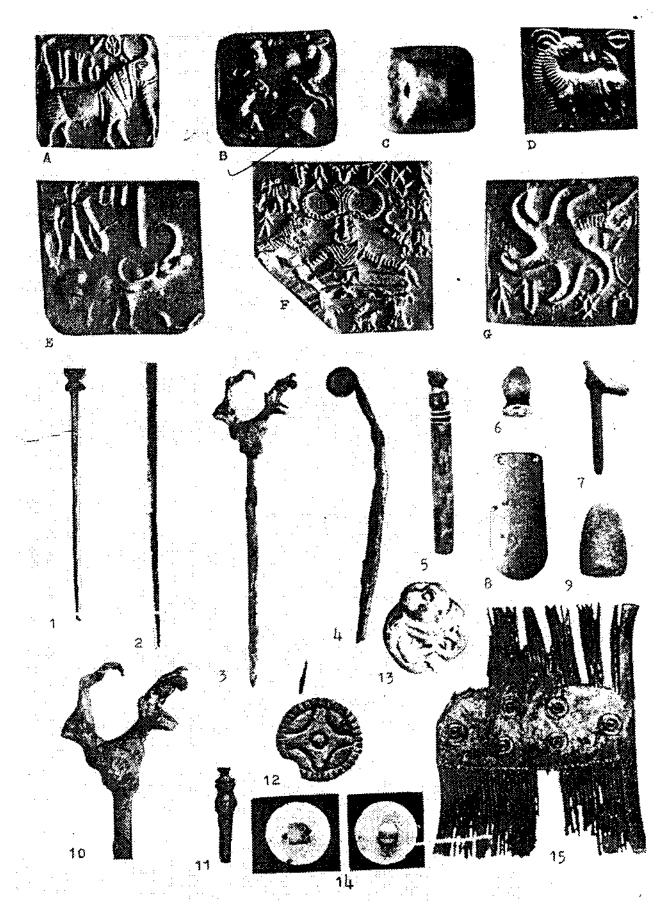

इस लिपि में चित्रांकन द्वारा "साधक" की भावना शत प्रतिशत अभिव्यक्ति लेकर उत्तरती है भले ही उसे रूप कलाकारों ने अपनी क्षमता के अनुसार दिया है जो आगामी क्रमानुक्रमिक अंकन के विवरण से स्पष्ट हो जाता है । जहाँ—जहाँ वे हैं उसे भी दर्शाने का यहाँ भरपूर प्रयास किया गया है, वे पुरा अंकन सौभाग्य से सारे ही जैन मंदिरों तथा निर्वाण क्षेत्रों के आसपास ही उपलब्ध हुए हैं जो हड़प्पा, मोहन्जोदड़ो से प्राप्त प्रतीकों से समानता के कारण हमें उनका सुराग दे गए हैं । उन्हें अब तक भी अथक प्रयासों के बाद भी कोई पढ़ नहीं सका मात्र इसी कारण, कि कोई "कुंजी" विद्वानों, पुरातत्वज्ञों को प्राप्त नहीं हो सकी थी। परंपरागत होने से हमें ऐसी लगभग 24 कुंजियों का ज्ञान तो हो ही गया है। उनका उल्लेख भी आगे किया जा रहा है।

अवलोकित सिंघु घाटी लिपि की 20 से भी अधिक कुंजियों के आधार पर इतना तो निर्णय हो चुका है कि सिंधु घाटी का संबंध जैन अध्यात्म से बहुत निकट का और गहरा रहा है । प्राप्त खंडित घड़ों का कायोत्सर्गी साम्य भी इस तरह के निर्णय बनाने में सहयोगी हुआ है । दिशा सिद्ध होने के बाद संकेतों के अर्थ का ज्ञान भी अत्यंत आवश्यक है अन्यथा कभी गंभीर त्रुटि हो जाना संभव है। दिशा बोध के लिए संकेतों को कभी आड़े—ितरछे अथवा कोनों से भी पढ़ा जाना अथवा कभी ऊपर से नीचे और नीचे से ऊपर पढ़ना भी संभव है । ऐसी स्थिति में वे "अक्षर" अपने आप में संपूर्ण बने रहते हैं । जैन अध्यात्मिक सिद्धांतों का अल्प ज्ञान भी इस लिपि पाठन में बहुत उपयोगी सिध्द हुआ है । लिपि में अंकित प्रत्येक बिंदु और लकीर को ध्यान देना आवश्यक हो जाता है । जहाँ कहीं अंकन घने अथवा खंडित और अधूरे हैं वहाँ भी उनका क्रम सहज ही पहचाना जा सकता है । विशेषज्ञों की साइन लिस्टों में इसका ध्यान न रखा जाने के कारण अनेक त्रुटियाँ हमारे अवलोकन में आई हैं यथा अंकित में अर्थ को बहुत भटका देती है । इसलिए सर्वप्रथम सिंधुघाटी की वर्णमाला बनाया जाना अति आवश्यक था । पश्चात् उन वर्णों का अर्थ समझा जाना । इस लिपि को मौन भी पढ़ा जा सकता है और उच्चारण की विशेष आवश्यकता नहीं है क्योंकि अमण अधिकांशतः मौन ही रहते हैं /थे इसीलिए मुनि कहलाए। महावीर स्वयं केवलज्ञान प्राप्ति के 66 दिन बाद तक मौन रहे । पश्चात् उनकी दिव्य ध्वनि "कें" खिरी । किंतु संघों में संबोधन, उपदेश और प्रवचन का अत्यंत महत्त्व होने से स्वर की उपेक्षा भी नहीं की जा सकती है ।

इतना तो सच है कि मूल पुरा सामग्री का अवलोकन किए बिना मात्र चित्रों के आधार पर रेबस विधि से चिंतन करके उन्हें पठन हेतु उपयोग करना भ्रामक हो सकता है किंतु सूक्ष्म अंकन के अध्ययन हेतु प्राप्त कुंजियों का आधार हमें दिशा बोध देने के लिए अत्यंत सहायक सिद्ध हुआ है । कुंजियों से अब इतना भी निश्चित हो चुका है कि सिंधु घाटी वैभव, जैन अध्यात्म का ही परिचायक है अतः उसका सैद्धांतिक ज्ञान पुरा लिपि को पढ़ने में अत्यंत आवश्यक है। यह जन सामान्य की लिपि नहीं श्रमणों और साधकों की लिपि होने के कारण सहज रूपेण उनके ज्ञान में झलकी है, और परम्परागत आगे बढ़ी है । इसी कारण आज भी ये श्रावकों की दैनिक पूजा का अंग है । कुछेक प्राचीन मूर्तियों पर जो मंत्र अंकित प्राप्त हुए हैं वे संकेत करते हैं कि किसी काल में भाषा हेतु उनका प्रयोग अवश्य प्रचलित रहा है । संभवतः कँ, ही,, अहं, ब्लूं, क्लीं, अहंलूब्यूं, स्वल्यूं, म्म्ल्यूं, घीं, आदि तथा अन्य अनेक जिन्हें अब हम नहीं उच्चारते। रेबस पाउन विधि में चित्र को आधार बनाया जाता है जबकि सैंधव लिपि में भाव अभिव्यक्ति प्रधान है। यही इस पाउन की विशेषता है।