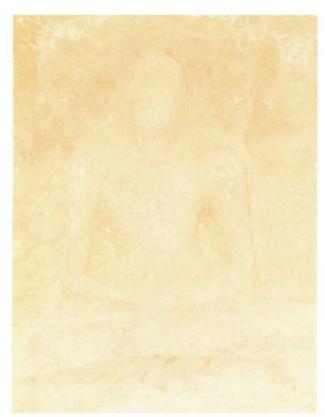

बाहुबलि



सैंधव पुरालिपि अंकित





पुरा कालीन जिनालय की सीढ़ियां



1 जिन श्रमण शायिका



2 गुणस्थानारोहण



3 मानस्तंभ दर्शन



4 युगल निकट भव्य तपस्वी

इन स्थलों पर चामुण्डराय पूर्व काल से ही प्रतिदिन हजारों पर्यटकों ने आकर धूमा, इन्हें रौंदा तो है किंतु संभवतः इन्हें देखा नही । कदाचित देखा भी है तो पहचाना नही अन्यथा ये पूर्व मे ही प्रकाशित हो जाते। कुछ मितभृष्ट पर्यटकों ने पुरातत्त्व संरक्षित पहरे में रहते हुए भी इन्हें नष्ट किया है और अब भी उपेक्षित ये नष्ट हो रहे हैं। अतः पाठकों के ध्यानाकर्षण हेतु इन्हें यहाँ दर्शाया जा रहा है।





चंद्रगिरि पर भद्रबाहु गुफा की लावा जन्य बोल्डर पर दिखती कायोत्सर्गी मनुष्याकृति और चार सिरों में से दिख रहे दो सिर ।





श्रमण बेलगोला के पुरा युगीन जिन बिम्ब और

पदमासित समाधि चरण





पुरातत्त्व की खोज में बढ़ते कदम चंदाप्रभु टोंक, तीर्थराज शिखरजी





धाराशिव गुकाओं के चूने गारे निर्मित 1, पार्श्वनाथ और 2, पैर पर उधड़ते वजलेपित पुराजिन आदिनाथ 3, उपेक्षित, खिरती, धंसकती लयणी, खंभे और 4, गुफा 1 के अंधेरे, सूखे, भूगर्भित जलकुंड में कभी फेके खंडित उत्तरकालीन पाषाण निर्मित जिनविंब







एलोरा गुफा चित्र — नीचे का वृश्य : जिन अमणी पर हुए हिंसक भाला प्रहारों का वीभत्स शैलचित्रण कि यो हुआ हुस संध्य सभ्यता का वसन, गुफाओं में रॉट्रे गए निरीह कार्यातसर्गी अप्रतिकारी जिनश्रमण



पुरालिपि अभिलिखित पार्श्वनाथ जिनबिंब 204

#### पठनीय संदर्भ सूचीः

- सूर्य प्रज्ञप्ति मलय गिरि व्दारा विवेचन, निर्णय सागर प्रेस,बम्बई,1919
- 2 चंद्र प्रज्ञप्ति सुत्तगम भाग-2, पुप्प भिक्खु, पंजाब, 1957
- 3 त्रिलोक सार नेमिचंद्राचार्य विरचित माणिकचंद्र दिगंबर जैन प्रांतीय प्रेस
- 4 ऋग्वेद संहिता एस, डी, सतवालेकर, औंध, 1940
- 5 सामवेद जे, स्टीवेन्सन, लंदन, 1892
- यजुर्वेद