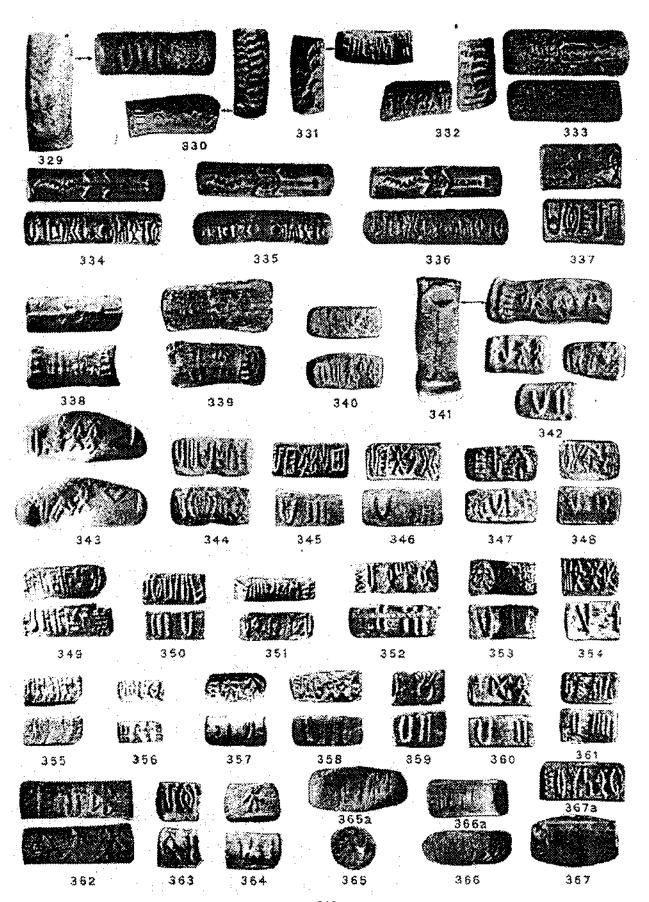

## अनुक्रमणिका

| विषय                                                  | पृष्ठ संख्या |
|-------------------------------------------------------|--------------|
| मुख पृष्ठ                                             |              |
| भीतरी कवर                                             |              |
| आभार ज्ञापन                                           |              |
| विन्ध्यगिरि का सैंधव यक्ष                             | iv           |
| दो शब्द-                                              | v-vii        |
| विषय अनुक्रमणिका                                      | viii-ix      |
| भूमिका                                                | 1-4          |
| सैंधव वर्णमाला                                        | 5            |
| श्री माधो सरूप वत्स की हड़प्पा संबंधी संकेताक्षर सूची | 6-16         |
| सर जॉन मार्शल की मोहन्जोदड़ो संबंधी संकेताक्षर सूची   | 17-29        |
| श्री पोसेल की संकेताक्षर सूची                         | 30-36        |
| लेखिका व्दारा अवलोकित मूल संकेताक्षर                  | 37-42        |
| कुछ रोचक संयुक्त संकेताक्षर                           | 43-47        |
| पुरालिपि का विस्तार                                   | 48-51        |
| पुरातिपि पाठन                                         | 52           |
| श्री माधव स्वरूप वस्स के सील केटेलॉग का पाठन          | 53-84        |
| श्री मैके के केटेलॉग का सील पाउन                      | 85-119       |
| श्री मार्शल के केटेलॉग का सील पाउन                    | 120-146      |
| पिराक से प्राप्त पुरा अंकन                            | 147          |
| घारो भीरो से प्राप्त पुरा अंकन                        | 147          |
| धोलावीरा से प्राप्त पुरा अंकन                         | 147          |
| अलाहदिनों से प्राप्त पुरा अंकन                        | 147          |
| बालाकोट से प्राप्त पुरा अंकन                          | 147          |
| नौशारों से प्राप्त पुरा अंकन                          | 148          |
| निंदोवारी से प्राप्त पुरा अंकन                        | 148          |
| तरकाई किला से प्राप्त पुरासंकेत                       | 148          |
| (जे. एम. केनोअर) सूसा, ईरान से प्राप्त पुरासंकेत      | 148          |
| धोलावीरा से प्राप्त अन्य सामग्री                      | 148          |