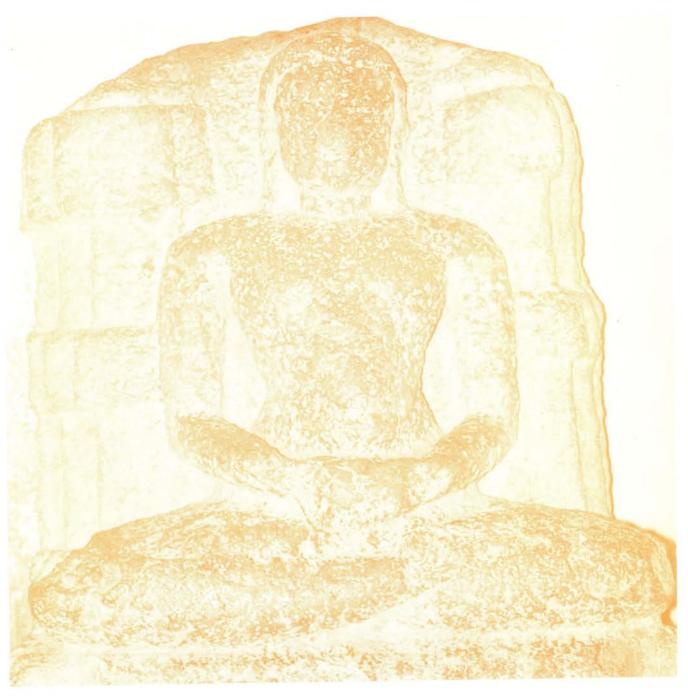

## विन्ध्यगिरि, श्रमण बेलगोला का सैंधव यक्ष

चिररमरणीय एवं श्रद्धेय

माता

एवं

पिता

श्राविका स्व, श्रीमति रमा देवी जैन, साहित्य रत्न प्रिं,स्व, श्री बिहारी लाल जैन,एडवो, 1914 - 1997

स्वर्ण कवि 1905 - 1992

श्रीमति रमादेवी बिहारी लाल दिगम्बर जैन ट्रस्ट, ब्लूफील्ड; यू, एस, ए के साभार सहयोग से प्रकाशित उनकी ही रमृति