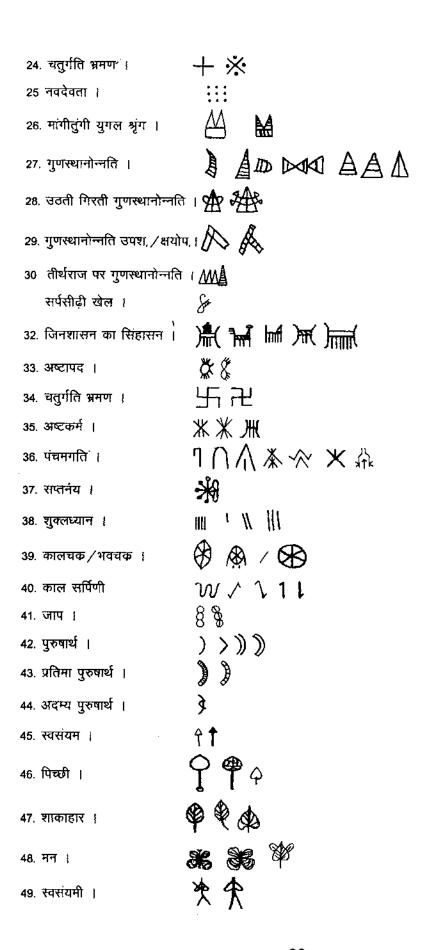

जैन ''दैनिक पूजा'' में संकेतों का अत्यंत महत्त्व है । प्रत्येक पूजा करने वाला जैन जिन धर्म के मंदिर में उन्हीं संकेतों को आधार बना अपनी भक्ति भावना की अभिव्यक्ति करता है । जैन पूजा में किसी भी क्रिया को **अंधविश्वास** नहीं ठोस आधार पर सार्थक अभिव्यक्ति दी गई है । जिस प्रकार क्षेत्र चारों गतियाँ और स्वस्तिक, उन गतियों में संसारी आत्मा का भ्रमण दिखलाते

1

हैं उसी प्रकार तीन बिंदु स्तन्त्रय और पाँच बिंदु पंच परमेछी दशांते हैं । छह बिंदु अथवा छह लकीरें चद्वय और सात लकीरें सपत तत्त्व को दशांते हैं । लेटा अर्द चंद सिच्द शिला. उल्टा चंद छत्र और खड़ा चंद्र पुरुषार्थ दर्शाता है तथा त्रिशूल स्तन्त्रय की अभिव्यक्ति देता है । ये प्रत्येक विषय स्वयं अपने आप में अपनी विस्तृत भूमिका और विशाल विषय स्वयं अपने आप में अपनी विस्तृत भूमिका और विशाल विषय स्वयं अपने आप में अपनी विस्तृत भूमिका और विशाल विषय स्वयं अपने आधार पर खरी उत्तरती है। पुराविदों ने पुरालिपि को पढ़ते समय यह तो ध्यान रखा कि भारतीय पृष्ठ भूमिका में भारतीय अध्यात्म को ही प्रस्तुत किया जाए और इसी हेतु वैदिक आधार पर पुरालिपि को पढ़ने का प्रयास भी किया किंतु उसे सीमित आधार पर ही वैदिक, माहेश्वर सूत्र और अनुस्तृम छंद की सहायता से पढ़ा और पढ़ते समय भी जैनधर्म की प्राचीनता को पूर्णरूपेण भुला दिया । बस इसीलिए भटक गए । परम्परागत आधारों पर पलती बढ़ती दीर्घ भूतकाल से अनुभावित और ज्ञान सिंचित अपनी अमृत्य उस "मृत संस्कृति" को सही-सही न पहचान कर आने वाली पीढ़ियों को उनकी धरोहर से परिचित नहीं करा सके। वह परम्परा मानव की कुंडित जाति धर्म भावना तथा सामप्रदायिकता के घेरों से परे हैं, क्योंकि वह मात्र अनुभवों पर आधारित है । वह ऐसी परम्परा है जिससे प्रत्येक सासारिक प्राणी का जीवन जुड़ा हुआ है । उसे हम जो भी नाम देवें, अर्थ में हम उसी एक आत्मा में, ब्रह्म / रूह / सोल को ही महत्ता देते हैं । भारतीय अध्यात्म का रहस्य उसी आत्मा की शाशवतता, पुर्नजन्म और उसकी शुद्धात्म स्थिति को प्राप्त करना अर्थात् (मोक्ष प्राप्ति) पर आधारित रहा है । आधुनिक विज्ञान भी इसे नकार नहीं सकता । इसी हेतु भारत की भव्यात्माओं ने अनादि काल से आत्मोन्ति की राह, तप के पथ पर घलना स्वयं प्रेरित होकर स्वीकारी । इसके लिए किसी बाहरी दबाब की आवश्यकता नहीं पड़ी न ही समझ सकते हैं ।