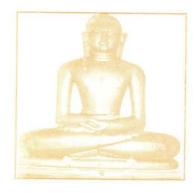

## विन्ध्यगिरि, श्रमण बेलगोला का सैंधव यक्ष

चिररमरणीय एवं श्रद्धेय

माता

एवं

पिता

श्राविका स्व, श्रीमति रमा देवी जैन, साहित्य रत्न प्रिं,स्व, श्री बिहारी लाल जैन,एडवो, 1914 - 1997

स्वर्ण कवि 1905 - 1992

श्रीमति रमादेवी बिहारी लाल दिगम्बर जैन ट्रस्ट, ब्लूफील्ड; यू, एस, ए के साभार सहयोग से प्रकाशित उनकी ही रमृति