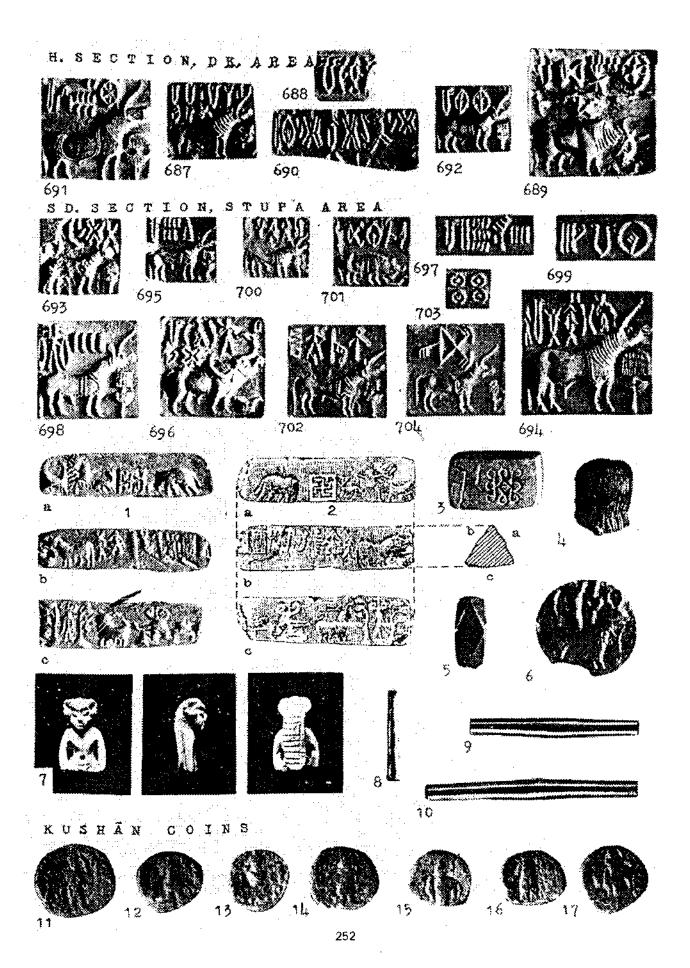

िलिप विशेषज्ञों ने सिंधु धाटी के अक्षरों को ब्राह्मी तथा बाद की भाषाओं के स्वर देने का प्रयत्न किया है किंतु ब्राह्मी ने मात्र 27 संकेताक्षर ही सिंधु घाटी लिपि से लिए हैं, जबिक ब्राह्मी और सिंधु घाटी के काल के बीच लंबा अंतराल होने से अक्षरों को ब्राह्मी के स्वरों का आधार दे पाना अत्यंत भ्रामक हो जाता है। हमने इन मूल अक्षरों को संकेतों से ही पहचाना है।

एक बालक जिस प्रकार अपनी अभिव्यक्ति को रूप देने का प्रयास करता है ठीक उसी प्रकार सिंधु घाटी लिपिकारों ने मिट्टी, धातु और अस्थि पर अपने **उद्देश्यों को** अति सफलता से अभिव्यक्त किया है । अर्थात् घर / संघ. नदी, छत्र, पर्वत, साँपसीढ़ी खेल आदि का दिखलाया जाना । इतना अवश्य है कि वह लिपिकार चित्राक्षर, संकेताक्षर और संयुक्ताक्षर बनाते समय अपने उद्देश्य के प्रति अत्यंत सावधान रहे हैं इसीलिए वह सफल भी हुए हैं । चित्रों के अंकन में उन्होंने रेखांकन के साथ—साथ शेडिंग की अति सुंदर झलक दी है जो बेजोड़ है । प्रत्येक पशु के अंकन में उनने अपनी यह दक्षता दर्शाई है । यह उस काल के कलाकारों की कला की ऊँचाई दर्शाता है । जितना उत्कृष्ट योगदान उस अंकन में सैंधव कलाकार का रहा है उतना ही सावधान और सफल योगदान हमारे उन पुरातत्त्ववेत्ताओं का है जिन्होंने सम्पूर्ण भूगर्भित सामग्री को सुरक्षा से बाहर निकलवा कर कण कण भूमि को छनवाकर सूक्ष्मतम प्रतीकों को साफ सुथरा करवाकर उनको अत्यंत सुंदर फोटोग्राफी द्वारा

3

अमरत्व दिलाकर उसे एक एक छांटकर पाठकों के सम्मुख परोस दिया है । सैधव कलाकारों की भावात्मक अभिव्यक्ति को विद्वानों तक पहुंचाने का कार्य भी बड़ी सफलता से पूरा हुआ है । वह "सीमेंटिक्स" ही वास्तव में सैधव पुरालिपि का प्राणाधार है। रही बात उसे समझने और पहचानने की सो वह तो सीधे बुद्धि से जुड़ा हुआ है, जिसे तपलीन प्रत्येक "जिन श्रमण" ने समझा है। आवश्यकता अब इस बात की है कि किस प्रकार उस "सीमेंटिक्स" से लिपि वाचकों को अवगत कराया जावे क्योंकि सैंधव किपिकार की अभिव्यक्ति और वर्तमान वाचकों की सोच और अर्थ ग्राह्मता में विशाल धरातलीय अंतर है जिसे मेटा जाना अत्यंत आवश्यक है । अक्षर सदैव संकेत होता है। स्वरों में बांध, उसे शब्द बना अर्थवान बनाया गया है।