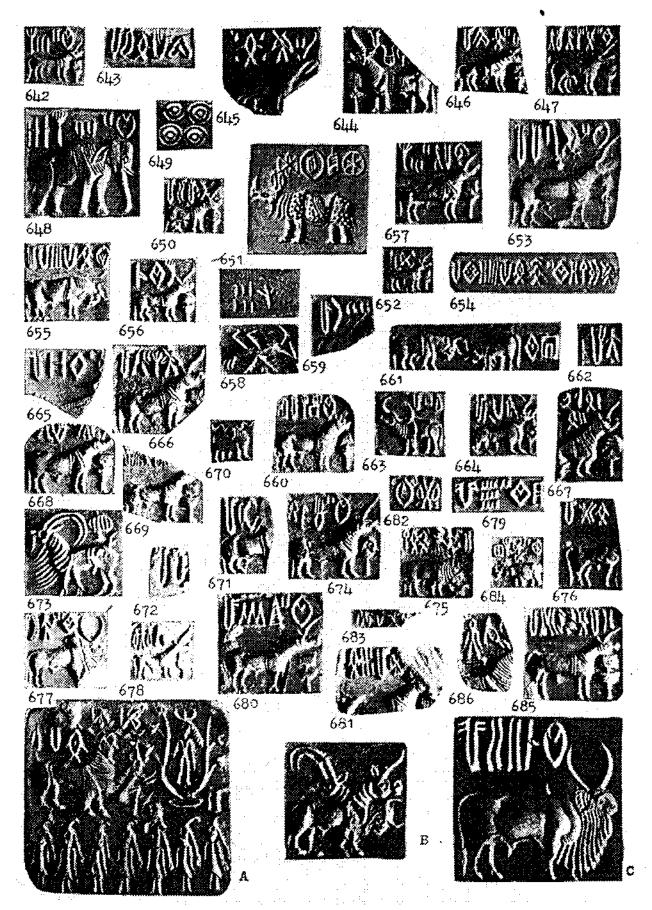

िलिप विशेषज्ञों ने सिंधु धाटी के अक्षरों को ब्राह्मी तथा बाद की भाषाओं के स्वर देने का प्रयत्न किया है किंतु ब्राह्मी ने मात्र 27 संकेताक्षर ही सिंधु घाटी लिपि से लिए हैं, जबिक ब्राह्मी और सिंधु घाटी के काल के बीच लंबा अंतराल होने से अक्षरों को ब्राह्मी के स्वरों का आधार दे पाना अत्यंत भ्रामक हो जाता है। हमने इन मूल अक्षरों को संकेतों से ही पहचाना है।

एक बालक जिस प्रकार अपनी अभिव्यक्ति को रूप देने का प्रयास करता है ठीक उसी प्रकार सिंधु घाटी लिपिकारों ने मिट्टी, धातु और अस्थि पर अपने **उद्देश्यों को** अति सफलता से अभिव्यक्त किया है । अर्थात् घर / संघ. नदी, छत्र, पर्वत, साँपसीढ़ी खेल आदि का दिखलाया जाना । इतना अवश्य है कि वह लिपिकार चित्राक्षर, संकेताक्षर और संयुक्ताक्षर बनाते समय अपने उद्देश्य के प्रति अत्यंत सावधान रहे हैं इसीलिए वह सफल भी हुए हैं । चित्रों के अंकन में उन्होंने रेखांकन के साथ—साथ शेडिंग की अति सुंदर झलक दी है जो बेजोड़ है । प्रत्येक पशु के अंकन में उनने अपनी यह दक्षता दर्शाई है । यह उस काल के कलाकारों की कला की ऊँचाई दर्शाता है । जितना उत्कृष्ट योगदान उस अंकन में सैंधव कलाकार का रहा है उतना ही सावधान और सफल योगदान हमारे उन पुरातत्त्ववेत्ताओं का है जिन्होंने सम्पूर्ण भूगर्भित सामग्री को सुरक्षा से बाहर निकलवा कर कण कण भूमि को छनवाकर सूक्ष्मतम प्रतीकों को साफ सुथरा करवाकर उनको अत्यंत सुंदर फोटोग्राफी द्वारा

3

अमरत्व दिलाकर उसे एक एक छांटकर पाठकों के सम्मुख परोस दिया है । सैधव कलाकारों की भावात्मक अभिव्यक्ति को विद्वानों तक पहुंचाने का कार्य भी बड़ी सफलता से पूरा हुआ है । वह "सीमेंटिक्स" ही वास्तव में सैधव पुरालिपि का प्राणाधार है। रही बात उसे समझने और पहचानने की सो वह तो सीधे बुद्धि से जुड़ा हुआ है, जिसे तपलीन प्रत्येक "जिन श्रमण" ने समझा है। आवश्यकता अब इस बात की है कि किस प्रकार उस "सीमेंटिक्स" से लिपि वाचकों को अवगत कराया जावे क्योंकि सैंधव किपिकार की अभिव्यक्ति और वर्तमान वाचकों की सोच और अर्थ ग्राह्मता में विशाल धरातलीय अंतर है जिसे मेटा जाना अत्यंत आवश्यक है । अक्षर सदैव संकेत होता है। स्वरों में बांध, उसे शब्द बना अर्थवान बनाया गया है।