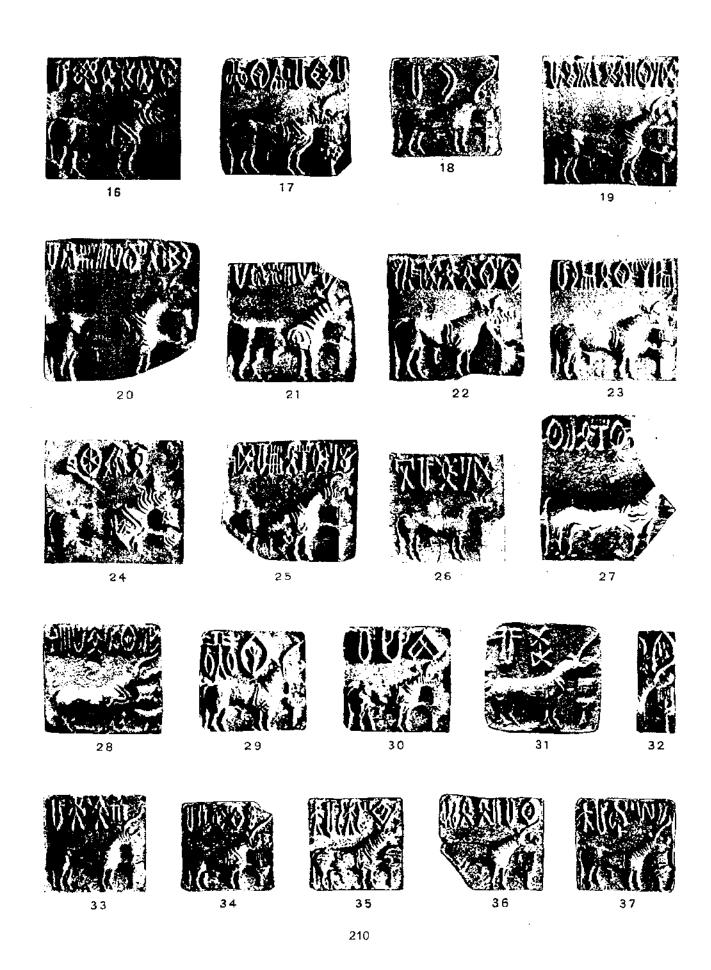

- 1 श्री माधो सरुप वत्स द्वारा प्रस्तुत की गई संकेताक्षर सूची
- 2 श्री मार्शल द्वारा प्रस्तुत की गई संकेताक्षर सूची
- 3 श्री पोसेल द्वारा प्रस्तुत की गई संकेताक्षर सूची

श्री महादेवन के व्यास तैयार की गई कान्काउँस भी समुचित उपयोगी सामग्री प्रस्तुत करती है। उसे यहाँ नहीं दर्शाया गया है क्योंकि वह उपरोक्त सूचियों पर ही आधारित है।