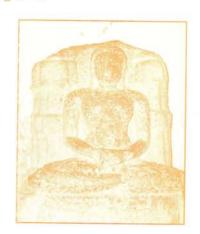

## विन्ध्यगिरि, श्रमण बेलगोला का सैंधव यक्ष

चिररमरणीय एवं श्रद्धेय

माता

एवं

पिता

श्राविका स्व, श्रीमति रमा देवी जैन, साहित्य रत्न प्रिं,स्व, श्री बिहारी लाल जैन,एडवो, 1914 - 1997

स्वर्ण कवि 1905 - 1992

श्रीमति रमादेवी बिहारी लाल दिगम्बर जैन ट्रस्ट, ब्लूफील्ड; यू, एस, ए के साभार सहयोग से प्रकाशित उनकी ही रमृति