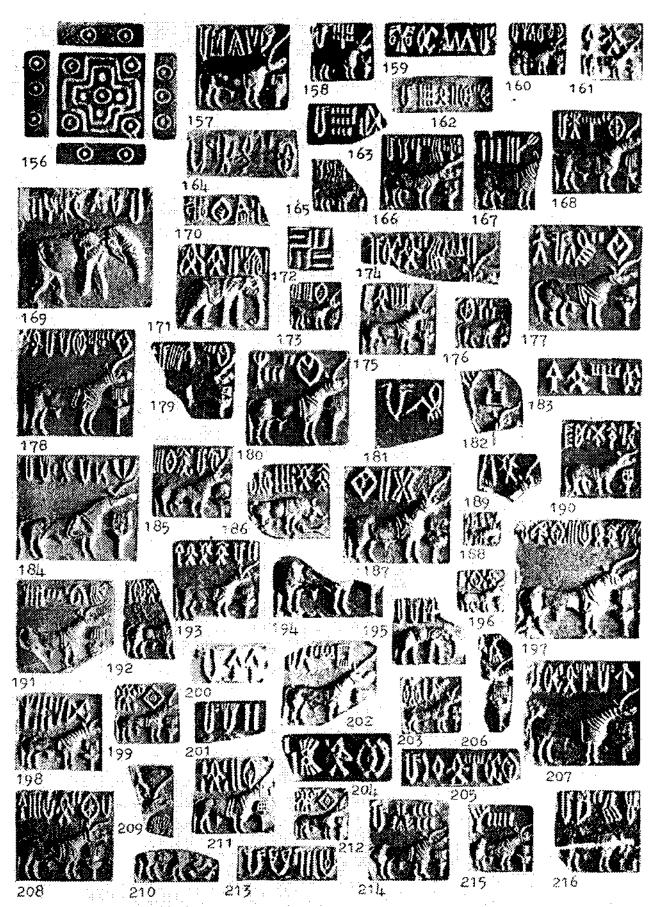

## अनुक्रमणिका

| विषय                                                  | पृष्ठ संख्या |
|-------------------------------------------------------|--------------|
| मुख पृष्ठ                                             |              |
| भीतरी कवर                                             |              |
| आभार ज्ञापन                                           |              |
| विन्ध्यगिरि का सैंधव यक्ष                             | iv           |
| दो शब्द-                                              | v-vii        |
| विषय अनुक्रमणिका                                      | viii-ix      |
| भूमिका                                                | 1-4          |
| सैंधव वर्णमाला                                        | 5            |
| श्री माधो सरूप वत्स की हड़प्पा संबंधी संकेताक्षर सूची | 6-16         |
| सर जॉन मार्शल की मोहन्जोदड़ो संबंधी संकेताक्षर सूची   | 17-29        |
| श्री पोसेल की संकेताक्षर सूची                         | 30-36        |
| लेखिका व्दारा अवलोकित मूल संकेताक्षर                  | 37-42        |
| कुछ रोचक संयुक्त संकेताक्षर                           | 43-47        |
| पुरालिपि का विस्तार                                   | 48-51        |
| पुरातिपि पाठन                                         | 52           |
| श्री माधव स्वरूप वस्स के सील केटेलॉग का पाठन          | 53-84        |
| श्री मैके के केटेलॉग का सील पाउन                      | 85-119       |
| श्री मार्शल के केटेलॉग का सील पाउन                    | 120-146      |
| पिराक से प्राप्त पुरा अंकन                            | 147          |
| घारो भीरो से प्राप्त पुरा अंकन                        | 147          |
| धोलावीरा से प्राप्त पुरा अंकन                         | 147          |
| अलाहदिनों से प्राप्त पुरा अंकन                        | 147          |
| बालाकोट से प्राप्त पुरा अंकन                          | 147          |
| नौशारों से प्राप्त पुरा अंकन                          | 148          |
| निंदोवारी से प्राप्त पुरा अंकन                        | 148          |
| तरकाई किला से प्राप्त पुरासंकेत                       | 148          |
| (जे. एम. केनोअर) सूसा, ईरान से प्राप्त पुरासंकेत      | 148          |
| धोलावीरा से प्राप्त अन्य सामग्री                      | 148          |

- 1 श्री माधो सरुप वत्स द्वारा प्रस्तुत की गई संकेताक्षर सूची
- 2 श्री मार्शल द्वारा प्रस्तुत की गई संकेताक्षर सूची
- 3 श्री पोसेल द्वारा प्रस्तुत की गई संकेताक्षर सूची

श्री महादेवन के व्यास तैयार की गई कान्काउँस भी समुचित उपयोगी सामग्री प्रस्तुत करती है। उसे यहाँ नहीं दर्शाया गया है क्योंकि वह उपरोक्त सूचियों पर ही आधारित है।