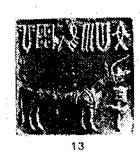

- 1 श्री माधो सरुप वत्स द्वारा प्रस्तुत की गई संकेताक्षर सूची
- 2 श्री मार्शल द्वारा प्रस्तुत की गई संकेताक्षर सूची
- 3 श्री पोसेल द्वारा प्रस्तुत की गई संकेताक्षर सूची

श्री महादेवन के व्यास तैयार की गई कान्काउँस भी समुचित उपयोगी सामग्री प्रस्तुत करती है। उसे यहाँ नहीं दर्शाया गया है क्योंकि वह उपरोक्त सूचियों पर ही आधारित है।