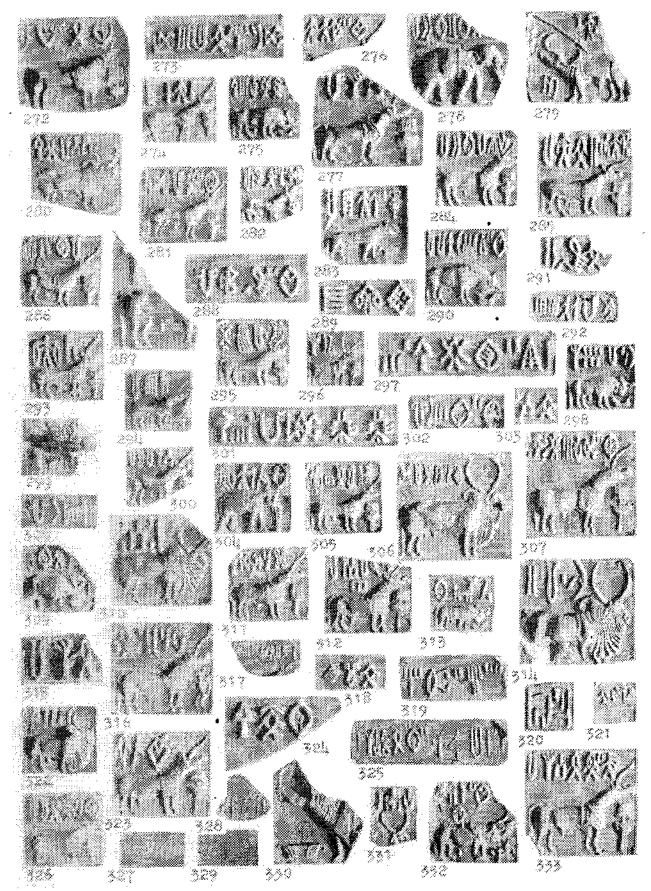

## अनुक्रमणिका

| विषय                                                  | पृष्ठ संख्या |
|-------------------------------------------------------|--------------|
| मुख पृष्ठ                                             |              |
| भीतरी कवर                                             |              |
| आभार ज्ञापन                                           |              |
| विन्ध्यगिरि का सैंधव यक्ष                             | iv           |
| दो शब्द-                                              | v-vii        |
| विषय अनुक्रमणिका                                      | viii-ix      |
| भूमिका                                                | 1-4          |
| सैंधव वर्णमाला                                        | 5            |
| श्री माधो सरूप वत्स की हड़प्पा संबंधी संकेताक्षर सूची | 6-16         |
| सर जॉन मार्शल की मोहन्जोदड़ो संबंधी संकेताक्षर सूची   | 17-29        |
| श्री पोसेल की संकेताक्षर सूची                         | 30-36        |
| लेखिका व्दारा अवलोकित मूल संकेताक्षर                  | 37-42        |
| कुछ रोचक संयुक्त संकेताक्षर                           | 43-47        |
| पुरालिपि का विस्तार                                   | 48-51        |
| पुरातिपि पाठन                                         | 52           |
| श्री माधव स्वरूप वस्स के सील केटेलॉग का पाठन          | 53-84        |
| श्री मैके के केटेलॉग का सील पाउन                      | 85-119       |
| श्री मार्शल के केटेलॉग का सील पाउन                    | 120-146      |
| पिराक से प्राप्त पुरा अंकन                            | 147          |
| घारो भीरो से प्राप्त पुरा अंकन                        | 147          |
| धोलावीरा से प्राप्त पुरा अंकन                         | 147          |
| अलाहदिनों से प्राप्त पुरा अंकन                        | 147          |
| बालाकोट से प्राप्त पुरा अंकन                          | 147          |
| नौशारों से प्राप्त पुरा अंकन                          | 148          |
| निंदोवारी से प्राप्त पुरा अंकन                        | 148          |
| तरकाई किला से प्राप्त पुरासंकेत                       | 148          |
| (जे. एम. केनोअर) सूसा, ईरान से प्राप्त पुरासंकेत      | 148          |
| धोलावीरा से प्राप्त अन्य सामग्री                      | 148          |

- 1 श्री माधो सरुप वत्स द्वारा प्रस्तुत की गई संकेताक्षर सूची
- 2 श्री मार्शल द्वारा प्रस्तुत की गई संकेताक्षर सूची
- 3 श्री पोसेल द्वारा प्रस्तुत की गई संकेताक्षर सूची

श्री महादेवन के व्यास तैयार की गई कान्काउँस भी समुचित उपयोगी सामग्री प्रस्तुत करती है। उसे यहाँ नहीं दर्शाया गया है क्योंकि वह उपरोक्त सूचियों पर ही आधारित है।