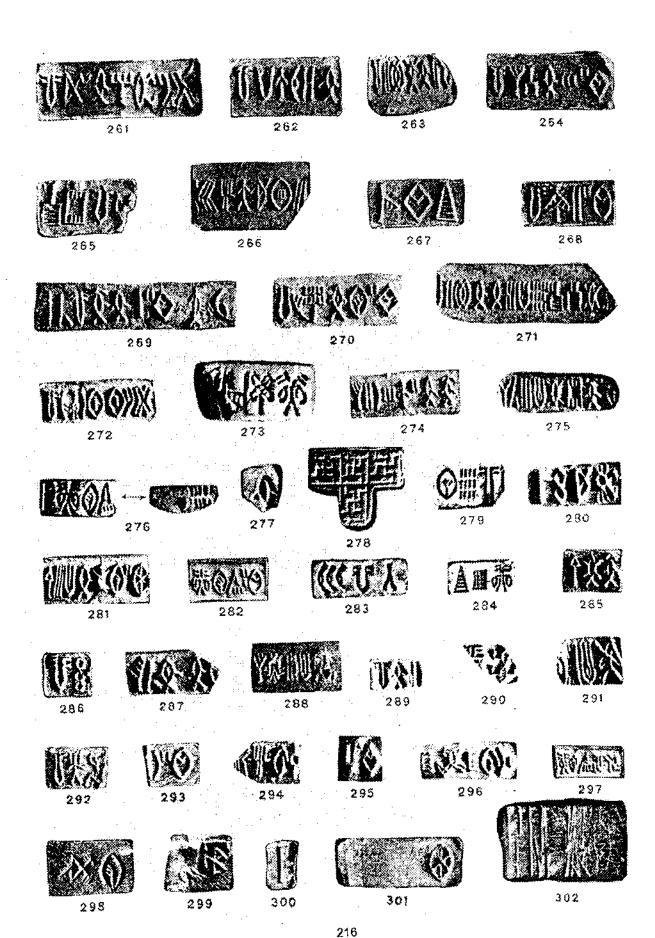

## अनुक्रमणिका

| विषय                                                  | पृष्ठ संख्या |
|-------------------------------------------------------|--------------|
| मुख पृष्ठ                                             |              |
| भीतरी कवर                                             |              |
| आभार ज्ञापन                                           |              |
| विन्ध्यगिरि का सैंधव यक्ष                             | iv           |
| दो शब्द-                                              | v-vii        |
| विषय अनुक्रमणिका                                      | viii-ix      |
| भूमिका                                                | 1-4          |
| सैंधव वर्णमाला                                        | 5            |
| श्री माधो सरूप वत्स की हड़प्पा संबंधी संकेताक्षर सूची | 6-16         |
| सर जॉन मार्शल की मोहन्जोदड़ो संबंधी संकेताक्षर सूची   | 17-29        |
| श्री पोसेल की संकेताक्षर सूची                         | 30-36        |
| लेखिका व्दारा अवलोकित मूल संकेताक्षर                  | 37-42        |
| कुछ रोचक संयुक्त संकेताक्षर                           | 43-47        |
| पुरालिपि का विस्तार                                   | 48-51        |
| पुरातिपि पाठन                                         | 52           |
| श्री माधव स्वरूप वस्स के सील केटेलॉग का पाठन          | 53-84        |
| श्री मैके के केटेलॉग का सील पाउन                      | 85-119       |
| श्री मार्शल के केटेलॉग का सील पाउन                    | 120-146      |
| पिराक से प्राप्त पुरा अंकन                            | 147          |
| घारो भीरो से प्राप्त पुरा अंकन                        | 147          |
| धोलावीरा से प्राप्त पुरा अंकन                         | 147          |
| अलाहदिनों से प्राप्त पुरा अंकन                        | 147          |
| बालाकोट से प्राप्त पुरा अंकन                          | 147          |
| नौशारों से प्राप्त पुरा अंकन                          | 148          |
| निंदोवारी से प्राप्त पुरा अंकन                        | 148          |
| तरकाई किला से प्राप्त पुरासंकेत                       | 148          |
| (जे. एम. केनोअर) सूसा, ईरान से प्राप्त पुरासंकेत      | 148          |
| धोलावीरा से प्राप्त अन्य सामग्री                      | 148          |