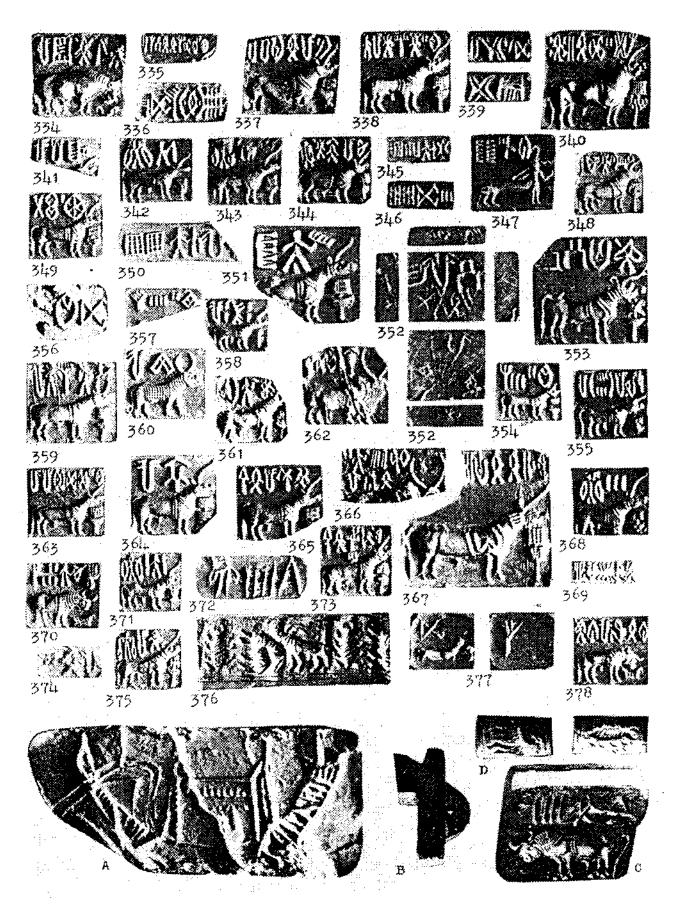

िलिप विशेषज्ञों ने सिंधु धाटी के अक्षरों को ब्राह्मी तथा बाद की भाषाओं के स्वर देने का प्रयत्न किया है किंतु ब्राह्मी ने मात्र 27 संकेताक्षर ही सिंधु घाटी लिपि से लिए हैं, जबिक ब्राह्मी और सिंधु घाटी के काल के बीच लंबा अंतराल होने से अक्षरों को ब्राह्मी के स्वरों का आधार दे पाना अत्यंत भ्रामक हो जाता है। हमने इन मूल अक्षरों को संकेतों से ही पहचाना है।

एक बालक जिस प्रकार अपनी अभिव्यक्ति को रूप देने का प्रयास करता है ठीक उसी प्रकार सिंधु घाटी लिपिकारों ने मिट्टी, धातु और अस्थि पर अपने **उद्देश्यों को** अति सफलता से अभिव्यक्त किया है । अर्थात् घर / संघ. नदी, छत्र, पर्वत, साँपसीढ़ी खेल आदि का दिखलाया जाना । इतना अवश्य है कि वह लिपिकार चित्राक्षर, संकेताक्षर और संयुक्ताक्षर बनाते समय अपने उद्देश्य के प्रति अत्यंत सावधान रहे हैं इसीलिए वह सफल भी हुए हैं । चित्रों के अंकन में उन्होंने रेखांकन के साथ—साथ शेडिंग की अति सुंदर झलक दी है जो बेजोड़ है । प्रत्येक पशु के अंकन में उनने अपनी यह दक्षता दर्शाई है । यह उस काल के कलाकारों की कला की ऊँचाई दर्शाता है । जितना उत्कृष्ट योगदान उस अंकन में सैंधव कलाकार का रहा है उतना ही सावधान और सफल योगदान हमारे उन पुरातत्त्ववेत्ताओं का है जिन्होंने सम्पूर्ण भूगर्भित सामग्री को सुरक्षा से बाहर निकलवा कर कण कण भूमि को छनवाकर सूक्ष्मतम प्रतीकों को साफ सुथरा करवाकर उनको अत्यंत सुंदर फोटोग्राफी द्वारा

3

अमरत्व दिलाकर उसे एक एक छांटकर पाठकों के सम्मुख परोस दिया है । सैधव कलाकारों की भावात्मक अभिव्यक्ति को विद्वानों तक पहुंचाने का कार्य भी बड़ी सफलता से पूरा हुआ है । वह "सीमेंटिक्स" ही वास्तव में सैधव पुरालिपि का प्राणाधार है। रही बात उसे समझने और पहचानने की सो वह तो सीधे बुद्धि से जुड़ा हुआ है, जिसे तपलीन प्रत्येक "जिन श्रमण" ने समझा है। आवश्यकता अब इस बात की है कि किस प्रकार उस "सीमेंटिक्स" से लिपि वाचकों को अवगत कराया जावे क्योंकि सैंधव किपिकार की अभिव्यक्ति और वर्तमान वाचकों की सोच और अर्थ ग्राह्मता में विशाल धरातलीय अंतर है जिसे मेटा जाना अत्यंत आवश्यक है । अक्षर सदैव संकेत होता है। स्वरों में बांध, उसे शब्द बना अर्थवान बनाया गया है।