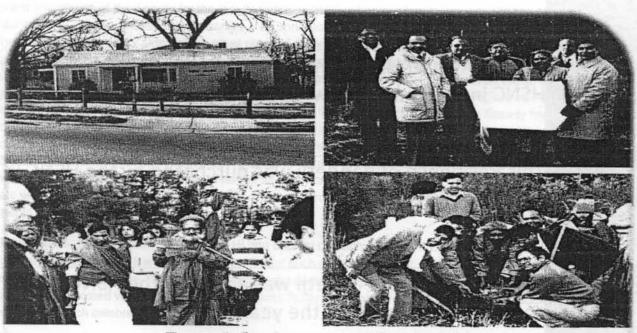

ge to the new home. Arriving at consensus on almost every issue, from the specific floor plans to selection of the murties (idols) of chosen gods and their sizes, to the choice of building materials, took the form of endless debate. However, the final decisions were always reached in a spirit of harmony.

HSNC 1986.

The Bhavan is much more than the simple structure it appears. It is a reminder of a precious heritage, a symbol evoking the Hindu spirit. The temple is a "living thread", it was noted by one—a "thread leading back to India." And it is a thread which may be perceived and followed by our children. Today we witness the fruition of the dream that the Hindu community in this area nourished and empowered ten years ago.

— Saroj Sharma, President The Hindu Society of North Carolina



#### From Ashe Avenue to Morrisville

1. First Bhavan on Ashe Ave. Raleigh. 2. Members displaying the blue print of the new Bhavan are: (from left) Balraj Aggarwal, Narendra Khosla, HarshadPadia, Kirshor Trivedi, Saroj Sharma, Arvind Shah. 3. Swami Swadeshananda at the groundbreaking ceremony. Others seen in the picture are: (from left) Harish Buch, Saroj Sharma, G. D. Sharma, Sachi Sharma, Purnima Agrawal, Nisha Padia and Uma Balachandran (some are unidentified). 4. Groundbreaking ceremony of the new Bhavan at Morrisville. Some of those who can be identified are: Arvind Shah, Harshad Padia, Jagdish Bhandari, Saroj Sharma, Lingamoorthy, and Kishor Trivedi.

Compiled by Manju Tiwari



#### **HSNC** community properties.

Hindu Bhavan Temple. An epic center for the religious, cultural gro