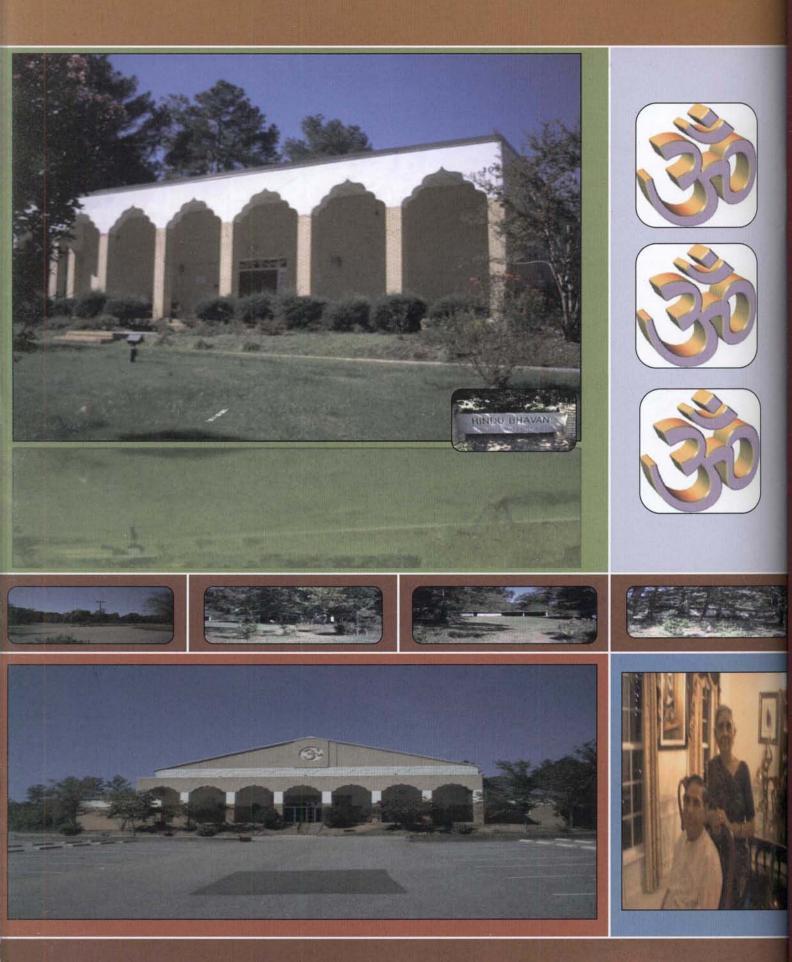

membership@hsncweb.org">membership@hsncweb.org</a>. Put 'HSNC Newsletter - Stop Mailing' in the subject line and put your name(s) in the mail body exactly as printed on the mailing label of newsletter.



# **Note from the Author**

It has been my pleasure to write this book about the HSNC on its 30 year anniversary. I tried my best to include all the names and comments, where ever possible about all the members. But Our Society is very large, with more than thousand active members; it is always possible, that we may have missed someone's name or comments. Please apologize me for any such mistakes. Best wishes to all the readers. God bless us all. Thanks and my best Regards.

Vindvashni Prashad Tiwari (919-423-0365 email -vptiwari@yahoo.com)

# HINDU SOCIETY OF NORTH CAROLINA (1976-2006)