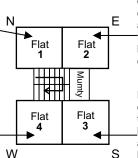

# Effects of various constructions within the compound wall

Construction on NorthEast portion results in all family members and in particular earning members being worried, illness, no progress in life, financial stringency and first & fourth child having troublesome life & marital discords.

Construction on the North results in financial stringency, ladies being unwell, loss of name & fame and developing irritable temperament.

Construction on the East results in serious ailments among men folk, insecurity feelings, loss of name & fame, financial stringency, court cases problems with administration, being child less or abortions etc.

Construction on NorthWest portion results in female folk being unwell, indebtedness, fights & disputes, mental worries, insolvency, court cases, problems with administration and third & seventh child having troublesome life & marital discords.

Construction on the central area results in whole family in particular head of the family, first child becoming disturbed in life and even loss of progeny is indicated.

Construction on SouthWest portion results in head of the family, first/fifth child being unwell and live away from the house.

S

Construction on SouthEast portion results in female folk being unwell, indebtedness, fights & disputes, mental worries, fire & theft hazards, court cases, problems with administration and second & sixth child having troublesome life & marital discords.

Construction Jon West portion results in Head of the family & male members may be living away from the home.

W

Construction on South portion results in female folk being unwell, loss of name & fame, irritable temper, becoming stubborn and mental worries.