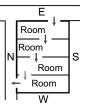

## North, South, SouthEast & NorhtWest predominantly influence female folk

building the bedroom, North South direction is longer than East West directions. In such houses / bedroom the lady folk would be dominant.

In the building / bedroom, SouthEast NorthWest direction is longer than NorthEast SouthWest direction. In such houses / bedroom the lady folk would! be dominant.

In the building/bedroom, NorthEast SouthWest direction is longer than SouthEast **NorthWest** direction. In such houses / bedroom the men folk would be dominant.

In this construction / bedroom, the female portions are constricted in size. In such constructions, there may not be any female folk or they may be even dead. If there be main door on the constricted side and only one family livesmain door on the constricted side and only one family in such place, the adverse effects are minimal.

If the construction / bedroom is as shown, the influence of female folk will be maximum. If however main door is on the constricted side and only one family is living there, such effects are minimized