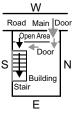

# Stair case adjoining main door in East facing construction

Adverse effects of stair case and roof over the same

Road is towards East of the construction. Main door is in the exalted position of East-NorthEast. Stair case and stair case cover are also in the same side. This has adverse effect. All the family members and in particular head of the family and other earning male members will have tense life, ailments having no progress in life, financial stringency, loss of name and fame and first & fourth child if female leading a troublesome life and marital discords.

### Remedy 1:

Avoid the adverse effects by shifting the stair case away from NorthEast. By shifting stair case and stair case cover at least one foot away from NorthEast corner, the adverse effects are greatly minimized. If however it is shifted by more that three feet, no adverse effects are indicated. In no case shall the landing of stair case and the stair case cover be adjoining NorthEast. The stair case cover should be of lightest possible material and shortest possible height. No construction over this is permitted.

For ground floor main door shall be at the exalted place only. Stair case and stair case cover may be adjoining Southern wall and at least one foot away from Eastern wall to minimize the adverse effect. If the same be at least three feet or more, no adverse effects are indicated. For going to upper floors, because of the stair case adverse effects consequent to stair case would not be a fault.