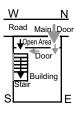

### Shaft / Duct / Open Area

These may be placed only in the unshaded area as shown. These shall be away at least 3 feet from the main walls.

### Location of doors

Doors should always be at places indicated in the map.

### Prayer Room

The shaded area shown in figure either in the building or in the room are appropriate for purposes of prayer.