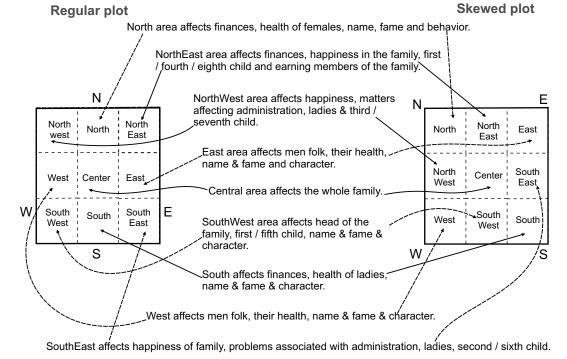

### Nature and it's laws as revealed in Vastu:

We all are aware that seasons are caused by the constant motions of the planets. In similar Vastu principles are laws of nature.

The NorthEast portion of Land/House/Bedroom is closely associated with finances, over all family happiness, first/fourth/eight child and the earning members of the family. SouthEast side generally influences compatibility, administrative activities, female folk as also second / sixth child. The SouthWest side influences the head of the family and first/fifth child. NorthWest side also influences compatibility, administrative activities, female folk as also third / seventh child. The Eastern & Western side has influence on the health of the male members, name & fame and their nature. North & South influence finances, female folk & their health, name & reputation and their nature.

# **DIVISION OF DIRECTIONS IN PLOT**

**Regular Plot** 

Where the principle directions - East, West, North & South are at right angles to the sides of the plot - such plots are called regular plots. Divide the plot into nine parts as shown, the central area and the directions are indicated in the plot.

**Skewed Plot** 

Where the principle directions - East, West, North & South are not at right angles but at the corners to the sides of the plot - such plots are called skewed plots. Divide the plot into nine parts as shown, the central area and the directions are indicated in the plot.