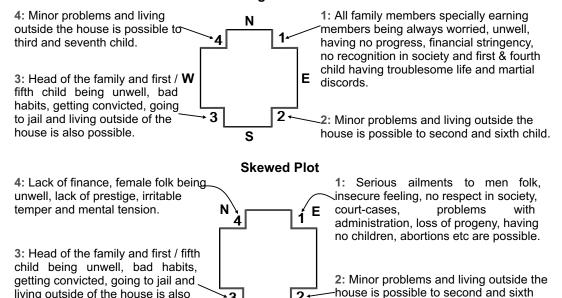

# EFFECTS OF EXTENDING ANY ONE PORTION OF **BALCONY / CONSTRUCTION**

# **Regular Plot**

8

6

9: Female folk being unwell. indebtedness, disputes, mental tension, insolvency, administrative problems are possible. If 3rd / 7th child is female having severe troublesome life & marital discords.

Male 8: folk beina unwell. indebtedness. disputes, mental tension, insolvency, administrative, problems are possible. If 3rd / 7th child is male having severe troublesome life & marital discords.

7: Head of the family and male members being unwell, bad habits, getting\_ convicted, going to jail, accidents and sudden death are possible.

6: Head of the family and first / fifth child (if male) being unwell, bad habits, getting convicted, going to jail, accidents and death are possible.

5: Head lady, first & fifth child (if female) unwell, irritable temper. mental tension. accidents and sudden death are possible.

10: All family members specially earning members being always worried, unwell, having no progress, financial stringency, no recognition in society and first & fourth child if female having troublesome life and martial discords.

> 1: All family members specially earning members being always worried, unwell, having no progress, financial stringency, no recognition in society and first & fourth child if male having troublesome life and martial discords.

> > 2: Male folk being unwell, indebtedness. fights disputes, mental worries, fire & theft hazards, court cases. problems with administration and second & sixth child if male severe troublesome life & marital discords

4: Female folk being unwell, loss of name & fame. irritable temper, becoming stubborn mental worries.

3: Female folk being unwell, indebtedness, fights & disputes, mental worries, fire & theft hazards, court cases. problems with administration and second & sixth child if female severe troublesome life & marital discords.