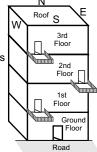

ever on the terrace. However now a days multistory construction and the terrace being partially or fully coved with services or common such construction on the terrace affect residents on all floors. This is a verifiable fact.

- Effect of multiple storeys: If there be construction of any type such as ditches, sumps, extension, reduction, increased height or otherwise - be it on ground floor or roof, their effect will be manifest on all the storeys. If however only one storey is deviating from the Norm, such deviation affects the relevant storey only.
- Location of Toilet: The modern toilets where the fecal matter is flushed out are clean thus can be placed anywhere in the house. However the seat of the toilet should never face East / West (when it is thus we will be facing East/West while easing ourselves and this is a defect). While sleeping, the feet should not be towards East (this causes extreme suffering at the time of death). Ensure that no filth or garbage accumulates towards NorthEast.
- Prayer Room: Generally NorthEast is the place of foundation laying. The prayer room should be West / South / SouthWest. We offer our best to the Lord. (We even offer water to Him, whereas He is the source of Holy Ganges) similarly we offer donations to Him, whereas He owns everything on earth. The head of the family resides in West / South / SouthWest side, if this be the prayer room, the Lord Himself would become the head of the family and as head of the family He will protect the residents. In all famous temples such as Tirupati, Banke Bihari, Golden Temple ect., the sanctum sanctorum is towards West / South / South West and entrance is in the East / North / NorthEast.
- Place of Kitchen: As per Vastu principles, kitchen is always placed in SouthEast (for the simple reason that for most of the year the winds blow from West to East or from North to South). With kitchen in SouthEast smoke would not enter in the house. Generally kitchen and energy meter can be placed anywhere in the house. However bathroom & toilets should never be over the kitchen.
- Outside perimeter / Compound Wall: The outside or compound wall may be constructed with uniform height all over and the roof being straight or sloping as per Vastu (slope towards NorthEast). In so doing if NorthEast is at higher level when compared to SouthWest, it is considered as malevolent.
- Effects of sumps / ditches: If bore well, septic tank, underground water tank or any other kind of sump or sink when constructed inside the house, it will have serious consequences. If however they are outside the house their influence is minimized.
- Pole / Antenna: Where ever a pole/antenna is erected on the roof that portion becomes higher than the rest. Increased height towards North, East, NorthEast, SouthEast or NorthWest is debilitating. Such constructions are best towards West. South or SouthWest.

# Identifying central area in multi storey constructions

Generally it is observed that the cental area of only ground floor is identified. However we may be constructing balconies on the top floor or terrace with the result that the size of the construction is now different and thus the central area of the building itself gets changed. In such a case if there be any construction such as bore well / septic tank / underground wate ank or heavy installations in such modified central area or uneven floor level at this place he debilitating effects will visit the head of the family / first child even the whole family.

It is for this reason that the central area of the construction of each storey / floor be aken from the roof / terrace only. if there be defect in the central area of any floor, residents of that floor only will suffer the effects. However the defects of ground floor and roof affects all residents.

Roof Central Area

Illnd Floor Ist Floor

Ground Floor

Road