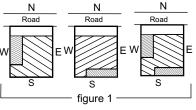

# REGULAR PLOT

s

# One Side Road

# Two Side Road

North & West

# Three Side Road

S Road

North, East

### SKEWED PLOT

One Side Road

### Two Side Road

# Three Side Road