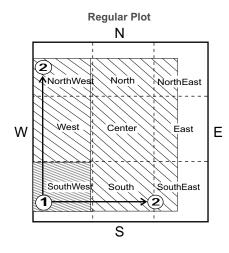

# **DIVISION OF DIRECTIONS IN PLOT**

**Regular Plot** 

Where the principle directions - East, West, North & South are at right angles to the sides of the plot - such plots are called regular plots. Divide the plot into nine parts as shown, the central area and the directions are indicated in the plot.