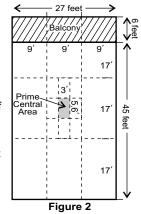

# **Changes in the position of Central Area**

If by construction of a balcony, the length of the plot / construction / hall / room increases such divisions as explain in figure 1 get modified as shown in figure 2.

shown in figure 2.
For example if balcony is 6 feet, length of the total plot becomes 51 feet. Accordingly central area now be 17 x 9 feet (as opposed to 15 x 9 feet earlier) and prime central area would be 3 x 5.6 feet (as oppose to 5 x 3 feet