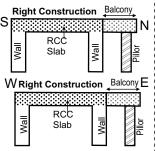

# **EFFECTS OF BALCONY / PROJECTION**

If balcony/projection is constructed on whole front of building then it creates more weight on wall

### Construction of Balcony / Shed

These shall be on the complete side as shown. The whole weight shall be carried either by walls or by columns.