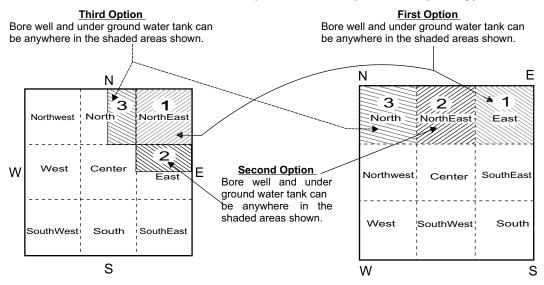

# **BORE WELL AND UNDER GROUND WATER TANK**

If theses be inside the house, consequences are serious. When outside, their effect is minimum.

Shaded area is the correct place for these (in order of priority)

# Effect of Bore Well and Under Ground Water tank in debilitating areas (Shown Shaded).

troublesome life & marital discords.

fights & disputes, mental worries, fire & theft hazards, court cases,

problems with administration and second & sixth child having