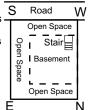

# **SouthWest Facing Constructions**

Bore well shall always be towards East. Septic tank should be in North side. Other rooms, kitchen, toilet etc may be placed as per convenience. Staircase should be SouthWest abutting wall and should not adjoing SouthEast & NorthWest walls. Septic tank can be construct outside the construction/room. leads to minor defects.

Septic Tank