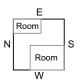

# **DIVISION OF DIRECTIONS IN PLOT**

**Regular Plot** 

Where the principle directions - East, West, North & South are at right angles to the sides of the plot - such plots are called regular plots. Divide the plot into nine parts as shown, the central area and the directions are indicated in the plot.

**Skewed Plot** 

Where the principle directions - East, West, North & South are not at right angles but at the corners to the sides of the plot - such plots are called skewed plots. Divide the plot into nine parts as shown, the central area and the directions are indicated in the plot.