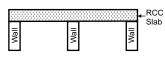

### Construction of RCC roof Slab

roof slab shall be even and shall have no slope towards any directions.

### Construction of RCC roof Slab

The roof slab shall be even and shall have no slope towards any direction.

### Construction of RCC roof Slab

SW

The roof slab shall be even and shall have no slope towards any directions.

walls or by columns.

### Construction of RCC roof Slab RCC Slab.

The roof slab shall be even and shall have no slope towards directions

For ground floor, main