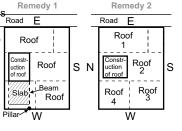

# Regular Plot Stair case adjoining main door in North facing construction

Adverse effects of stair case and roof over the same

Road is towards North of the construction. Main door is in the exalted position of North-NorthEast. Stair case and stair case cover are also in the same side. This has adverse effect. All the family members and in particular head of the family and other earning male members will have tense life, ailments having no progress in life, financial stringency, loss of name and fame and first & fourth child if male leading a troublesome life and marital discords.

### Remedy 1:

Avoid the adverse effects by shifting the stair case away from NorthEast. By shifting stair case and stair case cover at least one foot away from NorthEast corner, the adverse effects are greatly minimized. If however it is shifted by more that three feet, no adverse effects are indicated. In no case shall the landing of stair case and the stair case cover be adjoining NorthEast. The stair case cover should be of lightest possible material and shortest possible height. No construction over this is permitted.

For ground floor main door shall be at the exalted place only. Stair case and stair case cover may be adjoining Western wall and at least one foot away from Norther wall to minimize the adverse effect. If the same be at least three feet or more, no adverse effects are indicated. For going to upper floors, because of the stair case adverse effects consequent to stair case would not be a fault.

Road Main Door Road Mumt F Stair Roof S S N Ν Road Main Door Road Mumty Ε Roof S

For compound wall and ground floor main entrance should be at exalted place only. For stair case entry can be from inside the construction.