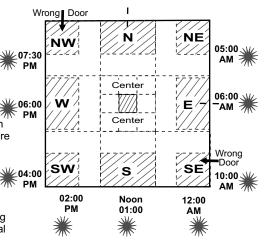

# EFFECTS OF MAIN DOOR BEING ON THE SHOWN PLACE

4 + 5: Head of the family and male members being unwell, bad habits, getting convicted and going to jail is possible.

troublesome life & marital discords.

2: Female folk being unwell, loss of name & fame, irritable temper, becoming stubborn and mental worries.

3: Head of the family and first / fifth child having serious disease, bad habits, getting convicted and going to jail is possible.

7: Whole family in particular head of the family, first child becoming disturbed in life and even loss of progeny is indicated.

3: Female folk being unwell, indebtedness, fights & disputes, mental worries, fire & theft hazards, court cases, problems with administration and second & sixth child if male severe and if female mild troublesome life & marital discords.

### Skewed Plot

7: All family members specially earning members being always worried, unwell, having no progress, financial stringency, no recognition in society and first & fourth child having troublesome life and martial discords.

5

W

8

1: Serious ailments to men folk, insecure feeling, no respect in society, court-cases, problems with administration, loss of progeny, having no children is also possible.

6: Lack of finance, female folk being unwell, lack of prestige, irritable temper and mental tension.

2: Female folk being unwell, indebtedness, fights & disputes, mental worries, fire & theft hazards, court cases, problems with administration and second & sixth child having troublesome life & marital discords.

5: Female folk being unwell, indebtedness, disputes, mental tension, insolvency, administrative problems are possible. 3rd and 7th child having troublesome life & marital discords.

3: Female folk being unwell, indebtedness, fights & disputes, mental worries, fire & theft hazards, court cases, problems with administration and second & sixth child if female having troublesome life & marital discords.

- 4: Head of the family, first/fifth child being unwell and live away from the house.
- 8: Whole family in particular head of the family, first child becoming disturbed in life and even loss of progeny is indicated.