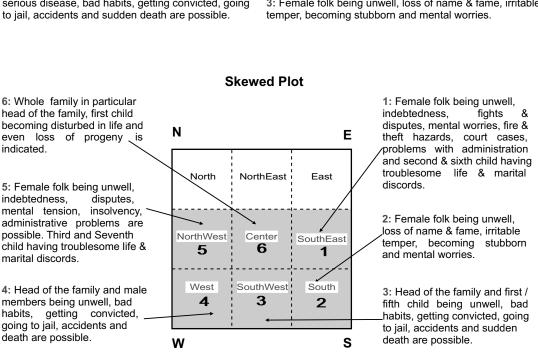

# EFFECTS OF MAIN DOOR BEING ON THE SHOWN PLACE

4 + 5: Head of the family and male members being unwell, bad habits, getting convicted and going to jail is possible.

troublesome life & marital discords.

2: Female folk being unwell, loss of name & fame, irritable temper, becoming stubborn and mental worries.

3: Head of the family and first / fifth child having serious disease, bad habits, getting convicted and going to jail is possible.

7: Whole family in particular head of the family, first child becoming disturbed in life and even loss of progeny is indicated.

3: Female folk being unwell, indebtedness, fights & disputes, mental worries, fire & theft hazards, court cases, problems with administration and second & sixth child if male severe and if female mild troublesome life & marital discords.

### Skewed Plot

7: All family members specially earning members being always worried, unwell, having no progress, financial stringency, no recognition in society and first & fourth child having troublesome life and martial discords.

5

W

8

1: Serious ailments to men folk, insecure feeling, no respect in society, court-cases, problems with administration, loss of progeny, having no children is also possible.

6: Lack of finance, female folk being unwell, lack of prestige, irritable temper and mental tension.

2: Female folk being unwell, indebtedness, fights & disputes, mental worries, fire & theft hazards, court cases, problems with administration and second & sixth child having troublesome life & marital discords.

5: Female folk being unwell, indebtedness, disputes, mental tension, insolvency, administrative problems are possible. 3rd and 7th child having troublesome life & marital discords.

3: Female folk being unwell, indebtedness, fights & disputes, mental worries, fire & theft hazards, court cases, problems with administration and second & sixth child if female having troublesome life & marital discords.

- 4: Head of the family, first/fifth child being unwell and live away from the house.
- 8: Whole family in particular head of the family, first child becoming disturbed in life and even loss of progeny is indicated.