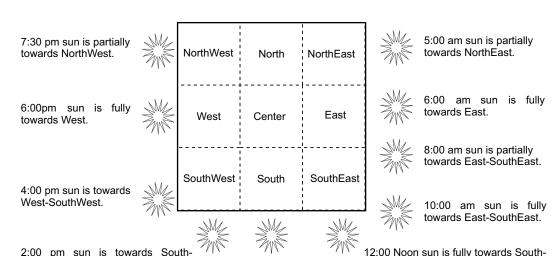

# Locating directions by observing Sun

By looking at Sun we will able to mark directions approximately.

1:00 pm sun is towards South.