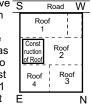

# Regular Plots

Bore well shall always be to ward sometimes. Septic tank should be in the middle of North side. Other rooms, kitchen, toilet etc may be placed as per convenience. Staircase should be abutting West

placed as per convenience. Staircase should be abutting West wall and shall not be adjoining main wall in the North. There shall not be any basement in North facing construction.

### Even for going For ground up, door is kept floor. main in the debilitating entrance side consequent door shall to staircase this alwavs be would not be a at exalted fault. place. Main Boring Thickness of North & East side wall must be less or Stair equal to South & West walls. W F Thickness of South & West side wall must be more or equal to North & Fast walls