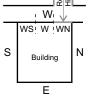

# Stair case adjoining main door in East facing construction

Adverse effects of stair case and roof over the same

Road is towards East of the construction. Main door is in the exalted position of East-NorthEast. Stair case and stair case cover are also in the same side. This has adverse effect. All the family members and in particular head of the family and other earning male members will have tense life, ailments having no progress in life, financial stringency, loss of name and fame and first & fourth child if female leading a troublesome life and marital discords.

### Remedy 1:

Avoid the adverse effects by shifting the stair case away from NorthEast. By shifting stair case and stair case cover at least one foot away from NorthEast corner, the adverse effects are greatly minimized. If however it is shifted by more that three feet, no adverse effects are indicated. In no case shall the landing of stair case and the stair case cover be adjoining NorthEast. The stair case cover should be of lightest possible material and shortest possible height. No construction over this is permitted.

For ground floor main door shall be at the exalted place only. Stair case and stair case cover may be adjoining Southern wall and at least one foot away from Eastern wall to minimize the adverse effect. If the same be at least three feet or more, no adverse effects are indicated. For going to upper floors, because of the stair case adverse effects consequent to stair case would not be a fault.