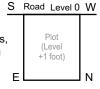

### Road & plinth levels & drainage

Plinth level should be a maximum of one foot about the road level. Slope of the flooring should be from SouthWest to NorthEast. Water should be drained out only towards NorthEast (shaded area). From here underground drain pipes should be drawn to the sewers.

### Road & plinth levels & drainage

W Plinth level should be a maximum of one foot about the road level. Slope of the flooring should be from SouthWest to NorthEast. Water should be drained out only towards NorthEast (shaded area). From here underground drain pipes should be drawn to the sewers.