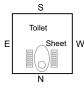

### Construction of Toilet

Toilet may be anywhere in the building however the seat be such that during it's use person should face only North or South and never in East & West.

### **Construction of Toilet**

Toilet may be anywhere in the building however the seat be such that during W it's use person should face only North or South and never in East & West.