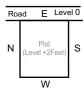

### Floor level vis a vis road and drainage

The floor level of the construction should be at least two feet above the road and drainage should be from the shaded area only.

# Floor level vis a vis road and drainage

N

The floor level of the construction should be at least two feet above the road and drainage should be from the shaded area only.