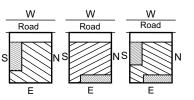

# REGULAR PLOT

s

# One Side Road

# Two Side Road

North & West

# Three Side Road

S Road

North, East