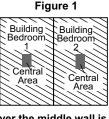

Roof Central Area

Illnd Floor Ist Floor

Ground Floor

Road

# Combination of central areas of plot / consruction / hall / bedroom

n figure 1,
wo different
o l o t /
constructions
are joined.
Their central

separate.

In figure 2, as shown in both the constructions if the middle wall is totally or partially removed, it notion becomes one construction only and hence the central area of the combined plot / construction will be droom only be one. If such modifications are under taken on one floor and no such corrections are applied on upper or lower floors, it becomes a serious vastu defect causing untold miseries to the house leading to loss of progeny even.