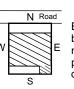

# Effects of various constructions within the compound wall

Construction on NorthEast portion results in all family members and in particular earning members being worried, illness, no progress in life, financial stringency and first & fourth child having troublesome life & marital discords.

Construction on the North results in financial stringency, ladies being unwell, loss of name & fame and developing irritable temperament.

Construction on the East results in serious ailments among men folk, insecurity feelings, loss of name & fame, financial stringency, court cases problems with administration, being child less or abortions etc.

Construction on NorthWest portion results in female folk being unwell, indebtedness, fights & disputes, mental worries, insolvency, court cases, problems with administration and third & seventh child having troublesome life & marital discords.

Construction on the central area results in whole family in particular head of the family, first child becoming disturbed in life and even loss of progeny is indicated.

Construction on SouthWest portion results in head of the family, first/fifth child being unwell and live away from the house.

S

Construction on SouthEast portion results in female folk being unwell, indebtedness, fights & disputes, mental worries, fire & theft hazards, court cases, problems with administration and second & sixth child having troublesome life & marital discords.

Construction Jon West portion results in Head of the family & male members may be living away from the home.

W

Construction on South portion results in female folk being unwell, loss of name & fame, irritable temper, becoming stubborn and mental worries.