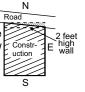

### Floor level vis a vis road and drainage

The floor level of the construction should be at least two feet above the road and drainage should be from the shaded area only.

# Floor level vis a vis road and drainage

N

The floor level of the construction should be at least two feet above the road and drainage should be from the shaded area only.