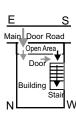

# DOOR PLACEMENT WITH STAIR CASE

Often main door while being placed on exalted place, even stair case and room on top of stair case is also kept at the same place with the result that while enjoying the beneficial effect of the main gate we also invite adverse effects of stair case and roof over the same. Some times putting a water tank or other constructions on the stair case roof is resorted to leading to severe disastrous results.

# Regular Plot Stair case adjoining main door in North facing construction

Adverse effects of stair case and roof over the same

Road is towards North of the construction. Main door is in the exalted position of North-NorthEast. Stair case and stair case cover are also in the same side. This has adverse effect. All the family members and in particular head of the family and other earning male members will have tense life, ailments having no progress in life, financial stringency, loss of name and fame and first & fourth child if male leading a troublesome life and marital discords.

### Remedy 1:

Avoid the adverse effects by shifting the stair case away from NorthEast. By shifting stair case and stair case cover at least one foot away from NorthEast corner, the adverse effects are greatly minimized. If however it is shifted by more that three feet, no adverse effects are indicated. In no case shall the landing of stair case and the stair case cover be adjoining NorthEast. The stair case cover should be of lightest possible material and shortest possible height. No construction over this is permitted.

For ground floor main door shall be at the exalted place only. Stair case and stair case cover may be adjoining Western wall and at least one foot away from Norther wall to minimize the adverse effect. If the same be at least three feet or more, no adverse effects are indicated. For going to upper floors, because of the stair case adverse effects consequent to stair case would not be a fault.