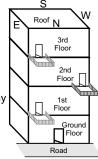

ever on the terrace. However now a days multistory construction and the terrace being partially or fully coved with services or common such construction on the terrace affect residents on all floors. This is a verifiable fact.

- Effect of multiple storeys: If there be construction of any type such as ditches, sumps, extension, reduction, increased height or otherwise - be it on ground floor or roof, their effect will be manifest on all the storeys. If however only one storey is deviating from the Norm, such deviation affects the relevant storey only.
- Location of Toilet: The modern toilets where the fecal matter is flushed out are clean thus can be placed anywhere in the house. However the seat of the toilet should never face East / West (when it is thus we will be facing East/West while easing ourselves and this is a defect). While sleeping, the feet should not be towards East (this causes extreme suffering at the time of death). Ensure that no filth or garbage accumulates towards NorthEast.
- Prayer Room: Generally NorthEast is the place of foundation laying. The prayer room should be West / South / SouthWest. We offer our best to the Lord. (We even offer water to Him, whereas He is the source of Holy Ganges) similarly we offer donations to Him, whereas He owns everything on earth. The head of the family resides in West / South / SouthWest side, if this be the prayer room, the Lord Himself would become the head of the family and as head of the family He will protect the residents. In all famous temples such as Tirupati, Banke Bihari, Golden Temple ect., the sanctum sanctorum is towards West / South / South West and entrance is in the East / North / NorthEast.
- Place of Kitchen: As per Vastu principles, kitchen is always placed in SouthEast (for the simple reason that for most of the year the winds blow from West to East or from North to South). With kitchen in SouthEast smoke would not enter in the house. Generally kitchen and energy meter can be placed anywhere in the house. However bathroom & toilets should never be over the kitchen.
- Outside perimeter / Compound Wall: The outside or compound wall may be constructed with uniform height all over and the roof being straight or sloping as per Vastu (slope towards NorthEast). In so doing if NorthEast is at higher level when compared to SouthWest, it is considered as malevolent.
- Effects of sumps / ditches: If bore well, septic tank, underground water tank or any other kind of sump or sink when constructed inside the house, it will have serious consequences. If however they are outside the house their influence is minimized.
- Pole / Antenna: Where ever a pole/antenna is erected on the roof that portion becomes higher than the rest. Increased height towards North, East, NorthEast, SouthEast or NorthWest is debilitating. Such constructions are best towards West. South or SouthWest.

# Identifying central area in multi storey constructions

Generally it is observed that the cental area of only ground floor is identified. However we may be constructing balconies on the top floor or terrace with the result that the size of the construction is now different and thus the central area of the building itself gets changed. In such a case if there be any construction such as bore well / septic tank / underground wate ank or heavy installations in such modified central area or uneven floor level at this place he debilitating effects will visit the head of the family / first child even the whole family.

It is for this reason that the central area of the construction of each storey / floor be aken from the roof / terrace only. if there be defect in the central area of any floor, residents of that floor only will suffer the effects. However the defects of ground floor and roof affects all residents.

Roof Central Area

Illnd Floor Ist Floor

Ground Floor

Road