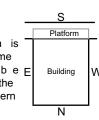

# EFFECTS OF MAIN DOOR BEING ON THE SHOWN PLACE

4 + 5: Head of the family and male members being unwell, bad habits, getting convicted and going to jail is possible.

troublesome life & marital discords.

2: Female folk being unwell, loss of name & fame, irritable temper, becoming stubborn and mental worries.

3: Head of the family and first / fifth child having serious disease, bad habits, getting convicted and going to jail is possible.

7: Whole family in particular head of the family, first child becoming disturbed in life and even loss of progeny is indicated.

3: Female folk being unwell, indebtedness, fights & disputes, mental worries, fire & theft hazards, court cases, problems with administration and second & sixth child if male severe and if female mild troublesome life & marital discords.