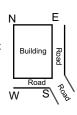

# **USE OF LAND AS PER VASTU**

# **DIVISION OF DIRECTIONS IN PLOT**

**Regular Plot** 

Where the principle directions - East, West, North & South are at right angles to the sides of the plot - such plots are called regular plots. Divide the plot into nine parts as shown, the central area and the directions are indicated in the plot.