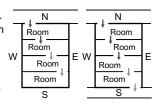

If the construction / bedroom is as shown, the influence of male folk will be maximum. If however main door is on the constricted side and only one family is living there. such effects are minimized