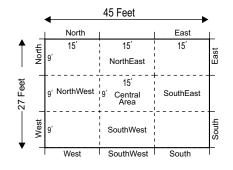

# **DIVISION OF DIRECTIONS IN PLOT**

**Regular Plot** 

Where the principle directions - East, West, North & South are at right angles to the sides of the plot - such plots are called regular plots. Divide the plot into nine parts as shown, the central area and the directions are indicated in the plot.

**Skewed Plot** 

Where the principle directions - East, West, North & South are not at right angles but at the corners to the sides of the plot - such plots are called skewed plots. Divide the plot into nine parts as shown, the central area and the directions are indicated in the plot.