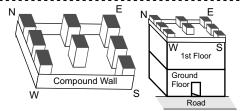

# **COMPOUND WALL**

The following principles should be strictly followed while construction. For any defects in the compound wall will have disastrous consequences.

### Regular Plot

- The Eastern and Northern walls should be thinner and shorter.
- 2- Western and Southern walls should be thicker and higher.

- 3- Slope in the plot should be from SouthWest to NorthEast only.
- 4- Care to be taken while making slope for the ground that even afterwards South & West wall are higher and thicker that North & Eastern walls.
- 5- The compound wall should connect all the four corners such that no breakages are there.
- 6- The heights of the compound walls be measured from the main construction floor level only.
- 7- There shall be no spikes or glass pieces on Northern and Eastern walls. For this obstructs inflow of energy.

### Skewed Plot

- NorthEast compound wall should be thinner and shorter.
- 2- SouthWest compound wall should be thicker and higher.

- 4- The compound wall should connect all the four corners such that no breakages are there.
- 5- The slope of the plot should be SouthWest to NorthEast as shown.
- 6- After such slope on the plot the heights of the compound walls should remain undisturbed.
- 7. Compound wall heights are best measured with reference to main construction flooring.
- There shall be no spikes or glass pieces on Northern and Eastern walls. For this obstructs inflow of energy.