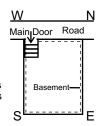

# Regular Plots

Bore well shall always be to ward sometimes. Septic tank should be in the middle of North side. Other rooms, kitchen, toilet etc may be placed as per convenience. Staircase should be abutting West

placed as per convenience. Staircase should be abutting West wall and shall not be adjoining main wall in the North. There shall not be any basement in North facing construction.