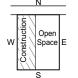

### Shaft / Duct / Open Area

These may be placed only in the unshaded area as shown. These shall be away at least 3 feet from the main walls.

These may be placed only in the unshaded area as shown. These shall be away at least 3 feet from the main walls.