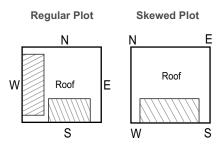

# **DIVISION OF DIRECTIONS IN PLOT**

**Regular Plot** 

Where the principle directions - East, West, North & South are at right angles to the sides of the plot - such plots are called regular plots. Divide the plot into nine parts as shown, the central area and the directions are indicated in the plot.

**Skewed Plot** 

Where the principle directions - East, West, North & South are not at right angles but at the corners to the sides of the plot - such plots are called skewed plots. Divide the plot into nine parts as shown, the central area and the directions are indicated in the plot.