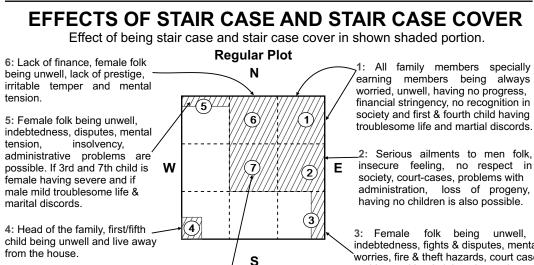

# EFFECTS OF STAIR CASE, STAIR CASE COVER, TOILET, ROOM AND ANY OTHER CONSTRUCTION AT THE CORNER OF TERRACE OF COMPOUND.