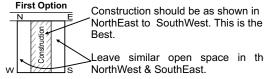

### For lesser construction in the plot.

**First Option** Construction should be as shown in North to South. This is the Best.

### Second Option

Construction should only be on the West side and leave open space in the East. Construct a wall of about 2.5 feet height on the dotted line such that the vacant area is isolated. This is only a temporary solution for in this construction, there will be no development.