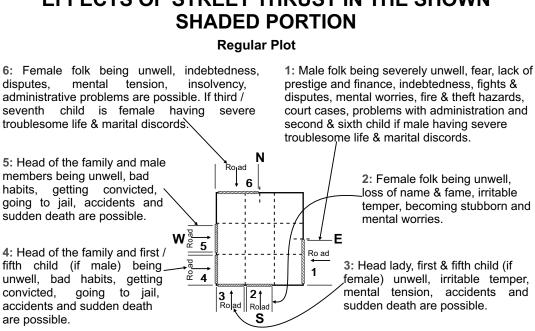

# EFFECTS OF STREET THRUST IN THE SHOWN **SHADED PORTION**

possible.

child.

3: Female folk being unwell, loss of name & fame, irritable temper, becoming stubborn and mental worries.

# EFFECTS OF MAIN DOOR BEING ON THE SHOWN PLACE

4 + 5: Head of the family and male members being unwell, bad habits, getting convicted and going to jail is possible.

troublesome life & marital discords.

2: Female folk being unwell, loss of name & fame, irritable temper, becoming stubborn and mental worries.

3: Head of the family and first / fifth child having serious disease, bad habits, getting convicted and going to jail is possible.

7: Whole family in particular head of the family, first child becoming disturbed in life and even loss of progeny is indicated.

3: Female folk being unwell, indebtedness, fights & disputes, mental worries, fire & theft hazards, court cases, problems with administration and second & sixth child if male severe and if female mild troublesome life & marital discords.