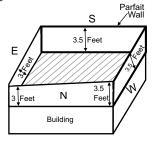

Compound

3.5 Feet

W

# **COMPOUND WALL**

The following principles should be strictly followed while construction. For any defects in the compound wall will have disastrous consequences.