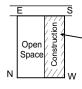

# W N Copen Space

### **First Option**

Construction should be as shown in NorthWest to SouthEast. This is the Best.