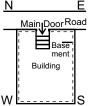

# Regular Plots

Bore well shall always be to ward sometimes. Septic tank should be in the middle of North side. Other rooms, kitchen, toilet etc may be placed as per convenience. Staircase should be abutting West

placed as per convenience. Staircase should be abutting West wall and shall not be adjoining main wall in the North. There shall not be any basement in North facing construction.

### Even for going For ground up, door is kept floor. main in the debilitating entrance side consequent door shall to staircase this alwavs be would not be a at exalted fault. place. Main Boring Thickness of North & East side wall must be less or Stair equal to South & West walls. W F Thickness of South & West side wall must be more or equal to North & Fast walls