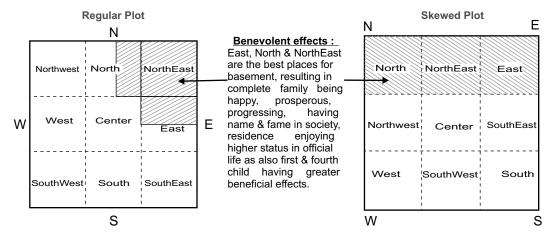

### Nature and it's laws as revealed in Vastu:

We all are aware that seasons are caused by the constant motions of the planets. In similar Vastu principles are laws of nature.

The NorthEast portion of Land/House/Bedroom is closely associated with finances, over all family happiness, first/fourth/eight child and the earning members of the family. SouthEast side generally influences compatibility, administrative activities, female folk as also second / sixth child. The SouthWest side influences the head of the family and first/fifth child. NorthWest side also influences compatibility, administrative activities, female folk as also third / seventh child. The Eastern & Western side has influence on the health of the male members, name & fame and their nature. North & South influence finances, female folk & their health, name & reputation and their nature.

Should there be defects in East, West, NorthEast or SouthWest, the eldest of the family such as grand father or father would suffer ailments and the first, fourth and fifth child would have marital discords and always have financial problems. On the demise of the grand father or father even within a year and half the surviving eldest male member would be affected by ailments.

Should there be defects in North, South, NorthWest or SouthEast the eldest of the family such as grand mother or mother would be ill and second, third, sixth & seventh child would be facing problems with administration, financial stringency, marital discords, fire or theft hazards, accidents and punishments, leading to jail and the like. On the demise of the grand mother or mother even within a year and half the surviving eldest female member would be affected by ailments.

Nature has established methods to house all life on earth. As per this the head of the family should always occupy SouthWest / SouthEast / NorthWest (in that order). Other younger members may thus occupy NorthEast / East / North premises only.

In every house / building, head and elder persons will live in Southwest, Southeast and Northwest portions and younger person will live in Northeast, East and North portions.

Your comments are greatly appreciated.