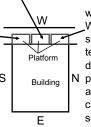

# EFFECTS OF MAIN DOOR BEING ON THE SHOWN PLACE

4 + 5: Head of the family and male members being unwell, bad habits, getting convicted and going to jail is possible.

troublesome life & marital discords.

2: Female folk being unwell, loss of name & fame, irritable temper, becoming stubborn and mental worries.

3: Head of the family and first / fifth child having serious disease, bad habits, getting convicted and going to jail is possible.

7: Whole family in particular head of the family, first child becoming disturbed in life and even loss of progeny is indicated.

3: Female folk being unwell, indebtedness, fights & disputes, mental worries, fire & theft hazards, court cases, problems with administration and second & sixth child if male severe and if female mild troublesome life & marital discords.