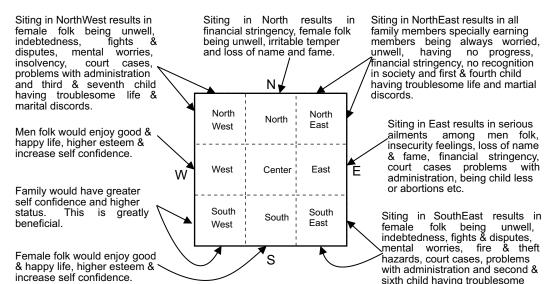

# Effects of various constructions within the compound wall

Construction on NorthEast portion results in all family members and in particular earning members being worried, illness, no progress in life, financial stringency and first & fourth child having troublesome life & marital discords.

Construction on the North results in financial stringency, ladies being unwell, loss of name & fame and developing irritable temperament.

Construction on the East results in serious ailments among men folk, insecurity feelings, loss of name & fame, financial stringency, court cases problems with administration, being child less or abortions etc.

Construction on NorthWest portion results in female folk being unwell, indebtedness, fights & disputes, mental worries, insolvency, court cases, problems with administration and third & seventh child having troublesome life & marital discords.

Construction on the central area results in whole family in particular head of the family, first child becoming disturbed in life and even loss of progeny is indicated.

Construction on SouthWest portion results in head of the family, first/fifth child being unwell and live away from the house.

S

Construction on SouthEast portion results in female folk being unwell, indebtedness, fights & disputes, mental worries, fire & theft hazards, court cases, problems with administration and second & sixth child having troublesome life & marital discords.

Construction Jon West portion results in Head of the family & male members may be living away from the home.

W

Construction on South portion results in female folk being unwell, loss of name & fame, irritable temper, becoming stubborn and mental worries.