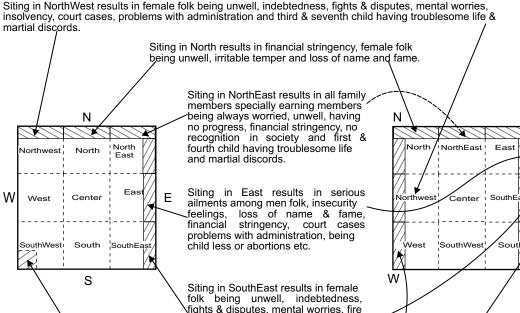

# Effects of various constructions within the compound wall

Construction on NorthEast portion results in all family members and in particular earning members being worried, illness, no progress in life, financial stringency and first & fourth child having troublesome life & marital discords.

Construction on the North results in financial stringency, ladies being unwell, loss of name & fame and developing irritable temperament.

Construction on the East results in serious ailments among men folk, insecurity feelings, loss of name & fame, financial stringency, court cases problems with administration, being child less or abortions etc.

Construction on NorthWest portion results in female folk being unwell, indebtedness, fights & disputes, mental worries, insolvency, court cases, problems with administration and third & seventh child having troublesome life & marital discords.

Construction on the central area results in whole family in particular head of the family, first child becoming disturbed in life and even loss of progeny is indicated.

Construction on SouthWest portion results in head of the family, first/fifth child being unwell and live away from the house.

S

Construction on SouthEast portion results in female folk being unwell, indebtedness, fights & disputes, mental worries, fire & theft hazards, court cases, problems with administration and second & sixth child having troublesome life & marital discords.

Construction Jon West portion results in Head of the family & male members may be living away from the home.

W

Construction on South portion results in female folk being unwell, loss of name & fame, irritable temper, becoming stubborn and mental worries.