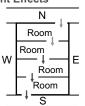

## North, South, SouthEast & NorhtWest predominantly influence female folk

building the bedroom, North South direction is longer than East West directions. In such houses / bedroom the lady folk would be dominant.

In the building / bedroom, SouthEast NorthWest direction is longer than NorthEast SouthWest direction. In such houses / bedroom the lady folk would! be dominant.