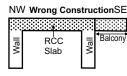

# **EFFECTS OF BALCONY / PROJECTION**

If balcony/projection is constructed on whole front of building then it creates more weight on wall

### Construction of Balcony / Shed

These shall be on the complete side as shown. The whole weight shall be carried either by walls or by columns.