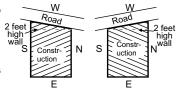

# **COMPOUND WALL**

The following principles should be strictly followed while construction. For any defects in the compound wall will have disastrous consequences.

### Regular Plot

- The Eastern and Northern walls should be thinner and shorter.
- 2- Western and Southern walls should be thicker and higher.

- 3- Slope in the plot should be from SouthWest to NorthEast only.
- 4- Care to be taken while making slope for the ground that even afterwards South & West wall are higher and thicker that North & Eastern walls.
- 5- The compound wall should connect all the four corners such that no breakages are there.
- 6- The heights of the compound walls be measured from the main construction floor level only.
- 7- There shall be no spikes or glass pieces on Northern and Eastern walls. For this obstructs inflow of energy.

### Skewed Plot

- NorthEast compound wall should be thinner and shorter.
- 2- SouthWest compound wall should be thicker and higher.

- 4- The compound wall should connect all the four corners such that no breakages are there.
- 5- The slope of the plot should be SouthWest to NorthEast as shown.
- 6- After such slope on the plot the heights of the compound walls should remain undisturbed.
- 7. Compound wall heights are best measured with reference to main construction flooring.
- There shall be no spikes or glass pieces on Northern and Eastern walls. For this obstructs inflow of energy.