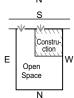

### Shaft / Duct / Open Area

These may be placed only in the unshaded area as shown. These shall be away at least 3 feet from the main walls.