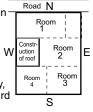

# Regular Plot Stair case adjoining main door in North facing construction

Adverse effects of stair case and roof over the same

Road is towards North of the construction. Main door is in the exalted position of North-NorthEast. Stair case and stair case cover are also in the same side. This has adverse effect. All the family members and in particular head of the family and other earning male members will have tense life, ailments having no progress in life, financial stringency, loss of name and fame and first & fourth child if male leading a troublesome life and marital discords.

### Remedy 1:

Avoid the adverse effects by shifting the stair case away from NorthEast. By shifting stair case and stair case cover at least one foot away from NorthEast corner, the adverse effects are greatly minimized. If however it is shifted by more that three feet, no adverse effects are indicated. In no case shall the landing of stair case and the stair case cover be adjoining NorthEast. The stair case cover should be of lightest possible material and shortest possible height. No construction over this is permitted.

For ground floor main door shall be at the exalted place only. Stair case and stair case cover may be adjoining Western wall and at least one foot away from Norther wall to minimize the adverse effect. If the same be at least three feet or more, no adverse effects are indicated. For going to upper floors, because of the stair case adverse effects consequent to stair case would not be a fault.