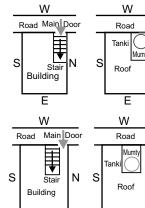

#### Remedy 2:

For ground floor main door shall be at the exalted place only. Stair case and stair case cover may be adjoining Southern wall and at least one foot away from Western wall to minimize the adverse effect. If the same be at least three feet or more, no adverse effects are indicated. For going to upper floors, because of the stair case adverse effects consequent to stair case would not be a fault.

For compound wall and ground floor main entrance should be at exalted place only. For stair case entry can be from inside the construction.

Ε

Ε

Ε

Ν

Road

Tank

Roof

Road

Roof

Road

Roof

Road

Mumty Tank

Roof

Tanki

S

Mumty

Tanki

Road Main Door

Building

Main Door Road

Building