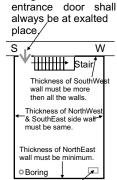

### Even for going For ground up, door is kept floor. main in the debilitating entrance side consequent door shall to staircase this alwavs be would not be a at exalted fault. place. Main Boring Thickness of North & East side wall must be less or Stair equal to South & West walls. W F Thickness of South & West side wall must be more or equal to North & Fast walls

For ground floor, main entrance door shall always be at exalted place.

Even for going up, door is kept in the debilitating side consequent to staircase this would not be a fault

Roof top construction / Over head water tank / Placing of other things Such constructions

Main Door

Thickness

NorthEast

SouthEast side wall must be same.

Thickness of

SouthWest wall must be

more then all the walls

Thickness

NorthWest

must be minimum.