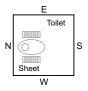

### Construction of Toilet

Toilet may be anywhere in the building however the seat be such that during it's use person should face only North or South and never in East & West.

### **Construction of Toilet**

Toilet may be anywhere in the building however the seat be such that during W it's use person should face only North or South and never in East & West.