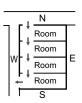

## North, South, SouthEast & NorhtWest predominantly influence female folk

building the bedroom, North South direction is longer than East West directions. In such houses / bedroom the lady folk would be dominant.

### East, West, NorthEast & SouthWest predominantly influence male folk

the building bedroom, East West direction is longer than North South directions. such houses bedroom the men folk would be dominant.