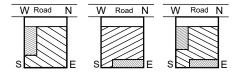

# **DIVISION OF DIRECTIONS IN PLOT**

**Regular Plot** 

Where the principle directions - East, West, North & South are at right angles to the sides of the plot - such plots are called regular plots. Divide the plot into nine parts as shown, the central area and the directions are indicated in the plot.

**Skewed Plot** 

Where the principle directions - East, West, North & South are not at right angles but at the corners to the sides of the plot - such plots are called skewed plots. Divide the plot into nine parts as shown, the central area and the directions are indicated in the plot.