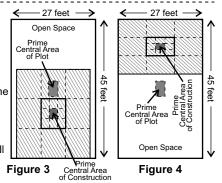

# Fixation of central area of plot / construction

f there be defect in the central area of a plot / construction / any oom / floor (storey) / a room or any floor / terrace, its effect is narginal. If However such defect is in the prime central area the consequences are serious. If there be bore well, septic tank, underground water tank, sump, heavy machinery, over head water ank, pillar or column or the floor level is higher or lower in this prime

central area - It has a debilitating effect on the head of the family / irst child or the whole family. It may even lead to loss of progeny.

If in a construction, if there be open space in the front and construction is pushed back, this central space of the plot, construction and the bedroom must be separately considered. In all hese three central areas there should be no vastu defect.