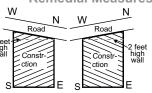

### For lesser construction in the plot.

**First Option** Construction should be as shown in North to South. This is the Best.

### Second Option

Construction should only be on the West side and leave open space in the East. Construct a wall of about 2.5 feet height on the dotted line such that the vacant area is isolated. This is only a temporary solution for in this construction, there will be no development.

# **East Facing Constructions**

side

this

to

Bore well shall h e alwavs towards NorthEast. Septic tank should be in the middle of East side. Other kitchen, rooms, toilet etc may be placed as per convenience. Staircase should be abutting South wall and shall not be adjoining main wall in the East There shall not be any basement in East facing construction.