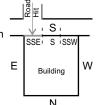

# Regular Plot Stair case adjoining main door in North facing construction

Adverse effects of stair case and roof over the same

Road is towards North of the construction. Main door is in the exalted position of North-NorthEast. Stair case and stair case cover are also in the same side. This has adverse effect. All the family members and in particular head of the family and other earning male members will have tense life, ailments having no progress in life, financial stringency, loss of name and fame and first & fourth child if male leading a troublesome life and marital discords.

### Remedy 1:

Avoid the adverse effects by shifting the stair case away from NorthEast. By shifting stair case and stair case cover at least one foot away from NorthEast corner, the adverse effects are greatly minimized. If however it is shifted by more that three feet, no adverse effects are indicated. In no case shall the landing of stair case and the stair case cover be adjoining NorthEast. The stair case cover should be of lightest possible material and shortest possible height. No construction over this is permitted.