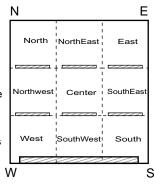

# **DIVISION OF DIRECTIONS IN PLOT**

**Regular Plot** 

Where the principle directions - East, West, North & South are at right angles to the sides of the plot - such plots are called regular plots. Divide the plot into nine parts as shown, the central area and the directions are indicated in the plot.

**Skewed Plot** 

Where the principle directions - East, West, North & South are not at right angles but at the corners to the sides of the plot - such plots are called skewed plots. Divide the plot into nine parts as shown, the central area and the directions are indicated in the plot.