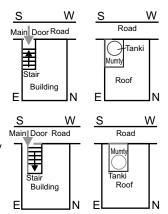

Road Main Door Road Mumt F Stair Roof S S N Ν Road Main Door Road Mumty Ε Roof S

For compound wall and ground floor main entrance should be at exalted place only. For stair case entry can be from inside the construction.

For compound wall and ground floor main entrance should be at exalted place only. For stair case entry can be from inside the construction.

Ε

Ε

Ε

Ν

Road

Tank

Roof

Road

Roof

Road

Roof

Road

Mumty Tank

Roof

Tanki

S

Mumty

Tanki

Road Main Door

Building

Main Door Road

Building