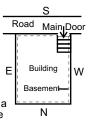

### Compelling construction of basement

Basement should necessarily be constructed in South facing buildings. Such basement should be either in the whole area or at least 1/6th area towards NorthEast as shown. If however the basement is in the whole construction, in case towards North/East even if there be road / open space there shall not be any doors. Such doors should only be towards West. In case of underground tank it may be away form the North & East walls at least by a foot.

# Compelling construction of basement

Basement should necessarily be constructed in SouthWest facing buildings. Such basement should be either in the whole area or at least 1/6th area towards NorthEast as shown. If however the basement is in the whole construction, in case towards NorthWest / SouthEast even if there be road / open space there shall not be any doors. In case of underground tank it may be away form the NorthWest & SouthEast walls at least by a foot.