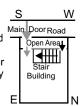

# Stair case adjoining main door in East facing construction

Adverse effects of stair case and roof over the same

Road is towards East of the construction. Main door is in the exalted position of East-NorthEast. Stair case and stair case cover are also in the same side. This has adverse effect. All the family members and in particular head of the family and other earning male members will have tense life, ailments having no progress in life, financial stringency, loss of name and fame and first & fourth child if female leading a troublesome life and marital discords.

### Remedy 1:

Avoid the adverse effects by shifting the stair case away from NorthEast. By shifting stair case and stair case cover at least one foot away from NorthEast corner, the adverse effects are greatly minimized. If however it is shifted by more that three feet, no adverse effects are indicated. In no case shall the landing of stair case and the stair case cover be adjoining NorthEast. The stair case cover should be of lightest possible material and shortest possible height. No construction over this is permitted.

For ground floor main door shall be at the exalted place only. Stair case and stair case cover may be adjoining Southern wall and at least one foot away from Eastern wall to minimize the adverse effect. If the same be at least three feet or more, no adverse effects are indicated. For going to upper floors, because of the stair case adverse effects consequent to stair case would not be a fault.

main

should

at exalted

place only. For

stair case entry

can be from inside

the construction.

Main Door

Open Area