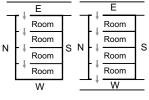

If the construction / bedroom is as shown, the influence of female folk will be maximum. If however main door is on the constricted side and only one family is living there, such effects are minimized

If the construction / bedroom is as shown, the influence of male folk will be maximum. If however main door is on the constricted side and only one family is living there. such effects are minimized