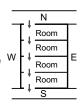

## North, South, SouthEast & NorhtWest predominantly influence female folk

building the bedroom, North South direction is longer than East West directions. In such houses / bedroom the lady folk would be dominant.

### East, West, NorthEast & SouthWest predominantly influence male folk

the building bedroom, East West direction is longer than North South directions. such houses bedroom the men folk would be dominant.