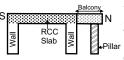

### Construction of Balcony / Shed

These shall be on the complete side as shown. The whole weight shall be carried either by walls or by columns.

### Construction of RCC roof Slab

roof slab shall be even and shall have no slope towards any directions.