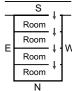

# EFFECTS OF MAIN DOOR BEING ON THE SHOWN PLACE

4 + 5: Head of the family and male members being unwell, bad habits, getting convicted and going to jail is possible.

troublesome life & marital discords.

2: Female folk being unwell, loss of name & fame, irritable temper, becoming stubborn and mental worries.

3: Head of the family and first / fifth child having serious disease, bad habits, getting convicted and going to jail is possible.

7: Whole family in particular head of the family, first child becoming disturbed in life and even loss of progeny is indicated.

3: Female folk being unwell, indebtedness, fights & disputes, mental worries, fire & theft hazards, court cases, problems with administration and second & sixth child if male severe and if female mild troublesome life & marital discords.