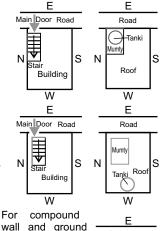

### Remedy 1:

Avoid the adverse effects by shifting the stair case away from NorthWest corner. By shifting stair case and stair case cover at least one foot away from NorthWest corner, the adverse effects are greatly minimized. If however it is shifted by more that three feet, no adverse effects are indicated.

#### Remedy 2:

For ground floor main door shall be at the exalted place only. Stair case and stair case cover may be adjoining Southern wall and at least one foot away from Western wall to minimize the adverse effect. If the same be at least three feet or more, no adverse effects are indicated. For going to upper floors, because of the stair case adverse effects consequent to stair case would not be a fault.

For compound wall and ground floor main entrance should be at exalted place only. For stair case entry can be from inside the construction.

Ε

Ε

Ε

Ν

Road

Tank

Roof

Road

Roof

Road

Roof

Road

Mumty Tank

Roof

Tanki

S

Mumty

Tanki

Road Main Door

Building

Main Door Road

Building