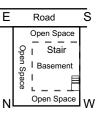

### Compelling construction of basement

Basement should necessarily be constructed in South facing buildings. Such basement should be either in the whole area or at least 1/6th area towards NorthEast as shown. If however the basement is in the whole construction, in case towards North/East even if there be road / open space there shall not be any doors. Such doors should only be towards West. In case of underground tank it may be away form the North & East walls at least by a foot.

# Compelling construction of basement

Basement should necessarily be constructed in SouthWest facing buildings. Such basement should be either in the whole area or at least 1/6th area towards NorthEast as shown. If however the basement is in the whole construction, in case towards NorthWest / SouthEast even if there be road / open space there shall not be any doors. In case of underground tank it may be away form the NorthWest & SouthEast walls at least by a foot.

# **NorthWest Facing Constructions**

Bore well & septic tank shall always be towards North. Other rooms, kitchen, toilet etc W may be placed as per convenience. Staircase should be abutting SouthWest wall and shall not be adjoining main NorthWest wall. There shall not be any basement in NorthWest facing construction.