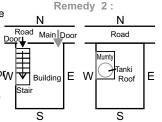

For ground floor main door shall be at the exalted place only. Stair case and stair case cover may be adjoining Western wall and at least one foot away from Norther wall to minimize the adverse effect. If the same be at least three feet or more, no adverse effects are indicated. For going to upper floors, because of the stair case adverse effects consequent to stair case would not be a fault.

Road Main Door Road Mumt F Stair Roof S S N Ν Road Main Door Road Mumty Ε Roof S

For compound wall and ground floor main entrance should be at exalted place only. For stair case entry can be from inside the construction.

floor

entrance

Ν