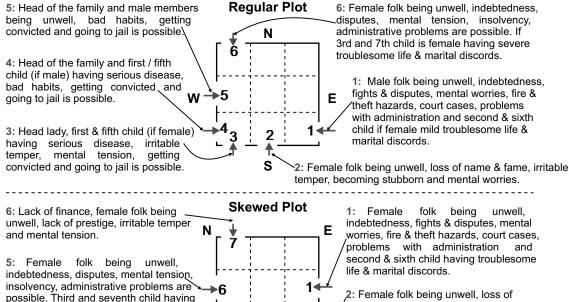

# EFFECTS OF MAIN DOOR BEING ON THE SHOWN PLACE

4 + 5: Head of the family and male members being unwell, bad habits, getting convicted and going to jail is possible.

troublesome life & marital discords.

2: Female folk being unwell, loss of name & fame, irritable temper, becoming stubborn and mental worries.

3: Head of the family and first / fifth child having serious disease, bad habits, getting convicted and going to jail is possible.

7: Whole family in particular head of the family, first child becoming disturbed in life and even loss of progeny is indicated.

3: Female folk being unwell, indebtedness, fights & disputes, mental worries, fire & theft hazards, court cases, problems with administration and second & sixth child if male severe and if female mild troublesome life & marital discords.

### Skewed Plot

7: All family members specially earning members being always worried, unwell, having no progress, financial stringency, no recognition in society and first & fourth child having troublesome life and martial discords.

5

W

8

1: Serious ailments to men folk, insecure feeling, no respect in society, court-cases, problems with administration, loss of progeny, having no children is also possible.

6: Lack of finance, female folk being unwell, lack of prestige, irritable temper and mental tension.

2: Female folk being unwell, indebtedness, fights & disputes, mental worries, fire & theft hazards, court cases, problems with administration and second & sixth child having troublesome life & marital discords.

5: Female folk being unwell, indebtedness, disputes, mental tension, insolvency, administrative problems are possible. 3rd and 7th child having troublesome life & marital discords.

3: Female folk being unwell, indebtedness, fights & disputes, mental worries, fire & theft hazards, court cases, problems with administration and second & sixth child if female having troublesome life & marital discords.

- 4: Head of the family, first/fifth child being unwell and live away from the house.
- 8: Whole family in particular head of the family, first child becoming disturbed in life and even loss of progeny is indicated.