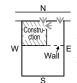

### Shaft / Duct / Open Area

These may be placed only in the unshaded area as shown. These shall be away at least 3 feet from the main walls.