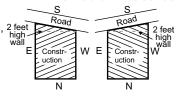

### Second Option

Construction should only be on the West side and leave open space in the East. Construct a wall of about 2.5 feet height on the dotted line such that the vacant area is isolated. This is only a temporary solution for in this construction, there will be no development.

# **East Facing Constructions**

side

this

to

Bore well shall h e alwavs towards NorthEast. Septic tank should be in the middle of East side. Other kitchen, rooms, toilet etc may be placed as per convenience. Staircase should be abutting South wall and shall not be adjoining main wall in the East There shall not be any basement in East facing construction.