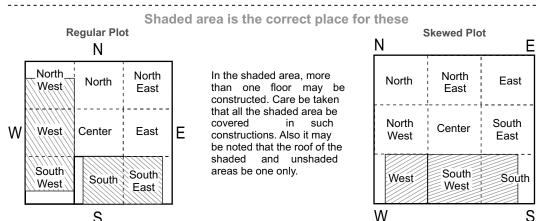

# **DIVISION OF DIRECTIONS IN PLOT**

**Regular Plot** 

Where the principle directions - East, West, North & South are at right angles to the sides of the plot - such plots are called regular plots. Divide the plot into nine parts as shown, the central area and the directions are indicated in the plot.

**Skewed Plot** 

Where the principle directions - East, West, North & South are not at right angles but at the corners to the sides of the plot - such plots are called skewed plots. Divide the plot into nine parts as shown, the central area and the directions are indicated in the plot.

# **BORE WELL AND UNDER GROUND WATER TANK**

If theses be inside the house, consequences are serious. When outside, their effect is minimum.

Shaded area is the correct place for these (in order of priority)