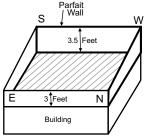

Compound

3.5 Feet

W

# **COMPOUND WALL**

The following principles should be strictly followed while construction. For any defects in the compound wall will have disastrous consequences.