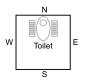

# **EFFECTS OF BATHROOM / TOILET**

Toilet 5 Toilet 2 Toilet 4 Toilet 3 W

Toilet

- 2: Female folk being unwell, indebtedness, disputes, mental tension, fire & theft hazards and administrative problems are possible.
- 3: Female folk being unwell, indebtedness, disputes, mental tension, Second and sixth child having fire & theft hazards and administrative problems are possible. Second troublesome life & marital and sixth child if male having troublesome life & marital discords.