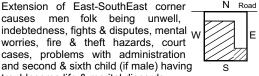

# EFFECTS OF MAIN DOOR BEING ON THE SHOWN PLACE

4 + 5: Head of the family and male members being unwell, bad habits, getting convicted and going to jail is possible.

troublesome life & marital discords.

2: Female folk being unwell, loss of name & fame, irritable temper, becoming stubborn and mental worries.

3: Head of the family and first / fifth child having serious disease, bad habits, getting convicted and going to jail is possible.

7: Whole family in particular head of the family, first child becoming disturbed in life and even loss of progeny is indicated.

3: Female folk being unwell, indebtedness, fights & disputes, mental worries, fire & theft hazards, court cases, problems with administration and second & sixth child if male severe and if female mild troublesome life & marital discords.

- 4: Head of the family, first/fifth child being unwell and live away from the house.
- 8: Whole family in particular head of the family, first child becoming disturbed in life and even loss of progeny is indicated.