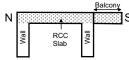

# **EFFECTS OF BALCONY / PROJECTION**

If balcony/projection is constructed on whole front of building then it creates more weight on wall

### Construction of Balcony / Shed

These shall be on the complete side as shown. The whole weight shall be carried either by walls or by columns.