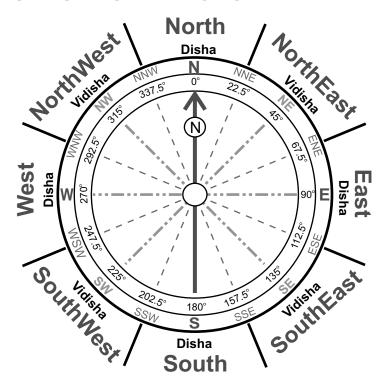

# <u>Using compass</u> to find directions

For Vastu applications precise knowledge of directions is essential for which we use magnetic compass where the compass needle always shows towards North.

Place the compass in the middle of the building. Where the needle stops North direction is towards that side. 180 degrees from this side is South. 90 degrees to right side is East and 90 degrees to the left side is West.

If the needle stops some where within 22.5 degrees this may be called a regular (Disha) plot. If beyond 22.5 degree the same may be called skewed (Vidisha) plot

SouthWest.

SouthEast.

# Directions and Their Awareness:

The ten directions are - 1. East 2. South 3. West 4. North 5. SouthWest. 6. SouthEast 7.

NorthWest 8. NorthEast 9. Earth and 10. Sky.