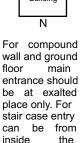

For ground floor main door shall be at the exalted place only. Stair case and stair case cover may be adjoining Southern wall and at least one foot away from Eastern wall to minimize the adverse effect. If the same be at least three feet or more, no adverse effects are indicated. For going to upper floors, because of the stair case adverse effects consequent to stair case would not be a fault.

main

should

at exalted

place only. For

stair case entry

can be from inside

the construction.

Main Door