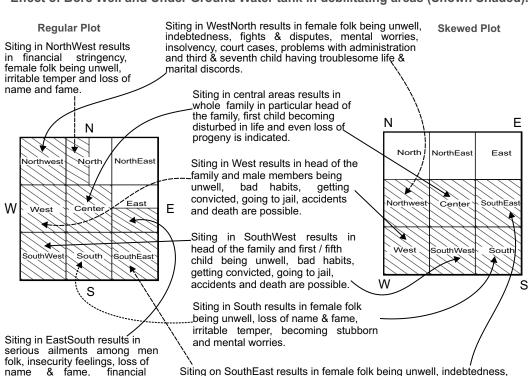

# Effects of various constructions within the compound wall

Construction on NorthEast portion results in all family members and in particular earning members being worried, illness, no progress in life, financial stringency and first & fourth child having troublesome life & marital discords.

Construction on the North results in financial stringency, ladies being unwell, loss of name & fame and developing irritable temperament.

Construction on the East results in serious ailments among men folk, insecurity feelings, loss of name & fame, financial stringency, court cases problems with administration, being child less or abortions etc.

Construction on NorthWest portion results in female folk being unwell, indebtedness, fights & disputes, mental worries, insolvency, court cases, problems with administration and third & seventh child having troublesome life & marital discords.

Construction on the central area results in whole family in particular head of the family, first child becoming disturbed in life and even loss of progeny is indicated.

Construction on SouthWest portion results in head of the family, first/fifth child being unwell and live away from the house.

S

Construction on SouthEast portion results in female folk being unwell, indebtedness, fights & disputes, mental worries, fire & theft hazards, court cases, problems with administration and second & sixth child having troublesome life & marital discords.

Construction Jon West portion results in Head of the family & male members may be living away from the home.

W

Construction on South portion results in female folk being unwell, loss of name & fame, irritable temper, becoming stubborn and mental worries.

stringency,

court

problems with administration.

being child less or abortions etc.

cases