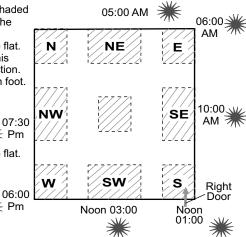

# Effects of various constructions within the compound wall

Construction on NorthEast portion results in all family members and in particular earning members being worried, illness, no progress in life, financial stringency and first & fourth child having troublesome life & marital discords.

Construction on the North results in financial stringency, ladies being unwell, loss of name & fame and developing irritable temperament.

Construction on the East results in serious ailments among men folk, insecurity feelings, loss of name & fame, financial stringency, court cases problems with administration, being child less or abortions etc.

Construction on NorthWest portion results in female folk being unwell, indebtedness, fights & disputes, mental worries, insolvency, court cases, problems with administration and third & seventh child having troublesome life & marital discords.

Construction on the central area results in whole family in particular head of the family, first child becoming disturbed in life and even loss of progeny is indicated.

Construction on SouthWest portion results in head of the family, first/fifth child being unwell and live away from the house.

S

Construction on SouthEast portion results in female folk being unwell, indebtedness, fights & disputes, mental worries, fire & theft hazards, court cases, problems with administration and second & sixth child having troublesome life & marital discords.

Construction Jon West portion results in Head of the family & male members may be living away from the home.

W

Construction on South portion results in female folk being unwell, loss of name & fame, irritable temper, becoming stubborn and mental worries.