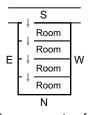

### East, West, NorthEast & SouthWest predominantly influence male folk

the building bedroom, East West direction is longer than North South directions. such houses bedroom the men folk would be dominant.

In the building/bedroom, NorthEast SouthWest direction is longer than SouthEast **NorthWest** direction. In such houses / bedroom the men folk would be dominant.

In this construction / bedroom, the female portions are constricted in size. In such constructions, there may not be any female folk or they may be even dead. If there be main door on the constricted side and only one family livesmain door on the constricted side and only one family in such place, the adverse effects are minimal.

If the construction / bedroom is as shown, the influence of male folk will be maximum. If however main door is on the constricted side and only one family is living there. such effects are minimized