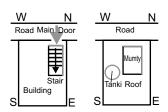

# Stair case adjoining main door in East facing construction

Adverse effects of stair case and roof over the same

Road is towards East of the construction. Main door is in the exalted position of East-NorthEast. Stair case and stair case cover are also in the same side. This has adverse effect. All the family members and in particular head of the family and other earning male members will have tense life, ailments having no progress in life, financial stringency, loss of name and fame and first & fourth child if female leading a troublesome life and marital discords.

### Remedy 1:

Avoid the adverse effects by shifting the stair case away from NorthEast. By shifting stair case and stair case cover at least one foot away from NorthEast corner, the adverse effects are greatly minimized. If however it is shifted by more that three feet, no adverse effects are indicated. In no case shall the landing of stair case and the stair case cover be adjoining NorthEast. The stair case cover should be of lightest possible material and shortest possible height. No construction over this is permitted.

For ground floor main door shall be at the exalted place only. Stair case and stair case cover may be adjoining Southern wall and at least one foot away from Eastern wall to minimize the adverse effect. If the same be at least three feet or more, no adverse effects are indicated. For going to upper floors, because of the stair case adverse effects consequent to stair case would not be a fault.