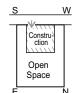

# HOW TO CONSTRUCT BUILDING ACCORDING VASTU

**Note:** If on roof/terrace kitchen, toilet, bedroom are constructed, a sunk will have to be made to collect all the drainage water and a pipe line would have to be laid along the roof to drain the same. This would cause construction being heaver and thicker in relevant directions on the roof and this would cause benevolent or malevolent effects. For this reason no sunk be constructed on the terrace. And the drainage pipes be carried only on West, SouthWest or South sides.

# Regular Plots

Bore well shall always be to ward sometimes. Septic tank should be in the middle of North side. Other rooms, kitchen, toilet etc may be placed as per convenience. Staircase should be abutting West

placed as per convenience. Staircase should be abutting West wall and shall not be adjoining main wall in the North. There shall not be any basement in North facing construction.

### Even for going For ground up, door is kept floor. main in the debilitating entrance side consequent door shall to staircase this alwavs be would not be a at exalted fault. place. Main Boring Thickness of North & East side wall must be less or Stair equal to South & West walls. W F Thickness of South & West side wall must be more or equal to North & Fast walls

### **Duplex House / Magazine Floor**

The shaded areas are appropriate for multilevel constructions. However the top roof for the whole construction including that on the shaded area shall be only one without any difference in it's levels.

### Shaft / Duct / Open Area

These may be placed only in the unshaded area as shown. These shall be away at least 3 feet from the main walls.