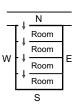

If the construction / bedroom is as shown, the influence of female folk will be maximum. If however main door is on the constricted side and only one family is living there, such effects are minimized