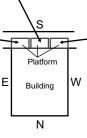

# EFFECTS OF MAIN DOOR BEING ON THE SHOWN PLACE

4 + 5: Head of the family and male members being unwell, bad habits, getting convicted and going to jail is possible.

troublesome life & marital discords.

2: Female folk being unwell, loss of name & fame, irritable temper, becoming stubborn and mental worries.

3: Head of the family and first / fifth child having serious disease, bad habits, getting convicted and going to jail is possible.

7: Whole family in particular head of the family, first child becoming disturbed in life and even loss of progeny is indicated.

3: Female folk being unwell, indebtedness, fights & disputes, mental worries, fire & theft hazards, court cases, problems with administration and second & sixth child if male severe and if female mild troublesome life & marital discords.