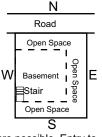

### Shaft / Duct / Open Area

These may be placed only in the unshaded area as shown. These shall be away at least 3 feet from the main walls.