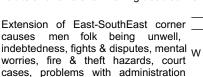

# EFFECTS OF MAIN DOOR BEING ON THE SHOWN PLACE

4 + 5: Head of the family and male members being unwell, bad habits, getting convicted and going to jail is possible.

troublesome life & marital discords.

2: Female folk being unwell, loss of name & fame, irritable temper, becoming stubborn and mental worries.

3: Head of the family and first / fifth child having serious disease, bad habits, getting convicted and going to jail is possible.

7: Whole family in particular head of the family, first child becoming disturbed in life and even loss of progeny is indicated.

3: Female folk being unwell, indebtedness, fights & disputes, mental worries, fire & theft hazards, court cases, problems with administration and second & sixth child if male severe and if female mild troublesome life & marital discords.

- 4: Head of the family, first/fifth child being unwell and live away from the house.
- 8: Whole family in particular head of the family, first child becoming disturbed in life and even loss of progeny is indicated.