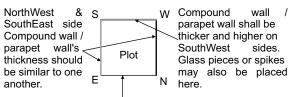

# North Facing Constructions

Compound wall
/ parapet wall
shall be thicker
and higher on
Southern and
Western sides.
Glass pieces or
spikes may also
be placed here.

North & East side

C o m p o u n d
wall/parapet wall

should always be
shorter and thinner in
comparison of
Southern and
Western sides. No
glass pieces or spikes
are allowed here.