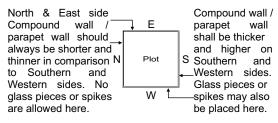

# North Facing Constructions

Compound wall
/ parapet wall
shall be thicker
and higher on
Southern and
Western sides.
Glass pieces or
spikes may also
be placed here.

North & East side

C o m p o u n d
wall/parapet wall

should always be
shorter and thinner in
comparison of
Southern and
Western sides. No
glass pieces or spikes
are allowed here.