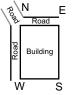

# **USE OF LAND AS PER VASTU**

# **DIVISION OF DIRECTIONS IN PLOT**

**Regular Plot** 

Where the principle directions - East, West, North & South are at right angles to the sides of the plot - such plots are called regular plots. Divide the plot into nine parts as shown, the central area and the directions are indicated in the plot.