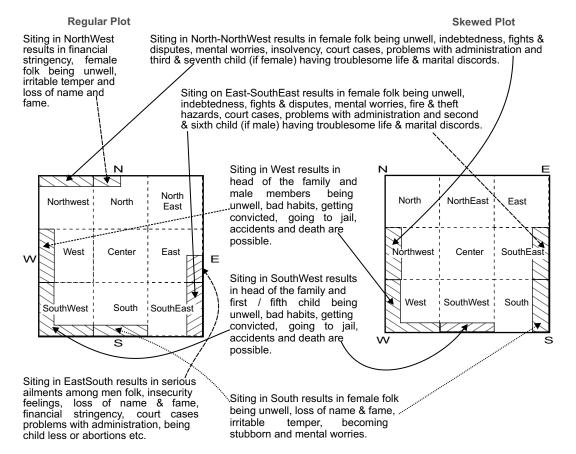

# Effects of various constructions within the compound wall

Construction on NorthEast portion results in all family members and in particular earning members being worried, illness, no progress in life, financial stringency and first & fourth child having troublesome life & marital discords.

Construction on the North results in financial stringency, ladies being unwell, loss of name & fame and developing irritable temperament.

Construction on the East results in serious ailments among men folk, insecurity feelings, loss of name & fame, financial stringency, court cases problems with administration, being child less or abortions etc.

Construction on NorthWest portion results in female folk being unwell, indebtedness, fights & disputes, mental worries, insolvency, court cases, problems with administration and third & seventh child having troublesome life & marital discords.

Construction on the central area results in whole family in particular head of the family, first child becoming disturbed in life and even loss of progeny is indicated.

Construction on SouthWest portion results in head of the family, first/fifth child being unwell and live away from the house.

S

Construction on SouthEast portion results in female folk being unwell, indebtedness, fights & disputes, mental worries, fire & theft hazards, court cases, problems with administration and second & sixth child having troublesome life & marital discords.

Construction Jon West portion results in Head of the family & male members may be living away from the home.

W

Construction on South portion results in female folk being unwell, loss of name & fame, irritable temper, becoming stubborn and mental worries.