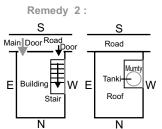

For ground floor main door shall be at the exalted place only. Stair case and stair case cover may be adjoining Western wall and at least one foot away from Norther wall to minimize the adverse effect. If the same be at least three feet or more, no adverse effects are indicated. For going to upper floors, because of the stair case adverse effects consequent to stair case would not be a fault.

Road Main Door Road Mumt F Stair Roof S S N Ν Road Main Door Road Mumty Ε Roof S

For compound wall and ground floor main entrance should be at exalted place only. For stair case entry can be from inside the construction.

floor

entrance

Ν