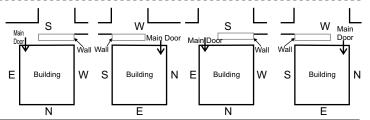

# MAIN ENTRANCE AND DOORS

Main entrance in debilitating area is disastrous. If the entrance to rooms, kitchen, bathroom, store etc are in debilitating areas. This will lead to minor influences.

### Effect of doors in debilitating areas (Shown Shaded).

# DOOR PLACEMENT WITH STAIR CASE

Often main door while being placed on exalted place, even stair case and room on top of stair case is also kept at the same place with the result that while enjoying the beneficial effect of the main gate we also invite adverse effects of stair case and roof over the same. Some times putting a water tank or other constructions on the stair case roof is resorted to leading to severe disastrous results.