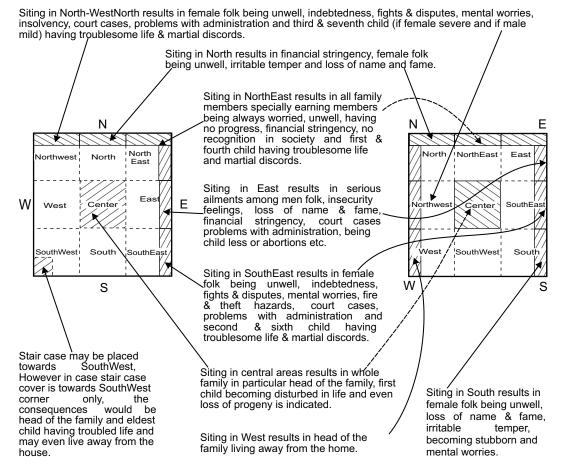

# Effects of various constructions within the compound wall

Construction on NorthEast portion results in all family members and in particular earning members being worried, illness, no progress in life, financial stringency and first & fourth child having troublesome life & marital discords.

Construction on the North results in financial stringency, ladies being unwell, loss of name & fame and developing irritable temperament.

Construction on the East results in serious ailments among men folk, insecurity feelings, loss of name & fame, financial stringency, court cases problems with administration, being child less or abortions etc.

Construction on NorthWest portion results in female folk being unwell, indebtedness, fights & disputes, mental worries, insolvency, court cases, problems with administration and third & seventh child having troublesome life & marital discords.

Construction on the central area results in whole family in particular head of the family, first child becoming disturbed in life and even loss of progeny is indicated.

Construction on SouthWest portion results in head of the family, first/fifth child being unwell and live away from the house.

S

Construction on SouthEast portion results in female folk being unwell, indebtedness, fights & disputes, mental worries, fire & theft hazards, court cases, problems with administration and second & sixth child having troublesome life & marital discords.

Construction Jon West portion results in Head of the family & male members may be living away from the home.

W

Construction on South portion results in female folk being unwell, loss of name & fame, irritable temper, becoming stubborn and mental worries.