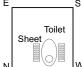

# W Toilet Sheet

### **Construction of Toilet**

Toilet may be anywhere in the building however the seat be such that during it's use person should face only North or South and never in East & West.

For lesser construction in the plot.