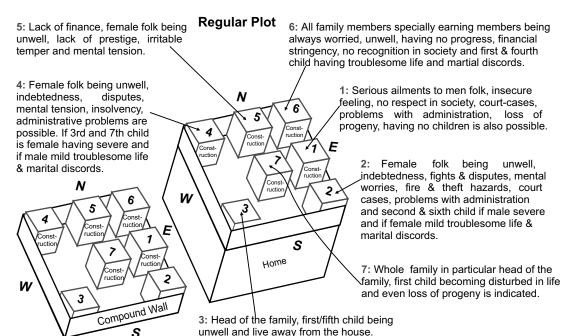

# EFFECTS OF STAIR CASE, STAIR CASE COVER, TOILET, ROOM AND ANY OTHER CONSTRUCTION AT THE CORNER OF TERRACE OF COMPOUND.