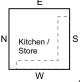

### Construction of Slab

Kitchen and store can be anywhere in the construction but shelves shall always be in South and West walls as shown and never on East and North walls.

### Construction of Slab

Kitchen and store can be anywhere in the construction but shelves shall s always be in South and West walls as shown and never on Fast and North walls.

### Construction of Slab

Kitchen and store can be anywhere in the construction but shelves shall W always be in South and West walls as shown and never on East and North walls.