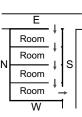

## North, South, SouthEast & NorhtWest predominantly influence female folk

building the bedroom, North South direction is longer than East West directions. In such houses / bedroom the lady folk would be dominant.

In the building / bedroom, SouthEast NorthWest direction is longer than NorthEast SouthWest direction. In such houses / bedroom the lady folk would! be dominant.

In the building/bedroom, NorthEast SouthWest direction is longer than SouthEast **NorthWest** direction. In such houses / bedroom the men folk would be dominant.

In this construction / bedroom, the female portions are constricted in size. In such constructions, there may not be any female folk or they may be even dead. If there be main door on the constricted side and only one family livesmain door on the constricted side and only one family in such place, the adverse effects are minimal.

If the construction / bedroom is as shown, the influence of female folk will be maximum. If however main door is on the constricted side and only one family is living there, such effects are minimized