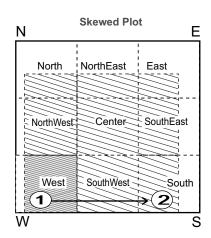

**Skewed Plot** 

Where the principle directions - East, West, North & South are not at right angles but at the corners to the sides of the plot - such plots are called skewed plots. Divide the plot into nine parts as shown, the central area and the directions are indicated in the plot.