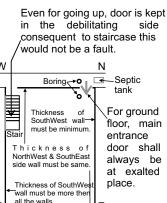

# **West Facing Constructions**

Bore well shall always be towards NorthEast. Septic tank should be in the middle of North side. Other rooms, kitchen, toilet etc may be placed as per convenience. Staircase should be abutting South or West wall. Boring & septic tank can be constructed outside the constructed outside the construction/room, it leads to minor defects.

For ground floor, main entrance door shall always be at exalted place.

Even for going up, door is kept in the debilitating side consequent to staircase this would not be a fault

Roof top construction / Over head water tank / Placing of other things Such constructions

on roof should best be as shown on place no. 1. While constructing ensure that start from place N 1 and proceed towards place 2 in rectangular shape. ensure at least 3 feet of space as shown.

Ν

another.

Main Door

Thickness

NorthEast

SouthEast side wall must be same.

Thickness of

SouthWest wall must be

more then all the walls

Thickness

NorthWest

must be minimum.