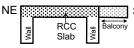

### Construction of Balcony / Shed

These shall be on the complete side as shown. The whole weight shall be carried either by walls or by columns.

### Construction of RCC roof Slab

roof slab shall be even and shall have no slope towards any directions.