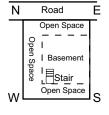

# **East Facing Constructions**

side

this

to

Bore well shall h e alwavs towards NorthEast. Septic tank should be in the middle of East side. Other kitchen, rooms, toilet etc may be placed as per convenience. Staircase should be abutting South wall and shall not be adjoining main wall in the East There shall not be any basement in East facing construction.

### **Duplex House / Magazine Floor**

The shaded areas are appropriate for multilevel constructions. S However the top roof for the whole construction including that on the shaded area shall be only one without any difference in it's levels.

### Shaft / Duct / Open Area

These may be placed only in the unshaded area as shown. These shall be away at least 3 feet from the main walls.