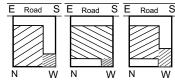

# Stair case adjoining main door in East facing construction

Adverse effects of stair case and roof over the same

Road is towards East of the construction. Main door is in the exalted position of East-NorthEast. Stair case and stair case cover are also in the same side. This has adverse effect. All the family members and in particular head of the family and other earning male members will have tense life, ailments having no progress in life, financial stringency, loss of name and fame and first & fourth child if female leading a troublesome life and marital discords.

### Remedy 1:

Avoid the adverse effects by shifting the stair case away from NorthEast. By shifting stair case and stair case cover at least one foot away from NorthEast corner, the adverse effects are greatly minimized. If however it is shifted by more that three feet, no adverse effects are indicated. In no case shall the landing of stair case and the stair case cover be adjoining NorthEast. The stair case cover should be of lightest possible material and shortest possible height. No construction over this is permitted.