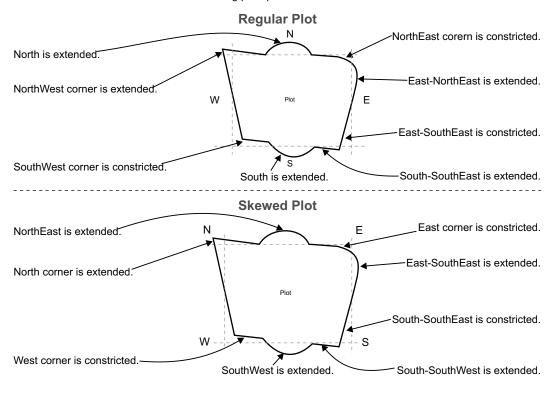

# EFFECTS OF CORNER CONSTRICTION IN **PLOT / CONSTRUCTION**

### **Regular Plot**