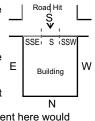

#### Adverse effects of stair case and roof over the same

Road is towards West of the construction. Main door is in the exalted position of East-NorthEast. Stair case and stair case cover are also in the same side. This has adverse effect. Female folk being unwell, indebtedness, fights & mental worries, insolvency. court cases, problems administration and third & seventh child having troublesome life & marital discords.

### Remedy 1:

Avoid the adverse effects by shifting the stair case away from NorthWest corner. By shifting stair case and stair case cover at least one foot away from NorthWest corner, the adverse effects are greatly minimized. If however it is shifted by more that three feet, no adverse effects are indicated.

#### Remedy 2:

For ground floor main door shall be at the exalted place only. Stair case and stair case cover may be adjoining Southern wall and at least one foot away from Western wall to minimize the adverse effect. If the same be at least three feet or more, no adverse effects are indicated. For going to upper floors, because of the stair case adverse effects consequent to stair case would not be a fault.