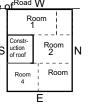

# Stair case adjoining main door in West facing construction

#### Adverse effects of stair case and roof over the same

Road is towards West of the construction. Main door is in the exalted position of East-NorthEast. Stair case and stair case cover are also in the same side. This has adverse effect. Female folk being unwell, indebtedness, fights & mental worries, insolvency. court cases, problems administration and third & seventh child having troublesome life & marital discords.

### Remedy 1:

Avoid the adverse effects by shifting the stair case away from NorthWest corner. By shifting stair case and stair case cover at least one foot away from NorthWest corner, the adverse effects are greatly minimized. If however it is shifted by more that three feet, no adverse effects are indicated.

#### Remedy 2:

For ground floor main door shall be at the exalted place only. Stair case and stair case cover may be adjoining Southern wall and at least one foot away from Western wall to minimize the adverse effect. If the same be at least three feet or more, no adverse effects are indicated. For going to upper floors, because of the stair case adverse effects consequent to stair case would not be a fault.

For compound wall and ground floor main entrance should be at exalted place only. For stair case entry can be from inside the construction.

Ε

Ε

Ε

Ν

Road

Tank

Roof