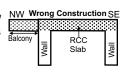

# **EFFECTS OF BALCONY / PROJECTION**

If balcony/projection is constructed on whole front of building then it creates more weight on wall

### Construction of Balcony / Shed

These shall be on the complete side as shown. The whole weight shall be carried either by walls or by columns.