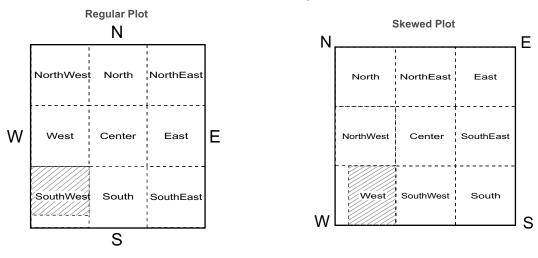

# **DIVISION OF DIRECTIONS IN PLOT**

**Regular Plot** 

Where the principle directions - East, West, North & South are at right angles to the sides of the plot - such plots are called regular plots. Divide the plot into nine parts as shown, the central area and the directions are indicated in the plot.

**Skewed Plot** 

Where the principle directions - East, West, North & South are not at right angles but at the corners to the sides of the plot - such plots are called skewed plots. Divide the plot into nine parts as shown, the central area and the directions are indicated in the plot.