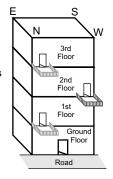

ever on the terrace. However now a days multistory construction and the terrace being partially or fully coved with services or common such construction on the terrace affect residents on all floors. This is a verifiable fact.

- Effect of multiple storeys: If there be construction of any type such as ditches, sumps, extension, reduction, increased height or otherwise - be it on ground floor or roof, their effect will be manifest on all the storeys. If however only one storey is deviating from the Norm, such deviation affects the relevant storey only.
- Location of Toilet: The modern toilets where the fecal matter is flushed out are clean thus can be placed anywhere in the house. However the seat of the toilet should never face East / West (when it is thus we will be facing East/West while easing ourselves and this is a defect). While sleeping, the feet should not be towards East (this causes extreme suffering at the time of death). Ensure that no filth or garbage accumulates towards NorthEast.
- Prayer Room: Generally NorthEast is the place of foundation laying. The prayer room should be West / South / SouthWest. We offer our best to the Lord. (We even offer water to Him, whereas He is the source of Holy Ganges) similarly we offer donations to Him, whereas He owns everything on earth. The head of the family resides in West / South / SouthWest side, if this be the prayer room, the Lord Himself would become the head of the family and as head of the family He will protect the residents. In all famous temples such as Tirupati, Banke Bihari, Golden Temple ect., the sanctum sanctorum is towards West / South / South West and entrance is in the East / North / NorthEast.
- Place of Kitchen: As per Vastu principles, kitchen is always placed in SouthEast (for the simple reason that for most of the year the winds blow from West to East or from North to South). With kitchen in SouthEast smoke would not enter in the house. Generally kitchen and energy meter can be placed anywhere in the house. However bathroom & toilets should never be over the kitchen.
- Outside perimeter / Compound Wall: The outside or compound wall may be constructed with uniform height all over and the roof being straight or sloping as per Vastu (slope towards NorthEast). In so doing if NorthEast is at higher level when compared to SouthWest, it is considered as malevolent.
- Effects of sumps / ditches: If bore well, septic tank, underground water tank or any other kind of sump or sink when constructed inside the house, it will have serious consequences. If however they are outside the house their influence is minimized.
- Pole / Antenna: Where ever a pole/antenna is erected on the roof that portion becomes higher than the rest. Increased height towards North, East, NorthEast, SouthEast or NorthWest is debilitating. Such constructions are best towards West. South or SouthWest.