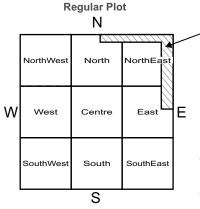

# **DIVISION OF DIRECTIONS IN PLOT**

**Regular Plot** 

Where the principle directions - East, West, North & South are at right angles to the sides of the plot - such plots are called regular plots. Divide the plot into nine parts as shown, the central area and the directions are indicated in the plot.

# **Regular Plot**

2: Lack of finance, female folk being unwell, lack of prestige, irritable temper and mental tension.

1: Serious ailments' to men folk, insecure feeling, no respect in society, court-cases, problems with administration, loss of progeny, having no children is also possible.

### Regular Plot 8: Lack of finance, female folk 7: Female folk being unwell, being unwell. lack of prestige. indebtedness, disputes, mental irritable temper and mental tension, insolvency, administrative tension. problems are possible. If 3rd and 7th child is male having severe and if female mild troublesome life & 1: Serious ailments to men NorthWest 8 NorthEast marital discords. folk, insecure feeling, no North respect in society, court-cases. problems with administration, 6: Head of the family and male loss of progeny, having no members being unwell, children is also possible. East w Center West habits, getting convicted, going to iail, accidents and death are possible. 2: Female folk being unwell, 3 2 4 indebtedness, fights & disputes, SouthWest South SouthEast mental worries, fire & theft 5: Whole family in particular head hazards, court cases, problems of the family, first child becoming with administration and second disturbed in life and even loss of & sixth child if female severe progeny is indicated. and if male mild troublesome life & marital discords. 4: Head of the family and first / fifth child having serious disease, bad habits, getting convicted, going 3: Female folk being unwell, loss of name & fame, irritable