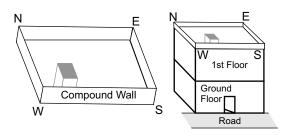

# **COMPOUND WALL**

The following principles should be strictly followed while construction. For any defects in the compound wall will have disastrous consequences.

### Regular Plot

- The Eastern and Northern walls should be thinner and shorter.
- 2- Western and Southern walls should be thicker and higher.

- 3- Slope in the plot should be from SouthWest to NorthEast only.
- 4- Care to be taken while making slope for the ground that even afterwards South & West wall are higher and thicker that North & Eastern walls.
- 5- The compound wall should connect all the four corners such that no breakages are there.
- 6- The heights of the compound walls be measured from the main construction floor level only.
- 7- There shall be no spikes or glass pieces on Northern and Eastern walls. For this obstructs inflow of energy.

### Skewed Plot

- NorthEast compound wall should be thinner and shorter.
- 2- SouthWest compound wall should be thicker and higher.

- 4- The compound wall should connect all the four corners such that no breakages are there.
- 5- The slope of the plot should be SouthWest to NorthEast as shown.
- 6- After such slope on the plot the heights of the compound walls should remain undisturbed.
- 7. Compound wall heights are best measured with reference to main construction flooring.
- There shall be no spikes or glass pieces on Northern and Eastern walls. For this obstructs inflow of energy.