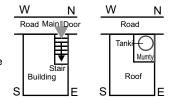

# Regular Plot Stair case adjoining main door in North facing construction

Adverse effects of stair case and roof over the same

Road is towards North of the construction. Main door is in the exalted position of North-NorthEast. Stair case and stair case cover are also in the same side. This has adverse effect. All the family members and in particular head of the family and other earning male members will have tense life, ailments having no progress in life, financial stringency, loss of name and fame and first & fourth child if male leading a troublesome life and marital discords.

### Remedy 1:

Avoid the adverse effects by shifting the stair case away from NorthEast. By shifting stair case and stair case cover at least one foot away from NorthEast corner, the adverse effects are greatly minimized. If however it is shifted by more that three feet, no adverse effects are indicated. In no case shall the landing of stair case and the stair case cover be adjoining NorthEast. The stair case cover should be of lightest possible material and shortest possible height. No construction over this is permitted.

For ground floor main door shall be at the exalted place only. Stair case and stair case cover may be adjoining Western wall and at least one foot away from Norther wall to minimize the adverse effect. If the same be at least three feet or more, no adverse effects are indicated. For going to upper floors, because of the stair case adverse effects consequent to stair case would not be a fault.