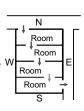

In the building/bedroom, NorthEast SouthWest direction is longer than SouthEast **NorthWest** direction. In such houses / bedroom the men folk would be dominant.

In this construction / bedroom, the female portions are constricted in size. In such constructions, there may not be any female folk or they may be even dead. If there be main door on the constricted side and only one family livesmain door on the constricted side and only one family in such place, the adverse effects are minimal.

Building / Building / Building / Building / E W Bedroom Bedroom Redroom Bedroom S S S

In this construction / bedroom, the male portions are constricted in size. In such constructions, there may not be any male folk or they may be even dead. If there be lives in such place, the adverse effects are minimal.