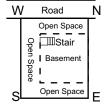

# **East Facing Constructions**

side

this

to

Bore well shall h e alwavs towards NorthEast. Septic tank should be in the middle of East side. Other kitchen, rooms, toilet etc may be placed as per convenience. Staircase should be abutting South wall and shall not be adjoining main wall in the East There shall not be any basement in East facing construction.

### **Duplex House / Magazine Floor**

The shaded areas are appropriate for multilevel constructions. S However the top roof for the whole construction including that on the shaded area shall be only one without any difference in it's levels.