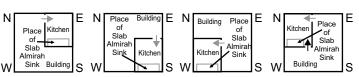

### Construction of Slab

Kitchen and store can be anywhere in the construction but shelves shall always be in South and West walls as shown and never on East and North walls.

### Shelves / Loft / Almirah

Shelves / Lofts etc can be placed in any room on Southern and Western walls and away from the corners as shown.

### Shelves / Loft / Almirah

Shelves / Lofts etc can be placed in any room on Souther and Western walls and away from the corner as shown.

# Shelves / Loft / Almirah

Shelves / Lofts, almirah, heavy furniture etc can be placed in any room on SouthWest walls and away from the corner as shown.