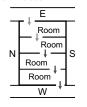

2: Female folk being unwell, indebtedness, fights & disputes, mental worries, fire & theft hazards, court cases, problems with administration and second & sixth child having troublesome life & marital discords.

5: Female folk being unwell, indebtedness, disputes, mental tension, insolvency, administrative problems are possible. 3rd and 7th child having troublesome life & marital discords.

3: Female folk being unwell, indebtedness, fights & disputes, mental worries, fire & theft hazards, court cases, problems with administration and second & sixth child if female having troublesome life & marital discords.