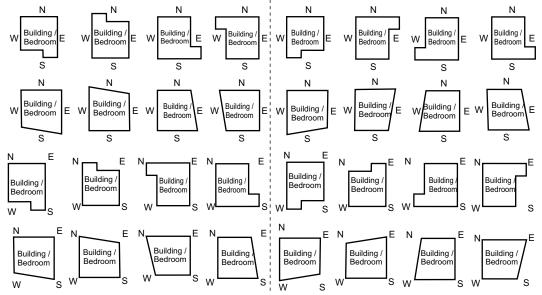

# MATCH THE GIVEN EXAMPLE WITH ANY BUILDING

# EFFECT OF PLOT / BUILDING / BEDROOM SHAPE

## North, South, SouthEast & NorhtWest predominantly influence female folk

building the bedroom, North South direction is longer than East West directions. In such houses / bedroom the lady folk would be dominant.

In the building / bedroom, SouthEast NorthWest direction is longer than NorthEast SouthWest direction. In such houses / bedroom the lady folk would! be dominant.

### East, West, NorthEast & SouthWest predominantly influence male folk

the building bedroom, East West direction is longer than North South directions. such houses bedroom the men folk would be dominant.

In the building/bedroom, NorthEast SouthWest direction is longer than SouthEast **NorthWest** direction. In such houses / bedroom the men folk would be dominant.

In this construction / bedroom, the female portions are constricted in size. In such constructions, there may not be any female folk or they may be even dead. If there be main door on the constricted side and only one family livesmain door on the constricted side and only one family in such place, the adverse effects are minimal.

Building / Building / Building / Building / E W Bedroom Bedroom Redroom Bedroom S S S

In this construction / bedroom, the male portions are constricted in size. In such constructions, there may not be any male folk or they may be even dead. If there be lives in such place, the adverse effects are minimal.

If the construction / bedroom is as shown, the influence of female folk will be maximum. If however main door is on the constricted side and only one family is living there, such effects are minimized

If the construction / bedroom is as shown, the influence of male folk will be maximum. If however main door is on the constricted side and only one family is living there. such effects are minimized