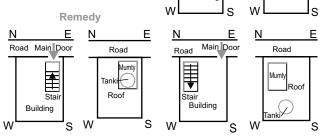

### Remedy 1:

Avoid the adverse effects by shifting the stair case away from NorthEast. By shifting stair case and stair case cover at least one foot away from NorthEast corner, the adverse effects are greatly minimized. If however it is shifted by more that three feet, no adverse effects are indicated. In no case shall the landing of stair case and the stair case cover be adjoining NorthEast. The stair case cover should be of lightest possible material and shortest possible height. No construction over this is permitted.

For ground floor main door shall be at the exalted place only. Stair case and stair case cover may be adjoining Western wall and at least one foot away from Norther wall to minimize the adverse effect. If the same be at least three feet or more, no adverse effects are indicated. For going to upper floors, because of the stair case adverse effects consequent to stair case would not be a fault.

Road Main Door Road Mumt F Stair Roof S S N Ν Road Main Door Road Mumty Ε Roof S

For compound wall and ground floor main entrance should be at exalted place only. For stair case entry can be from inside the construction.

floor

entrance

Ν