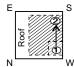

When toilet / kitchen etc are built on terrace, there will be small ditch / sink from which drain water is taken out on the roof / terrace thus causing that portion to be heavy and thick and this influences the residents. If such constructions are only towards South, West and SouthWest, it is beneficial.

# HOW TO CONSTRUCT BUILDING ACCORDING VASTU

**Note:** If on roof/terrace kitchen, toilet, bedroom are constructed, a sunk will have to be made to collect all the drainage water and a pipe line would have to be laid along the roof to drain the same. This would cause construction being heaver and thicker in relevant directions on the roof and this would cause benevolent or malevolent effects. For this reason no sunk be constructed on the terrace. And the drainage pipes be carried only on West, SouthWest or South sides.