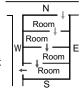

### East, West, NorthEast & SouthWest predominantly influence male folk

the building bedroom, East West direction is longer than North South directions. such houses bedroom the men folk would be dominant.

In the building/bedroom, NorthEast SouthWest direction is longer than SouthEast **NorthWest** direction. In such houses / bedroom the men folk would be dominant.

In this construction / bedroom, the female portions are constricted in size. In such constructions, there may not be any female folk or they may be even dead. If there be main door on the constricted side and only one family livesmain door on the constricted side and only one family in such place, the adverse effects are minimal.