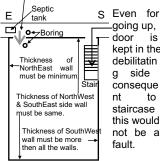

### Even for going For ground up, door is kept floor. main in the debilitating entrance side consequent door shall to staircase this alwavs be would not be a at exalted fault. place. Main Boring Thickness of North & East side wall must be less or Stair equal to South & West walls. W F Thickness of South & West side wall must be more or equal to North & Fast walls

For ground floor, main entrance door shall always be at exalted place.

Even for going up, door is kept in the debilitating side consequent to staircase this would not be a fault

Roof top construction / Over head water tank / Placing of other things Such constructions

### **NorthEast Facing Constructions**

Bore well shall always bе towards East. Septic tank should be in North to staircase this Other side. would not be a rooms. kitchen. fault. toilet etc may be placed as per convenience. Staircase should be minimum three feet away from NorthEast NorthWest walls. There shall not be any basement in

NorthEast facing

construction.

Skewed Plots

Even for going For ground up, door is kept in floor, main the debilitating entrance side consequent door shall

always be at

exalted

Е

place.