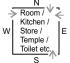

at exalted fault. place. Main Boring Thickness of North & East side wall must be less or Stair equal to South & West walls. W F Thickness of South & West side wall must be more or equal to North & Fast walls

### **Duplex House / Magazine Floor**



The shaded areas are appropriate for multilevel constructions. However the top roof for the whole construction including that on the shaded area shall be only one without any difference in it's levels.

### Shaft / Duct / Open Area



These may be placed only in the unshaded area as shown. These shall be away at least 3 feet from the main walls.

### Floor level vis a vis road and drainage



The floor level of the construction should be at least two feet above the road and drainage should be from the shaded area only.

### Location of doors



Doors should always be at places indicated in the map.

### Prayer Room



The shaded area shown in figure either in the building or in the room are appropriate for purposes of prayer.

# North Facing Constructions

Compound wall
/ parapet wall
shall be thicker
and higher on
Southern and
Western sides.
Glass pieces or
spikes may also
be placed here.

North & East side

C o m p o u n d
wall/parapet wall

should always be
shorter and thinner in
comparison of
Southern and
Western sides. No
glass pieces or spikes
are allowed here.

# Roof top construction / Over head water tank / Placing of other things

Compound Wall / Parapet Wall / Railing



Such constructions on roof should best be as shown on place no. 1. While constructing ensure that start from place 1 and proceed towards to place 2