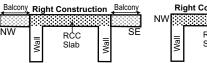

# **EFFECTS OF BALCONY / PROJECTION**

If balcony/projection is constructed on whole front of building then it creates more weight on wall

### Construction of Balcony / Shed

These shall be on the complete side as shown. The whole weight shall be carried either by walls or by columns.

### Construction of Balcony / Shed

These shall be on the complete side as shown. In SouthEast and NorthWest facing construction, length. width, thickness and weight of both side balcony/shed must be similar. It is prohibited to construct in any one side.

### Construction of Balcony / Shed

These shall be on the complete side as shown. In SouthEast and NorthWest facing construction, length, width, thickness and weight of both side balcony/shed must be similar. It is prohibited to construct in any one side.