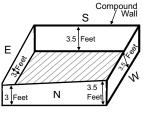

Compound

3.5 Feet

W

# **COMPOUND WALL**

The following principles should be strictly followed while construction. For any defects in the compound wall will have disastrous consequences.

### Regular Plot

- The Eastern and Northern walls should be thinner and shorter.
- 2- Western and Southern walls should be thicker and higher.

- 3- Slope in the plot should be from SouthWest to NorthEast only.
- 4- Care to be taken while making slope for the ground that even afterwards South & West wall are higher and thicker that North & Eastern walls.
- 5- The compound wall should connect all the four corners such that no breakages are there.
- 6- The heights of the compound walls be measured from the main construction floor level only.
- 7- There shall be no spikes or glass pieces on Northern and Eastern walls. For this obstructs inflow of energy.

### Skewed Plot

- NorthEast compound wall should be thinner and shorter.
- 2- SouthWest compound wall should be thicker and higher.

- 4- The compound wall should connect all the four corners such that no breakages are there.
- 5- The slope of the plot should be SouthWest to NorthEast as shown.
- 6- After such slope on the plot the heights of the compound walls should remain undisturbed.
- 7. Compound wall heights are best measured with reference to main construction flooring.
- There shall be no spikes or glass pieces on Northern and Eastern walls. For this obstructs inflow of energy.