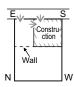

Most common defects: We place the main door in exalted position but stair case and stair case cover also would be placed at the same place (exalted). This results in loss of the good effects of having main door in the exalted place and in its place the negative effects would be predominant.

# DOOR PLACEMENT WITH STAIR CASE

Often main door while being placed on exalted place, even stair case and room on top of stair case is also kept at the same place with the result that while enjoying the beneficial effect of the main gate we also invite adverse effects of stair case and roof over the same. Some times putting a water tank or other constructions on the stair case roof is resorted to leading to severe disastrous results.