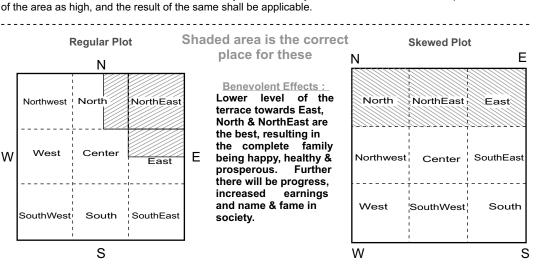

# Effects of various constructions within the compound wall

Construction on NorthEast portion results in all family members and in particular earning members being worried, illness, no progress in life, financial stringency and first & fourth child having troublesome life & marital discords.

Construction on the North results in financial stringency, ladies being unwell, loss of name & fame and developing irritable temperament.

Construction on the East results in serious ailments among men folk, insecurity feelings, loss of name & fame, financial stringency, court cases problems with administration, being child less or abortions etc.

Construction on NorthWest portion results in female folk being unwell, indebtedness, fights & disputes, mental worries, insolvency, court cases, problems with administration and third & seventh child having troublesome life & marital discords.

Construction on the central area results in whole family in particular head of the family, first child becoming disturbed in life and even loss of progeny is indicated.

Construction on SouthWest portion results in head of the family, first/fifth child being unwell and live away from the house.

S

Construction on SouthEast portion results in female folk being unwell, indebtedness, fights & disputes, mental worries, fire & theft hazards, court cases, problems with administration and second & sixth child having troublesome life & marital discords.

Construction Jon West portion results in Head of the family & male members may be living away from the home.

W

Construction on South portion results in female folk being unwell, loss of name & fame, irritable temper, becoming stubborn and mental worries.