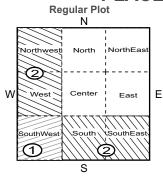

Nature has established methods to house all life on earth. As per this the head of the family should always occupy SouthWest / SouthEast / NorthWest (in that order). Other younger members may thus occupy NorthEast / East / North premises only.

In every house / building, head and elder persons will live in Southwest, Southeast and Northwest portions and younger person will live in Northeast, East and North portions.

Your comments are greatly appreciated.

# PLACE OF MEMBERS IN BUILDING / MASTER BEDROOM

Nature has allotted specific place to each member of the family. Irrespective of the road side if there be vastu defects at these places the respective members would seriously be affected.