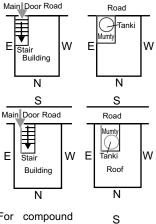

For ground floor main door shall be at the exalted place only. Stair case and stair case cover may be adjoining Western wall and at least one foot away from Southern wall to minimize the adverse effect. If the same be at least three feet or more, no adverse effects are indicated. For going to upper floors, because of the stair case adverse effects consequent to stair case would not be a fault.

construction.

Ε

Ε

Stair

Ν

S

Stair

Main Door

Road

Open Area

Building