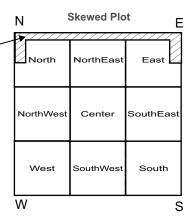

**Skewed Plot** 

Where the principle directions - East, West, North & South are not at right angles but at the corners to the sides of the plot - such plots are called skewed plots. Divide the plot into nine parts as shown, the central area and the directions are indicated in the plot.

### Skewed Plot

7: All family members specially earning members being always worried, unwell, having no progress, financial stringency, no recognition in society and first & fourth child having troublesome life and martial discords.

### **Skewed Plot**

3: All family members specially earning members being always worried, unwell, having no progress, financial stringency, no recognition in society and first & fourth child having troublesome life and martial discords.

### Skewed Plot

X

6

35

9: All family members specially earning members being always worried, unwell, having no progress, financial stringency, no recognition in society and first & fourth child having troublesome life and martial discords.