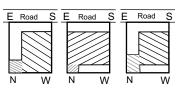

# Regular Plot Stair case adjoining main door in North facing construction

Adverse effects of stair case and roof over the same

Road is towards North of the construction. Main door is in the exalted position of North-NorthEast. Stair case and stair case cover are also in the same side. This has adverse effect. All the family members and in particular head of the family and other earning male members will have tense life, ailments having no progress in life, financial stringency, loss of name and fame and first & fourth child if male leading a troublesome life and marital discords.

### Remedy 1:

Avoid the adverse effects by shifting the stair case away from NorthEast. By shifting stair case and stair case cover at least one foot away from NorthEast corner, the adverse effects are greatly minimized. If however it is shifted by more that three feet, no adverse effects are indicated. In no case shall the landing of stair case and the stair case cover be adjoining NorthEast. The stair case cover should be of lightest possible material and shortest possible height. No construction over this is permitted.