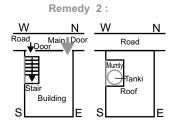

#### Adverse effects of stair case and roof over the same

Road is towards West of the construction. Main door is in the exalted position of East-NorthEast. Stair case and stair case cover are also in the same side. This has adverse effect. Female folk being unwell, indebtedness, fights & mental worries, insolvency. court cases, problems administration and third & seventh child having troublesome life & marital discords.

### Remedy 1:

Avoid the adverse effects by shifting the stair case away from NorthWest corner. By shifting stair case and stair case cover at least one foot away from NorthWest corner, the adverse effects are greatly minimized. If however it is shifted by more that three feet, no adverse effects are indicated.

#### Remedy 2:

For ground floor main door shall be at the exalted place only. Stair case and stair case cover may be adjoining Southern wall and at least one foot away from Western wall to minimize the adverse effect. If the same be at least three feet or more, no adverse effects are indicated. For going to upper floors, because of the stair case adverse effects consequent to stair case would not be a fault.