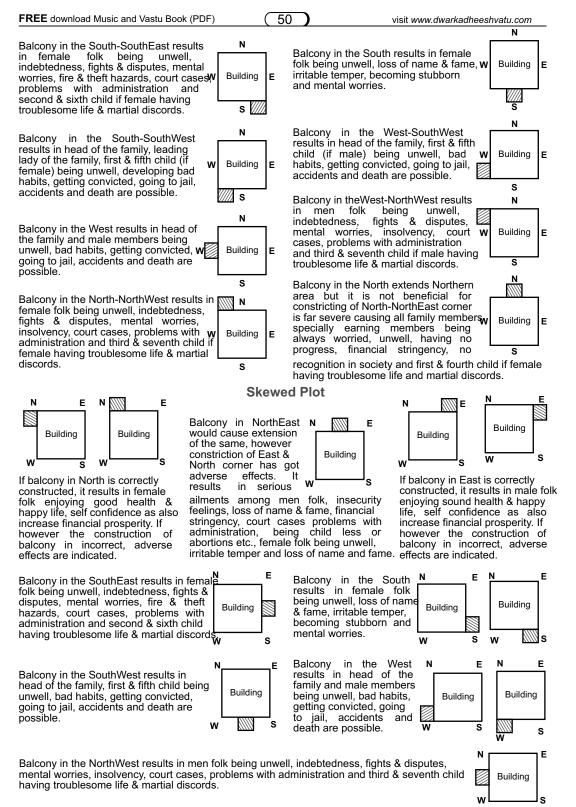

# EFFECTS OF MAIN DOOR BEING ON THE SHOWN PLACE

4 + 5: Head of the family and male members being unwell, bad habits, getting convicted and going to jail is possible.

troublesome life & marital discords.

2: Female folk being unwell, loss of name & fame, irritable temper, becoming stubborn and mental worries.

3: Head of the family and first / fifth child having serious disease, bad habits, getting convicted and going to jail is possible.

7: Whole family in particular head of the family, first child becoming disturbed in life and even loss of progeny is indicated.

3: Female folk being unwell, indebtedness, fights & disputes, mental worries, fire & theft hazards, court cases, problems with administration and second & sixth child if male severe and if female mild troublesome life & marital discords.

### Skewed Plot

7: All family members specially earning members being always worried, unwell, having no progress, financial stringency, no recognition in society and first & fourth child having troublesome life and martial discords.

5

W

8

1: Serious ailments to men folk, insecure feeling, no respect in society, court-cases, problems with administration, loss of progeny, having no children is also possible.

6: Lack of finance, female folk being unwell, lack of prestige, irritable temper and mental tension.

2: Female folk being unwell, indebtedness, fights & disputes, mental worries, fire & theft hazards, court cases, problems with administration and second & sixth child having troublesome life & marital discords.

5: Female folk being unwell, indebtedness, disputes, mental tension, insolvency, administrative problems are possible. 3rd and 7th child having troublesome life & marital discords.

3: Female folk being unwell, indebtedness, fights & disputes, mental worries, fire & theft hazards, court cases, problems with administration and second & sixth child if female having troublesome life & marital discords.

- 4: Head of the family, first/fifth child being unwell and live away from the house.
- 8: Whole family in particular head of the family, first child becoming disturbed in life and even loss of progeny is indicated.