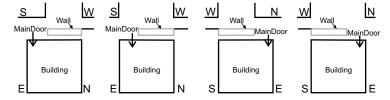

# Regular Plot Stair case adjoining main door in North facing construction

Adverse effects of stair case and roof over the same

Road is towards North of the construction. Main door is in the exalted position of North-NorthEast. Stair case and stair case cover are also in the same side. This has adverse effect. All the family members and in particular head of the family and other earning male members will have tense life, ailments having no progress in life, financial stringency, loss of name and fame and first & fourth child if male leading a troublesome life and marital discords.

### Remedy 1:

Avoid the adverse effects by shifting the stair case away from NorthEast. By shifting stair case and stair case cover at least one foot away from NorthEast corner, the adverse effects are greatly minimized. If however it is shifted by more that three feet, no adverse effects are indicated. In no case shall the landing of stair case and the stair case cover be adjoining NorthEast. The stair case cover should be of lightest possible material and shortest possible height. No construction over this is permitted.

For ground floor main door shall be at the exalted place only. Stair case and stair case cover may be adjoining Western wall and at least one foot away from Norther wall to minimize the adverse effect. If the same be at least three feet or more, no adverse effects are indicated. For going to upper floors, because of the stair case adverse effects consequent to stair case would not be a fault.

# Stair case adjoining main door in East facing construction

Adverse effects of stair case and roof over the same

Road is towards East of the construction. Main door is in the exalted position of East-NorthEast. Stair case and stair case cover are also in the same side. This has adverse effect. All the family members and in particular head of the family and other earning male members will have tense life, ailments having no progress in life, financial stringency, loss of name and fame and first & fourth child if female leading a troublesome life and marital discords.

For ground floor main door shall be at the exalted place only. Stair case and stair case cover may be adjoining Southern wall and at least one foot away from Eastern wall to minimize the adverse effect. If the same be at least three feet or more, no adverse effects are indicated. For going to upper floors, because of the stair case adverse effects consequent to stair case would not be a fault.

#### Adverse effects of stair case and roof over the same

Road is towards South of the construction. Main door is in the exalted position. of East-NorthEast. Stair case and stair case cover are also in the same side. This has adverse effect, female folk being unwell, indebtedness, fights & disputes, mental worries, fire & theft hazards, court cases, problems with administration and second & sixth child having troublesome life & marital discords.

#### Remedy 1:

Avoid the adverse effects by shifting the stair case away from SouthEast corner. By shifting stair case and stair case cover at least one foot away from SouthEast corner, the adverse effects are greatly minimized. If however it is shifted by more that three feet, no adverse effects are indicated.

For ground floor main door shall be at the exalted place only. Stair case and stair case cover may be adjoining Western wall and at least one foot away from Southern wall to minimize the adverse effect. If the same be at least three feet or more, no adverse effects are indicated. For going to upper floors, because of the stair case adverse effects consequent to stair case would not be a fault.

#### Adverse effects of stair case and roof over the same

Road is towards West of the construction. Main door is in the exalted position of East-NorthEast. Stair case and stair case cover are also in the same side. This has adverse effect. Female folk being unwell, indebtedness, fights & mental worries, insolvency. court cases, problems administration and third & seventh child having troublesome life & marital discords.

### Remedy 1:

Avoid the adverse effects by shifting the stair case away from NorthWest corner. By shifting stair case and stair case cover at least one foot away from NorthWest corner, the adverse effects are greatly minimized. If however it is shifted by more that three feet, no adverse effects are indicated.

#### Remedy 2:

For ground floor main door shall be at the exalted place only. Stair case and stair case cover may be adjoining Southern wall and at least one foot away from Western wall to minimize the adverse effect. If the same be at least three feet or more, no adverse effects are indicated. For going to upper floors, because of the stair case adverse effects consequent to stair case would not be a fault.