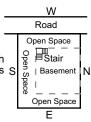

### Compelling construction of basement

Basement should necessarily be constructed in South facing buildings. Such basement should be either in the whole area or at least 1/6th area towards NorthEast as shown. If however the basement is in the whole construction, in case towards North/East even if there be road / open space there shall not be any doors. Such doors should only be towards West. In case of underground tank it may be away form the North & East walls at least by a foot.

# Compelling construction of basement

Basement should necessarily be constructed in SouthWest facing buildings. Such basement should be either in the whole area or at least 1/6th area towards NorthEast as shown. If however the basement is in the whole construction, in case towards NorthWest / SouthEast even if there be road / open space there shall not be any doors. In case of underground tank it may be away form the NorthWest & SouthEast walls at least by a foot.