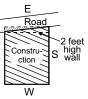

### Floor level vis a vis road and drainage

The floor level of the construction should be at least two feet above the road and drainage should be from the shaded area only.