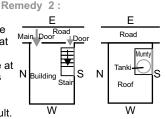

For ground floor main door shall be at the exalted place only. Stair case and stair case cover may be adjoining Western wall and at least one foot away from Southern wall to minimize the adverse effect. If the same be at least three feet or more, no adverse effects are indicated. For going to upper floors, because of the stair case adverse effects consequent to stair case would not be a fault.

construction.

Ε

Ε

Stair

Ν

S

Stair

Main Door

Road

Open Area

Building