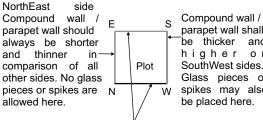

# North Facing Constructions

Compound wall
/ parapet wall
shall be thicker
and higher on
Southern and
Western sides.
Glass pieces or
spikes may also
be placed here.

North & East side

C o m p o u n d
wall/parapet wall

should always be
shorter and thinner in
comparison of
Southern and
Western sides. No
glass pieces or spikes
are allowed here.