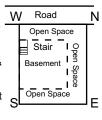

# **NorthWest Facing Constructions**

Bore well & septic tank shall always be towards North. Other rooms, kitchen, toilet etc W may be placed as per convenience. Staircase should be abutting SouthWest wall and shall not be adjoining main NorthWest wall. There shall not be any basement in NorthWest facing construction.