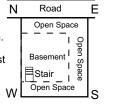

# Regular Plots

Bore well shall always be to ward sometimes. Septic tank should be in the middle of North side. Other rooms, kitchen, toilet etc may be placed as per convenience. Staircase should be abutting West

placed as per convenience. Staircase should be abutting West wall and shall not be adjoining main wall in the North. There shall not be any basement in North facing construction.

### Even for going For ground up, door is kept floor. main in the debilitating entrance side consequent door shall to staircase this alwavs be would not be a at exalted fault. place. Main Boring Thickness of North & East side wall must be less or Stair equal to South & West walls. W F Thickness of South & West side wall must be more or equal to North & Fast walls