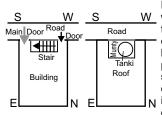

Road Main Door Road Mumt F Stair Roof S S N Ν Road Main Door Road Mumty Ε Roof S

For compound wall and ground floor main entrance should be at exalted place only. For stair case entry can be from inside the construction.

For compound wall and ground floor main entrance should be at exalted place only. For stair case entry can be from inside the construction.

Ε

Ε

Ε

Ν

Road

Tank

Roof

Road

Roof

Road

Roof

Road

Mumty Tank

Roof

Tanki

S

Mumty

Tanki

Road Main Door

Building

Main Door Road

Building