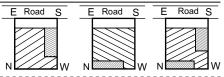

#### Adverse effects of stair case and roof over the same

Road is towards West of the construction. Main door is in the exalted position of East-NorthEast. Stair case and stair case cover are also in the same side. This has adverse effect. Female folk being unwell, indebtedness, fights & mental worries, insolvency. court cases, problems administration and third & seventh child having troublesome life & marital discords.

### Remedy 1:

Avoid the adverse effects by shifting the stair case away from NorthWest corner. By shifting stair case and stair case cover at least one foot away from NorthWest corner, the adverse effects are greatly minimized. If however it is shifted by more that three feet, no adverse effects are indicated.

#### Remedy 2:

For ground floor main door shall be at the exalted place only. Stair case and stair case cover may be adjoining Southern wall and at least one foot away from Western wall to minimize the adverse effect. If the same be at least three feet or more, no adverse effects are indicated. For going to upper floors, because of the stair case adverse effects consequent to stair case would not be a fault.