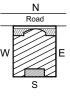

# **DIVISION OF DIRECTIONS IN PLOT**

**Regular Plot** 

Where the principle directions - East, West, North & South are at right angles to the sides of the plot - such plots are called regular plots. Divide the plot into nine parts as shown, the central area and the directions are indicated in the plot.

**Skewed Plot** 

Where the principle directions - East, West, North & South are not at right angles but at the corners to the sides of the plot - such plots are called skewed plots. Divide the plot into nine parts as shown, the central area and the directions are indicated in the plot.