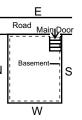

# **East Facing Constructions**

side

this

to

Bore well shall h e alwavs towards NorthEast. Septic tank should be in the middle of East side. Other kitchen, rooms, toilet etc may be placed as per convenience. Staircase should be abutting South wall and shall not be adjoining main wall in the East There shall not be any basement in East facing construction.

# **West Facing Constructions**

Bore well shall always be towards NorthEast. Septic tank should be in the middle of North side. Other rooms, kitchen, toilet etc may be placed as per convenience. Staircase should be abutting South or West wall. Boring & septic tank can be constructed outside the constructed outside the construction/room, it leads to minor defects.