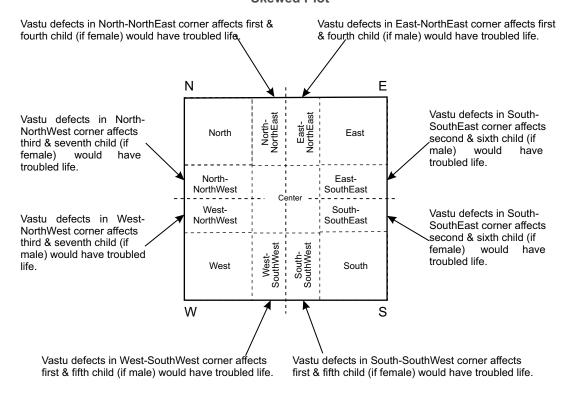

### Nature and it's laws as revealed in Vastu:

We all are aware that seasons are caused by the constant motions of the planets. In similar Vastu principles are laws of nature.

The NorthEast portion of Land/House/Bedroom is closely associated with finances, over all family happiness, first/fourth/eight child and the earning members of the family. SouthEast side generally influences compatibility, administrative activities, female folk as also second / sixth child. The SouthWest side influences the head of the family and first/fifth child. NorthWest side also influences compatibility, administrative activities, female folk as also third / seventh child. The Eastern & Western side has influence on the health of the male members, name & fame and their nature. North & South influence finances, female folk & their health, name & reputation and their nature.

Should there be defects in East, West, NorthEast or SouthWest, the eldest of the family such as grand father or father would suffer ailments and the first, fourth and fifth child would have marital discords and always have financial problems. On the demise of the grand father or father even within a year and half the surviving eldest male member would be affected by ailments.

Should there be defects in North, South, NorthWest or SouthEast the eldest of the family such as grand mother or mother would be ill and second, third, sixth & seventh child would be facing problems with administration, financial stringency, marital discords, fire or theft hazards, accidents and punishments, leading to jail and the like. On the demise of the grand mother or mother even within a year and half the surviving eldest female member would be affected by ailments.