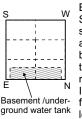

# EFFECTS OF BORING, UNDERGROUND TANK, SEPTIC TANK, DITCH, LOW LEVEL OF FLOOR / TERRACE, SHAFT, DUCT, OPEN SPACE ETC. IN DARK SHADED AREA

# **BORE WELL AND UNDER GROUND WATER TANK**

If theses be inside the house, consequences are serious. When outside, their effect is minimum.

Shaded area is the correct place for these (in order of priority)

# Effect of Bore Well and Under Ground Water tank in debilitating areas (Shown Shaded).

troublesome life & marital discords.

fights & disputes, mental worries, fire & theft hazards, court cases,

problems with administration and second & sixth child having