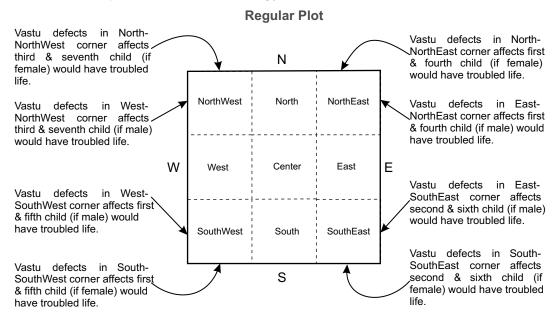

### Nature and it's laws as revealed in Vastu:

We all are aware that seasons are caused by the constant motions of the planets. In similar Vastu principles are laws of nature.

The NorthEast portion of Land/House/Bedroom is closely associated with finances, over all family happiness, first/fourth/eight child and the earning members of the family. SouthEast side generally influences compatibility, administrative activities, female folk as also second / sixth child. The SouthWest side influences the head of the family and first/fifth child. NorthWest side also influences compatibility, administrative activities, female folk as also third / seventh child. The Eastern & Western side has influence on the health of the male members, name & fame and their nature. North & South influence finances, female folk & their health, name & reputation and their nature.

Should there be defects in East, West, NorthEast or SouthWest, the eldest of the family such as grand father or father would suffer ailments and the first, fourth and fifth child would have marital discords and always have financial problems. On the demise of the grand father or father even within a year and half the surviving eldest male member would be affected by ailments.

Should there be defects in North, South, NorthWest or SouthEast the eldest of the family such as grand mother or mother would be ill and second, third, sixth & seventh child would be facing problems with administration, financial stringency, marital discords, fire or theft hazards, accidents and punishments, leading to jail and the like. On the demise of the grand mother or mother even within a year and half the surviving eldest female member would be affected by ailments.