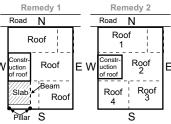

### Remedy 1:

Avoid the adverse effects by shifting the stair case away from NorthEast. By shifting stair case and stair case cover at least one foot away from NorthEast corner, the adverse effects are greatly minimized. If however it is shifted by more that three feet, no adverse effects are indicated. In no case shall the landing of stair case and the stair case cover be adjoining NorthEast. The stair case cover should be of lightest possible material and shortest possible height. No construction over this is permitted.

For ground floor main door shall be at the exalted place only. Stair case and stair case cover may be adjoining Western wall and at least one foot away from Norther wall to minimize the adverse effect. If the same be at least three feet or more, no adverse effects are indicated. For going to upper floors, because of the stair case adverse effects consequent to stair case would not be a fault.

Road Main Door Road Mumt F Stair Roof S S N Ν Road Main Door Road Mumty Ε Roof S

For compound wall and ground floor main entrance should be at exalted place only. For stair case entry can be from inside the construction.