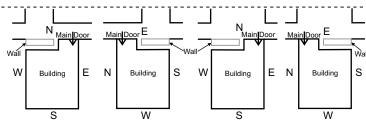

# DOOR PLACEMENT WITH STAIR CASE

Often main door while being placed on exalted place, even stair case and room on top of stair case is also kept at the same place with the result that while enjoying the beneficial effect of the main gate we also invite adverse effects of stair case and roof over the same. Some times putting a water tank or other constructions on the stair case roof is resorted to leading to severe disastrous results.

# Regular Plot Stair case adjoining main door in North facing construction

Adverse effects of stair case and roof over the same

Road is towards North of the construction. Main door is in the exalted position of North-NorthEast. Stair case and stair case cover are also in the same side. This has adverse effect. All the family members and in particular head of the family and other earning male members will have tense life, ailments having no progress in life, financial stringency, loss of name and fame and first & fourth child if male leading a troublesome life and marital discords.

### Remedy 1:

Avoid the adverse effects by shifting the stair case away from NorthEast. By shifting stair case and stair case cover at least one foot away from NorthEast corner, the adverse effects are greatly minimized. If however it is shifted by more that three feet, no adverse effects are indicated. In no case shall the landing of stair case and the stair case cover be adjoining NorthEast. The stair case cover should be of lightest possible material and shortest possible height. No construction over this is permitted.

For ground floor main door shall be at the exalted place only. Stair case and stair case cover may be adjoining Western wall and at least one foot away from Norther wall to minimize the adverse effect. If the same be at least three feet or more, no adverse effects are indicated. For going to upper floors, because of the stair case adverse effects consequent to stair case would not be a fault.

# Stair case adjoining main door in East facing construction

Adverse effects of stair case and roof over the same

Road is towards East of the construction. Main door is in the exalted position of East-NorthEast. Stair case and stair case cover are also in the same side. This has adverse effect. All the family members and in particular head of the family and other earning male members will have tense life, ailments having no progress in life, financial stringency, loss of name and fame and first & fourth child if female leading a troublesome life and marital discords.

For ground floor main door shall be at the exalted place only. Stair case and stair case cover may be adjoining Southern wall and at least one foot away from Eastern wall to minimize the adverse effect. If the same be at least three feet or more, no adverse effects are indicated. For going to upper floors, because of the stair case adverse effects consequent to stair case would not be a fault.

# Stair case adjoining main door in South facing construction

#### Adverse effects of stair case and roof over the same

Road is towards South of the construction. Main door is in the exalted position. of East-NorthEast. Stair case and stair case cover are also in the same side. This has adverse effect, female folk being unwell, indebtedness, fights & disputes, mental worries, fire & theft hazards, court cases, problems with administration and second & sixth child having troublesome life & marital discords.

#### Remedy 1:

Avoid the adverse effects by shifting the stair case away from SouthEast corner. By shifting stair case and stair case cover at least one foot away from SouthEast corner, the adverse effects are greatly minimized. If however it is shifted by more that three feet, no adverse effects are indicated.

For ground floor main door shall be at the exalted place only. Stair case and stair case cover may be adjoining Western wall and at least one foot away from Southern wall to minimize the adverse effect. If the same be at least three feet or more, no adverse effects are indicated. For going to upper floors, because of the stair case adverse effects consequent to stair case would not be a fault.

# Stair case adjoining main door in West facing construction

#### Adverse effects of stair case and roof over the same

Road is towards West of the construction. Main door is in the exalted position of East-NorthEast. Stair case and stair case cover are also in the same side. This has adverse effect. Female folk being unwell, indebtedness, fights & mental worries, insolvency. court cases, problems administration and third & seventh child having troublesome life & marital discords.

### Remedy 1:

Avoid the adverse effects by shifting the stair case away from NorthWest corner. By shifting stair case and stair case cover at least one foot away from NorthWest corner, the adverse effects are greatly minimized. If however it is shifted by more that three feet, no adverse effects are indicated.

#### Remedy 2:

For ground floor main door shall be at the exalted place only. Stair case and stair case cover may be adjoining Southern wall and at least one foot away from Western wall to minimize the adverse effect. If the same be at least three feet or more, no adverse effects are indicated. For going to upper floors, because of the stair case adverse effects consequent to stair case would not be a fault.