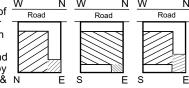

only would remedy the defects.



## NorthWest Facing Plot / Construction / Room

Extension of North corner would result in increase income, female folk enjoying good health, happy life, name & fame in society and good nature.

Constriction of West corner result in men folk in particular head of the family suffering illness, having bad

Road N Road W Constr. Consti ction ction

Extension of West corner would result in financial stringency, men folk in particular head of the family suffering illness, having bad habits & living outside.

Constriction of North corner result in financial stringency, female folk beginning unwell, irritable temper and loss of name and fame.



habits & living outside.



Extension of corner East would result in men folk enjoying sound health, happy life. name



lady & male folk, loss of name & fame, mental tension & irritable temper, men folk being unwell & lazy.

fame in society, good nature and respectable in society. But female folk will be normal.

Balconv in NorthWest has caused extension of the same, thus causing constriction of North & West W corners. Constriction of the North results in financial stringency, female folk beinging unwell, irritable temper and loss of name and fame. Constriction of the West would results in men folk in particular head of the family suffering illness, having bad habits & living outside. Open area in the SouthEast would result in this area getting light. Consequences are female folk beinging unwell, indebtedness, fights & disputes, mental worries, fire & theft hazards, court cases, problems with administrati