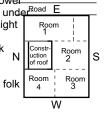

# Stair case adjoining main door in East facing construction

Adverse effects of stair case and roof over the same

Road is towards East of the construction. Main door is in the exalted position of East-NorthEast. Stair case and stair case cover are also in the same side. This has adverse effect. All the family members and in particular head of the family and other earning male members will have tense life, ailments having no progress in life, financial stringency, loss of name and fame and first & fourth child if female leading a troublesome life and marital discords.

### Remedy 1:

Avoid the adverse effects by shifting the stair case away from NorthEast. By shifting stair case and stair case cover at least one foot away from NorthEast corner, the adverse effects are greatly minimized. If however it is shifted by more that three feet, no adverse effects are indicated. In no case shall the landing of stair case and the stair case cover be adjoining NorthEast. The stair case cover should be of lightest possible material and shortest possible height. No construction over this is permitted.

For ground floor main door shall be at the exalted place only. Stair case and stair case cover may be adjoining Southern wall and at least one foot away from Eastern wall to minimize the adverse effect. If the same be at least three feet or more, no adverse effects are indicated. For going to upper floors, because of the stair case adverse effects consequent to stair case would not be a fault.

main

should

at exalted

place only. For

stair case entry

can be from inside

the construction.

Main Door