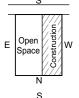

### Shaft / Duct / Open Area

These may be placed only in the unshaded area as shown. These shall be away at least 3 feet from the main walls.