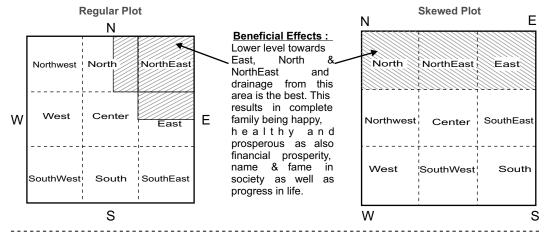

### Nature and it's laws as revealed in Vastu:

We all are aware that seasons are caused by the constant motions of the planets. In similar Vastu principles are laws of nature.

The NorthEast portion of Land/House/Bedroom is closely associated with finances, over all family happiness, first/fourth/eight child and the earning members of the family. SouthEast side generally influences compatibility, administrative activities, female folk as also second / sixth child. The SouthWest side influences the head of the family and first/fifth child. NorthWest side also influences compatibility, administrative activities, female folk as also third / seventh child. The Eastern & Western side has influence on the health of the male members, name & fame and their nature. North & South influence finances, female folk & their health, name & reputation and their nature.

Nature has established methods to house all life on earth. As per this the head of the family should always occupy SouthWest / SouthEast / NorthWest (in that order). Other younger members may thus occupy NorthEast / East / North premises only.

# **DIVISION OF DIRECTIONS IN PLOT**

**Regular Plot** 

Where the principle directions - East, West, North & South are at right angles to the sides of the plot - such plots are called regular plots. Divide the plot into nine parts as shown, the central area and the directions are indicated in the plot.

**Skewed Plot** 

Where the principle directions - East, West, North & South are not at right angles but at the corners to the sides of the plot - such plots are called skewed plots. Divide the plot into nine parts as shown, the central area and the directions are indicated in the plot.