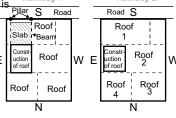

# Stair case adjoining main door in South facing construction

#### Adverse effects of stair case and roof over the same

Road is towards South of the construction. Main door is in the exalted position. of East-NorthEast. Stair case and stair case cover are also in the same side. This has adverse effect, female folk being unwell, indebtedness, fights & disputes, mental worries, fire & theft hazards, court cases, problems with administration and second & sixth child having troublesome life & marital discords.

#### Remedy 1:

Avoid the adverse effects by shifting the stair case away from SouthEast corner. By shifting stair case and stair case cover at least one foot away from SouthEast corner, the adverse effects are greatly minimized. If however it is shifted by more that three feet, no adverse effects are indicated.

For ground floor main door shall be at the exalted place only. Stair case and stair case cover may be adjoining Western wall and at least one foot away from Southern wall to minimize the adverse effect. If the same be at least three feet or more, no adverse effects are indicated. For going to upper floors, because of the stair case adverse effects consequent to stair case would not be a fault.

construction.

Ε

Ε

Stair

Ν

S

Stair

Main Door

Road

Open Area

Building