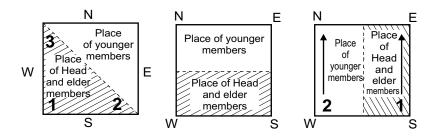

Nature has established methods to house all life on earth. As per this the head of the family should always occupy SouthWest / SouthEast / NorthWest (in that order). Other younger members may thus occupy NorthEast / East / North premises only.

Our attitude towards people associated with us is of two types. Such as parents, teachers, elder brother/sister or other family elders are always treated reverentially. Slowly it turns to warm feeling towards them and their attitude towards us changes from warm feelings to reverence. Similar is the case with relations of sons, daughters, younger brother/sister etc. This is the law of nature. This shows that good behavior and virtuous life is the biggest asset. In any society head of the same appoints a person in charge of prayer / Ram katha / Worship and the like. Even though he is far low in hierarchy, by virtue of the job on hand he becomes worthy of our respects.

Whoever is endowed with spiritual virtues becomes the head. As per vastu such people should stay in SouthWest / SouthEast / NorthWest positions only. This is so even when on only wholly worldly matters they may be at the lowest rung.

In every house / building, head and elder persons will live in Southwest, Southeast and Northwest portions and younger person will live in Northeast, East and North portions.

Your comments are greatly appreciated.