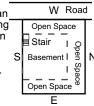

### Compelling construction of basement

Basement should necessarily be constructed in South facing buildings. Such basement should be either in the whole area or at least 1/6th area towards NorthEast as shown. If however the basement is in the whole construction, in case towards North/East even if there be road / open space there shall not be any doors. Such doors should only be towards West. In case of underground tank it may be away form the North & East walls at least by a foot.

# Compelling construction of basement

Basement should necessarily be constructed in SouthWest facing buildings. Such basement should be either in the whole area or at least 1/6th area towards NorthEast as shown. If however the basement is in the whole construction, in case towards NorthWest / SouthEast even if there be road / open space there shall not be any doors. In case of underground tank it may be away form the NorthWest & SouthEast walls at least by a foot.