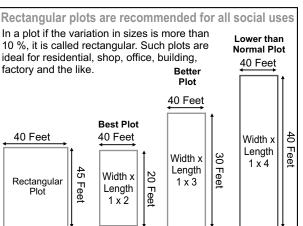

OF PRAYER ROOM / TEMPLE



Place of holy Ganges is in NorthEast. It is for this reason that foundation is laid in NorthEast. In accordance with vastu principles, NorthEast is allotted to servant / children / younger brother. Head of the family shall always be in SouthWest or exalted area. it is for this reason prayer room should always be in South, West, SouthWest, SouthEast or NorthWest. With Prayer room in these places we start feeling that God is the head of the family and hence He protects us all. Several famous temples - Tirupati, Banke Bihari, Golden Temple etc. are living proof of the same.



For if the prayer room is placed in a bedroom, it may be as shown in the figures.

Placement of Prayer Room: Option no. 1 is the best, next best being no. 2

# **USE OF LAND AS PER VASTU**





# **DIVISION OF DIRECTIONS IN PLOT**

**Regular Plot** 

Where the principle directions - East, West, North & South are at right angles to the sides of the plot - such plots are called regular plots. Divide the plot into nine parts as shown, the central area and the directions are indicated in the plot.



**Skewed Plot** 

Where the principle directions - East, West, North & South are not at right angles but at the corners to the sides of the plot - such plots are called skewed plots. Divide the plot into nine parts as shown, the central area and the directions are indicated in the plot.



# **FIXATION OF CENTRAL & PRIME CENTRAL AREA**

# Plot / Construction / Bedroom & its central area

f a plot / construction hall or room be say 15 x 27 feet - divide he same into 9 parts as shown. Th