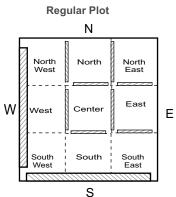

# **DIVISION OF DIRECTIONS IN PLOT**

**Regular Plot** 

Where the principle directions - East, West, North & South are at right angles to the sides of the plot - such plots are called regular plots. Divide the plot into nine parts as shown, the central area and the directions are indicated in the plot.

**Skewed Plot** 

Where the principle directions - East, West, North & South are not at right angles but at the corners to the sides of the plot - such plots are called skewed plots. Divide the plot into nine parts as shown, the central area and the directions are indicated in the plot.