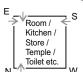

### Location of doors

S
| Room / Kitchen / Store / Timple / T

### Location of doors

Doors should always be at places indicated in the map.

Construction of Slab Kitchen and store can be anywhere in the construction but shelves shall Kitchen / always be in SouthWest wall as shown Store and never on NorthEast. SouthEast & NorthWest walls.

# Construction of Toilet

Е

Sheet

0000000

Toilet

Toilet may be anywhere in the building however the seat be such that during it's use person should face only North or South and never in East & West.