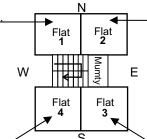

# Effects of various constructions within the compound wall

Construction on NorthEast portion results in all family members and in particular earning members being worried, illness, no progress in life, financial stringency and first & fourth child having troublesome life & marital discords.

Construction on the North results in financial stringency, ladies being unwell, loss of name & fame and developing irritable temperament.

Construction on the East results in serious ailments among men folk, insecurity feelings, loss of name & fame, financial stringency, court cases problems with administration, being child less or abortions etc.

Construction on NorthWest portion results in female folk being unwell, indebtedness, fights & disputes, mental worries, insolvency, court cases, problems with administration and third & seventh child having troublesome life & marital discords.

Construction on the central area results in whole family in particular head of the family, first child becoming disturbed in life and even loss of progeny is indicated.

Construction on SouthWest portion results in head of the family, first/fifth child being unwell and live away from the house.

S

Construction on SouthEast portion results in female folk being unwell, indebtedness, fights & disputes, mental worries, fire & theft hazards, court cases, problems with administration and second & sixth child having troublesome life & marital discords.

Construction Jon West portion results in Head of the family & male members may be living away from the home.

W

Construction on South portion results in female folk being unwell, loss of name & fame, irritable temper, becoming stubborn and mental worries.