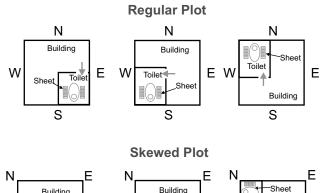

# EFFECTS OF STAIR CASE, STAIR CASE COVER, TOILET, ROOM AND ANY OTHER CONSTRUCTION AT THE CORNER OF TERRACE OF COMPOUND.

### Skewed Plot