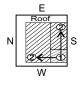

When toilet / kitchen etc are built on terrace, there will be small ditch / sink from which drain water is taken out on the roof / terrace thus causing that portion to be heavy and thick and this influences the residents. If such constructions are only towards South, West and SouthWest, it is beneficial.

# HOW TO CONSTRUCT BUILDING ACCORDING VASTU

**Note:** If on roof/terrace kitchen, toilet, bedroom are constructed, a sunk will have to be made to collect all the drainage water and a pipe line would have to be laid along the roof to drain the same. This would cause construction being heaver and thicker in relevant directions on the roof and this would cause benevolent or malevolent effects. For this reason no sunk be constructed on the terrace. And the drainage pipes be carried only on West, SouthWest or South sides.