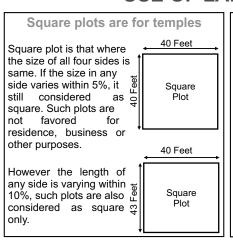

E OF PRAYER ROOM / TEMPLE



Place of holy Ganges is in NorthEast. It is for this reason that foundation is laid in NorthEast. In accordance with vastu principles, NorthEast is allotted to servant / children / younger brother. Head of the family shall always be in SouthWest or exalted area. it is for this reason prayer room should always be in South, West, SouthWest, SouthEast or NorthWest. With Prayer room in these places we start feeling that God is the head of the family and hence He protects us all. Several famous temples - Tirupati, Banke Bihari, Golden Temple etc. are living proof of the same.



For if the prayer room is placed in a bedroom, it may be as shown in the figures.

Placement of Prayer Room: Option no. 1 is the best, next best being no. 2

# **USE OF LAND AS PER VASTU**





# **DIVISION OF DIRECTIONS IN PLOT**

**Regular Plot** 

Where the principle directions - East, West, North & South are at right angles to the sides of the plot - such plots are called regular plots. Divide the plot into nine parts as shown, the central area and the directions are indicated in the plot.



**Skewed Plot** 

Where the principle directions - East, West, North & South are not at right angles but at the corners to the sides of the plot - such plots are called skewed plots. Divide the plot into nine parts as shown, the central area and the directions are indicated in the plot.



# **FIXATION OF CENTRAL & PRIME CENTRAL AREA**

# Plot / Construction / Bedroom & its central area

f a plot / construction hall or room be say 15 x 27 feet - divide he same into 9 parts as shown.