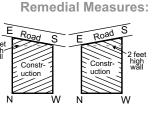

### For lesser construction in the plot.

**First Option** Construction should be as shown in North to South. This is the Best.

### Second Option

Construction should only be on the West side and leave open space in the East. Construct a wall of about 2.5 feet height on the dotted line such that the vacant area is isolated. This is only a temporary solution for in this construction, there will be no development.

# **East Facing Constructions**

side

this

to

Bore well shall h e alwavs towards NorthEast. Septic tank should be in the middle of East side. Other kitchen, rooms, toilet etc may be placed as per convenience. Staircase should be abutting South wall and shall not be adjoining main wall in the East There shall not be any basement in East facing construction.