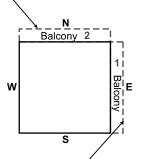

# **EFFECTS OF BALCONY / PROJECTION**

If balcony/projection is constructed on whole front of building then it creates more weight on wall

### Construction of Balcony / Shed

These shall be on the complete side as shown. The whole weight shall be carried either by walls or by columns.