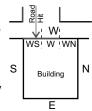

#### Adverse effects of stair case and roof over the same

Road is towards South of the construction. Main door is in the exalted position. of East-NorthEast. Stair case and stair case cover are also in the same side. This has adverse effect, female folk being unwell, indebtedness, fights & disputes, mental worries, fire & theft hazards, court cases, problems with administration and second & sixth child having troublesome life & marital discords.

#### Remedy 1:

Avoid the adverse effects by shifting the stair case away from SouthEast corner. By shifting stair case and stair case cover at least one foot away from SouthEast corner, the adverse effects are greatly minimized. If however it is shifted by more that three feet, no adverse effects are indicated.

For ground floor main door shall be at the exalted place only. Stair case and stair case cover may be adjoining Western wall and at least one foot away from Southern wall to minimize the adverse effect. If the same be at least three feet or more, no adverse effects are indicated. For going to upper floors, because of the stair case adverse effects consequent to stair case would not be a fault.