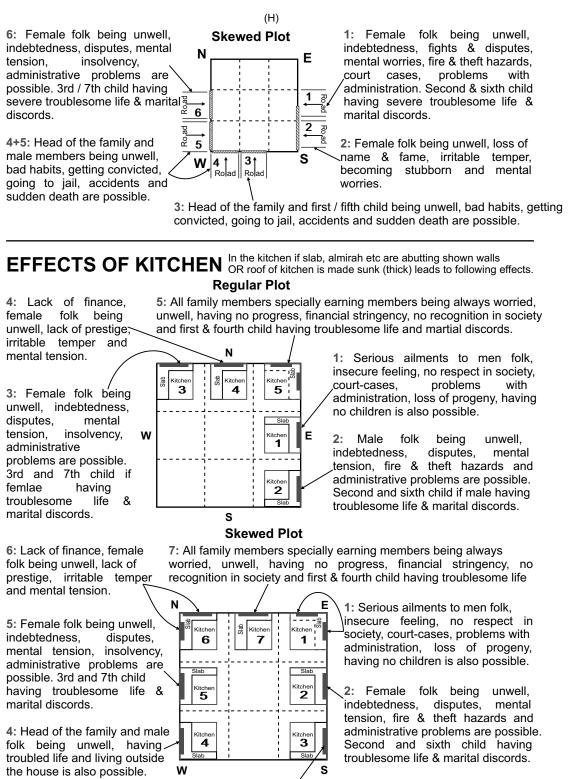

### Skewed Plot

7: All family members specially earning members being always worried, unwell, having no progress, financial stringency, no recognition in society and first & fourth child having troublesome life and martial discords.

5

W

8

1: Serious ailments to men folk, insecure feeling, no respect in society, court-cases, problems with administration, loss of progeny, having no children is also possible.

6: Lack of finance, female folk being unwell, lack of prestige, irritable temper and mental tension.

2: Female folk being unwell, indebtedness, fights & disputes, mental worries, fire & theft hazards, court cases, problems with administration and second & sixth child having troublesome life & marital discords.

5: Female folk being unwell, indebtedness, disputes, mental tension, insolvency, administrative problems are possible. 3rd and 7th child having troublesome life & marital discords.

3: Female folk being unwell, indebtedness, fights & disputes, mental worries, fire & theft hazards, court cases, problems with administration and second & sixth child if female having troublesome life & marital discords.

- 4: Head of the family, first/fifth child being unwell and live away from the house.
- 8: Whole family in particular head of the family, first child becoming disturbed in life and even loss of progeny is indicated.