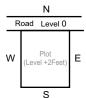

### Floor level vis a vis road and drainage

The floor level of the construction should be at least two feet above the road and drainage should be from the shaded area only.

# Floor level vis a vis road and drainage

N

The floor level of the construction should be at least two feet above the road and drainage should be from the shaded area only.