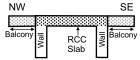

### Construction of Balcony / Shed

These shall be on the complete side as shown. The whole weight shall be carried either by walls or by columns.

### Construction of Balcony / Shed

These shall be on the complete side as shown.

### Construction of Balcony / Shed

These shall be on the complete side as shown. In SouthEast and NorthWest facing construction, length. width, thickness and weight of both side balcony/shed must be similar. It is prohibited to construct in any one side.