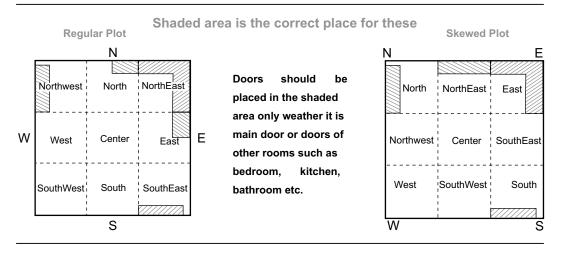

# MAIN ENTRANCE AND DOORS

Main entrance in debilitating area is disastrous. If the entrance to rooms, kitchen, bathroom, store etc are in debilitating areas. This will lead to minor influences.

### Effect of doors in debilitating areas (Shown Shaded).

### Location of doors

Doors should always be at places indicated in the map.

### Location of doors

Doors should always be at places indicated in the map.

Construction of Slab Kitchen and store can be anywhere in the construction but shelves shall Kitchen / always be in SouthWest wall as shown Store and never on NorthEast. SouthEast & NorthWest walls.