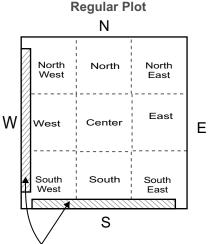

# **DIVISION OF DIRECTIONS IN PLOT**

**Regular Plot** 

Where the principle directions - East, West, North & South are at right angles to the sides of the plot - such plots are called regular plots. Divide the plot into nine parts as shown, the central area and the directions are indicated in the plot.

### Regular Plot

- The Eastern and Northern walls should be thinner and shorter.
- 2- Western and Southern walls should be thicker and higher.

- 3- Slope in the plot should be from SouthWest to NorthEast only.
- 4- Care to be taken while making slope for the ground that even afterwards South & West wall are higher and thicker that North & Eastern walls.
- 5- The compound wall should connect all the four corners such that no breakages are there.
- 6- The heights of the compound walls be measured from the main construction floor level only.
- 7- There shall be no spikes or glass pieces on Northern and Eastern walls. For this obstructs inflow of energy.