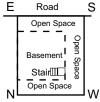

# **East Facing Constructions**

side

this

to

Bore well shall h e alwavs towards NorthEast. Septic tank should be in the middle of East side. Other kitchen, rooms, toilet etc may be placed as per convenience. Staircase should be abutting South wall and shall not be adjoining main wall in the East There shall not be any basement in East facing construction.

### **Duplex House / Magazine Floor**

The shaded areas are appropriate for multilevel constructions. S However the top roof for the whole construction including that on the shaded area shall be only one without any difference in it's levels.

### Shaft / Duct / Open Area

These may be placed only in the unshaded area as shown. These shall be away at least 3 feet from the main walls.