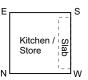

### Construction of Slab

Kitchen and store can be anywhere in the construction but shelves shall always be in South and West walls as shown and never on East and North walls.

### Construction of Slab

Kitchen and store can be anywhere in the construction but shelves shall s always be in South and West walls as shown and never on Fast and North walls.

### Construction of Slab

Kitchen and store can be anywhere in the construction but shelves shall W always be in South and West walls as shown and never on East and North walls.