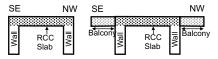

# **EFFECTS OF BALCONY / PROJECTION**

If balcony/projection is constructed on whole front of building then it creates more weight on wall

### Construction of Balcony / Shed

These shall be on the complete side as shown. The whole weight shall be carried either by walls or by columns.

### Construction of Balcony / Shed

These shall be on the complete side as shown. In SouthEast and NorthWest facing construction, length. width, thickness and weight of both side balcony/shed must be similar. It is prohibited to construct in any one side.

### Construction of Balcony / Shed

These shall be on the complete side as shown. In SouthEast and NorthWest facing construction, length, width, thickness and weight of both side balcony/shed must be similar. It is prohibited to construct in any one side.