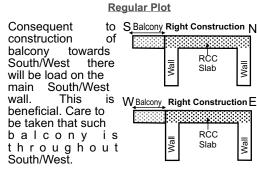

# **EFFECTS OF BALCONY / PROJECTION**

If balcony/projection is constructed on whole front of building then it creates more weight on wall

### Construction of Balcony / Shed

These shall be on the complete side as shown. The whole weight shall be carried either by walls or by columns.