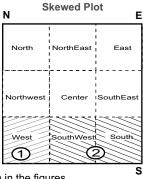

**Skewed Plot** 

Where the principle directions - East, West, North & South are not at right angles but at the corners to the sides of the plot - such plots are called skewed plots. Divide the plot into nine parts as shown, the central area and the directions are indicated in the plot.