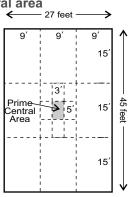

# Plot / Construction / Bedroom & its central area

f a plot / construction hall or room be say 15 x 27 feet - divide he same into 9 parts as shown. The middle portion is central area measuring 15 x 9

eet.

area.

Divide the middle area further nto 9 parts as shown.
The marked area is prime central

Figure 1