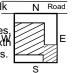

### Floor level vis a vis road and drainage

The floor level of the construction should be at least two feet above the road and drainage should be from the shaded area only.