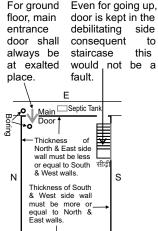

# Regular Plots

Bore well shall always be to ward sometimes. Septic tank should be in the middle of North side. Other rooms, kitchen, toilet etc may be placed as per convenience. Staircase should be abutting West

placed as per convenience. Staircase should be abutting West wall and shall not be adjoining main wall in the North. There shall not be any basement in North facing construction.

### Even for going For ground up, door is kept floor. main in the debilitating entrance side consequent door shall to staircase this alwavs be would not be a at exalted fault. place. Main Boring Thickness of North & East side wall must be less or Stair equal to South & West walls. W F Thickness of South & West side wall must be more or equal to North & Fast walls

For ground floor, main entrance door shall always be at exalted place.

Even for going up, door is kept in the debilitating side consequent to staircase this would not be a fault

Roof top construction / Over head water tank / Placing of other things Such constructions