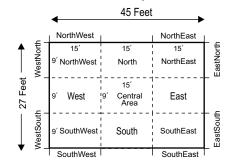

# **DIVISION OF DIRECTIONS IN PLOT**

**Regular Plot** 

Where the principle directions - East, West, North & South are at right angles to the sides of the plot - such plots are called regular plots. Divide the plot into nine parts as shown, the central area and the directions are indicated in the plot.

# Plot / Construction / Bedroom & its central area

f a plot / construction hall or room be say 15 x 27 feet - divide he same into 9 parts as shown. The middle portion is central area measuring 15 x 9

eet.

area.

Divide the middle area further nto 9 parts as shown.
The marked area is prime central

Figure 1