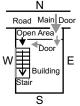

# Regular Plot Stair case adjoining main door in North facing construction

Adverse effects of stair case and roof over the same

Road is towards North of the construction. Main door is in the exalted position of North-NorthEast. Stair case and stair case cover are also in the same side. This has adverse effect. All the family members and in particular head of the family and other earning male members will have tense life, ailments having no progress in life, financial stringency, loss of name and fame and first & fourth child if male leading a troublesome life and marital discords.

### Remedy 1:

Avoid the adverse effects by shifting the stair case away from NorthEast. By shifting stair case and stair case cover at least one foot away from NorthEast corner, the adverse effects are greatly minimized. If however it is shifted by more that three feet, no adverse effects are indicated. In no case shall the landing of stair case and the stair case cover be adjoining NorthEast. The stair case cover should be of lightest possible material and shortest possible height. No construction over this is permitted.