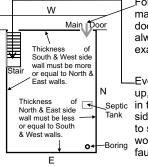

### Even for going For ground up, door is kept floor. main in the debilitating entrance side consequent door shall to staircase this alwavs be would not be a at exalted fault. place. Main Boring Thickness of North & East side wall must be less or Stair equal to South & West walls. W F Thickness of South & West side wall must be more or equal to North & Fast walls

For ground floor, main entrance door shall always be at exalted place.

Even for going up, door is kept in the debilitating side consequent to staircase this would not be a fault

Roof top construction / Over head water tank / Placing of other things Such constructions

Main Door

Thickness

NorthEast

SouthEast side wall must be same.

Thickness of

SouthWest wall must be

more then all the walls

Thickness

NorthWest

must be minimum.