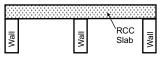

### Construction of RCC roof Slab

roof slab shall be even and shall have no slope towards any directions.

### Construction of RCC roof Slab

SW

The roof slab shall be even and shall have no slope towards any directions.

walls or by columns.