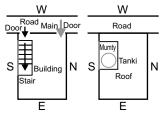

# Regular Plot Stair case adjoining main door in North facing construction

Adverse effects of stair case and roof over the same

Road is towards North of the construction. Main door is in the exalted position of North-NorthEast. Stair case and stair case cover are also in the same side. This has adverse effect. All the family members and in particular head of the family and other earning male members will have tense life, ailments having no progress in life, financial stringency, loss of name and fame and first & fourth child if male leading a troublesome life and marital discords.

### Remedy 1:

Avoid the adverse effects by shifting the stair case away from NorthEast. By shifting stair case and stair case cover at least one foot away from NorthEast corner, the adverse effects are greatly minimized. If however it is shifted by more that three feet, no adverse effects are indicated. In no case shall the landing of stair case and the stair case cover be adjoining NorthEast. The stair case cover should be of lightest possible material and shortest possible height. No construction over this is permitted.

For ground floor main door shall be at the exalted place only. Stair case and stair case cover may be adjoining Western wall and at least one foot away from Norther wall to minimize the adverse effect. If the same be at least three feet or more, no adverse effects are indicated. For going to upper floors, because of the stair case adverse effects consequent to stair case would not be a fault.