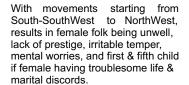

# EFFECTS OF MAIN DOOR BEING ON THE SHOWN PLACE

4 + 5: Head of the family and male members being unwell, bad habits, getting convicted and going to jail is possible.

troublesome life & marital discords.

2: Female folk being unwell, loss of name & fame, irritable temper, becoming stubborn and mental worries.

3: Head of the family and first / fifth child having serious disease, bad habits, getting convicted and going to jail is possible.

7: Whole family in particular head of the family, first child becoming disturbed in life and even loss of progeny is indicated.

3: Female folk being unwell, indebtedness, fights & disputes, mental worries, fire & theft hazards, court cases, problems with administration and second & sixth child if male severe and if female mild troublesome life & marital discords.