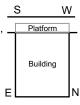

# MATCH THE GIVEN EXAMPLE WITH ANY BUILDING

# EFFECTS OF MAIN DOOR BEING ON THE SHOWN PLACE

4 + 5: Head of the family and male members being unwell, bad habits, getting convicted and going to jail is possible.

troublesome life & marital discords.