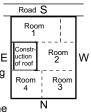

# Stair case adjoining main door in East facing construction

Adverse effects of stair case and roof over the same

Road is towards East of the construction. Main door is in the exalted position of East-NorthEast. Stair case and stair case cover are also in the same side. This has adverse effect. All the family members and in particular head of the family and other earning male members will have tense life, ailments having no progress in life, financial stringency, loss of name and fame and first & fourth child if female leading a troublesome life and marital discords.

### Remedy 1:

Avoid the adverse effects by shifting the stair case away from NorthEast. By shifting stair case and stair case cover at least one foot away from NorthEast corner, the adverse effects are greatly minimized. If however it is shifted by more that three feet, no adverse effects are indicated. In no case shall the landing of stair case and the stair case cover be adjoining NorthEast. The stair case cover should be of lightest possible material and shortest possible height. No construction over this is permitted.

For ground floor main door shall be at the exalted place only. Stair case and stair case cover may be adjoining Southern wall and at least one foot away from Eastern wall to minimize the adverse effect. If the same be at least three feet or more, no adverse effects are indicated. For going to upper floors, because of the stair case adverse effects consequent to stair case would not be a fault.

main

should

at exalted

place only. For

stair case entry

can be from inside

the construction.

Main Door