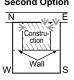

### Second Option

Construction should only be on the West side and leave open space in the East. Construct a wall of about 2.5 feet height on the dotted line such that the vacant area is isolated. This is only a temporary solution for in this construction, there will be no development.

### **Second Option**

Construction should only be on the South & West side and leave open space in the North & East. This is only a temporary solution for in this construction, there will be no development.