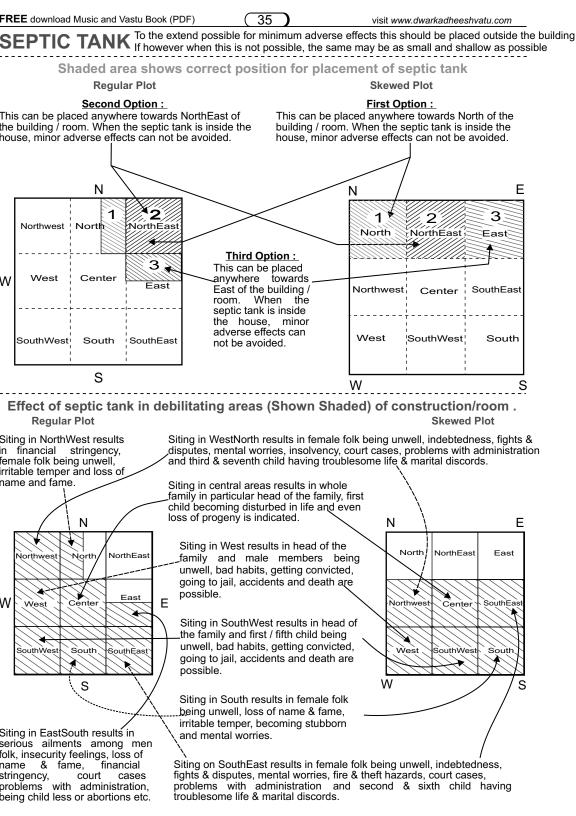

# EFFECTS OF BORING, UNDERGROUND TANK, SEPTIC TANK, DITCH, LOW LEVEL OF FLOOR / TERRACE, SHAFT, DUCT, OPEN SPACE ETC. IN DARK SHADED AREA

# **BORE WELL AND UNDER GROUND WATER TANK**

If theses be inside the house, consequences are serious. When outside, their effect is minimum.

Shaded area is the correct place for these (in order of priority)

# Effect of Bore Well and Under Ground Water tank in debilitating areas (Shown Shaded).

troublesome life & marital discords.

fights & disputes, mental worries, fire & theft hazards, court cases,

problems with administration and second & sixth child having