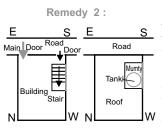

#### Adverse effects of stair case and roof over the same

Road is towards West of the construction. Main door is in the exalted position of East-NorthEast. Stair case and stair case cover are also in the same side. This has adverse effect. Female folk being unwell, indebtedness, fights & mental worries, insolvency. court cases, problems administration and third & seventh child having troublesome life & marital discords.

### Remedy 1:

Avoid the adverse effects by shifting the stair case away from NorthWest corner. By shifting stair case and stair case cover at least one foot away from NorthWest corner, the adverse effects are greatly minimized. If however it is shifted by more that three feet, no adverse effects are indicated.

#### Remedy 2:

For ground floor main door shall be at the exalted place only. Stair case and stair case cover may be adjoining Southern wall and at least one foot away from Western wall to minimize the adverse effect. If the same be at least three feet or more, no adverse effects are indicated. For going to upper floors, because of the stair case adverse effects consequent to stair case would not be a fault.

For compound wall and ground floor main entrance should be at exalted place only. For stair case entry can be from inside the construction.

Ε

Ε

Ε

Ν

Road

Tank

Roof