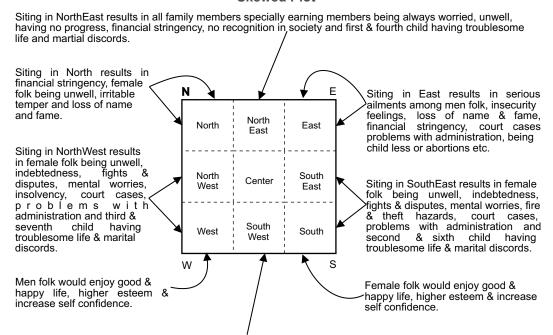

# Effects of various constructions within the compound wall

Construction on NorthEast portion results in all family members and in particular earning members being worried, illness, no progress in life, financial stringency and first & fourth child having troublesome life & marital discords.

Construction on the North results in financial stringency, ladies being unwell, loss of name & fame and developing irritable temperament.

Construction on the East results in serious ailments among men folk, insecurity feelings, loss of name & fame, financial stringency, court cases problems with administration, being child less or abortions etc.

Construction on NorthWest portion results in female folk being unwell, indebtedness, fights & disputes, mental worries, insolvency, court cases, problems with administration and third & seventh child having troublesome life & marital discords.

Construction on the central area results in whole family in particular head of the family, first child becoming disturbed in life and even loss of progeny is indicated.

Construction on SouthWest portion results in head of the family, first/fifth child being unwell and live away from the house.

S

Construction on SouthEast portion results in female folk being unwell, indebtedness, fights & disputes, mental worries, fire & theft hazards, court cases, problems with administration and second & sixth child having troublesome life & marital discords.

Construction Jon West portion results in Head of the family & male members may be living away from the home.

W

Construction on South portion results in female folk being unwell, loss of name & fame, irritable temper, becoming stubborn and mental worries.