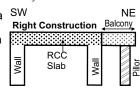

# **EFFECTS OF BALCONY / PROJECTION**

If balcony/projection is constructed on whole front of building then it creates more weight on wall

### Construction of Balcony / Shed

These shall be on the complete side as shown. The whole weight shall be carried either by walls or by columns.

### Construction of Balcony / Shed

These shall be on the Balcony NF complete side as shown. The whole RĊC weiaht he Mall Wall Slab carried either bν