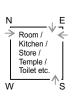

### Location of doors

S
| Room / Kitchen / Store / Timple / T

### Location of doors

Doors should always be at places indicated in the map.

Construction of Slab Kitchen and store can be anywhere in the construction but shelves shall Kitchen / always be in SouthWest wall as shown Store and never on NorthEast. SouthEast & NorthWest walls.