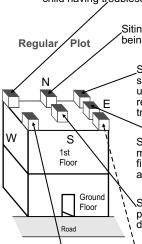

# DOOR PLACEMENT WITH STAIR CASE

Often main door while being placed on exalted place, even stair case and room on top of stair case is also kept at the same place with the result that while enjoying the beneficial effect of the main gate we also invite adverse effects of stair case and roof over the same. Some times putting a water tank or other constructions on the stair case roof is resorted to leading to severe disastrous results.

# Regular Plot Stair case adjoining main door in North facing construction

Adverse effects of stair case and roof over the same

Road is towards North of the construction. Main door is in the exalted position of North-NorthEast. Stair case and stair case cover are also in the same side. This has adverse effect. All the family members and in particular head of the family and other earning male members will have tense life, ailments having no progress in life, financial stringency, loss of name and fame and first & fourth child if male leading a troublesome life and marital discords.

### Remedy 1:

Avoid the adverse effects by shifting the stair case away from NorthEast. By shifting stair case and stair case cover at least one foot away from NorthEast corner, the adverse effects are greatly minimized. If however it is shifted by more that three feet, no adverse effects are indicated. In no case shall the landing of stair case and the stair case cover be adjoining NorthEast. The stair case cover should be of lightest possible material and shortest possible height. No construction over this is permitted.

For ground floor main door shall be at the exalted place only. Stair case and stair case cover may be adjoining Western wall and at least one foot away from Norther wall to minimize the adverse effect. If the same be at least three feet or more, no adverse effects are indicated. For going to upper floors, because of the stair case adverse effects consequent to stair case would not be a fault.