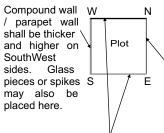

# **COMPOUND WALL**

The following principles should be strictly followed while construction. For any defects in the compound wall will have disastrous consequences.

### Regular Plot

- The Eastern and Northern walls should be thinner and shorter.
- 2- Western and Southern walls should be thicker and higher.

- 3- Slope in the plot should be from SouthWest to NorthEast only.
- 4- Care to be taken while making slope for the ground that even afterwards South & West wall are higher and thicker that North & Eastern walls.
- 5- The compound wall should connect all the four corners such that no breakages are there.
- 6- The heights of the compound walls be measured from the main construction floor level only.
- 7- There shall be no spikes or glass pieces on Northern and Eastern walls. For this obstructs inflow of energy.

### Skewed Plot

- NorthEast compound wall should be thinner and shorter.
- 2- SouthWest compound wall should be thicker and higher.

- 4- The compound wall should connect all the four corners such that no breakages are there.
- 5- The slope of the plot should be SouthWest to NorthEast as shown.
- 6- After such slope on the plot the heights of the compound walls should remain undisturbed.
- 7. Compound wall heights are best measured with reference to main construction flooring.
- There shall be no spikes or glass pieces on Northern and Eastern walls. For this obstructs inflow of energy.