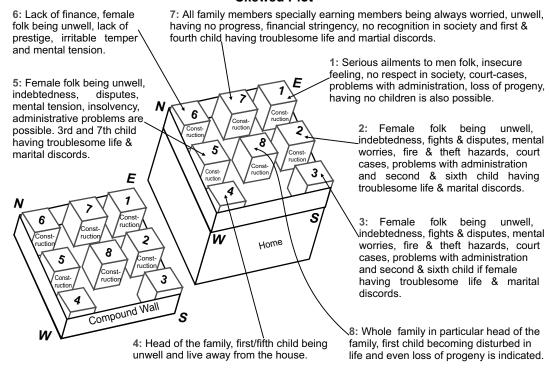

# EFFECTS OF STAIR CASE, STAIR CASE COVER, TOILET, ROOM AND ANY OTHER CONSTRUCTION AT THE CORNER OF TERRACE OF COMPOUND.