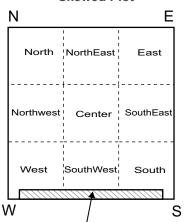

**Skewed Plot** 

Where the principle directions - East, West, North & South are not at right angles but at the corners to the sides of the plot - such plots are called skewed plots. Divide the plot into nine parts as shown, the central area and the directions are indicated in the plot.

### Skewed Plot

- NorthEast compound wall should be thinner and shorter.
- 2- SouthWest compound wall should be thicker and higher.

- 4- The compound wall should connect all the four corners such that no breakages are there.
- 5- The slope of the plot should be SouthWest to NorthEast as shown.
- 6- After such slope on the plot the heights of the compound walls should remain undisturbed.
- 7. Compound wall heights are best measured with reference to main construction flooring.
- There shall be no spikes or glass pieces on Northern and Eastern walls. For this obstructs inflow of energy.