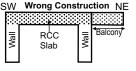

# **EFFECTS OF BALCONY / PROJECTION**

If balcony/projection is constructed on whole front of building then it creates more weight on wall

### Construction of Balcony / Shed

These shall be on the complete side as shown. The whole weight shall be carried either by walls or by columns.