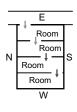

# EFFECTS OF MAIN DOOR BEING ON THE SHOWN PLACE

4 + 5: Head of the family and male members being unwell, bad habits, getting convicted and going to jail is possible.

troublesome life & marital discords.

2: Female folk being unwell, loss of name & fame, irritable temper, becoming stubborn and mental worries.

3: Head of the family and first / fifth child having serious disease, bad habits, getting convicted and going to jail is possible.

7: Whole family in particular head of the family, first child becoming disturbed in life and even loss of progeny is indicated.

3: Female folk being unwell, indebtedness, fights & disputes, mental worries, fire & theft hazards, court cases, problems with administration and second & sixth child if male severe and if female mild troublesome life & marital discords.

- 4: Head of the family, first/fifth child being unwell and live away from the house.
- 8: Whole family in particular head of the family, first child becoming disturbed in life and even loss of progeny is indicated.