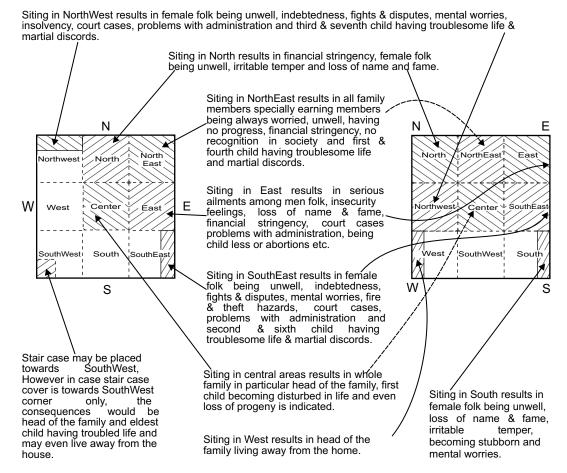

# Effects of various constructions within the compound wall

Construction on NorthEast portion results in all family members and in particular earning members being worried, illness, no progress in life, financial stringency and first & fourth child having troublesome life & marital discords.

Construction on the North results in financial stringency, ladies being unwell, loss of name & fame and developing irritable temperament.

Construction on the East results in serious ailments among men folk, insecurity feelings, loss of name & fame, financial stringency, court cases problems with administration, being child less or abortions etc.

Construction on NorthWest portion results in female folk being unwell, indebtedness, fights & disputes, mental worries, insolvency, court cases, problems with administration and third & seventh child having troublesome life & marital discords.

Construction on the central area results in whole family in particular head of the family, first child becoming disturbed in life and even loss of progeny is indicated.

Construction on SouthWest portion results in head of the family, first/fifth child being unwell and live away from the house.

S

Construction on SouthEast portion results in female folk being unwell, indebtedness, fights & disputes, mental worries, fire & theft hazards, court cases, problems with administration and second & sixth child having troublesome life & marital discords.

Construction Jon West portion results in Head of the family & male members may be living away from the home.

W

Construction on South portion results in female folk being unwell, loss of name & fame, irritable temper, becoming stubborn and mental worries.