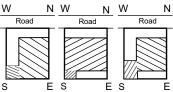

# REGULAR PLOT

s

# One Side Road

# Two Side Road

North & West

# Three Side Road

S Road

North, East