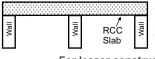

### Construction of RCC roof Slab

roof slab shall be even and shall have no slope towards any directions.