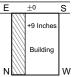

# HOW TO START CONSTRUCTION IN PLOT

Sequence of foundation digging

- Plot may be regular or skewed, digging for foundation should start always from NorthEast and proceed towards NorthWest & SouthEast simultaneously. Further form NorthWest & SouthEast start simultaneously towards SouthWest.
- Bhumipuja (oblations prior to start of construction) is done in NorthEast only. There
  after dig water tank / well / bore well towards East / North / NorthEast. While doing,
  ensure that the prayer place is towards SouthWest (of such well).
- 3. For foundation work start from SouthWest and proceed simultaneously towards NorthWest & SouthEast. Further on proceed simultaneously from NorhWest & SouthEast towards NorthEast.
- 4. Even while building the walls, the sequence of foundation construction only should be followed. Due care be taken such that at the end of the day, Eastern, W NorthEastern and Northern walls are not higher than Western, SouthWestern and Southern walls. Nor thicker either.
- 5. Frontage/verandah/each room their floor level shall be such that while cleaning SW the same drain water flows from West, SouthWest & South side towards East, NorthEast & North side only. Or else there may not be any slope on the flooring either. Care should be taken that at no time East, NorthEast & North are higher in Regular Plot level than West, SouthWest & South.
- Bulk construction material (cement, bricks, stone, steel etc.) should be located towards West, SouthWest or South only. Ensure that no material is stored towards East, NorthEast & North (even in the neighbor's plot). If possible material may be stored on the other side of the road even.
- 7. While making slope in the building/ bedroom care be taken such that SouthWest sw side is highest in level, SouthEast is lower than SouthWest, NorthWest is lower than SouthEast and NorthEast as the lowest. As example if SouthWest is 1 foot high, SouthEast be 10 inches, NorthWest be 8 inches and NorthEast 6 inches.

Sequence of foundation construction

Slope of flooring

NW

NE

Inch ! Inch

Foot Inch

1 10

Skewed Plot

6 Inch

SE

NE

8 Inch