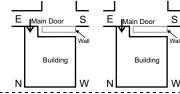

# DOOR PLACEMENT WITH STAIR CASE

Often main door while being placed on exalted place, even stair case and room on top of stair case is also kept at the same place with the result that while enjoying the beneficial effect of the main gate we also invite adverse effects of stair case and roof over the same. Some times putting a water tank or other constructions on the stair case roof is resorted to leading to severe disastrous results.

# Regular Plot Stair case adjoining main door in North facing construction

Adverse effects of stair case and roof over the same

Road is towards North of the construction. Main door is in the exalted position of North-NorthEast. Stair case and stair case cover are also in the same side. This has adverse effect. All the family members and in particular head of the family and other earning male members will have tense life, ailments having no progress in life, financial stringency, loss of name and fame and first & fourth child if male leading a troublesome life and marital discords.

### Remedy 1:

Avoid the adverse effects by shifting the stair case away from NorthEast. By shifting stair case and stair case cover at least one foot away from NorthEast corner, the adverse effects are greatly minimized. If however it is shifted by more that three feet, no adverse effects are indicated. In no case shall the landing of stair case and the stair case cover be adjoining NorthEast. The stair case cover should be of lightest possible material and shortest possible height. No construction over this is permitted.

For ground floor main door shall be at the exalted place only. Stair case and stair case cover may be adjoining Western wall and at least one foot away from Norther wall to minimize the adverse effect. If the same be at least three feet or more, no adverse effects are indicated. For going to upper floors, because of the stair case adverse effects consequent to stair case would not be a fault.