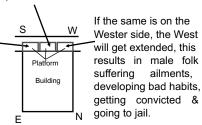

# EFFECTS OF MAIN DOOR BEING ON THE SHOWN PLACE

4 + 5: Head of the family and male members being unwell, bad habits, getting convicted and going to jail is possible.

troublesome life & marital discords.

2: Female folk being unwell, loss of name & fame, irritable temper, becoming stubborn and mental worries.

3: Head of the family and first / fifth child having serious disease, bad habits, getting convicted and going to jail is possible.

7: Whole family in particular head of the family, first child becoming disturbed in life and even loss of progeny is indicated.

3: Female folk being unwell, indebtedness, fights & disputes, mental worries, fire & theft hazards, court cases, problems with administration and second & sixth child if male severe and if female mild troublesome life & marital discords.