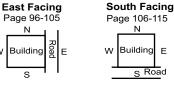

# REGULAR PLOT

s

# One Side Road

# Two Side Road

North & West

# Three Side Road

S Road

North, East