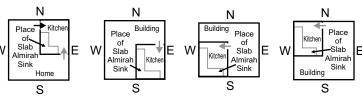

### Construction of Slab

Kitchen and store can be anywhere in the construction but shelves shall always be in South and West walls as shown and never on East and North walls.

### Shelves / Loft / Almirah

Shelves / Lofts etc can be placed in any room on Southern and Western walls and away from the corners as shown.

### Construction of Slab

Kitchen and store can be anywhere in the construction but shelves shall s always be in South and West walls as shown and never on Fast and North walls.

### Shelves / Loft / Almirah

Shelves / Lofts etc can be placed in any room on Souther and Western walls and away from the corner as shown.

### Construction of Slab

Kitchen and store can be anywhere in the construction but shelves shall W always be in South and West walls as shown and never on East and North walls.