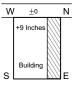

Floor level vis a vis road and drainage

The floor level of the construction can be maximum nine inches above the road and drainage should be from the shaded area only.